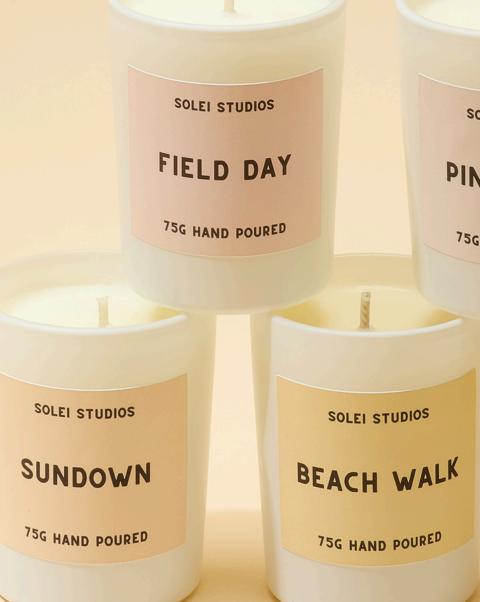

Sleigh Ride (green) Pine, Eucalyptus

SOLEI STUDIOS FIELD DAY 220G HAND POURED

Sundown (woody) Clove, Saffron, Sandalwood, Amber

**Field Day** (fruity) Lingonberries, Vanilla, Raspberries, Blueberries

**Green Light** (green) Cut grass, Cut flowers

## THE COLLECTION

The candles also come as Minis.

Popular with shops for their lower RRP (£15) and is a great way for shoppers to explore the brand.

Each Mini comes in a white box with a printed label..

SOLEI STUDIOS