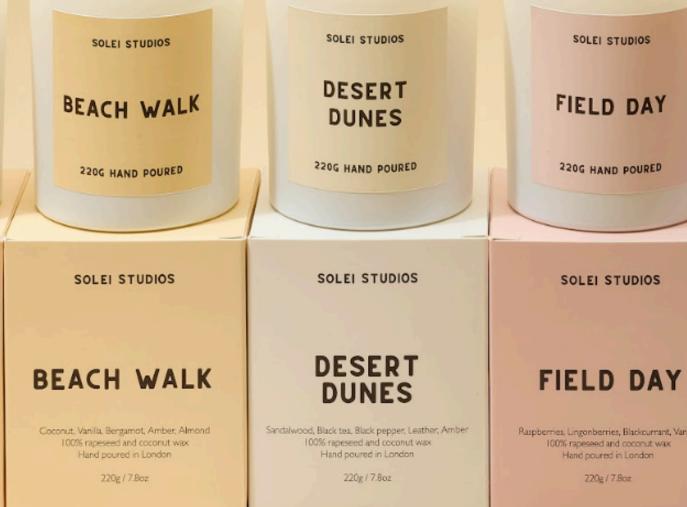

## THE COLLECTION

Beach Walk (ozonic) Bergamot, Vanilla, Coconut, Almond

| SOLEI STUDIOS    |   |
|------------------|---|
| PINK SKIES       |   |
| 220G HAND POURED |   |
|                  | / |

**Pink Skies** (floral/fruity) Lychee, Peony, Rose, Mango

SOLEI STUDIOS DESERT DUNES 220G HAND POURED

**Desert Dunes** (woody) Sandalwood, Black Tea, Black Pepper, Amber

Harvest Season (fruity) Rhubarb, Apple, Blackberries, Vanilla

Firenights (amber) Hay, Amber, Honey, Musk, Nutmeg

Sleigh Ride (green) Pine, Eucalyptus

SOLEI STUDIOS FIELD DAY 220G HAND POURED

Sundown (woody) Clove, Saffron, Sandalwood, Amber

**Field Day** (fruity) Lingonberries, Vanilla, Raspberries, Blueberries

**Green Light** (green) Cut grass, Cut flowers