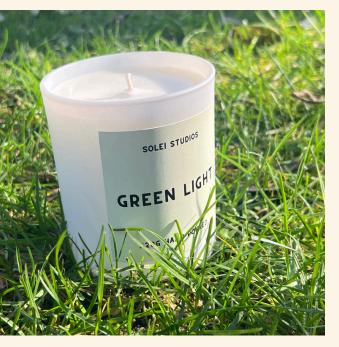

Sleigh Ride (green) Pine, Eucalyptus

SOLEI STUDIOS FIELD DAY 220G HAND POURED

Sundown (woody) Clove, Saffron, Sandalwood, Amber

**Field Day** (fruity) Lingonberries, Vanilla, Raspberries, Blueberries

**Green Light** (green) Cut grass, Cut flowers