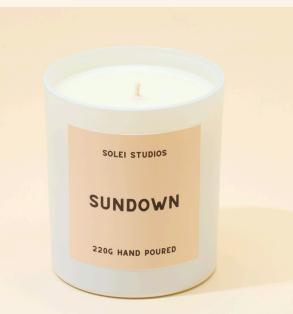

## SUNDOWN

220G HAND POURED

SOLEI STUDIOS

SUNDOWN

220G HAND POURED

SOLEI STUDIOS

Sandalwood, Saffron, Clove, Amber, Vanilla 100% rapeseed and coconut wax Hand poured in London

220g / 7.8oz

Lena

FIELD DAY