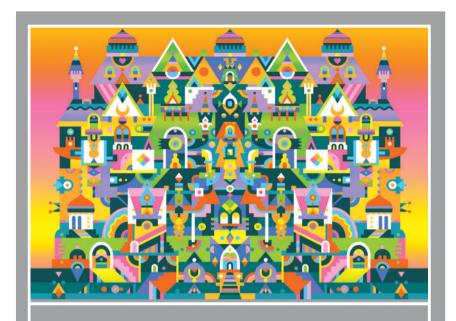

### REFLECTION

The big sister of our crazy-popular SYMMETRY puzzle, this super-complex 2000-piecer is as challenging as it is beautiful!

YUMMIES

100 piece puzzle for kids (6+ years)

ANIMALS

100 piece puzzle for kids (6+ years)