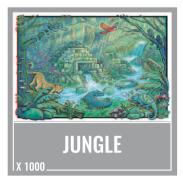

### JUNGLE 3D

Welcome to the jungle, puzzlers! Go wild over our genius 3D jungle puzzle, packed with animals, ruined temples and gushing rivers.