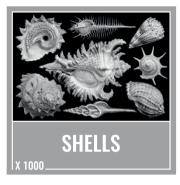

### SHELLS

She sells sea shells on the seashore. This monochrome puzzle is even harder than that tricky tongue twister!