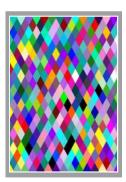

### GRADIENT

Featuring nothing but 1000 coloured pieces and a subtle gradient effect, this beautiful, vibrant jigsaw is perfect for grown ups!

### **GRADIENT**

Meet the 500-piece version of our insanely popular GRADIENT puzzle, with a dazzling spectrum of colours that subtly flow into one another.

### **GRADIENT**

Bigger is better! We've given our insanely popular gradient puzzle a serious size increase to make the joy last even longer.