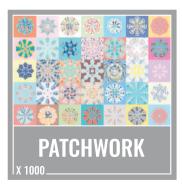

### **PATCHWORK**

Do your grandmother proud by stitching together this quilt-like jigsaw, which has 35 kaleidoscopically colourful patches.