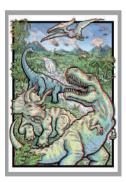

### **DINOSAURS 3D**

This mega-cool puzzle comes with two pairs of roar-some 3D glasses, which make the dinos pop right out at you!