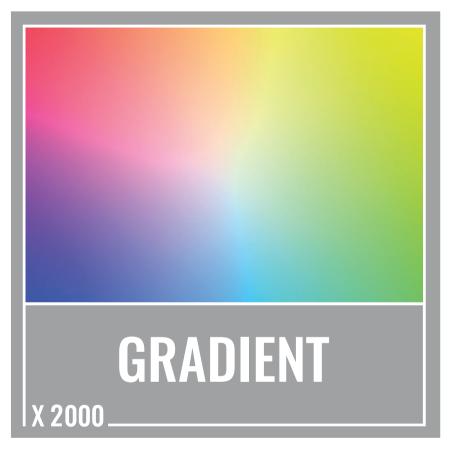

### GRADIENT

Featuring nothing but 1000 coloured pieces and a subtle gradient effect, this beautiful, vibrant jigsaw is perfect for grown ups!

### **GRADIENT**

Meet the 500-piece version of our insanely popular GRADIENT puzzle, with a dazzling spectrum of colours that subtly flow into one another.

### **GRADIENT**

Bigger is better! We've given our insanely popular gradient puzzle a serious size increase to make the joy last even longer.