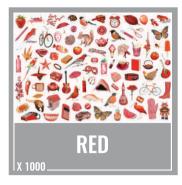

### RED

We could have called it crimson, scarlet, cherry or vermilion, but RED seemed a little easier. Expect plenty of rouge!