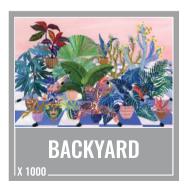

### **BACKYARD**

Packed with potted plants and flowering cacti, this pretty 1000-piece puzz is sure to prickle your fancy!