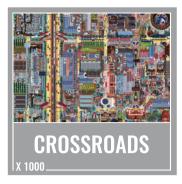

### CROSSROADS

Look left and right before crossing! There are some surprises in this super-detailed city map, home to trucks, trains, people and cars.