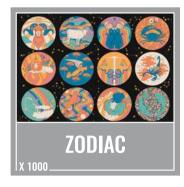

### ZODIAC

It's written in the stars! Piece together the 12 signs of the zodiac, set against an inky black sky that's speckled with constellations.