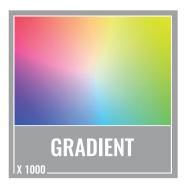

### GRADIENT

Featuring nothing but 1000 coloured pieces and a subtle gradient effect, this beautiful, vibrant jigsaw is perfect for grown ups!