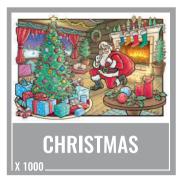

### CHRISTMAS 3D

Sleigh what?! The snuggle is real with CHRISTMAS – the first-ever festive jigsaw puzzle that comes with 3D glasses!