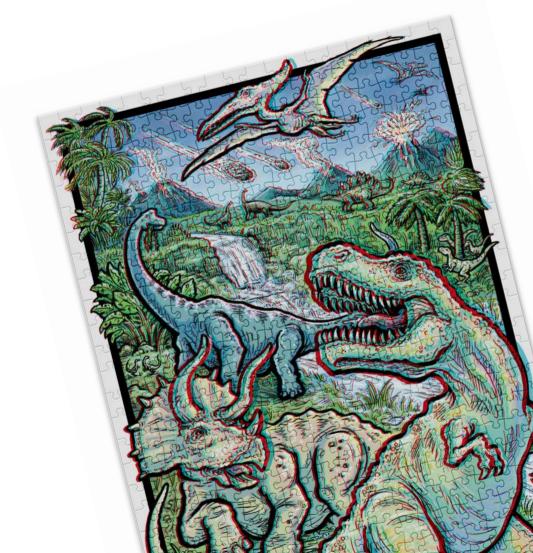

### **DINOSAURS 3D**

This mega-cool puzzle comes with two pairs of roar-some 3D glasses, which make the dinos pop right out at you!