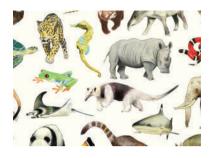

### **FAUNA**

Have a whale of a time with this really wild puzzle, which invites you to piece together creatures great and small.