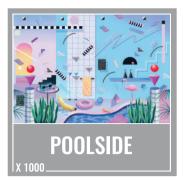

### **POOLSIDE**

This nostalgia-soaked beauty invites you to the poolside, where you'll find inflatables, a pink flamingo and one very tasty banana!