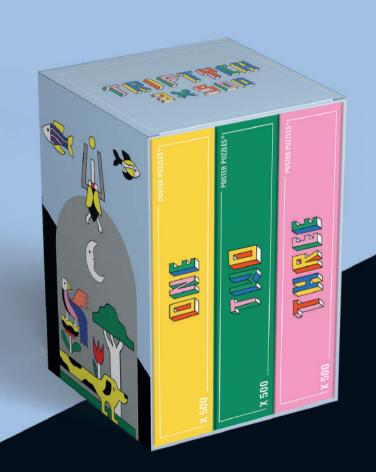

you won't be able to 'leaf' it on the shelf!



### WILDERNESS

It's wild! Lose yourself in a rugged landscape of wintery woods, verdant valleys, stunning sunsets and scenic seascapes.



### **PETALS**

Rock 'n' roll, puzzlers, it's time for some heavy petal! Just joking, this is a chilled 500-piecer.



### WHALE

Dive into our dreamy WHALE puzzle and 'sea' if you can spot which creatures are gliding through the purply-blue sky.



### BUILDINGS

Channel your inner architect, constructing brilliant bridges and mega monuments!



### **CROWDBERRIES**

What happens when you let hundreds of nerds design a jigsaw together? We found out, making history in the process!



### **BREAKFAST**

Join the Breakfast Club with our fun foodie puzzle based on the best meal of the day. It's no yolk!





### TRIFTTE



ONE

500 pieces



TWO

500 pieces



THREE

500 pieces









### CHRISTMAS 3D

Sleigh what?! The snuggle is real with CHRISTMAS – the first-ever festive jigsaw puzzle that comes with 3D glasses!



### SPACE 3D

This 3D puzzle takes jigsaws to a new dimension, with an astronaut leaping out from a background of shimmering stars.



### JUNGLE 3D

Welcome to the jungle, puzzlers! Go wild over our genius 3D jungle puzzle, packed with animals, ruined temples and gushing rivers.



### **DINOSAURS 3D**

This mega-cool puzzle comes with two pairs of roar-some 3D glasses, which make the dinos pop right out at you!









### **GRADIENT**

Bigger is better! We've given our insanely popular gradient puzzle a serious size increase to make the joy last even longer.



# METROPO