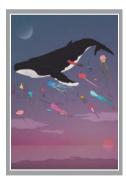

### WHALE

Dive into our dreamy WHALE puzzle and 'sea' if you can spot which creatures are gliding through the purply-blue sky.