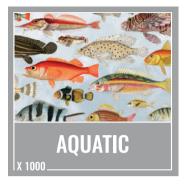

### AQUATIC

There's something reel-y fishy about this premium jigsaw puzzle, which comes with 1000 beautifully cut pieces.