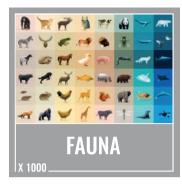

### **FAUNA**

Have a whale of a time with this really wild puzzle, which invites you to piece together creatures great and small.