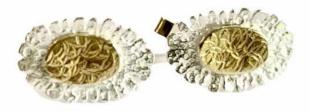

0/7-00/7.00 00/8-00/8.00 -00/14-00/14.00 -00/16-00/16-00 -00/15-00/15.00 -00/17-00/17.00 -00/16-00/16-00 -00/17-00/17-00 -00/23-00/23-00 -00

-00

Fci

- Fc2 Fc3 5mm white/peacock/silver pearl flower cup charm
- Fc4 Gemstone flower cup drops
- Fc5 Gemstone flower cup charm

ASSORTED STONES AVAILBLE

£14-00 £15-00 £7-00 £17-00 £8-00