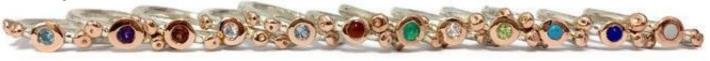

Bst2 Silver ring with 1 rose gold details set with 1, 3mm round stone £72-00\* \*semi-precious birthstones available - January/Garnet, February/Amethyst, March/Aquamarine, April/White Topaz, May/Green Agate, June/Moonstone, July/Cornelian, August/Peridot, September/Lapis Lazuli, October/Opal, November/Swiss blue Topaz, December/Turquoise