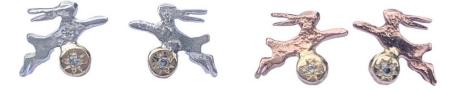

| A. M. |
|-------|
|       |
|       |

Ĩ

| StarS10 | Silver flower studs with yellow gold middle        | £35-00 |
|---------|----------------------------------------------------|--------|
| StarS11 | Silver hare studs with yellow gold bauble          | £40-00 |
| StarS12 | Silver flower studs with gold and diamond middle   | £70-00 |
| StarS13 | Silver hare studs with gold and star set diamond   | £70-00 |
| StarS14 | Sml yellow gold flower studs with star set diamond | £85-00 |
| StarS15 | Yellow gold hare studs with star set diamond       | £95-00 |