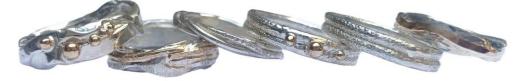

# Page 7 Diamonds, diamonds, diamonds...

Dr14 Silver ring with single rose cut diamond set in 18ct yellow gold and rose gold details

Small diamond - £95-00 Medium diamond - £105-00 Large diamond - £145-00 (One off diamond rings also available and individually priced)

| Dri 5 | Narrow silver wire/Narrow silver ribbon/Double wire      | £58-00  |
|-------|----------------------------------------------------------|---------|
|       | Set with either 1 rose cut or star set diamond with gold |         |
| Dr16  | Set with either 3 rose cut or star set diamonds          | £128-00 |
| Dr17  | Wide silver wire/ Wide silver ribbon                     |         |
|       | Set with either 1 rose cut or star set diamond           | £64-00  |
|       | 000000000000000000000000000000000000000                  | 30      |