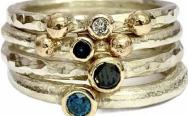

# Page 7 Diamonds, diamonds, diamonds...

Dr14 Silver ring with single rose cut diamond set in 18ct yellow gold and rose gold details

Small diamond - £95-00 Medium diamond - £105-00 Large diamond - £145-00 (One off diamond rings also available and individually priced)

| Dri 5 | Narrow silver wire/Narrow silver ribbon/Double wire      | £58-00  |
|-------|----------------------------------------------------------|---------|
|       | Set with either 1 rose cut or star set diamond with gold |         |
| Dr16  | Set with either 3 rose cut or star set diamonds          | £128-00 |
| Dr17  | Wide silver wire/ Wide silver ribbon                     |         |
|       | Set with either 1 rose cut or star set diamond           | £64-00  |
|       | 000000000000000000000000000000000000000                  | 30      |