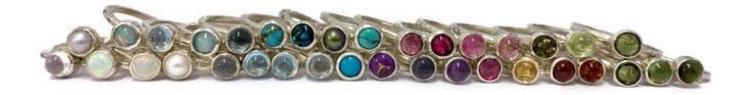

# Page 10 Stacker Rings...

5mm Cabochon

5mm Melted band

| Sky blue topaz                     | £19-00              | £36-00 |  |
|------------------------------------|---------------------|--------|--|
| Swiss blue topaz                   | £19-00              | £36-00 |  |
| London blue topaz                  | £19-00              | £36-00 |  |
| Smokey quartz                      |                     | £36-00 |  |
| White topaz                        |                     | £36-00 |  |
| Lemon quartz                       |                     | £36-00 |  |
| Amethyst                           | £1 <i>9-</i> 00     | £36-00 |  |
| Peridot                            | £1 <i>9-</i> 00     | £36-00 |  |
| Garnet                             | £19-00              | £36-00 |  |
| Golden citrine                     | £1 <i>9-</i> 00     | £36-00 |  |
| lolite                             | £1 <i>9-</i> 00     | £36-00 |  |
| Pale green quartz                  |                     | £36-00 |  |
| Green amber                        | £1 <i>9-</i> 00     |        |  |
| Baltic amber                       | £19-00              |        |  |
| Turquoise                          | £1 <i>9-</i> 00     |        |  |
| Matríx turquoí <del>se</del>       | £1 <i>9-</i> 00     |        |  |
| Pink/blue shell                    | £1 <i>9-</i> 00     |        |  |
| Labradoríte                        | £19-00              |        |  |
| Moonstone                          | £19-00              |        |  |
| Silver grey pearl                  | £1 <i>9-</i> 00     |        |  |
| Peacock pearl                      | £1 <i>9-</i> 00     |        |  |
| Cream pearl                        | £1 <i>9-</i> 00     |        |  |
| Pink tourmaline                    | £1 <i>9-</i> 00     |        |  |
| Rose cut pink tourma               | ine £1 <i>9-</i> 00 |        |  |
| Green tourmaline                   | £1 <i>9-</i> 00     |        |  |
| Rose cut green tourmaline £19-00   |                     |        |  |
| Purple and copper turquoise £19-00 |                     |        |  |
| Blue and copper ture               | uoise £19-00        |        |  |
| Opal                               | £1 <i>9-</i> 00     |        |  |
| Aquamaríne                         | £1 <i>9-</i> 00     |        |  |
|                                    |                     |        |  |