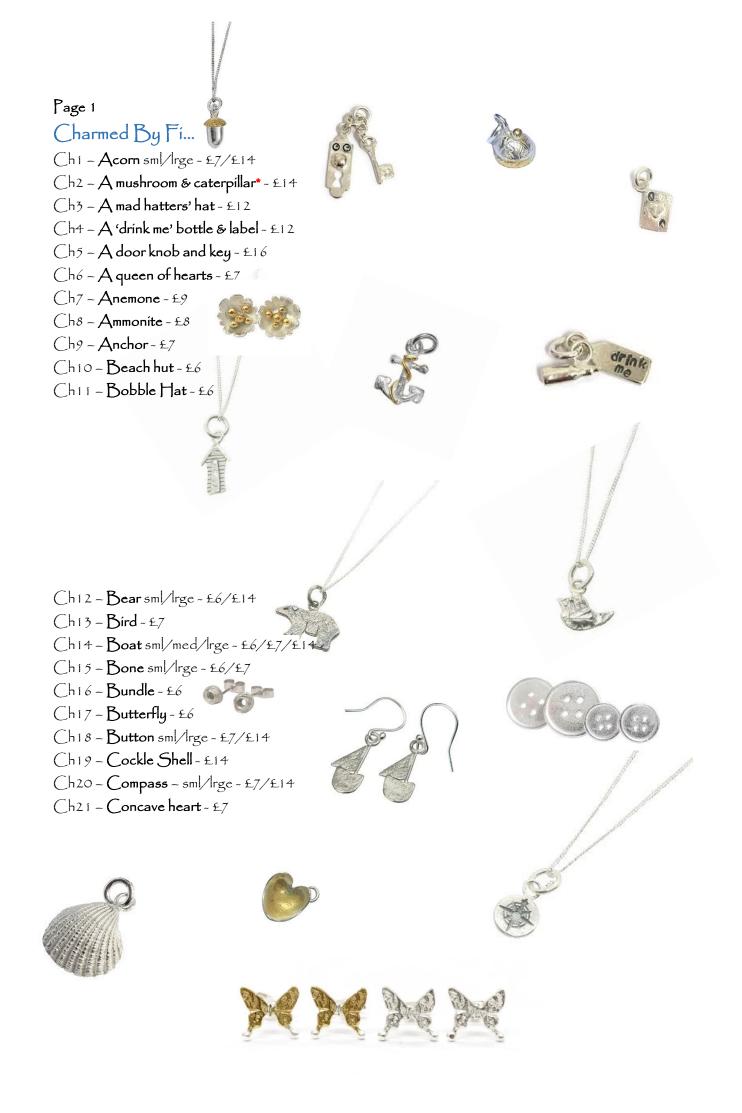

Trade Price List 2022/2023









## Page 5 Charmed by Fi...

All charms are available as follows;

Studs – double the charm price Drop earrings – double the charm price + £1 Lapel pin/Brooch fitting – charm price + £10 Tie tack – charm price + £28 Chain link cufflinks – any charm, £38 per pair Swivel bar cufflinks – any charm, £48 per pair Pendant 16" chain – charm price + £7 Pendant 18" chain – charm price + £9 Bracelet – charm price + £15 Ring – any charm on a 2mm hammered ring, charm price + £9 Bangle – any charm on a 2.5mm hammered bangle, charm price + £22

#### Twisted Hearts...

| Thi             | Silver twisted heart studs/drops/pendant                                | £19/£20/£17-00          |
|-----------------|-------------------------------------------------------------------------|-------------------