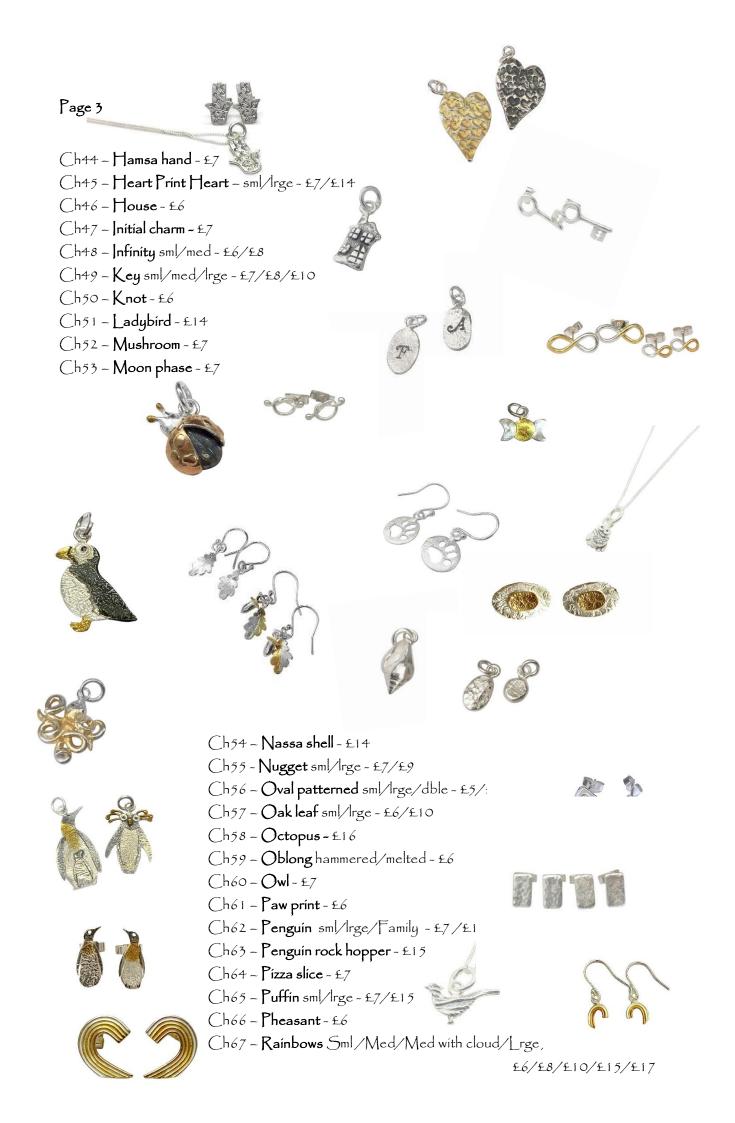

Trade Price List 2022/2023









## Page 5 Charmed by Fi...

All charms are available as follows;

Studs – double the charm price Drop earrings – double the charm price + £1 Lapel pin/Brooch fitting – charm price + £10 Tie tack – charm price + £28 Chain link cufflinks – any charm, £38 per pair Swivel bar cufflinks – any charm, £48 per pair Pendant 16" chain – charm price + £7 Pendant 18" chain – charm price + £9 Bracelet – charm price + £15 Ring – any charm on a 2mm hammered ring, charm price + £9 Bangle – any charm on a 2.5mm hammered bangle, charm price + £22

#### Twisted Hearts...

| Thi             | Silver twisted heart studs/drops/pendant                                | £19/£20/£17-00          |
|-----------------|-------------------------------------------------------------------------|-----------------------