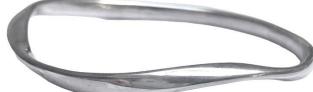

# Page 16 Bracelets, & bangles...

| 2mm Hammered or melted. Oval or round bangle   |                 |
|------------------------------------------------|-----------------|
| 2.5mm Hammered or melted. Oval or round bangle | £27-00          |
| 3.5mm Hammered or melted. Oval or round bangle | £38-00          |
| 2mm Bangle with 3 silver twists                | £2 <i>8-</i> 00 |
| 3.5mm Bangle with 3 silver twists              | £44-00          |
| 2mm Wrapped wire bangle                        | £32-00          |
| 3.5mm Wrapped wire bangle                      | £48-00          |
| 2.5mm Wrapped wire bangle                      | £38-00          |
| 2.5mm silver bangle w/ 3 silver twists         | £32-00          |
|                                                |                 |