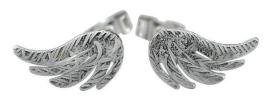

## Angel Wings...

| Angel yving | 25                                                              | 1 ATON            |
|-------------|-----------------------------------------------------------------|-------------------|
| Awi 🔿       | Small silver angel wing charm, silver/gold blush                | £6-00/£7-00       |
| Awz 🥨       | Large silver angel wing charm, silver/gold blush                | £16-00/£17-00     |
| Aw3         | Small silver angel wing studs, silver/gold blush                | £12-00/£14-00     |
| Aw4         | Large silver angel wing studs, silver/gold blush                | £32-00/£34-00     |
| Aw5 //      | Small silver angel wing drops, silver/gold blush                | £13-00/£15-00     |
| Aw6         | Large silver angel wing drops, silver/gold blush                | £33-00/£35-00     |
| Aw7         | Small silver angel wing pendant, silver/gold blush              | £13-00/£14-00     |
| Aw8         | Small or Large horizontal angel wing necklace silver/gold blush | £15/16 or £27/£28 |
| Aw9         | Large silver angel wing pendant, silver/gold blush              | £25-00/£26-00     |
| Aw10        | Small silver angel wing adjustable bracelet, silver/gold blush  | £25-00/£27-00     |
| Awii        | x3 Large angel wing necklace silver/gold blush                  | £50-00/£60-00     |
| Aw12        | x5 Large angel wing necklace silver/gold blush                  | £75-00/£95-00     |
| Aw13        | x7 Small angel wing bracelet silver/gold blush                  | £75-00/£85-00     |
| Aw14        | Small winged heart necklace                                     | £28-00            |
| Aw15        | Medium winged heart necklace                                    | £35-00            |
| Aw16        | Large winged star OR heart necklace                             | £61-00            |
| Aw17        | x12 lrge angel wing necklace silver/gold blush                  | £170-00/£220-00   |
| Aw18        | Double angel wing pendant Small/Large                           | £20-00/£40-00     |
| Aw2 1       | Large adjustable angel wing bracelet with small angel wing drop | £35-00            |
|             |                                                                 |                   |