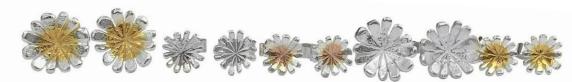

#### Twister...

| Twist 1 | Twisted silver ring, silver/yellow gold plate/oxidised     |
|---------|------------------------------------------------------------|
| Twist2  | Twisted silver necklace, silver/yellow gold plate/oxidised |
| Twist3  | Twisted silver drops, silver/yellow gold plate/oxidised    |