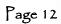

#### Sunflowers...

| Sun 1  | Large flower pendant on 18" chain     | £25-00        |
|--------|---------------------------------------|---------------|
| Sun2   | Large flower with middle on 18" chain | £32-00        |
| Sun3   | Small flower on 18" chain             | £16-00        |
| Sun4   | Small flower studs                    | £14-00        |
| Sun5   | Small flower drops                    | £15-00        |
| Sun6   | Small flower with middle on 18" chain | £21-00        |
| Sun7   | Small flower with middle studs        | £24-00        |
| Sun8   | Small flower with middle drops        | £25-00        |
| Sun 9  | Small/Large silver flower ring        | £16-00/£25-00 |
| Sun 10 | Small/Large sunflower ring            | £21-00/£32.00 |