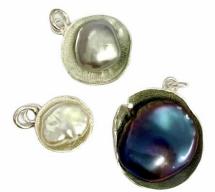

# Concave pearls...

| Cp1 | Sml studs/drops/pendant 18" chain included |
|-----|--------------------------------------------|
| Cp2 | Med studs/drops/pendant 18" chain included |
| Срэ | Lrge pendant 18" chain included            |

£14/£16/£17 £22/£24/£21 £25-00