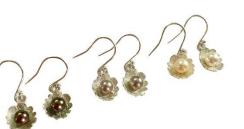

0/7-00/7.00 00/8-00/8.00 -00/14-00/14.00 -00/16-00/16-00 -00/15-00/15.00 -00/17-00/17.00 -00/16-00/16-00 -00/17-00/17-00 -00/23-00/23-00 -00

-00

Fci

- Fc2 Fc3 5mm white/peacock/silver pearl flower cup charm
- Fc4 Gemstone flower cup drops
- Fc5 Gemstone flower cup charm