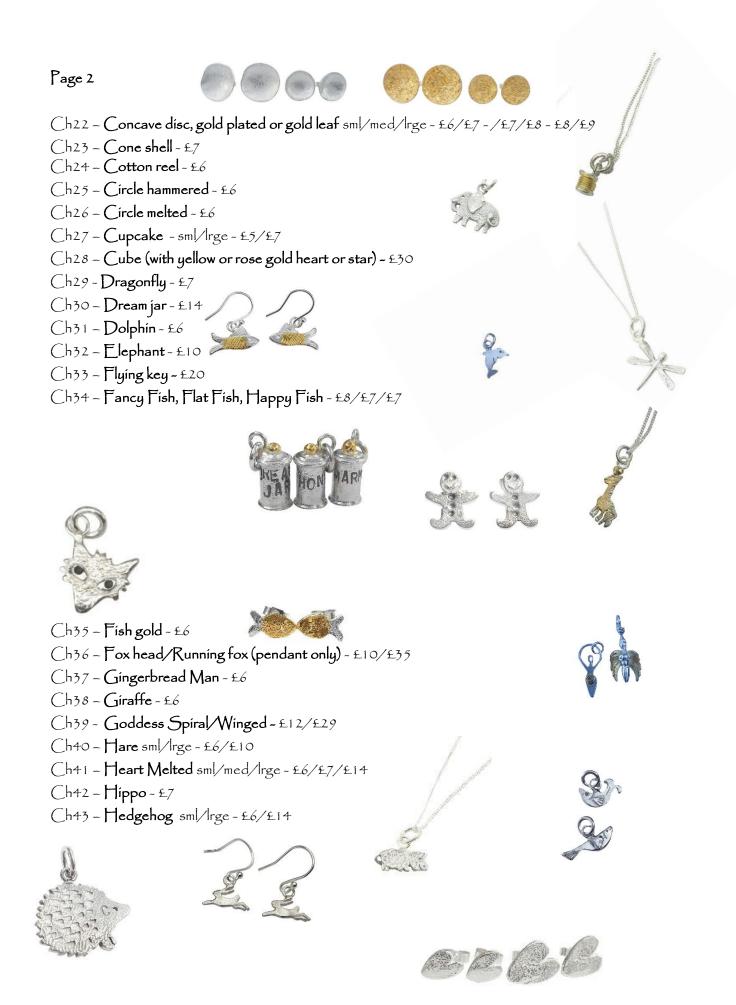

Trade Price List 2022/2023









## Page 5 Charmed by Fi...

All charms are available as follows;

Studs – double the charm price Drop earrings – double the charm price + £1 Lapel pin/Brooch fitting – charm price + £10 Tie tack – charm price + £28 Chain link cufflinks – any charm, £38 per pair Swivel bar cufflinks – any charm, £48 per pair Pendant 16" chain – charm price + £7 Pendant 18" chain – charm price + £9 Bracelet – charm price + £15 Ring – any charm on a 2mm hammered ring, charm price + £9 Bangle – any charm on a 2.5mm hammered bangle, charm price + £22

#### Twisted Hearts...

| Thi             | Silver twisted heart studs/drops/pendant                                | £19/£20/£17-00          |
|-----------------|-------------------------------------------------------------------------|---------------------