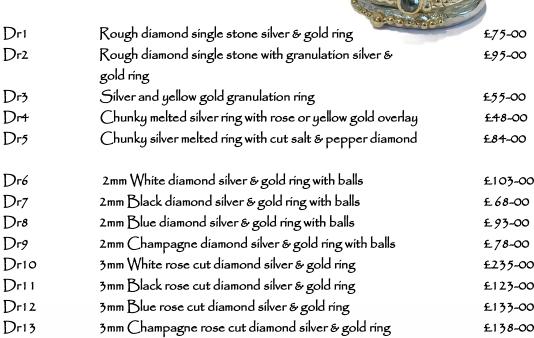

# Page 7 Diamonds, diamonds, diamonds...

Dr14 Silver ring with single rose cut diamond set in 18ct yellow gold and rose gold details

Small diamond - £95-00 Medium diamond - £105-00 Large diamond - £145-00 (One off diamond rings also available and individually priced)

| Dri 5 | Narrow silver wire/Narrow silver ribbon/Double wire      | £58-00  |
|-------|----------------------------------------------------------|---------|
|       | Set with either 1 rose cut or star set diamond with gold |         |
| Dr16  | Set with either 3 rose cut or star set diamonds          | £128-00 |
| Dr17  | Wide silver wire/ Wide silver ribbon                     |         |
|       | Set with either 1 rose cut or star set diamond           | £64-00  |
|       | 000000000000000000000000000000000000000                  | 30      |