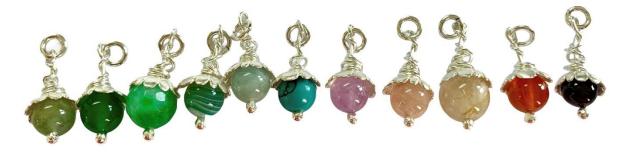

0/7-00/7.00 00/8-00/8.00 -00/14-00/14.00 -00/16-00/16-00 -00/15-00/15.00 -00/17-00/17.00 -00/16-00/16-00 -00/17-00/17-00 -00/23-00/23-00 -00

-00

Fci

- Fc2 Fc3 5mm white/peacock/silver pearl flower cup charm
- Fc4 Gemstone flower cup drops
- Fc5 Gemstone flower cup charm

ASSORTED STONES AVAILBLE

£14-00 £15-00 £7-00 £17-00 £8-00