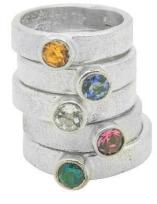

Bst2 Silver ring with 1 rose gold details set with 1, 3mm round stone £72-00\* \*semi-precious birthstones available - January/Garnet, February/Amethyst, March/Aquamarine, April/White Topaz, May/Green Agate, June/Moonstone, July/Cornelian, August/Peridot, September/Lapis Lazuli, October/Opal, November/Swiss blue Topaz, December/Turquoise

# Page 10 Stacker Rings...

5mm Cabochon

5mm Melted band

| Sky blue topaz                     | £19-00              | £36-00 |  |
|------------------------------------|---------------------|--------|--|
| Swiss blue topaz                   | £19-00              | £36-00 |  |
| London blue topaz                  | £19-00              | £36-00 |  |
| Smokey quartz                      |                     | £36-00 |  |
| White topaz                        |                     | £36-00 |  |
| Lemon quartz                       |                     | £36-00 |  |
| Amethyst                           | £1 <i>9-</i> 00     | £36-00 |  |
| Peridot                            | £1 <i>9-</i> 00     | £36-00 |  |
| Garnet                             | £19-00              | £36-00 |  |
| Golden citrine                     | £1 <i>9-</i> 00     | £36-00 |  |
| lolite                             | £1 <i>9-</i> 00     | £36-00 |  |
| Pale green quartz                  |                     | £36-00 |  |
| Green amber                        | £1 <i>9-</i> 00     |        |  |
| Baltic amber                       | £19-00              |        |  |
| Turquoise                          | £1 <i>9-</i> 00     |        |  |
| Matríx turquoí <del>se</del>       | £1 <i>9-</i> 00     |        |  |
| Pink/blue shell                    | £1 <i>9-</i> 00     |        |  |
| Labradoríte                        | £19-00              |        |  |
| Moonstone                          | £19-00              |        |  |
| Silver grey pearl                  | £1 <i>9-</i> 00     |        |  |
| Peacock pearl                      | £1 <i>9-</i> 00     |        |  |
| Cream pearl                        | £1 <i>9-</i> 00     |        |  |
| Pink tourmaline                    | £1 <i>9-</i> 00     |        |  |
| Rose cut pink tourma               | ine £1 <i>9-</i> 00 |        |  |
| Green tourmaline                   | £1 <i>9-</i> 00     |        |  |
| Rose cut green tourmaline £19-00   |                     |        |  |
| Purple and copper turquoise £19-00 |                     |        |  |
| Blue and copper ture               | uoise £19-00        |        |  |
| Opal                               | £1 <i>9-</i> 00     |        |  |
| Aquamaríne                         | £1 <i>9-</i> 00     |        |  |
|                                    |                     |        |  |