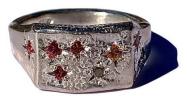

# Page 7 Diamonds, diamonds, diamonds...

Dr14 Silver ring with single rose cut diamond set in 18ct yellow gold and rose gold details

Small diamond - £95-00 Medium diamond - £105-00 Large diamond - £145-00 (One off diamond rings also available and individually priced)