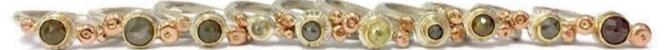

| R6         | Heavy/Med wide band ring (ball pin, flow, melted, bark, pin hole, tweed) £28-00/£22-00 |             |
|------------|----------------------------------------------------------------------------------------|-------------|
| R7         | Spiral ring ~ Silver/Yellow Gold Plate/Oxidised                                        | £16/£17/£16 |
| R8         | Band line ring - Silver/Yellow Gold Plate/Oxidised                                     | £14/£15/£14 |
| R <i>9</i> | 2mm/2.5mm Wishbone ring - Hammered                                                     | £10/£14     |
| R16        | 2mm silver ring with 3 rose gold pebbles                                               | £35-00      |
| R17        | 2mm silver ring with 5 rose gold pebbles                                               | £45-00      |
| R18        | 2.5mm silver ring with 5 spaced yellow gold balls                                      | £45-00      |
| R19        | 2mm silver ring with 7 yellow gold balls large-small                                   | £40-00      |
| R20        | 2.5mm hammered silver ring with 3 and 2 gold ball clusters                             | £45-00      |