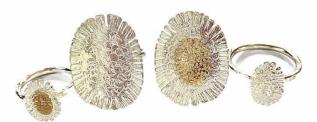

#### Sunflowers...

| Sun 1  | Large flower pendant on 18" chain     | £25-00        |
|--------|---------------------------------------|---------------|
| Sun2   | Large flower with middle on 18" chain | £32-00        |
| Sun3   | Small flower on 18" chain             | £16-00        |
| Sun4   | Small flower studs                    | £14-00        |
| Sun5   | Small flower drops                    | £15-00        |
| Sun6   | Small flower with middle on 18" chain | £21-00        |
| Sun7   | Small flower with middle studs        | £24-00        |
| Sun8   | Small flower with middle drops        | £25-00        |
| Sun 9  | Small/Large silver flower ring        | £16-00/£25-00 |
| Sun 10 | Small/Large sunflower ring            | £21-00/£32.00 |