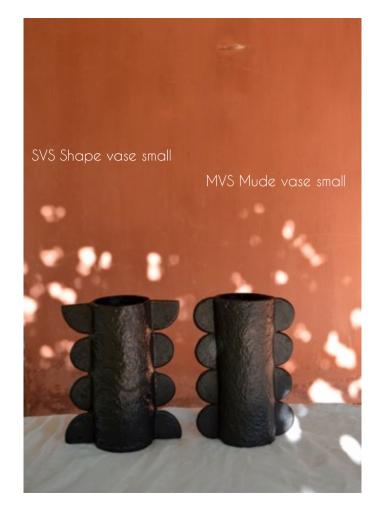

PMC Paper mask

PGL / PGS Pulp bowl large and mini in gold

Nest lights in pulp

EPL Emlembe Pulp Light

RENDERING OF PRODUCTS FOR HEIGHT & LENGTH REFERENCE