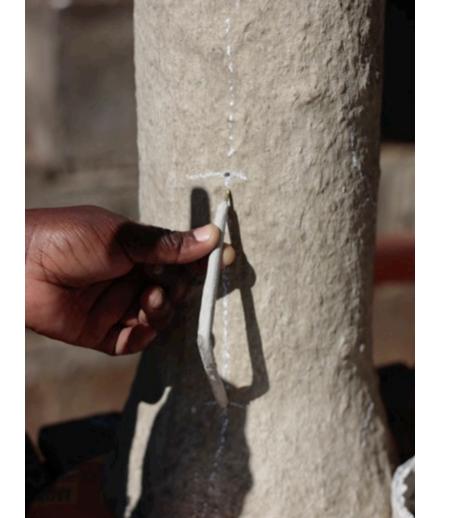

Our women make each product by hand, with basic tools and the sun's rays., using only water based paints, pigments and glues.

Each piece is eco-varnished for durability.

We work with a small community of women artisans who have been with us since the beginning.