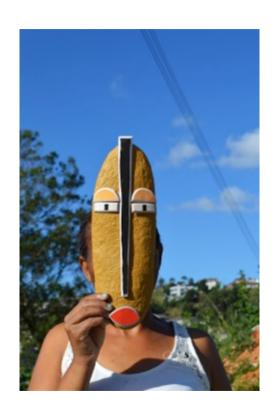

## Hand painted vessels in our TILWANE pattern

KPP kudala pot

SLB Swazi Bowl Large

LPV Ligagasi Pulp Vase

WAH
Wall hanging
Handmade from layered magazine paper

Handmade from a combination of waste paper pulp and waste magazine paper these masks are decorative objects for your home

PMC Paper mask

PGL / PGS Pulp bowl large and mini in gold

Nest lights in pulp

EPL Emlembe Pulp Light

RENDERING OF PRODUCTS FOR HEIGHT & LENGTH REFERENCE