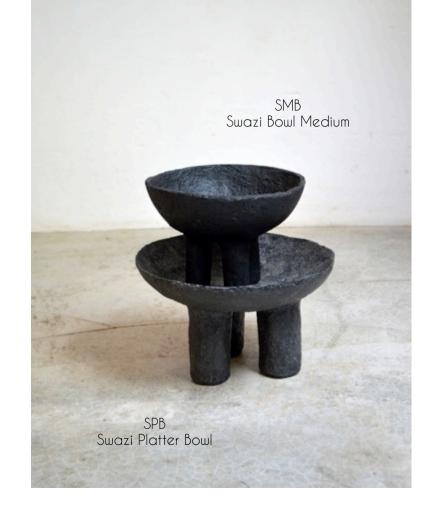

## Hand painted vessels in our TILWANE pattern

KPP kudala pot

SLB Swazi Bowl Large

LPV Ligagasi Pulp Vase

WAH
Wall hanging
Handmade from layered magazine paper

Handmade from a combination of waste paper pulp and waste magazine paper these masks are decorative objects for your home