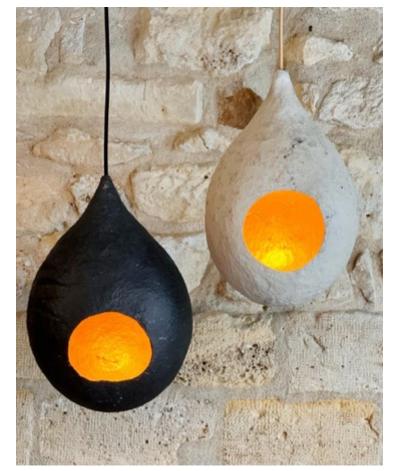

PMC Paper mask

PGL / PGS Pulp bowl large and mini in gold

Nest lights in pulp

EPL Emlembe Pulp Light

RENDERING OF PRODUCTS FOR HEIGHT & LENGTH REFERENCE