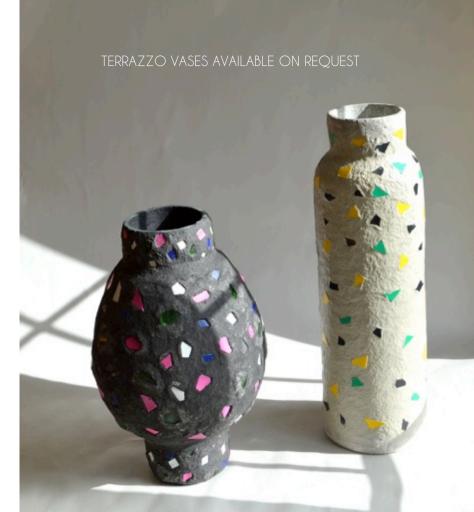

designer and in partnership with the local magazine distributors who give us their waste.

We believe in sustainable design, ethical production and craftsmanship.

We focus on developing new and innovative techniques using only waste paper and want to change the perception of recycled materials.

Our women make each product by hand, with basic tools and the sun's rays., using only water based paints, pigments and glues.

Each piece is eco-varnished for durability.



We work with a small community of women artisans who have been with us since the beginning.













MBT Mbabane bowl tall in stripes



MBL Mbabane bowl large



MBB Mbabane Bowl in black

## Hand painted vessels in our TILWANE pattern



KPP kudala pot





SLB Swazi Bowl Large













LPV Ligagasi Pulp Vase











WAH
Wall hanging
Handmade from layered magazine paper





Handmade from a combination of waste paper pulp and waste magazine paper these masks are decorative objects for your home

PMC Paper mask













PGL / PGS Pulp bowl large and mini in gold









Nest lights in pulp





EPL Emlembe Pulp Light



RENDERING OF PRODUCTS FOR HEIGHT & LENGTH REFERENCE



## COLLABORATE WITH US







WE CAN BRING YOUR CUSTOM DESIGNS TO LIFE

## HOW TO ORDER

Please email your order to info@quazidesign.com and specify colours.

Once we have received your order a pro-forma will be emailed to you for confirmation with freight quote. Please allow 4-6 weeks for production.

Products are non refundable except in the instance of damage caused during shipping, in which case a credit is given upon ph