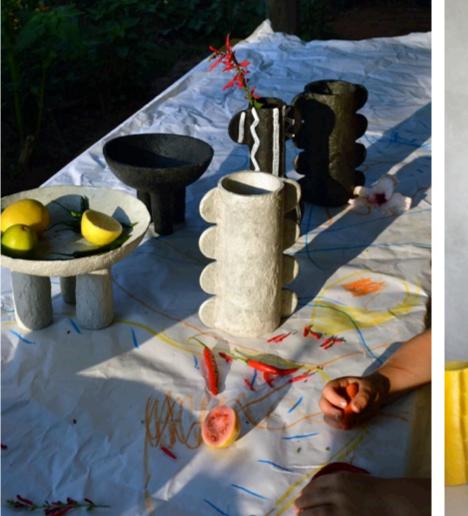

MBT Mbabane bowl tall in stripes

MBL Mbabane bowl large

MBB Mbabane Bowl in black

## Hand painted vessels in our TILWANE pattern

KPP kudala pot

SLB Swazi Bowl Large

LPV Ligagasi Pulp Vase

WAH
Wall hanging
Handmade from layered magazine paper

Handmade from a combination of waste paper pulp and waste magazine paper these masks are decorative objects for your home

PMC Paper mask

PGL / PGS Pulp bowl large and mini in gold

Nest lights in pulp

EPL Emlembe Pulp Light

RENDERING OF PRODUCTS FOR HEIGHT & LENGTH REFERENCE