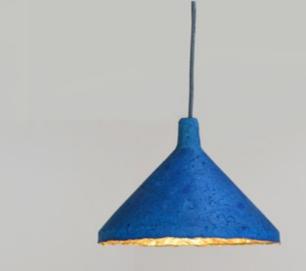

PMC Paper mask

PGL / PGS Pulp bowl large and mini in gold

Nest lights in pulp

EPL Emlembe Pulp Light

RENDERING OF PRODUCTS FOR HEIGHT & LENGTH REFERENCE