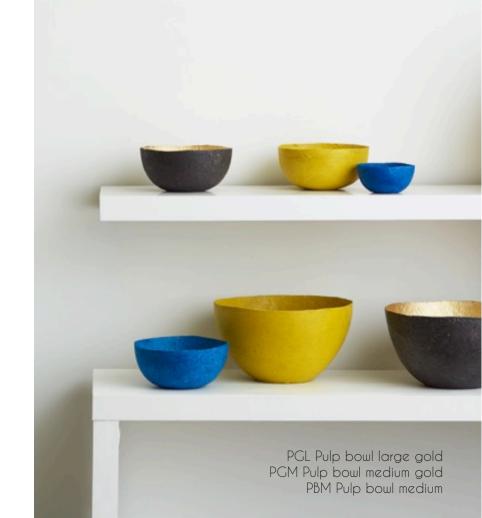

ques using only waste paper and want to change the perception of recycled materials.

Our women make each product by hand, with basic tools and the sun's rays., using only water based paints, pigments and glues.

Each piece is eco-varnished for durability.



We work with a small community of women artisans who have been with us since the beginning.













MBT Mbabane bowl tall in stripes



MBL Mbabane bowl large



MBB Mbabane Bowl in black

## Hand painted vessels in our TILWANE pattern



KPP kudala pot





SLB Swazi Bowl Large













LPV Ligagasi Pulp Vase











WAH
Wall hanging
Handmade from layered magazine paper





Handmade from a combination of waste paper pulp and waste magazine paper these masks are decorative objects for your home

PMC Paper mask













PGL / PGS Pulp bowl large and mini in gold









Nest lights in pulp





EPL Emlembe Pulp Light



RENDERING OF PRODUCTS FOR HEIGHT & LENGTH REFERENCE



## COLLABORATE WITH US







WE CAN BRING YOUR CUSTOM DESIGNS TO LIFE

## HOW TO ORDER

Please email your order to info@quazidesign.com and specify colours.

Once we have received your order a pro-forma will be emailed to you for confirmation with freight quote. Please allow 4-6 weeks for production.

Products are non refundable except in the instance of damage caused during shipping, in which case a credit is given upon photographic evidence within two days of delivery.

Full payment of the order, inclusive of freight costs will be required from the customer prior to dispatch of the goods.

All designs and products are original ar