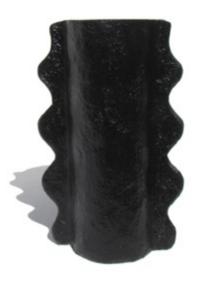

PMC Paper mask

PGL / PGS Pulp bowl large and mini in gold

Nest lights in pulp

EPL Emlembe Pulp Light

RENDERING OF PRODUCTS FOR HEIGHT & LENGTH REFERENCE