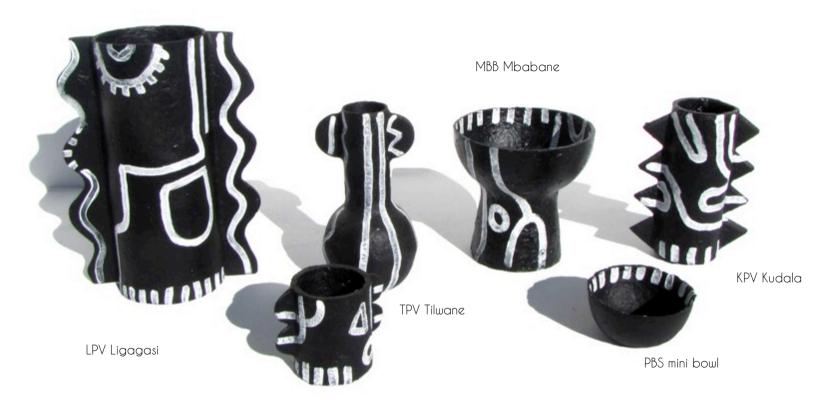

MBT Mbabane bowl tall in stripes

MBL Mbabane bowl large

MBB Mbabane Bowl in black

## Hand painted vessels in our TILWANE pattern

KPP kudala pot

SLB Swazi Bowl Large

LPV Ligagasi Pulp Vase

WAH
Wall hanging
Handmade from layered magazine paper

Handmade from a combination of waste paper pulp and waste magazine paper these masks are decorative objects for your home

PMC Paper mask

PGL / PGS Pulp bowl large and mini in gold

Nest lights in pulp

EPL Emlembe Pulp Light

RENDERING OF PRODUCTS FOR HEIGHT & LENGTH REFERENCE