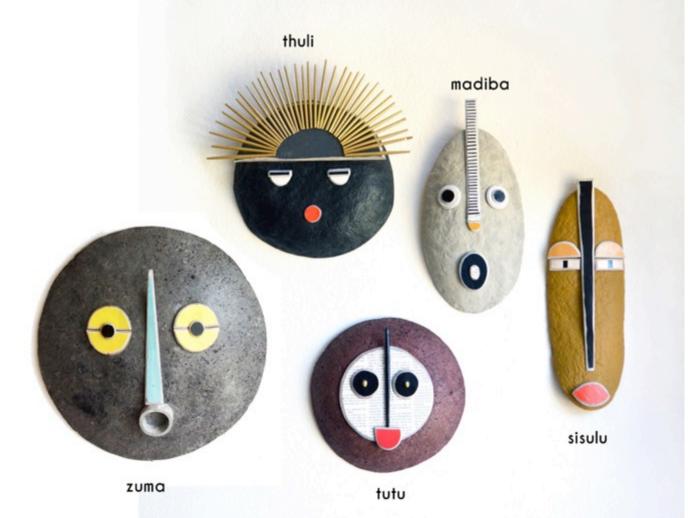

## Hand painted vessels in our TILWANE pattern

KPP kudala pot

SLB Swazi Bowl Large

LPV Ligagasi Pulp Vase

WAH
Wall hanging
Handmade from layered magazine paper

Handmade from a combination of waste paper pulp and waste magazine paper these masks are decorative objects for your home

PMC Paper mask

PGL / PGS Pulp bowl large and mini in gold

Nest lights in pulp

EPL Emlembe Pulp Light

RENDERING OF PRODUCTS FOR HEIGHT & LENGTH REFERENCE