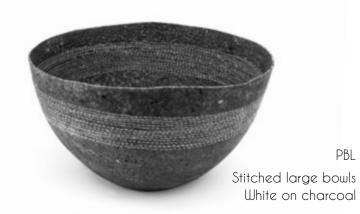

chniques using only waste paper and want to change the perception of recycled materials.

Our women make each product by hand, with basic tools and the sun's rays., using only water based paints, pigments and glues.

Each piece is eco-varnished for durability.



We work with a small community of women artisans who have been with us since the beginning.













MBT Mbabane bowl tall in stripes



MBL Mbabane bowl large



MBB Mbabane Bowl in black

## Hand painted vessels in our TILWANE pattern



KPP kudala pot





SLB Swazi Bowl Large













LPV Ligagasi Pulp Vase











WAH
Wall hanging
Handmade from layered magazine paper





Handmade from a combination of waste paper pulp and waste magazine paper these masks are decorative objects for your home

PMC Paper mask













PGL / PGS Pulp bowl large and mini in gold









Nest lights in pulp





EPL Emlembe Pulp Light



RENDERING OF PRODUCTS FOR HEIGHT & LENGTH REFERENCE



## COLLABORATE WITH US







WE CAN BRING YOUR CUSTOM DESIGNS TO LIFE

## HOW TO ORDER

Please email your order to info@quazidesign.com and specify colours.

Once we have received your order a pro-forma will be emailed to you for confirmation with freight quote. Please allow 4-6 weeks for production.

Products are non refundable except in the instance of damage caused during shipping, in which case a credit is given upon photographic evidence within two days of delivery.

Full payment of the order, inclusive of freight costs will be required from the customer prior to dispatch of the goods.

All designs and products are origina