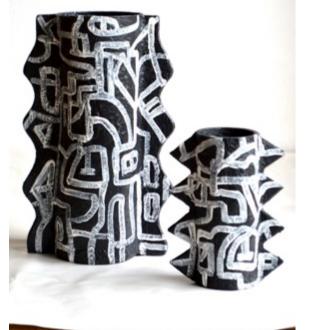

## Hand painted vessels in our TILWANE pattern

KPP kudala pot

SLB Swazi Bowl Large

LPV Ligagasi Pulp Vase

WAH
Wall hanging
Handmade from layered magazine paper

Handmade from a combination of waste paper pulp and waste magazine paper these masks are decorative objects for your home