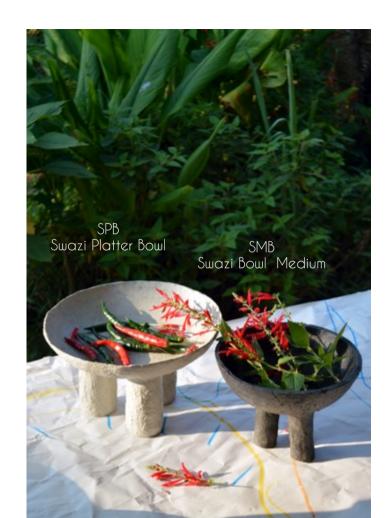

## Hand painted vessels in our TILWANE pattern

KPP kudala pot

SLB Swazi Bowl Large

LPV Ligagasi Pulp Vase

WAH
Wall hanging
Handmade from layered magazine paper

Handmade from a combination of waste paper pulp and waste magazine paper these masks are decorative objects for your home