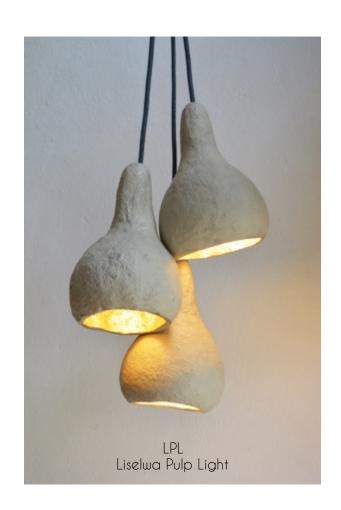

PMC Paper mask

PGL / PGS Pulp bowl large and mini in gold

Nest lights in pulp

EPL Emlembe Pulp Light

RENDERING OF PRODUCTS FOR HEIGHT & LENGTH REFERENCE