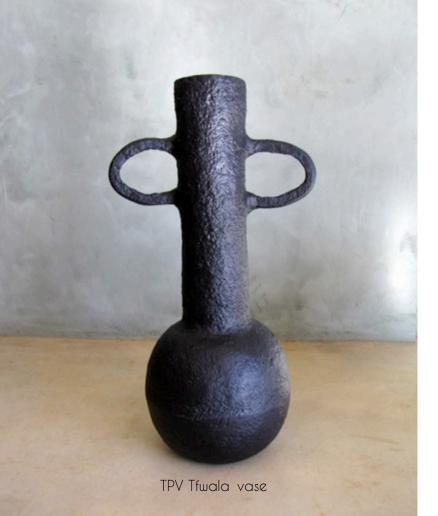

a designer and in partnership with the local magazine distributors who give us their waste.

We believe in sustainable design, ethical production and craftsmanship.

We focus on developing new and innovative techniques using only waste paper and want to change the perception of recycled materials.

Our women make each product by hand, with basic tools and the sun's rays., using only water based paints, pigments and glues.

Each piece is eco-varnished for durability.



We work with a small community of women artisans who have been with us since the beginning.













MBT Mbabane bowl tall in stripes



MBL Mbabane bowl large



MBB Mbabane Bowl in black

## Hand painted vessels in our TILWANE pattern



KPP kudala pot





SLB Swazi Bowl Large













LPV Ligagasi Pulp Vase











WAH
Wall hanging
Handmade from layered magazine paper





Handmade from a combination of waste paper pulp and waste magazine paper these masks are decorative objects for your home

PMC Paper mask













PGL / PGS Pulp bowl large and mini in gold









Nest lights in pulp





EPL Emlembe Pulp Light



RENDERING OF PRODUCTS FOR HEIGHT & LENGTH REFERENCE



## COLLABORATE WITH US







WE CAN BRING YOUR CUSTOM DESIGNS TO LIFE

## HOW TO ORDER

Please email your order to info@quazidesign.com and specify colours.

Once we have received your order a pro-forma will be emailed to you for confirmation with freight quote. Please allow 4-6 weeks for production.

Products are non refundable except in the instance of damage caused during shipping, in which case a credit is given upon