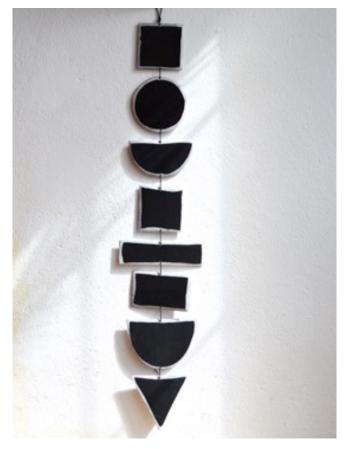

## Hand painted vessels in our TILWANE pattern

KPP kudala pot

SLB Swazi Bowl Large

LPV Ligagasi Pulp Vase

WAH
Wall hanging
Handmade from layered magazine paper

Handmade from a combination of waste paper pulp and waste magazine paper these masks are decorative objects for your home