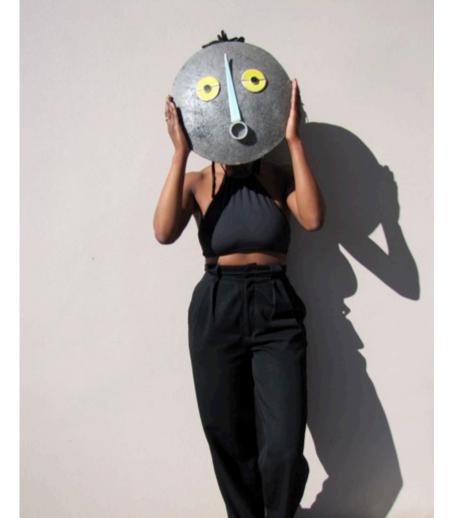

## Hand painted vessels in our TILWANE pattern

KPP kudala pot

SLB Swazi Bowl Large

LPV Ligagasi Pulp Vase

WAH
Wall hanging
Handmade from layered magazine paper

Handmade from a combination of waste paper pulp and waste magazine paper these masks are decorative objects for your home

PMC Paper mask

PGL / PGS Pulp bowl large and mini in gold

Nest lights in pulp

EPL Emlembe Pulp Light

RENDERING OF PRODUCTS FOR HEIGHT & LENGTH REFERENCE