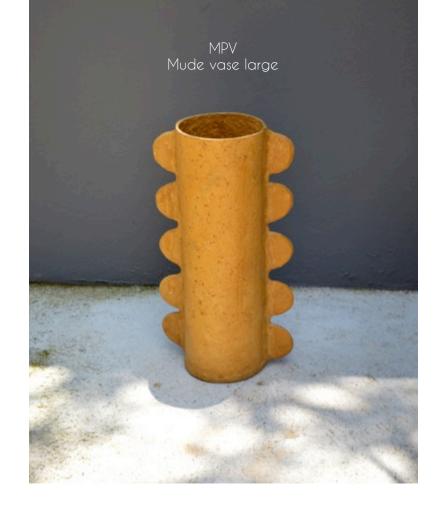

PMC Paper mask

PGL / PGS Pulp bowl large and mini in gold

Nest lights in pulp

EPL Emlembe Pulp Light

RENDERING OF PRODUCTS FOR HEIGHT & LENGTH REFERENCE