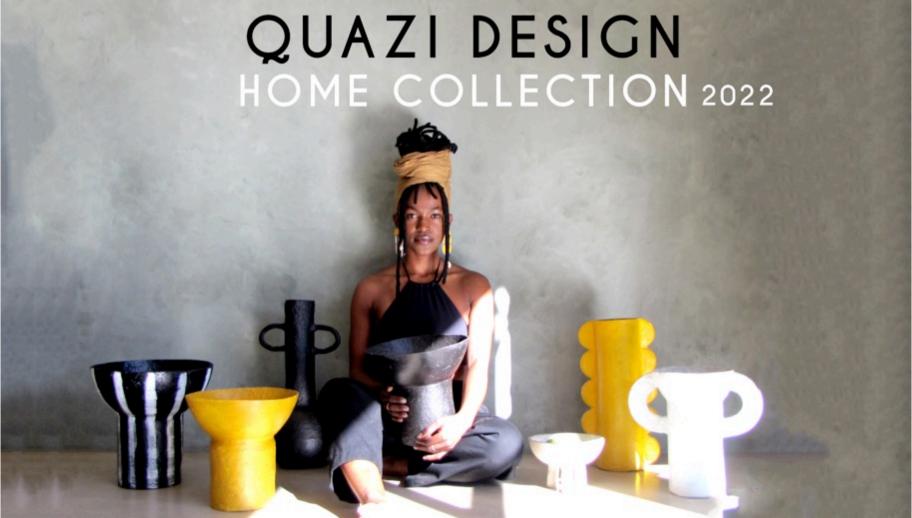

SUSTAINABLE DESIGN FOR SOCIAL IMPACT HANDMADE IN ESWATINI FROM 100% WASTE PAPER

100x waste paper

sustainable design using water based materials

creatively handmade using innovative techniques

. We started in 2010 in order to create much needed employment in Eswatini, Southern Africa.

MBT Mbabane bowl tall in stripes

MBL Mbabane bowl large

MBB Mbabane Bowl in black

## Hand painted vessels in our TILWANE pattern

KPP kudala pot

SLB Swazi Bowl Large

LPV Ligagasi Pulp Vase

WAH
Wall hanging
Handmade from layered magazine paper

Handmade from a combination of waste paper pulp and waste magazine paper these masks are decorative objects for your home

PMC Paper mask

PGL / PGS Pulp bowl large and mini in gold

Nest lights in pulp

EPL Emlembe Pulp Light

RENDERING OF PRODUCTS FOR HEIGHT & LENGTH REFERENCE