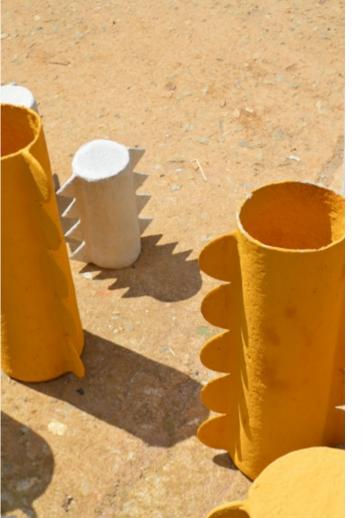

Our women make each product by hand, with basic tools and the sun's rays., using only water based paints, pigments and glues.

Each piece is eco-varnished for durability.

We work with a small community of women artisans who have been with us since the beginning.

PMC Paper mask

PGL / PGS Pulp bowl large and mini in gold

Nest lights in pulp

EPL Emlembe Pulp Light

RENDERING OF PRODUCTS FOR HEIGHT & LENGTH REFERENCE