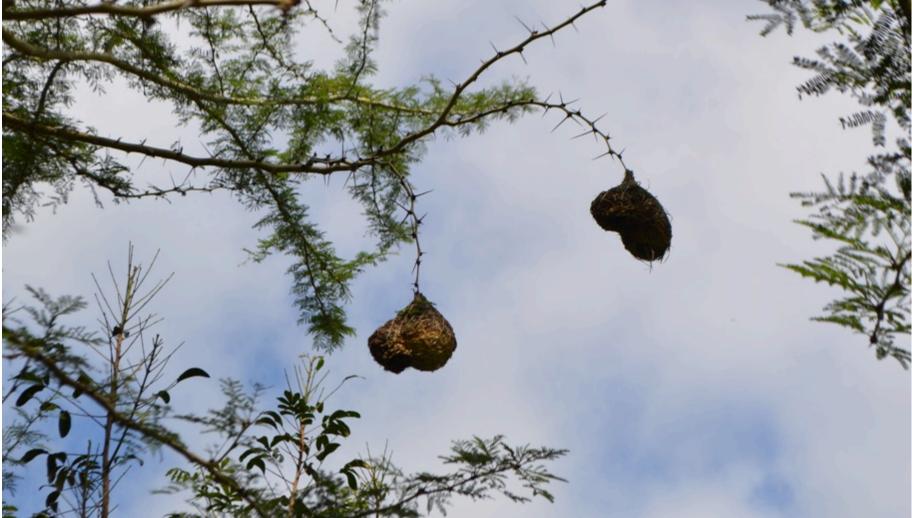

PMC Paper mask

PGL / PGS Pulp bowl large and mini in gold

Nest lights in pulp

EPL Emlembe Pulp Light

RENDERING OF PRODUCTS FOR HEIGHT & LENGTH REFERENCE