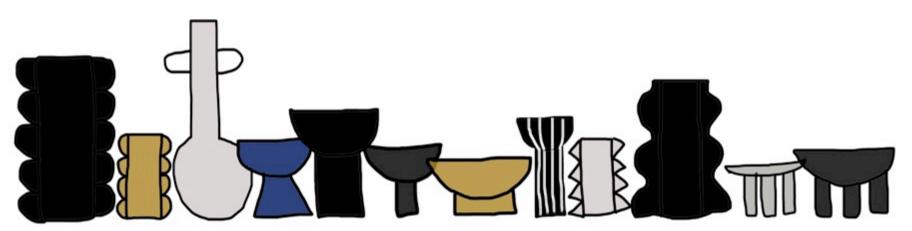

MBT Mbabane bowl tall in stripes

MBL Mbabane bowl large

MBB Mbabane Bowl in black

## Hand painted vessels in our TILWANE pattern

KPP kudala pot

SLB Swazi Bowl Large

LPV Ligagasi Pulp Vase

WAH
Wall hanging
Handmade from layered magazine paper

Handmade from a combination of waste paper pulp and waste magazine paper these masks are decorative objects for your home

PMC Paper mask

PGL / PGS Pulp bowl large and mini in gold

Nest lights in pulp

EPL Emlembe Pulp Light

RENDERING OF PRODUCTS FOR HEIGHT & LENGTH REFERENCE