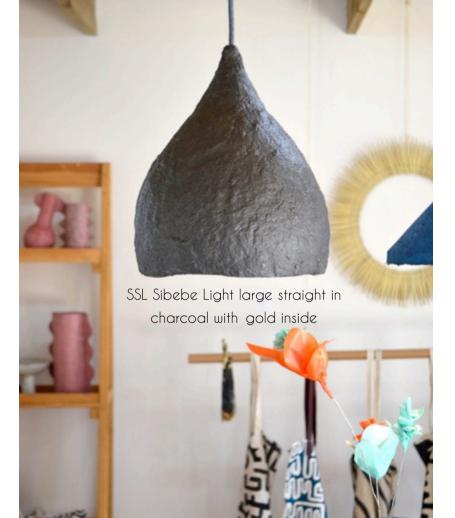

PMC Paper mask

PGL / PGS Pulp bowl large and mini in gold

Nest lights in pulp

EPL Emlembe Pulp Light

RENDERING OF PRODUCTS FOR HEIGHT & LENGTH REFERENCE