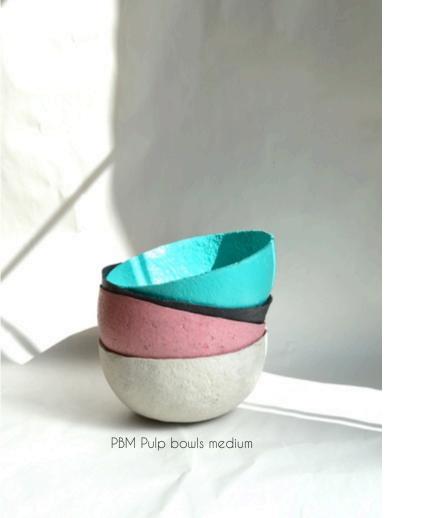

niques using only waste paper and want to change the perception of recycled materials.

Our women make each product by hand, with basic tools and the sun's rays., using only water based paints, pigments and glues.

Each piece is eco-varnished for durability.



We work with a small community of women artisans who have been with us since the beginning.













MBT Mbabane bowl tall in stripes



MBL Mbabane bowl large



MBB Mbabane Bowl in black

## Hand painted vessels in our TILWANE pattern



KPP kudala pot





SLB Swazi Bowl Large













LPV Ligagasi Pulp Vase











WAH
Wall hanging
Handmade from layered magazine paper





Handmade from a combination of waste paper pulp and waste magazine paper these masks are decorative objects for your home

PMC Paper mask













PGL / PGS Pulp bowl large and mini in gold









Nest lights in pulp





EPL Emlembe Pulp Light



RENDERING OF PRODUCTS FOR HEIGHT & LENGTH REFERENCE



## COLLABORATE WITH US







WE CAN BRING YOUR CUSTOM DESIGNS TO LIFE

## HOW TO ORDER

Please email your order to info@quazidesign.com and specify colours.

Once we have received your order a pro-forma will be emailed to you for confirmation with freight quote. Please allow 4-6 weeks for production.

Products are non refundable except in the instance of damage caused during shipping, in which case a credit is given upon photographic evidence within two days of delivery.

Full payment of the order, inclusive of freight costs will be required from the customer prior to dispatch of the goods.

All designs and products are original