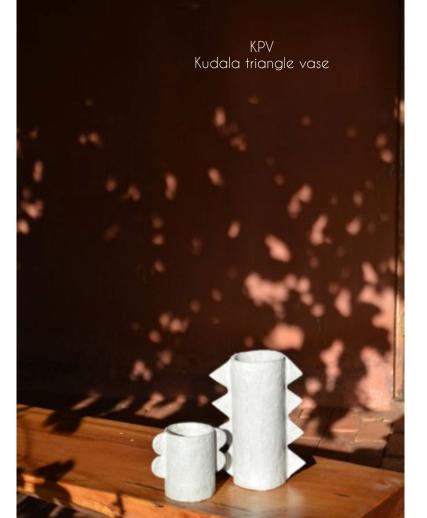

## Hand painted vessels in our TILWANE pattern

KPP kudala pot

SLB Swazi Bowl Large

LPV Ligagasi Pulp Vase

WAH
Wall hanging
Handmade from layered magazine paper

Handmade from a combination of waste paper pulp and waste magazine paper these masks are decorative objects for your home