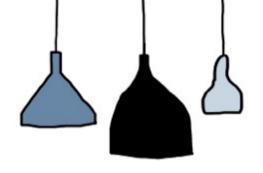

PMC Paper mask

PGL / PGS Pulp bowl large and mini in gold

Nest lights in pulp

EPL Emlembe Pulp Light

RENDERING OF PRODUCTS FOR HEIGHT & LENGTH REFERENCE