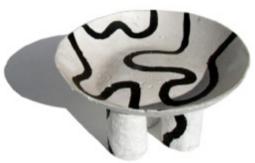

## Hand painted vessels in our TILWANE pattern

KPP kudala pot

SLB Swazi Bowl Large

LPV Ligagasi Pulp Vase

WAH
Wall hanging
Handmade from layered magazine paper

Handmade from a combination of waste paper pulp and waste magazine paper these masks are decorative objects for your home