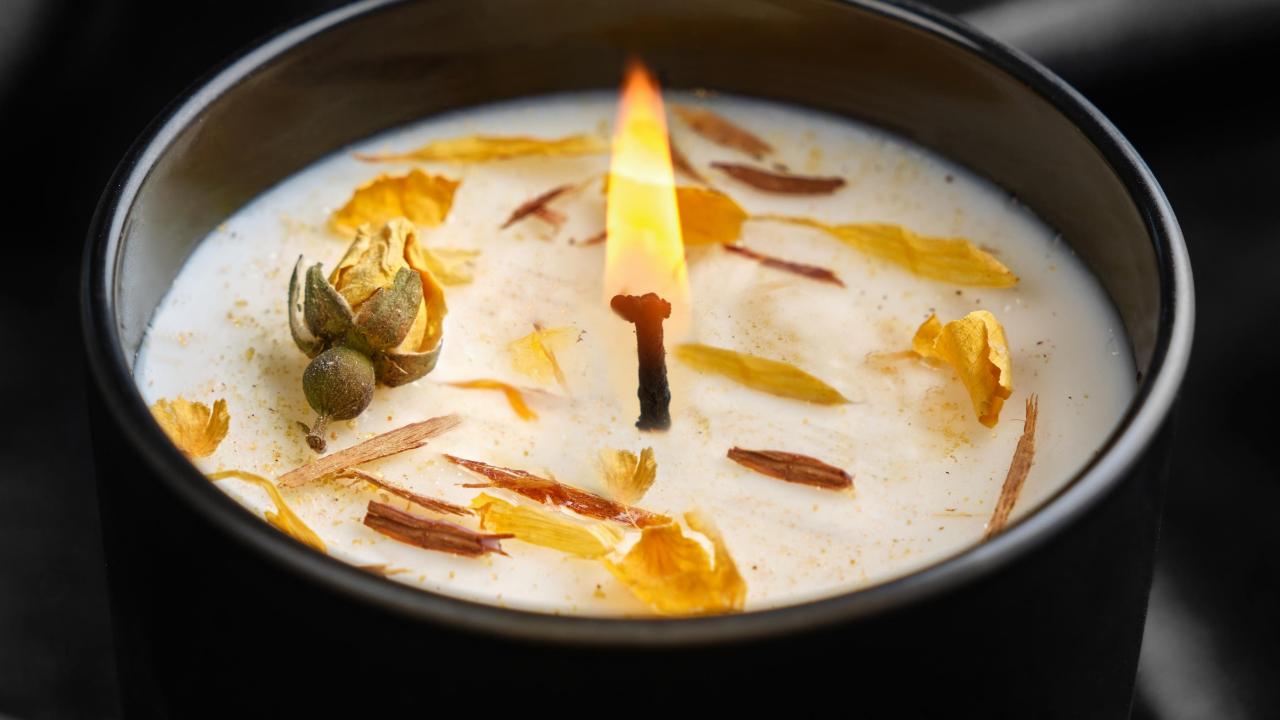

The diffuser & candle has been finely crafted & finished with botanicals of Gomphrena Amaranth, Peach Blossom Flowers, Tea Rose Petals & dried Pomegranate powder.

PREMIUM COCONUT & RAPESEED WAX CANDLE UP TO 45-50 HOURS BURN-TIME - 220G - 7.70Z

This candle has been finely crafted & finished with botanicals of Gomphrena Amaranth Peach Blossom Flowers, Tea Rose Petals & dried Pomegranate powder.

DIRECTIONS FOR USE: When first lighting your candle, allow it to burn for 2 to 3 hours or until the pool of wax reaches to the edge of the