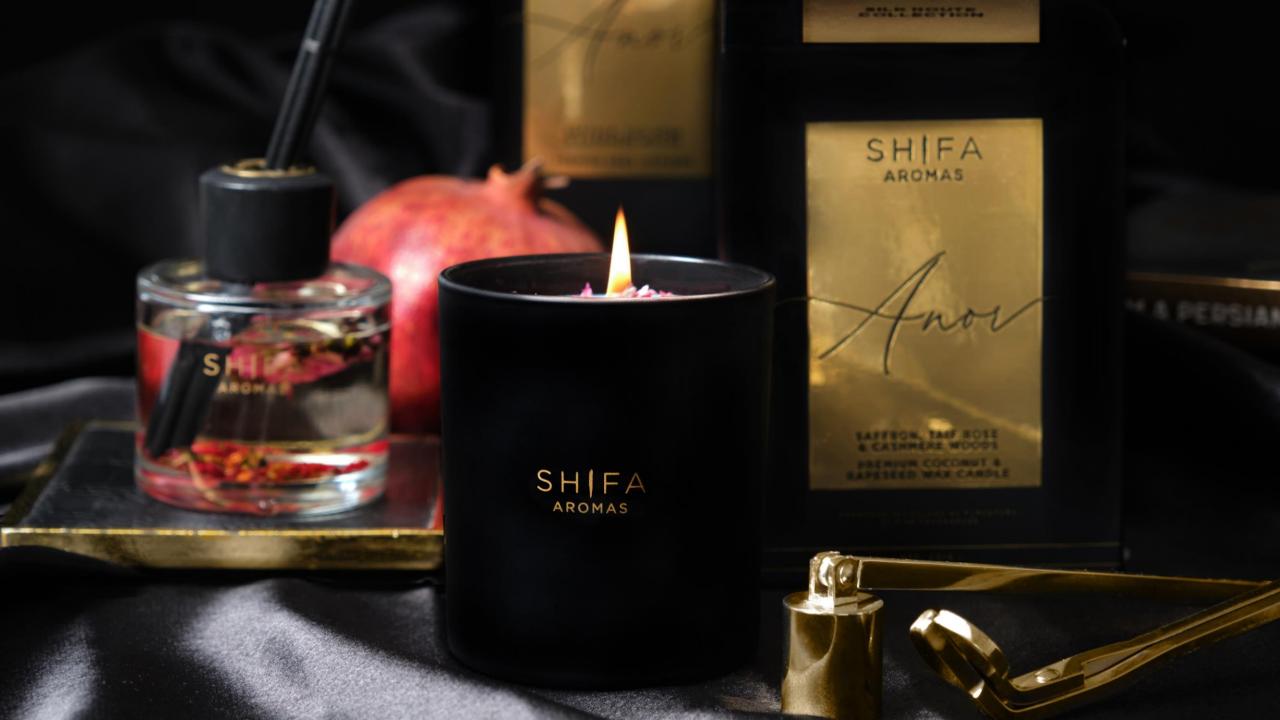

### **PERFUMER'S NOTES**

This fragrance has been inspired by the Pomegranate, which in Uzbekistan is called Anor, Pomegranates were one of the many luxurious fruits that was traded on the Silk Route. This sensual fragrance has the enticing opening notes of Saffron, an aromatic heart of Taif Rose & Geranium, followed by a calming base of Patchouli, Musk & Cashmere Woods.

The diffuser & candle has been finely crafted & finished with botanicals of Gomphrena Amaranth, Peach Blossom Flowers, Tea Rose Petals & dried Pomegranate powder.

PREMIUM COCONUT & RAPESEED WAX CANDLE UP TO 45-50 HOURS BURN-TIME - 220G - 7.70Z

PRESENTED IN A LUXURY SILK POUCH

HAND-CRAFTED WITH THE FINEST BOTANICALS