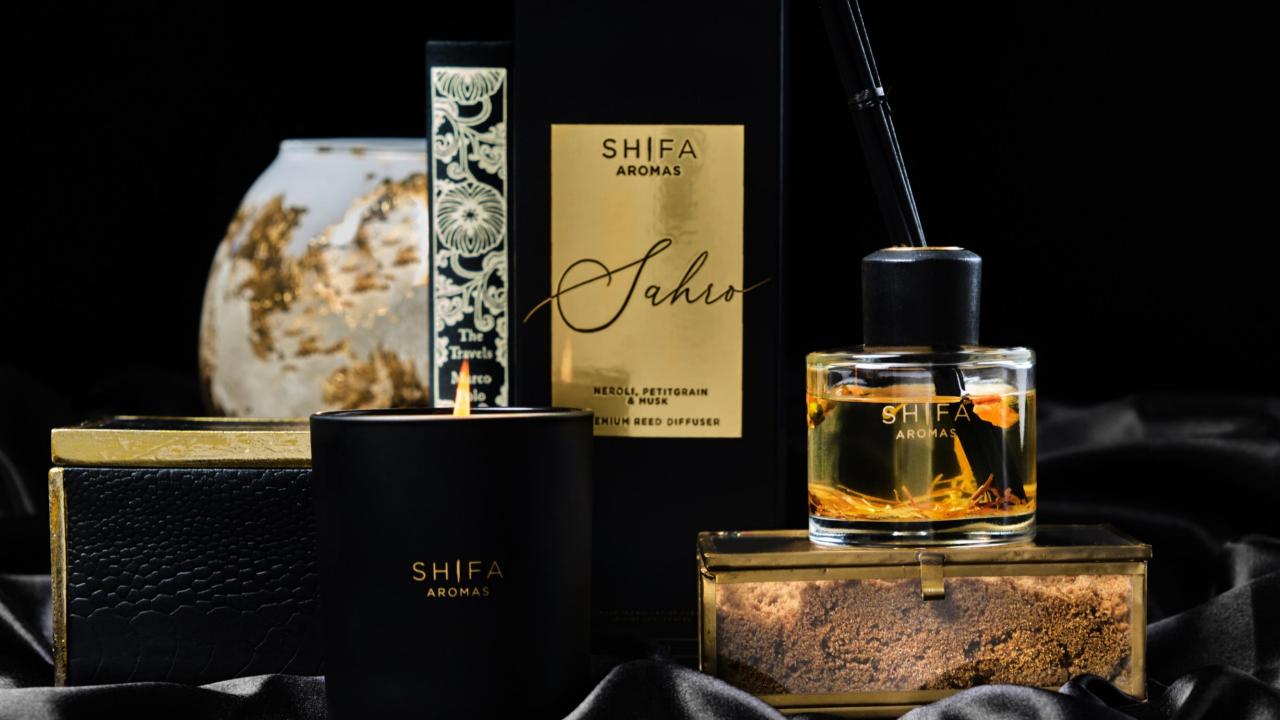

### **PERFUMER'S NOTES**

This fragrance has been inspired by the rich sandy deserts on the Silk Route. 'Sahro' is the ancient Arabic word for desert. The Silk Route crossed both the Gobi and Taklamakan deserts. This uplifting fragrance has refreshing opening notes of Orange & Petitgrain, a calming heart of Neroli & Jasmine, followed by a luxurious base of Musk.

The diffuser & candle has been finely crafted and finished with botanicals of Yellow Rose, Calendula petals & Catuaba Bark.

Each candle is hand-crafted with the finest botanicals in our workshop in Sheffield