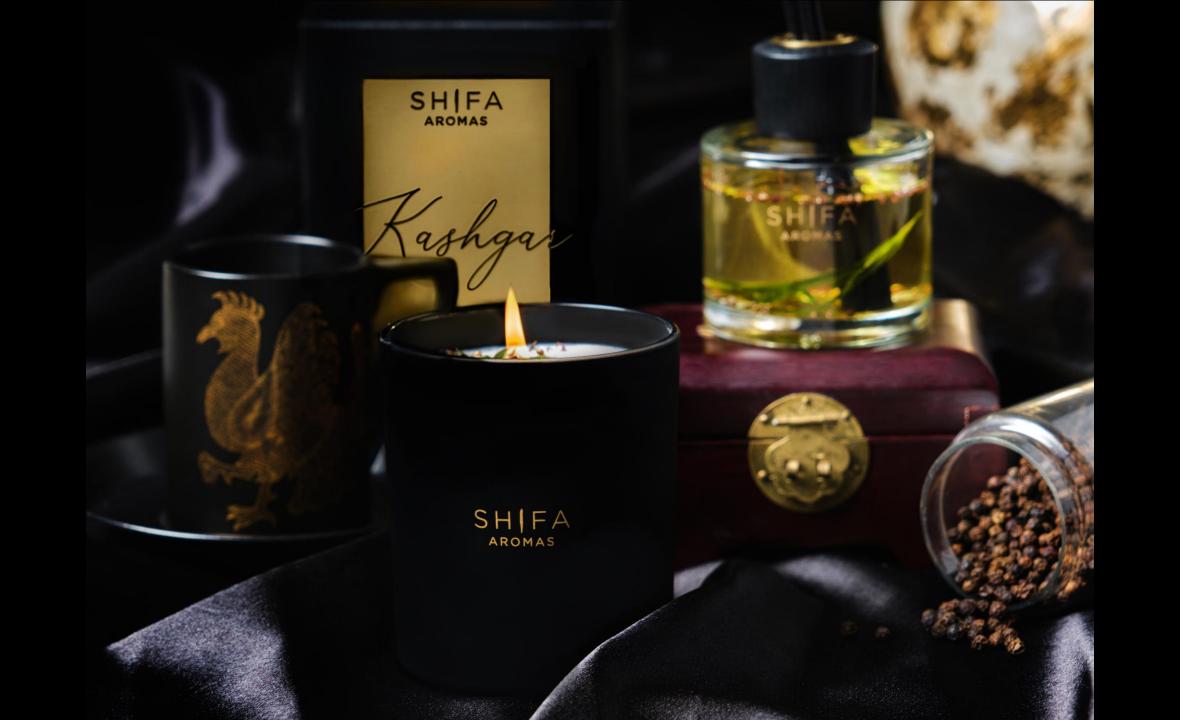

## **BLACK PEPPER, BASIL & VETIVER** INFUSED WITH NATURAL ESSENTIAL OILS

### **PERFUMER'S NOTES**

This fragrance has been inspired by the famous trade location of 'Kashgar'. 'Kashgar' was a popular destination for traders on the Silk Route where they would exchange teas, herbs, flowers and spices. This aromatic fragrance has the luxurious opening notes of Black Pepper & Bergamot, a herbal heart of Basil & Lavender, followed by an earthy base of Patchouli, Cedarwood, Moss & Vetiver.

The diffuser & candle has been finely crafted & finished with botanicals of delicate Bamboo Leaf & Vanilla powder dust.

**NEROLI, PETITGRAIN & MUSK** INFUSED WITH NATURAL ESSENTIAL OILS