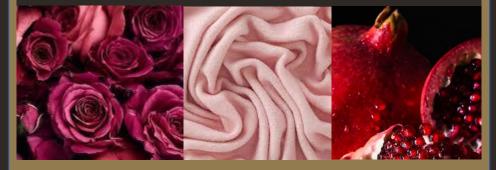

### **PERFUMER'S NOTES**

This fragrance has been inspired by the Pomegranate, which in Uzbekistan is called Anor, Pomegranates were one of the many luxurious fruits that was traded on the Silk Route. This sensual fragrance has the enticing opening notes of Saffron, an aromatic heart of Taif Rose & Geranium, followed by a calming base of Patchouli, Musk & Cashmere Woods.

### PERFUMER'S NOTES

This fragrance has been inspired by the Pomegranate, which in Uzbekistan is called Anor Pomegranates were one of the many luxurious fruits that were traded on the Silk Route. This sensual fragrance has the opening notes of Saffron an aromatic heart of Taif Rose & Geranium, followed by a calming base of Patchouli, Musk & Cashmere Woods.