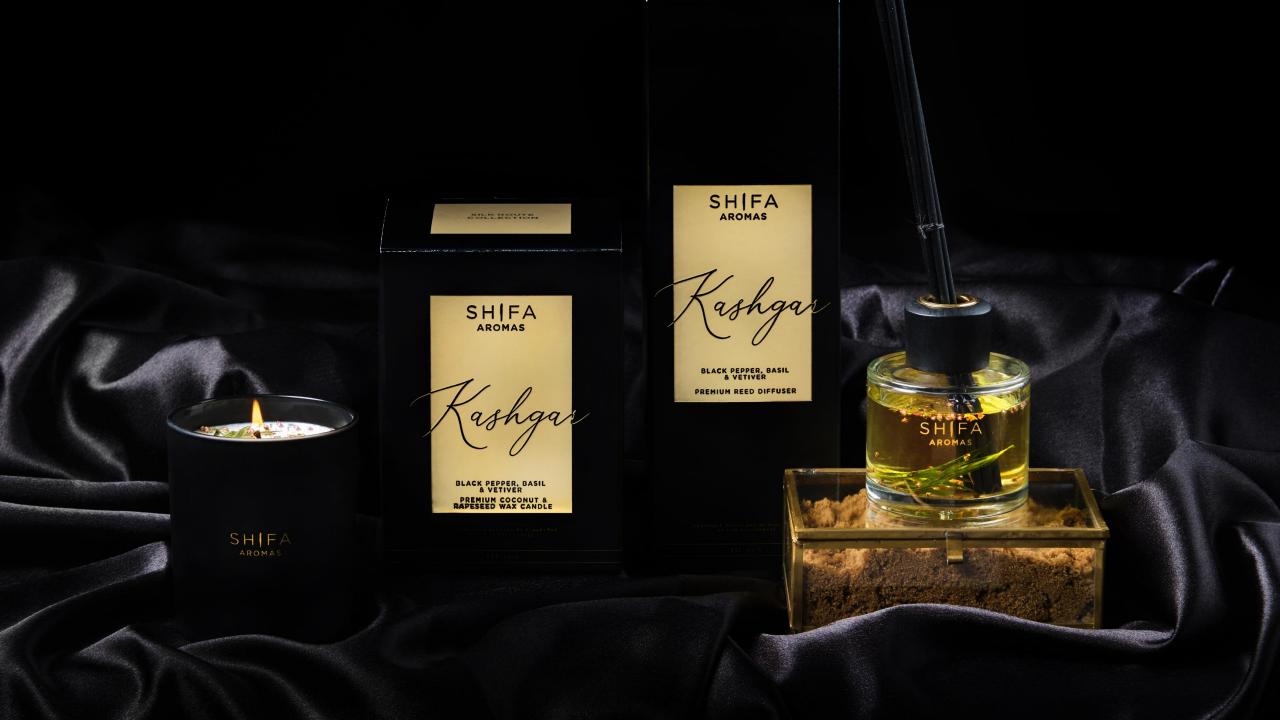

## **BLACK PEPPER, BASIL & VETIVER** INFUSED WITH NATURAL ESSENTIAL OILS

### **PERFUMER'S NOTES**

This fragrance has been inspired by the famous trade location of 'Kashgar'. 'Kashgar' was a popular destination for traders on the Silk Route where they would exchange teas, herbs, flowers and spices. This aromatic fragrance has the luxurious opening notes of Black Pepper & Bergamot, a herbal heart of Basil & Lavender, followed by an earthy base of Patchouli, Cedarwood, Moss & Vetiver.

The diffuser & candle has been finely crafted & finished with botanicals of delicate Bamboo Leaf & Vanilla powder dust.

**NEROLI, PETITGRAIN & MUSK** INFUSED WITH NATURAL ESSENTIAL OILS