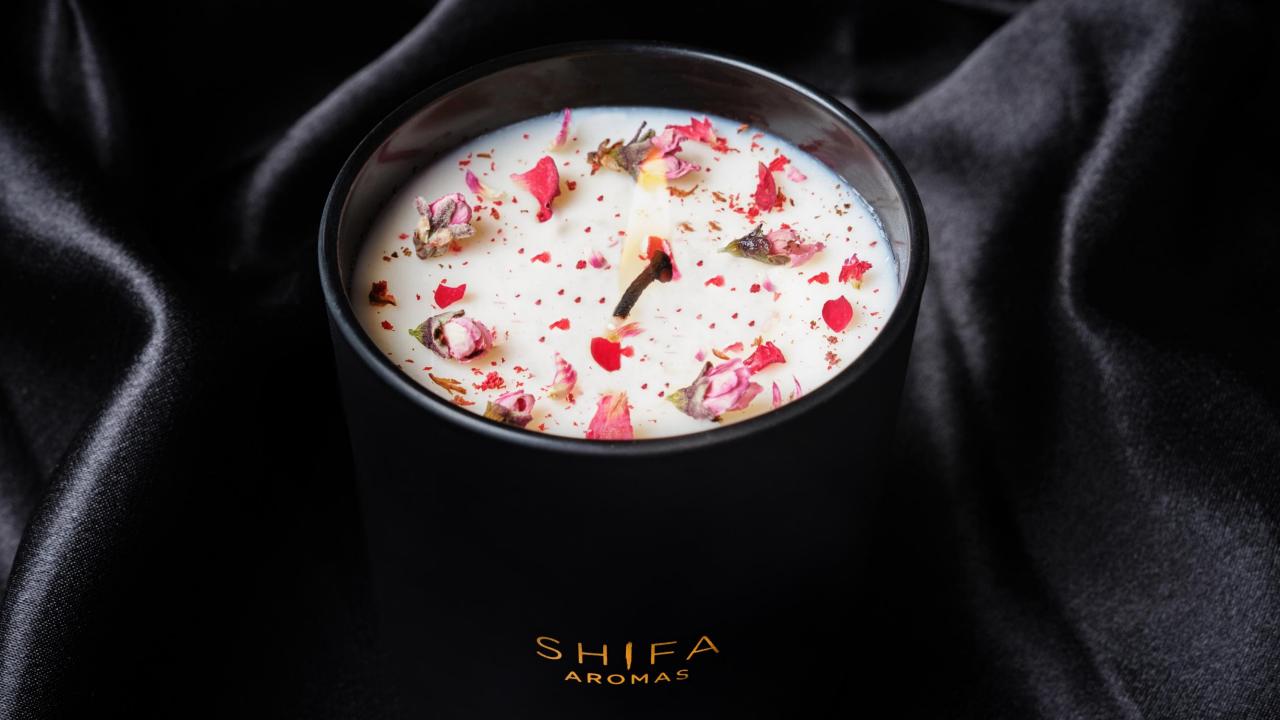

### **PERFUMER'S NOTES**

This fragrance has been inspired by the Pomegranate, which in Uzbekistan is called Anor, Pomegranates were one of the many luxurious fruits that was traded on the Silk Route. This sensual fragrance has the enticing opening notes of Saffron, an aromatic heart of Taif Rose & Geranium, followed by a calming base of Patchouli, Musk & Cashmere Woods.

The diffuser & candle has been finely crafted & finished with botanicals of Gomphrena Amaranth, Peach Blossom Flowers, Tea Rose Petals & dried Pomegranate powder.

PREMIUM COCONUT & RAPESEED WAX CANDLE UP TO 45-50 HOURS BURN-TIME - 220G - 7.70Z

### PERFUMER'S NOTES

This fragrance has been inspired by the Pomegranate, which in Uzbekistan is called Anor Pomegranates were one of the many luxurious fruits that were traded on the Silk Route. This sensual fragrance has the opening notes of Saffron an aromatic heart of Taif Rose & Geranium, followed by a calming base of Patchouli, Musk & Cashmere Woods.

This candle has been finely crafted & finished with botanicals of Gomphrena Amaranth Peach Blossom Flowers, Tea Rose Petals & dried Pomegranate powder.

DIRECTIONS FOR USE: When first lighting your candle, allow it to burn for 2 to 3 hours or until the pool of wax reaches to the edge of the