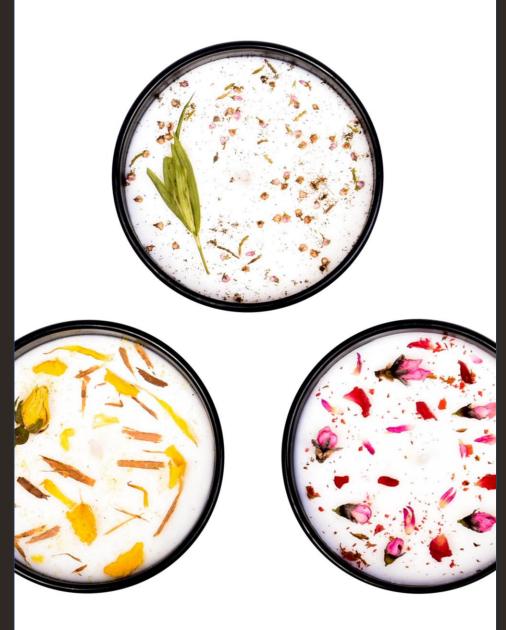

The diffuser & candle has been finely crafted & finished with botanicals of Gomphrena Amaranth, Peach Blossom Flowers, Tea Rose Petals & dried Pomegranate powder.

PREMIUM COCONUT & RAPESEED WAX CANDLE UP TO 45-50 HOURS BURN-TIME - 220G - 7.70Z

The diffuser & candle has been finely crafted & finished with botanicals of delicate Bamboo Leaf & Vanilla powder dust.

**NEROLI, PETITGRAIN & MUSK** INFUSED WITH NATURAL ESSENTIAL OILS

The diffuser & candle has been finely crafted and finished with botanicals of Yellow Rose, Calendula petals & Catuaba Bark.

Each candle is hand-crafted with the finest botanicals in our workshop in Sheffield