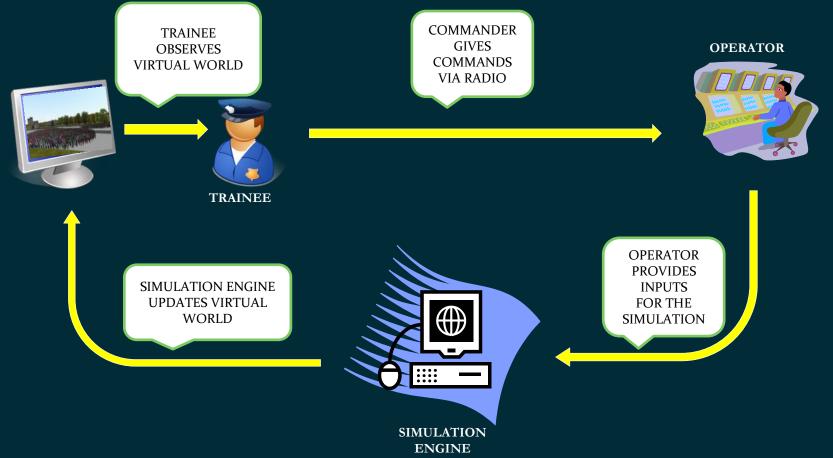

### What is the POLICE OPERATIONS' SIMULATOR?

A Virtual Reality Training System that Simulates large operations used to train Police Operational Command Team

# **HOW DOES IT WORK?**