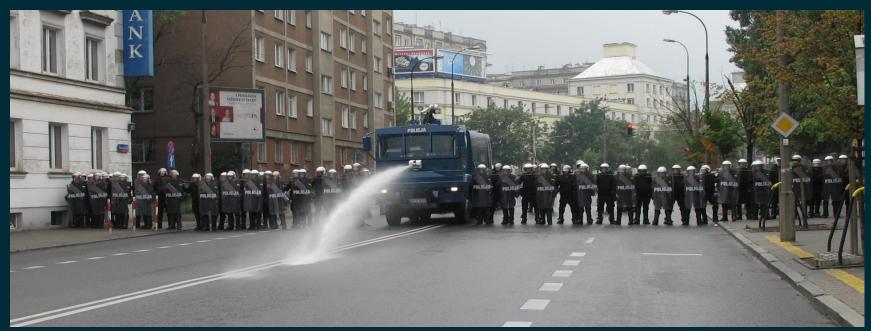

reats detection.



#### Simulator of Police Operations in Crisis/Emergency Situations

- Police operation tactics and formations – simulation
- Appliances of Police reactions: riot control, road traffic control, SWAT use, municipal services and rescue teams support
- Variable crowd proportion and aggression level
- Interactions between objects (crowd-police)
- Simulation of CCTV system

















Honitoring stad

The project was conducted in 2009-2012 in consortium with ETC-PZL Aerospace Industries Sp. z o.o.



## HOW TO FILL THE GAP?



SIMULATION







### What is the POLICE OPERATIONS' SIMULATOR?

A Virtual Reality Training System that Simulates large operations used to train Police Operational Command Team





### **CLASSROOM of the TRAINING**







### A TACTICAL TRAINING









# A REAL LIFE SITUATION



ebafoto.com





2018-05-24 17:23



## THE POSSIBILITY TO SIMULATE DIFFERENT CRISIS SITUATION SCENARIOS



2018-05-24 17:23







# THE RANGES OF THE TRAINING



2018-05-24 17:23



# POLICE ACTION TACTICS

|                                        | Tyraliera "w linii"                             | PODODDZIAŁ PREWENCJI             |                   | Suboperation Commander 5 | Megaphone   |
|----------------------------------------|-------------------------------------------------|----------------------------------|-------------------|--------------------------|-------------|
|                                        | pojedyńcza                                      | ldź do                           |                   |                          |