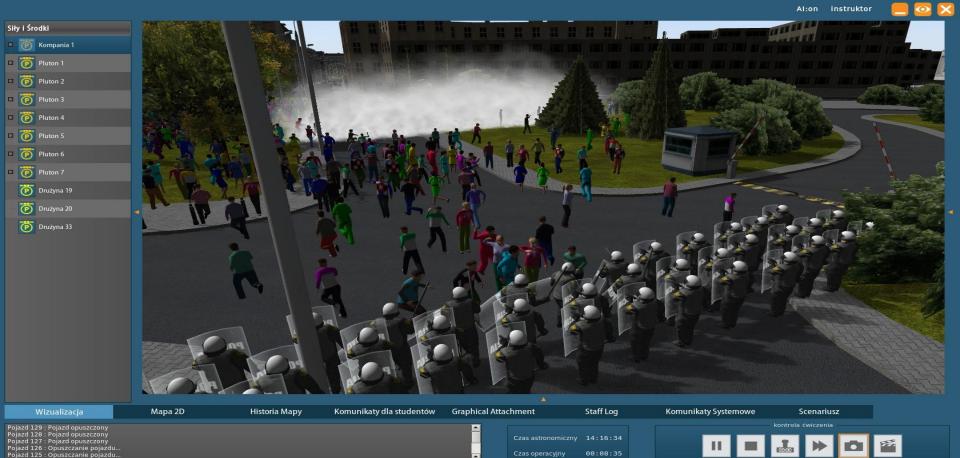

#### Simulator of Police Operations in Crisis/Emergency Situations

- Police operation tactics and formations – simulation
- Appliances of Police reactions: riot control, road traffic control, SWAT use, municipal services and rescue teams support
- Variable crowd proportion and aggression level
- Interactions between objects (crowd-police)
- Simulation of CCTV system

### What is the POLICE OPERATIONS' SIMULATOR?

A Virtual Reality Training System that Simulates large operations used to train Police Operational Command Team

### A TACTICAL TRAINING