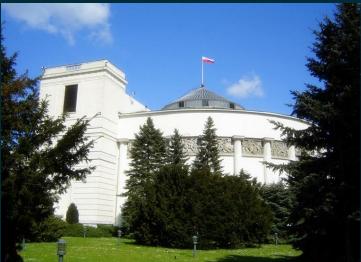

## CITY DATABASE – CITY OF WARSAW

TIL

## **BUILDINGS INTERIOR**

STADION NARODOWY

Parkingi: Poziom -4 Parkingi: Poziom -3 Murawa: Poziom -2 Pomieszcz. techniczne: Poziom -1 Restauracje: Poziom 0 Restauracje: Poziom 1 Biura: Poziom 2 Biura: Poziom 3 Dach Dokonaj zawalenia Odbuduj TŁUM Ustaw ściężkę ruchu ldź Teleport... Stop Grupa Odznacz wszystko Ustaw predkość poruszania się 🕨 Ustaw agresję Ustaw schemat kolorów Usuń zaznaczone KAMERA Znajdź kamerę Przesuń kamerę MONITORING Dodaj Kamerę Monitoringu