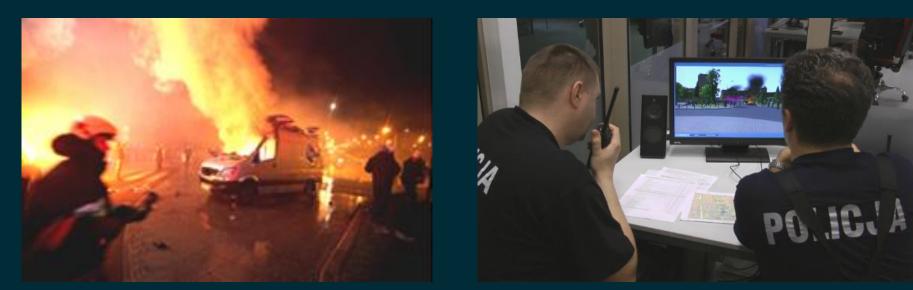

### What is the POLICE OPERATIONS' SIMULATOR?

A Virtual Reality Training System that Simulates large operations used to train Police Operational Command Team

### A TACTICAL TRAINING

# A REAL LIFE SITUATION

ebafoto.com

2018-05-24 17:23