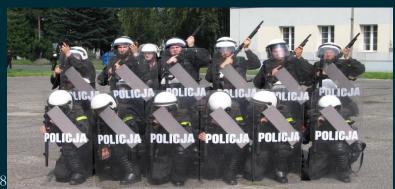

ats detection.



#### Simulator of Police Operations in Crisis/Emergency Situations

- Police operation tactics and formations – simulation
- Appliances of Police reactions: riot control, road traffic control, SWAT use, municipal services and rescue teams support
- Variable crowd proportion and aggression level
- Interactions between objects (crowd-police)
- Simulation of CCTV system

















Honitoring stad

The project was conducted in 2009-2012 in consortium with ETC-PZL Aerospace Industries Sp. z o.o.



## HOW TO FILL THE GAP?



SIMULATION







### What is the POLICE OPERATIONS' SIMULATOR?

A Virtual Reality Training System that Simulates large operations used to train Police Operational Command Team





### **CLASSROOM of the TRAINING**







### A TACTICAL TRAINING









# A REAL LIFE SITUATION



ebafoto.com





2018-05-24 17:23



## THE POSSIBILITY TO SIMULATE DIFFERENT CRISIS SITUATION SCENARIOS



2018-05-24 17:23







# THE RANGES OF THE TRAINING



2018-05-24 17:23



# POLICE ACTION TACTICS

|                                        | Tyraliera "w linii"                             | PODODDZIAŁ PREWENCJI             |                   | Suboperation Commander 5 | Megaphone   |
|----------------------------------------|-------------------------------------------------|----------------------------------|-------------------|--------------------------|-------------|
|                                        | pojedyńcza                                      | ldź do                           |                   |                          |