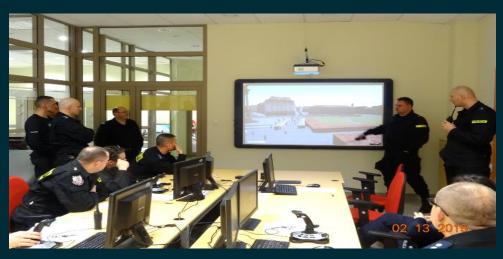

nt security;</u>
- <u>Simulators;</u>
- Terrorist threats and cyber crime counteracting;
- Reducing crime through public space design;
- Fight against organized crime;
- Criminal analysis (strategic and operational);
- Financial Fraud counteracting / Assets recovery;
- Drug related crime combat;
- Criminology and forensic science;
- Operational control, investigation and surveillance;
- Early warning of threats detection.



#### Simulator of Police Operations in Crisis/Emergency Situations

- Police operation tactics and formations – simulation
- Appliances of Police reactions: riot control, road traffic control, SWAT use, municipal services and rescue teams support
- Variable crowd proportion and aggression level
- Interactions between objects (crowd-police)
- Simulation of CCTV system

















Honitoring stad

The project was conducted in 2009-2012 in consortium with ETC-PZL Aerospace Industries Sp. z o.o.



## HOW TO FILL THE GAP?



SIMULATION







### What is the POLICE OPERATIONS' SIMULATOR?

A Virtual Reality Training System that Simulates large operations used to train Police Operational Command Team





### **CLASSROOM of the TRAINING**







### A TACTICAL TRAINING









# A REAL LIFE SITUATION



ebafoto.com





2018-05-24 17:23



## THE POSSIBILITY TO SIMULATE DIFFERENT CRISIS SITUATION SCENARIOS



2018-05-24 17:23







# THE RANGES OF THE TRAINING



2018-05-24 17:23



# POLICE ACTION TACTICS

|                                        | Tyraliera "w linii"                             | PODODDZIAŁ PREWENCJI             |                   |