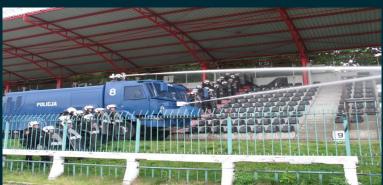

### What is the POLICE OPERATIONS' SIMULATOR?

A Virtual Reality Training System that Simulates large operations used to train Police Operational Command Team

## THE POSSIBILITY TO SIMULATE DIFFERENT CRISIS SITUATION SCENARIOS

2018-05-24 17:23