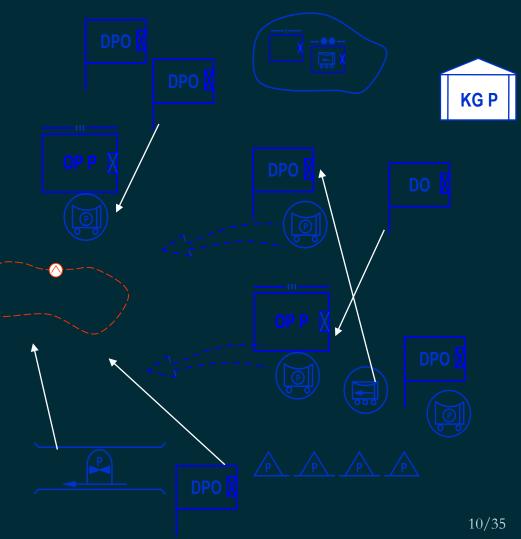

#### Simulator of Police Operations in Crisis/Emergency Situations

- Police operation tactics and formations – simulation
- Appliances of Police reactions: riot control, road traffic control, SWAT use, municipal services and rescue teams support
- Variable crowd proportion and aggression level
- Interactions between objects (crowd-police)
- Simulation of CCTV system

### A TACTICAL TRAINING