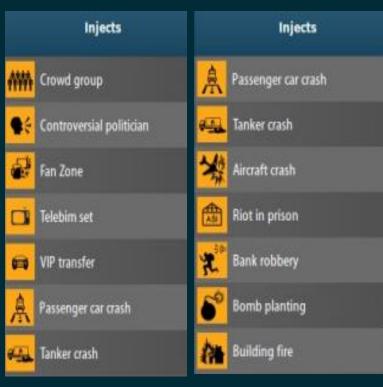

## THE POSSIBILITY TO SIMULATE DIFFERENT CRISIS SITUATION SCENARIOS

2018-05-24 17:23