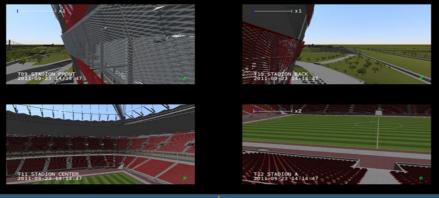

## **BUILDINGS INTERIOR**

STADION NARODOWY

Parkingi: Poziom -4 Parkingi: Poziom -3 Murawa: Poziom -2 Pomieszcz. techniczne: Poziom -1 Restauracje: Poziom 0 Restauracje: Poziom 1 Biura: Poziom 2 Biura: Poziom 3 Dach Dokonaj zawalenia Odbuduj TŁUM Ustaw ściężkę ruchu ldź Teleport... Stop Grupa Odznacz wszystko Ustaw predkość poruszania się 🕨 Ustaw agresję Ustaw schemat kolorów Usuń zaznaczone KAMERA Znajdź kamerę Przesuń kamerę MONITORING Dodaj Kamerę Monitoringu