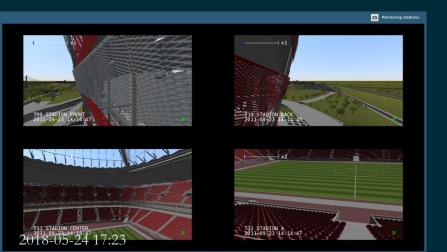

## **BUILDINGS INTERIOR**

STADION NARODOWY

Parkingi: Poziom -4 Parkingi: Poziom -3 Murawa: Poziom -2 Pomieszcz. techniczne: Poziom -1 Restauracje: Poziom 0 Restauracje: Poziom 1 Biura: Poziom 2 Biura: Poziom 3 Dach Dokonaj zawalenia Odbuduj TŁUM Ustaw ściężkę ruchu ldź Teleport... Stop Grupa Odznacz wszystko Ustaw predkość poruszania się 🕨 Ustaw agresję Ustaw schemat kolorów Usuń zaznaczone KAMERA Znajdź kamerę Przesuń kamerę MONITORING Dodaj Kamerę Monitoringu