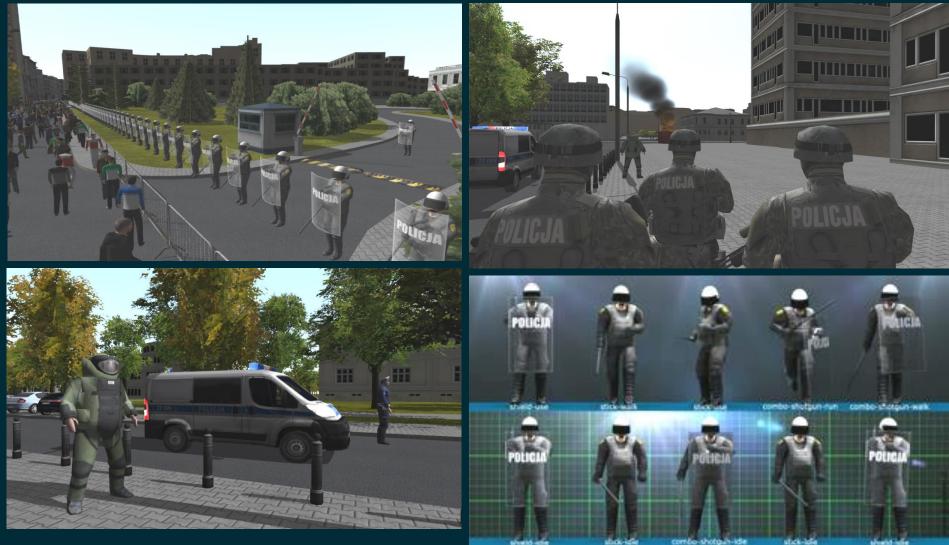

#### Simulator of Police Operations in Crisis/Emergency Situations

- Police operation tactics and formations – simulation
- Appliances of Police reactions: riot control, road traffic control, SWAT use, municipal services and rescue teams support
- Variable crowd proportion and aggression level
- Interactions between objects (crowd-police)
- Simulation of CCTV system

### A TACTICAL TRAINING

# A REAL LIFE SITUATION

ebafoto.com

2018-05-24 17:23

# HIGH QUALITY MODELS

# HIGHLY DETAILED