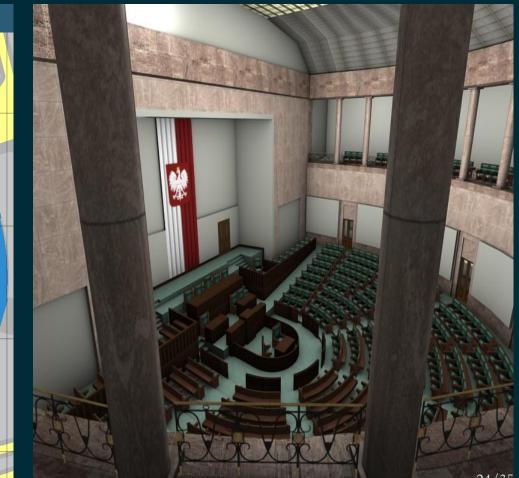

## **BUILDINGS INTERIOR**

STADION NARODOWY

Parkingi: Poziom -4 Parkingi: Poziom -3 Murawa: Poziom -2 Pomieszcz. techniczne: Poziom -1 Restauracje: Poziom 0 Restauracje: Poziom 1 Biura: Poziom 2 Biura: Poziom 3 Dach Dokonaj zawalenia Odbuduj TŁUM Ustaw ściężkę ruchu ldź Teleport... Stop Grupa Odznacz wszystko Ustaw predkość poruszania się 🕨 Ustaw agresję Ustaw schemat kolorów Usuń zaznaczone KAMERA Znajdź kamerę Przesuń kamerę MONITORING Dodaj Kamerę Monitoringu