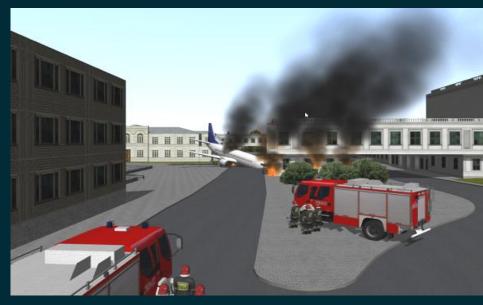

## THE POSSIBILITY TO SIMULATE DIFFERENT CRISIS SITUATION SCENARIOS

2018-05-24 17:23

# THE RANGES OF THE TRAINING

2018-05-24 17:23