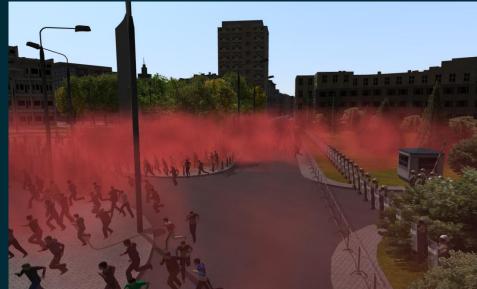

## THE POSSIBILITY TO SIMULATE DIFFERENT CRISIS SITUATION SCENARIOS

2018-05-24 17:23

# THE RANGES OF THE TRAINING

2018-05-24 17:23