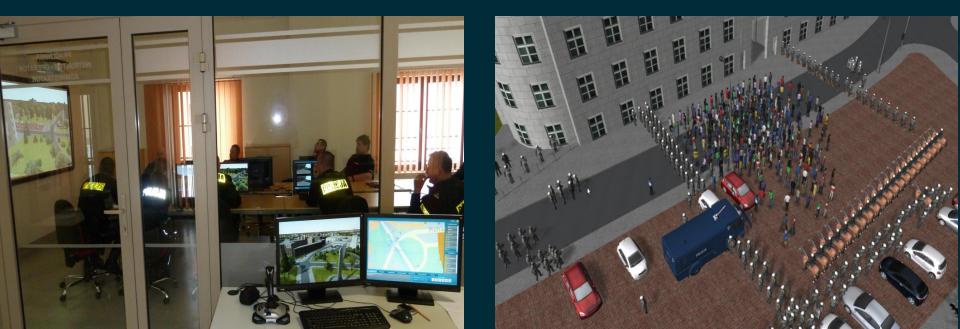

### What is the POLICE OPERATIONS' SIMULATOR?

A Virtual Reality Training System that Simulates large operations used to train Police Operational Command Team

### **CLASSROOM of the TRAINING**

### A TACTICAL TRAINING