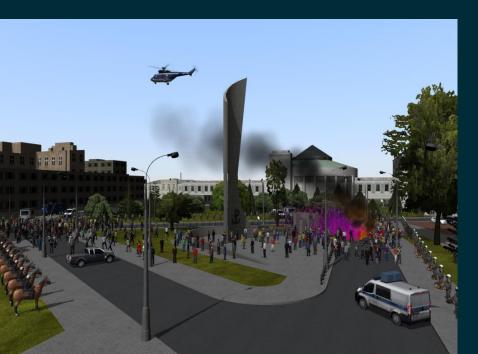

### What is the POLICE OPERATIONS' SIMULATOR?

A Virtual Reality Training System that Simulates large operations used to train Police Operational Command Team

## THE POSSIBILITY TO SIMULATE DIFFERENT CRISIS SITUATION SCENARIOS

2018-05-24 17:23

# THE RANGES OF THE TRAINING

2018-05-24 17:23