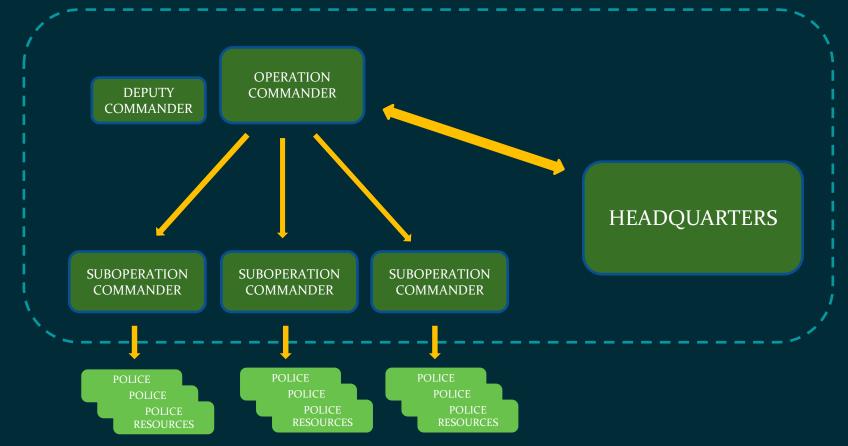

#### Simulator of Police Operations in Crisis/Emergency Situations

- Police operation tactics and formations – simulation
- Appliances of Police reactions: riot control, road traffic control, SWAT use, municipal services and rescue teams support
- Variable crowd proportion and aggression level
- Interactions between objects (crowd-police)
- Simulation of CCTV system

Honitoring stad

The project was conducted in 2009-2012 in consortium with ETC-PZL Aerospace Industries Sp. z o.o.