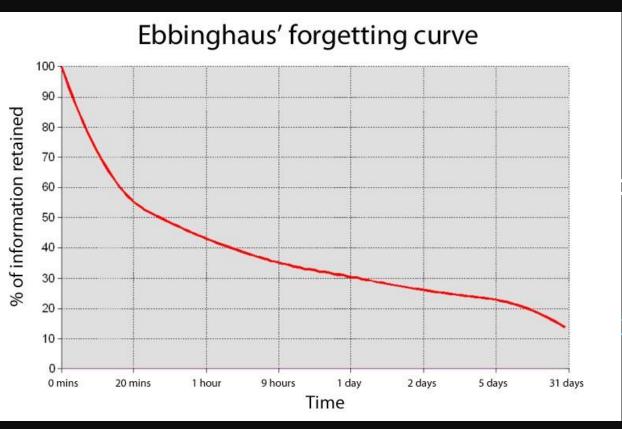

# cognitior [kpg'nɪʃ(ə)n]

the mental actio thought, experie

synonyms:

<u>perception</u> <u>discernme</u> <u>insight</u> <u>intelligence</u> <u>re</u>

derstanding through

ehension · enlightenment ·

Humans forget 80% of what they learn after 30 days