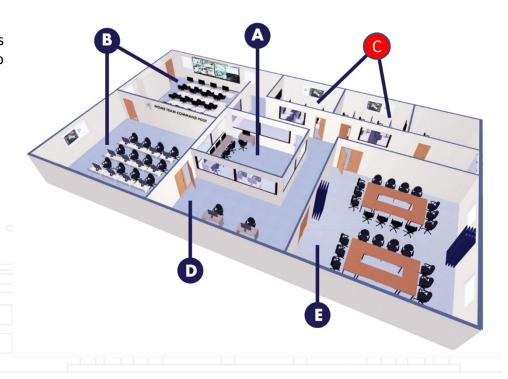

#### Infrastructure

A Control Room: Nerve centre of HTSC where exercise scenarios and injects are initiated. Position provides 360° view of entire centre

HOME TEAM ACADEMY

### Infrastructure

B Main Command Posts: Modelled after actual command posts with video walls and communications systems

### Infrastructure

**Forward Command Posts**: Mimics forward command posts at incident sites. Facilitates multiple tiers of command to be exercised

HOME TEAM ACADEMY

#### Infrastructure

On-Scene Pods: Allows participants to walk through simulated area of operations and manage incidents at frontline

#### Infrastructure

**Discussion/AAR Room:** Captures all actions and communications by participants for review of actions and decisions