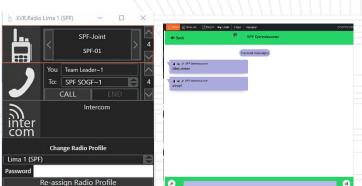

### System

Mimic a Command Post

Simulated CCTV on Video Wall

**Simulated News Broadcast** 

**Radio Comms** 

**Messaging Apps** 

**Social Media** 