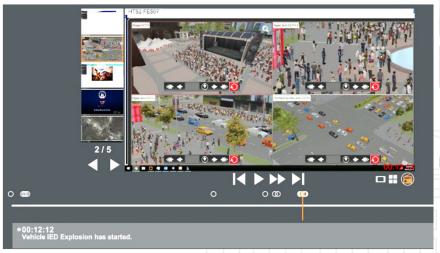

### System

Mimic a Command Post

Simulated CCTV on Video Wall

**Simulated News Broadcast** 

**Radio Comms** 

**Messaging Apps** 

**Social Media** 