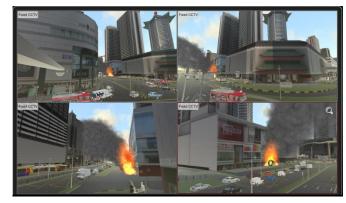

### System

Mimic a Command Post

Simulated CCTV on Video Wall

**Simulated News Broadcast** 

**Radio Comms** 

**Messaging Apps** 

**Social Media** 