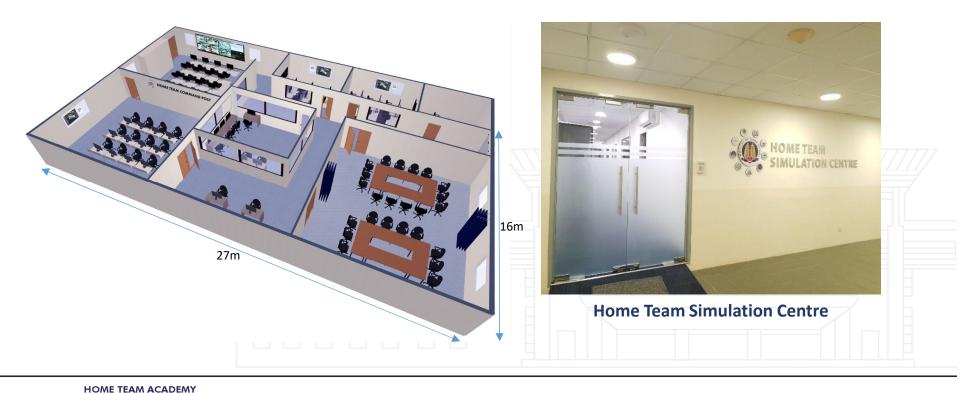

#### Infrastructure

A Control Room: Nerve centre of HTSC where exercise scenarios and injects are initiated. Position provides 360° view of entire centre

HOME TEAM ACADEMY

### Infrastructure

B Main Command Posts: Modelled after actual command posts with video walls and communications systems

### Infrastructure

**Forward Command Posts**: Mimics forward command posts at incident sites. Facilitates multiple tiers of command to be exercised

HOME TEAM ACADEMY

#### Infrastructure

On-Scene Pods: Allows participants to walk through simulated area of operations and manage incidents at frontline