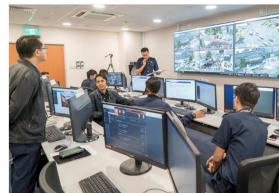

#### Infrastructure

A Control Room: Nerve centre of HTSC where exercise scenarios and injects are initiated. Position provides 360° view of entire centre

HOME TEAM ACADEMY

### **People**

- System Support
  - Create the Scenarios
  - Configure and Setup System
  - Operate the system

**System Operator Support in Control Room** 