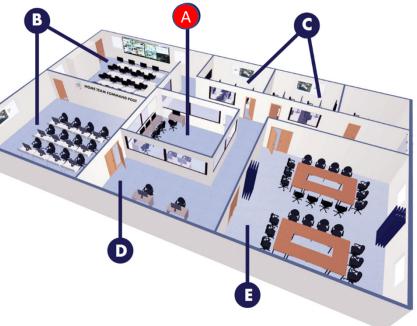

#### Infrastructure

A Control Room: Nerve centre of HTSC where exercise scenarios and injects are initiated. Position provides 360° view of entire centre

HOME TEAM ACADEMY

### Infrastructure

B Main Command Posts: Modelled after actual command posts with video walls and communications systems

### Infrastructure

**Forward Command Posts**: Mimics forward command posts at incident sites. Facilitates multiple tiers of command to be exercised

HOME TEAM ACADEMY

#### Infrastructure

On-Scene Pods: Allows participants to walk through simulated area of operations and manage incidents at frontline

#### Infrastructure

**Discussion/AAR Room:** Captures all actions and communications by participants for review of actions and decisions