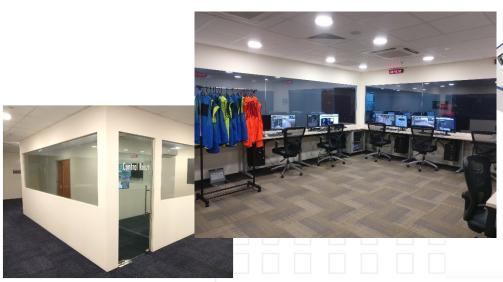

#### Infrastructure

A Control Room: Nerve centre of HTSC where exercise scenarios and injects are initiated. Position provides 360° view of entire centre

HOME TEAM ACADEMY

### Infrastructure

B Main Command Posts: Modelled after actual command posts with video walls and communications systems

### Infrastructure

**Forward Command Posts**: Mimics forward command posts at incident sites. Facilitates multiple tiers of command to be exercised

HOME TEAM ACADEMY

#### Infrastructure

On-Scene Pods: Allows participants to walk through simulated area of operations and manage incidents at frontline

#### Infrastructure

**Discussion/AAR Room:** Captures all actions and communications by participants for review of actions and decisions