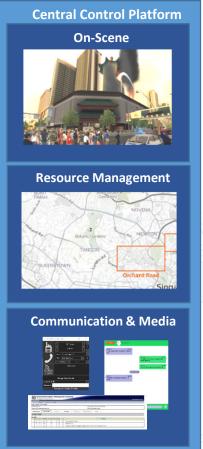

### System

Mimic a Command Post

Simulated CCTV on Video Wall

**Simulated News Broadcast** 

**Radio Comms** 

**Messaging Apps** 

**Social Media** 