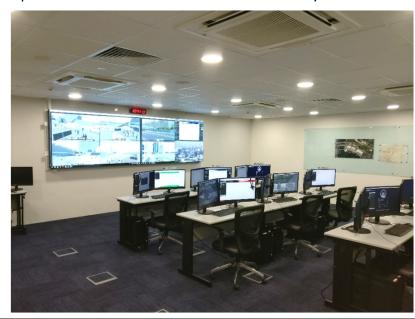

### Infrastructure

B Main Command Posts: Modelled after actual command posts with video walls and communications systems

### System

Mimic a Command Post

Simulated CCTV on Video Wall

**Simulated News Broadcast** 

**Radio Comms** 

**Messaging Apps** 

**Social Media** 