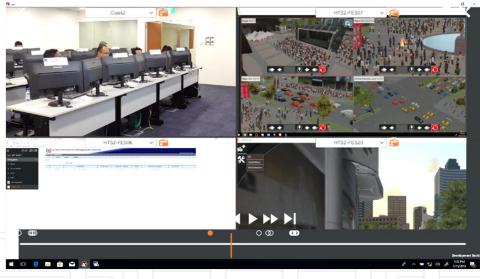

### System

Mimic a Command Post

Simulated CCTV on Video Wall

**Simulated News Broadcast** 

**Radio Comms** 

**Messaging Apps** 

**Social Media** 

# **System**

• Comprehensive After Action Review

Playback of participants' screens

**Bookmarks at key decision points** 

### **System**

Multi-level exercises

**Higher HQ / Division Command Post** 

First Responder (On Scene)