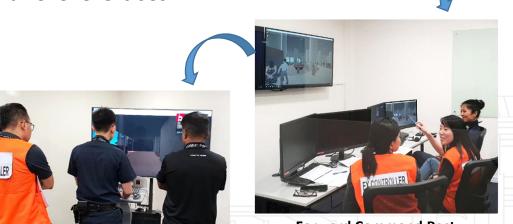

### Infrastructure

B Main Command Posts: Modelled after actual command posts with video walls and communications systems

### Infrastructure

**Forward Command Posts**: Mimics forward command posts at incident sites. Facilitates multiple tiers of command to be exercised

HOME TEAM ACADEMY