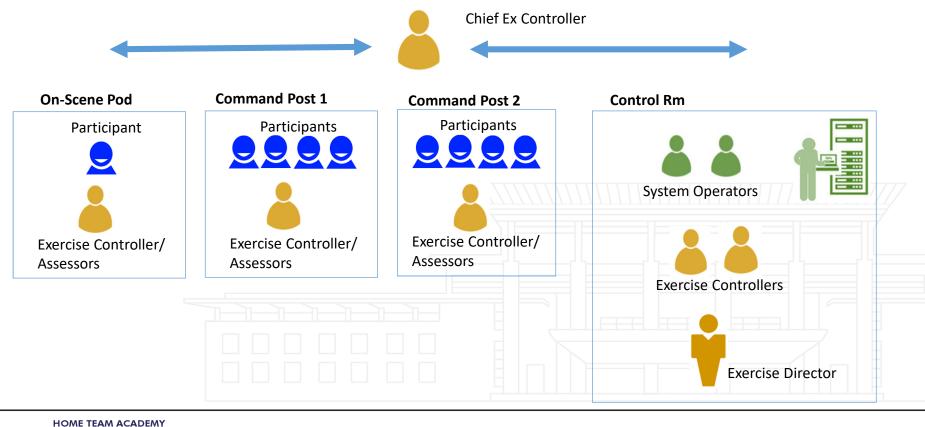

### **System**

Multi-level exercises

**Higher HQ / Division Command Post** 

First Responder (On Scene)

#### Infrastructure

A Control Room: Nerve centre of HTSC where exercise scenarios and injects are initiated. Position provides 360° view of entire centre

HOME TEAM ACADEMY

### Infrastructure

B Main Command Posts: Modelled after actual command posts with video walls and communications systems

### Infrastructure

**Forward Command Posts**: Mimics forward command posts at incident sites. Facilitates multiple tiers of command to be exercised

HOME TEAM ACADEMY

#### Infrastructure

On-Scene Pods: Allows participants to walk through simulated area of operations and manage incidents at frontline

### **People**

- System Support
  - Create the Scenarios
  - Configure and Setup System
  - Operate the system

**System Operator Support in Control Room** 