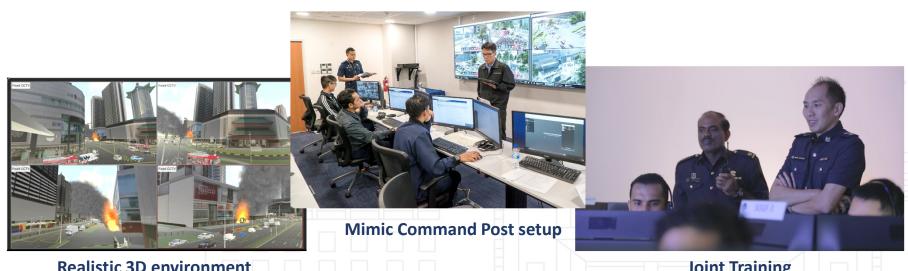

Realistic 3D environment

**Joint Training** 

Home Team commanders use multiplayer game-like simulation to train handling of emergencies

Minister for Home Affairs and Law K Shanmugam (far left), observes a training for on-site officers at the Home Team Simulation Centre.

### System

Mimic a Command Post

Simulated CCTV on Video Wall

**Simulated News Broadcast** 

**Radio Comms** 

**Messaging Apps** 

**Social Media** 