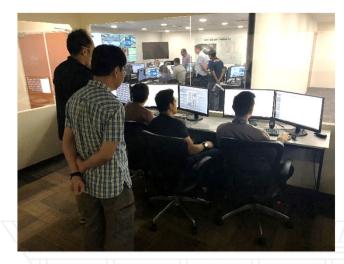

Realistic 3D environment

**Joint Training** 

Home Team commanders use multiplayer game-like simulation to train handling of emergencies

Minister for Home Affairs and Law K Shanmugam (far left), observes a training for on-site officers at the Home Team Simulation Centre.