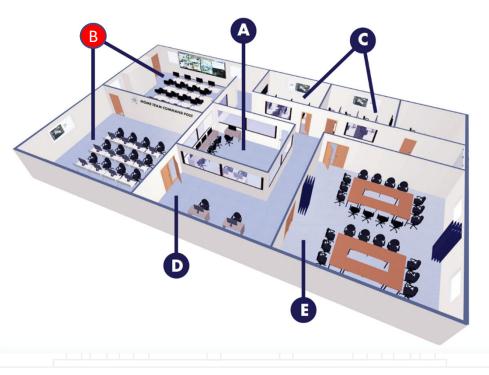

#### Infrastructure

A Control Room: Nerve centre of HTSC where exercise scenarios and injects are initiated. Position provides 360° view of entire centre

HOME TEAM ACADEMY

### Infrastructure

B Main Command Posts: Modelled after actual command posts with video walls and communications systems