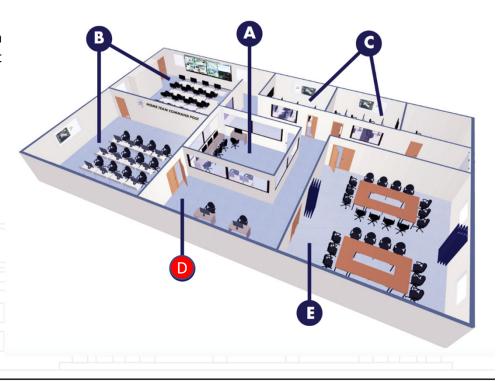

#### Infrastructure

A Control Room: Nerve centre of HTSC where exercise scenarios and injects are initiated. Position provides 360° view of entire centre

HOME TEAM ACADEMY

### Infrastructure

B Main Command Posts: Modelled after actual command posts with video walls and communications systems

### Infrastructure

**Forward Command Posts**: Mimics forward command posts at incident sites. Facilitates multiple tiers of command to be exercised

HOME TEAM ACADEMY

#### Infrastructure

On-Scene Pods: Allows participants to walk through simulated area of operations and manage incidents at frontline

#### Infrastructure

**Discussion/AAR Room:** Captures all actions and communications by participants for review of actions and decisions