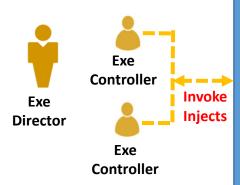

### **System**

Multi-level exercises

**Higher HQ / Division Command Post** 

First Responder (On Scene)