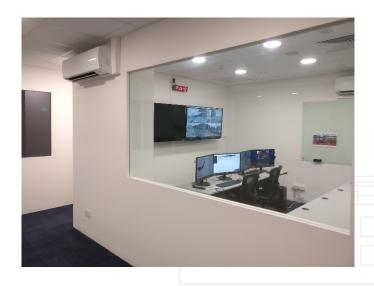

### Infrastructure

B Main Command Posts: Modelled after actual command posts with video walls and communications systems

### Infrastructure

**Forward Command Posts**: Mimics forward command posts at incident sites. Facilitates multiple tiers of command to be exercised

HOME TEAM ACADEMY