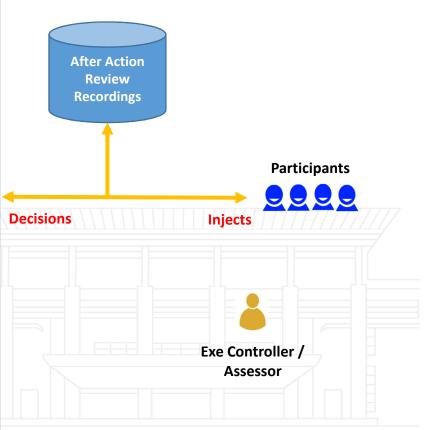

# **System**

• Comprehensive After Action Review

Playback of participants' screens

**Bookmarks at key decision points** 

#### Infrastructure

**Discussion/AAR Room:** Captures all actions and communications by participants for review of actions and decisions