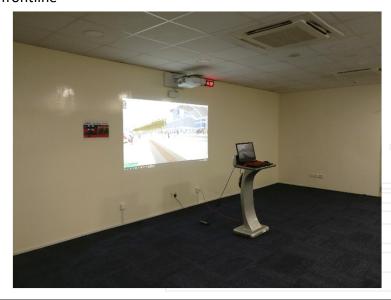

#### Infrastructure

On-Scene Pods: Allows participants to walk through simulated area of operations and manage incidents at frontline