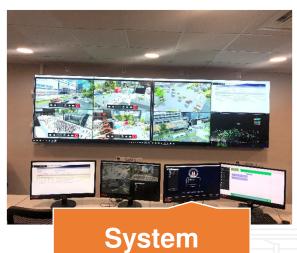

### System

Mimic a Command Post

Simulated CCTV on Video Wall

**Simulated News Broadcast** 

**Radio Comms** 

**Messaging Apps** 

**Social Media** 

### Infrastructure

B Main Command Posts: Modelled after actual command posts with video walls and communications systems