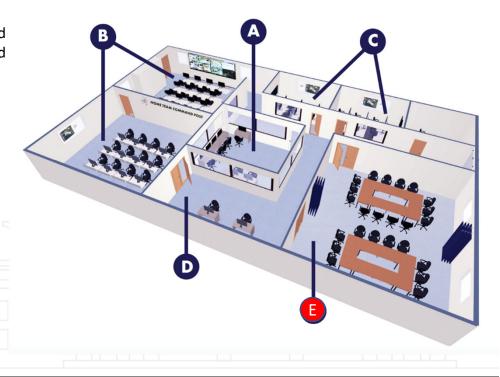

#### Infrastructure

A Control Room: Nerve centre of HTSC where exercise scenarios and injects are initiated. Position provides 360° view of entire centre

HOME TEAM ACADEMY

### Infrastructure

B Main Command Posts: Modelled after actual command posts with video walls and communications systems

### Infrastructure

**Forward Command Posts**: Mimics forward command posts at incident sites. Facilitates multiple tiers of command to be exercised

HOME TEAM ACADEMY

#### Infrastructure

On-Scene Pods: Allows participants to walk through simulated area of operations and manage incidents at frontline

#### Infrastructure

**Discussion/AAR Room:** Captures all actions and communications by participants for review of actions and decisions