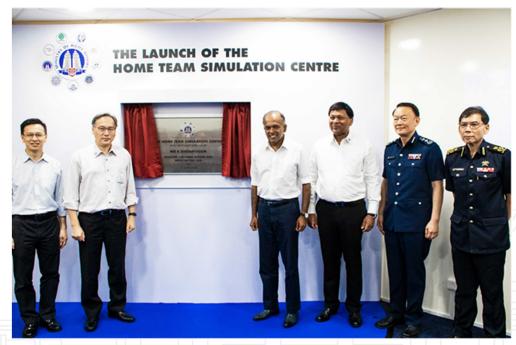

Launched by Mr K Shanmugam, Minister for Home Affairs on 21 May 2018 at the Home Team Academy's Workplan Seminar

TODAY 210518

**System Functionalities** 