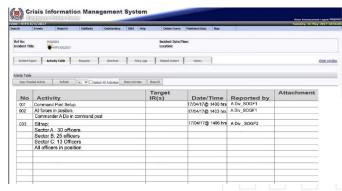

### **System**

Multi-level exercises

**Higher HQ / Division Command Post** 

First Responder (On Scene)