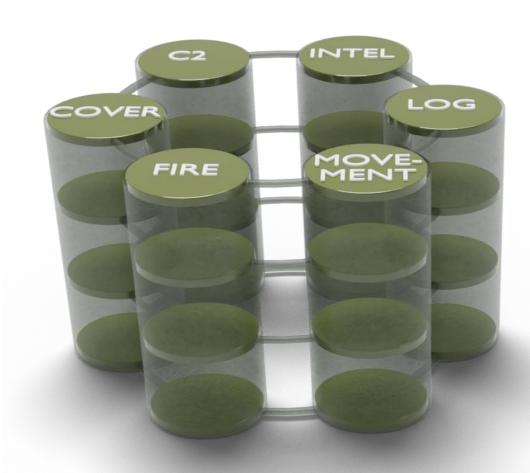

#### In summary:

 Interoperability for all War functions, in order to support training large units in multinational exercises

## **Beyond direct fire**

° AWES ADB Simulation \*\* LOG Interoperability INTEL MEXE Player ID UCC WTS System Player - Player (WCU - WDU) FIRE COVER DAN Communication DAN R5X Interoperability **\*** #Players Comm - Player Excon Interoperability P Excon - WISE Excon - Comm Excon - Excon

Small arms and MG **ATW** APC, AFV & MBT

**Association of weapon and Soldiers Medical treatment simulation Shoot throuh walls (MOUT)** Hand granades **IED** 

**Artillery effects** Minefields and breach **Data collection ISTAR and AD Radars** Cyber and EW