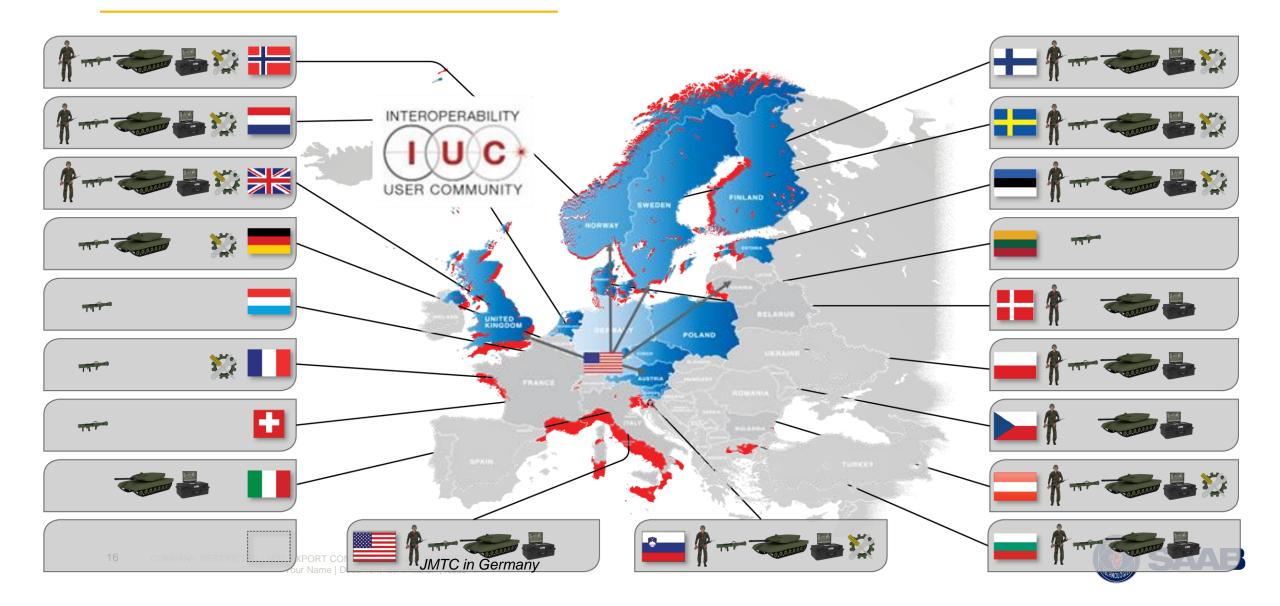

## Saab Live training - Europe

## **Interoperability** User Community

- Founded in 2008
- SISO U-LEIS standard, implemented in all countries
- 15 member countries 16th within processing ..
- Continued to Develop and implemented full Interoperability solution
- Technical improvement across international exercises