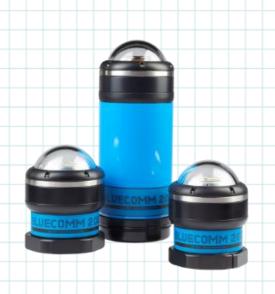

### Blue light travels furthest

150 m 140 m 130 m

BlueComm 200

150m Max Range 1-10 Mbps 450nm Centre λ

2.5 Mb/s

5 Mb/s

10 Mb/s

80 m 90 m 100 m