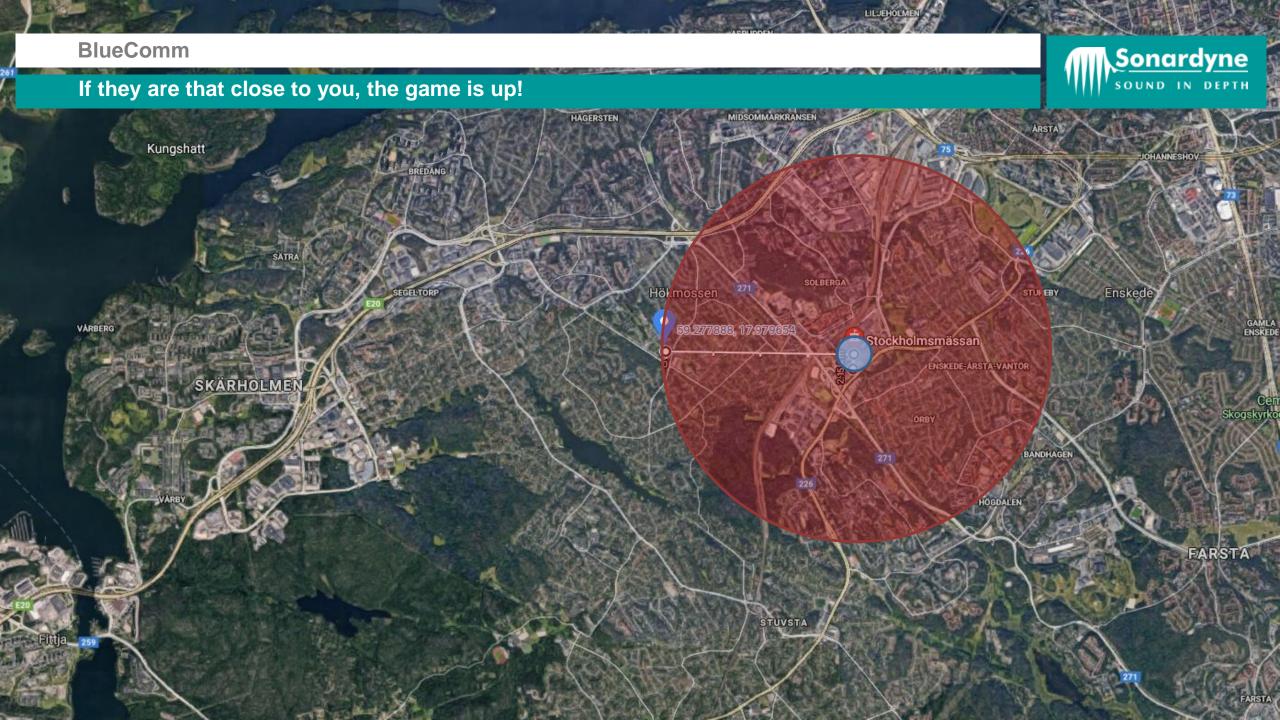

independent provider of underwater acoustic, inertial, optical and sonar technology



# MAS Force Multipliers



**Acoustics** 





"Today we can track and communicate across full Ocean depths."



#### **Acousstics**



### Sonardyne Wideband® 2





Track





#### **AUV Communications for Data Harvesting and Control**



#### BlueComm

### Blue light travels furthest



150 m 140 m 130 m



BlueComm 200

150m Max Range 1-10 Mbps 450nm Centre λ



2.5 Mb/s

5 Mb/s

10 Mb/s

80 m 90 m 100 m

### Sonardyne SOUND IN DEPTH

### **Combined Optical & Acoustics for Life of Field Applications**



### **Cell Towers**

Acoustic Homing Wireless Real-time Control



### Sonardyne sound in depth

### **Combined Optical & Acoustics for Long Endurance AUV Missions**

### Comms Outposts















### Sonardyne Sound IN DEPTH

### **Interference from light**



#### BlueComm

### Options available to meet your needs



75 m 70 m 65 m



BlueComm 200 UV

75m Max Range 1-10 Mbps 405nm Centre λ



BlueComm 200 UV







### Depth = Covert









### Geometry







### Field proven UV technology





# Thank you for your time today Any questions?

SONARDYNE.COM









POSITIONING
NAVIGATION
COMMUNICATION
MONITORING
IMAGING