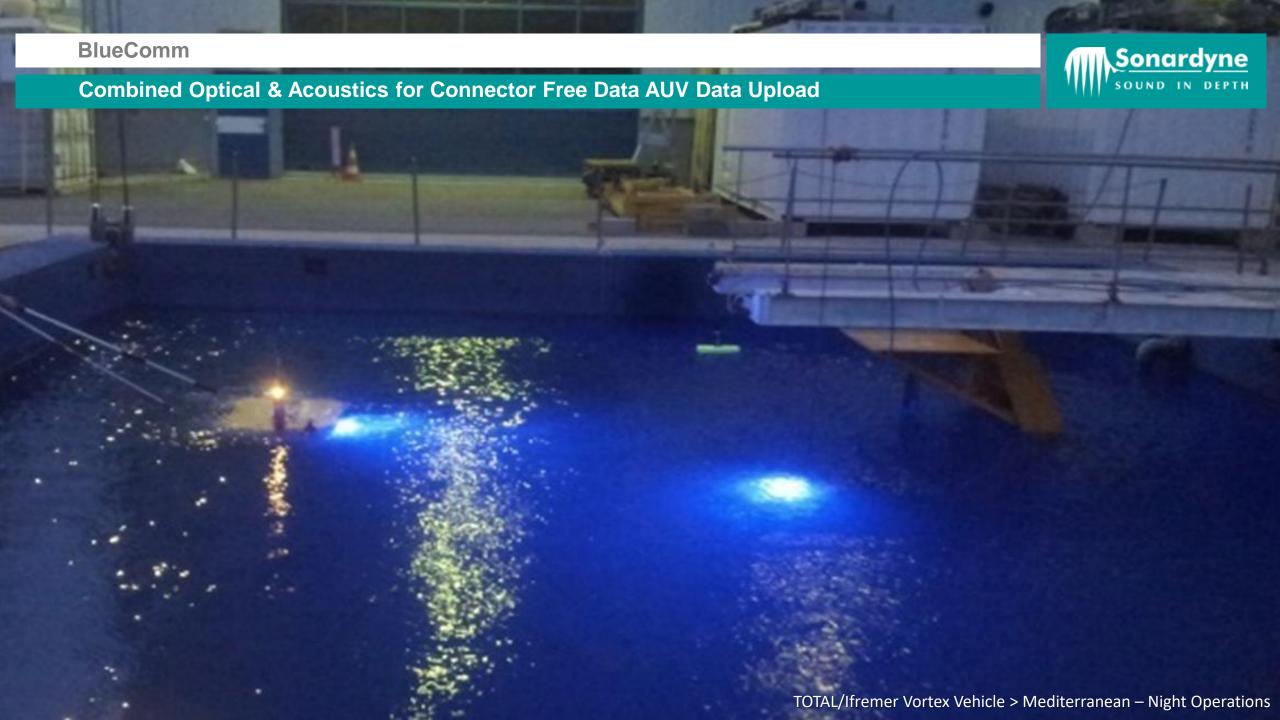

Track





#### **AUV Communications for Data Harvesting and Control**



#### BlueComm

### Blue light travels furthest



150 m 140 m 130 m



BlueComm 200

150m Max Range 1-10 Mbps 450nm Centre λ



2.5 Mb/s

5 Mb/s

10 Mb/s

80 m 90 m 100 m

### Sonardyne SOUND IN DEPTH

### **Combined Optical & Acoustics for Life of Field Applications**



### **Cell Towers**

Acoustic Homing Wireless Real-time Control



### Sonardyne sound in depth

### **Combined Optical & Acoustics for Long Endurance AUV Missions**

### Comms Outposts















### Sonardyne Sound IN DEPTH

### **Interference from light**



#### BlueComm

### Options available to meet your needs



75 m 70 m 65 m



BlueComm 200 UV

75m Max Range 1-10 Mbps 405nm Centre λ



BlueComm 200 UV







### Depth = Covert









### Geometry







### Field proven UV technology





# Thank you for your time today Any questions?

SONARDYNE.COM









POSITIONING
NAVIGATION
COMMUNICATION
MONITORING
IMAGING