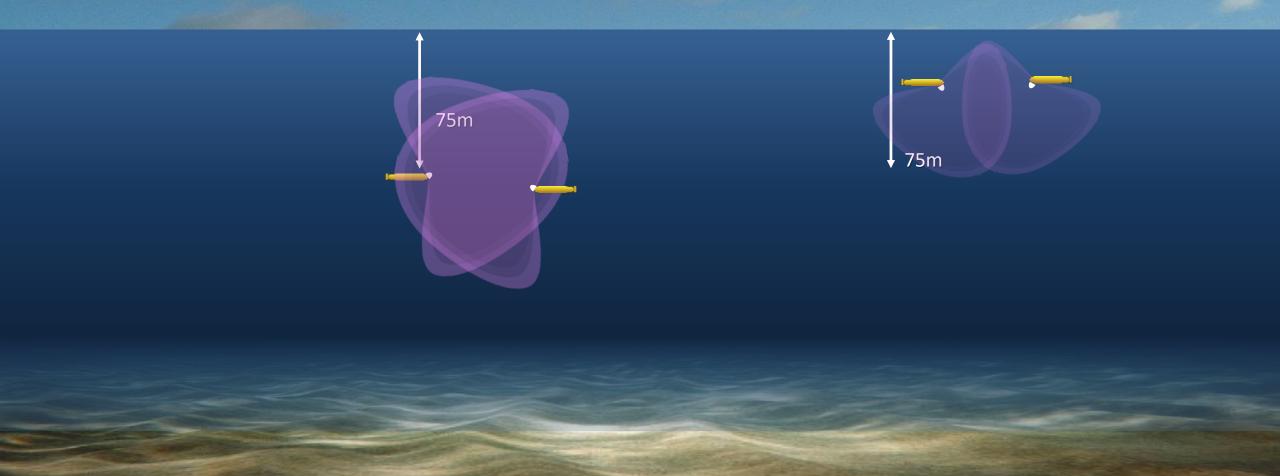

### Options available to meet your needs

75 m 70 m 65 m

BlueComm 200 UV

75m Max Range 1-10 Mbps 405nm Centre λ

BlueComm 200 UV

### Geometry