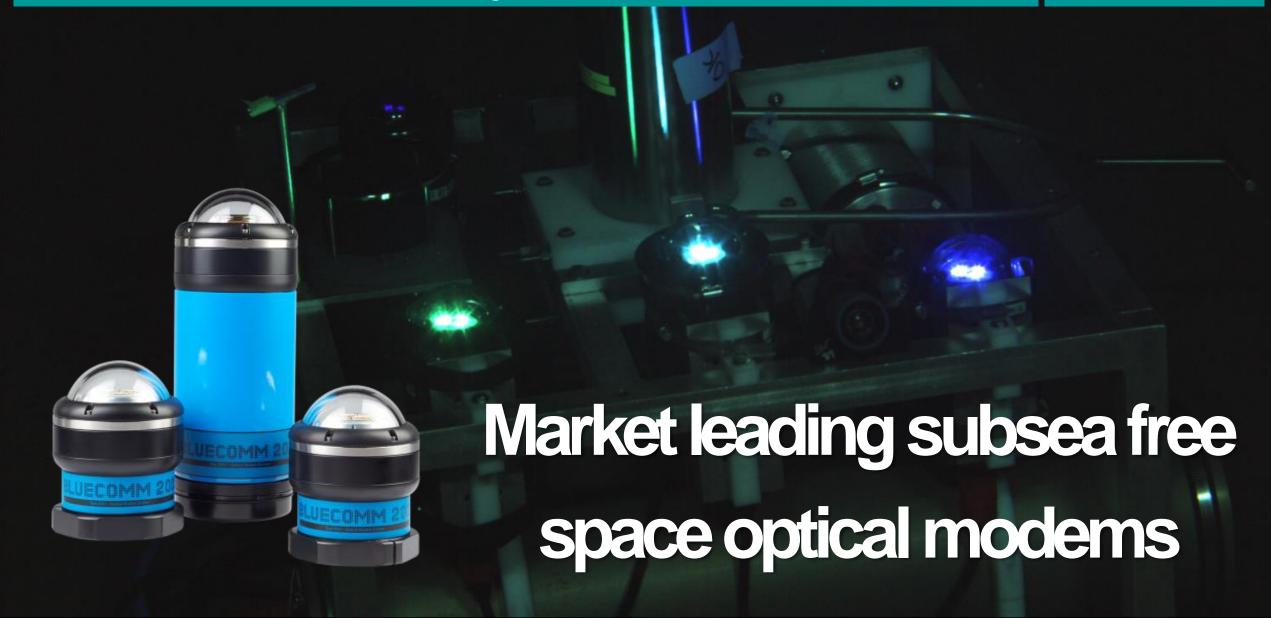

#### BlueComm

### Blue light travels furthest

150 m 140 m 130 m

BlueComm 200

150m Max Range 1-10 Mbps 450nm Centre λ

2.5 Mb/s

5 Mb/s

10 Mb/s

80 m 90 m 100 m