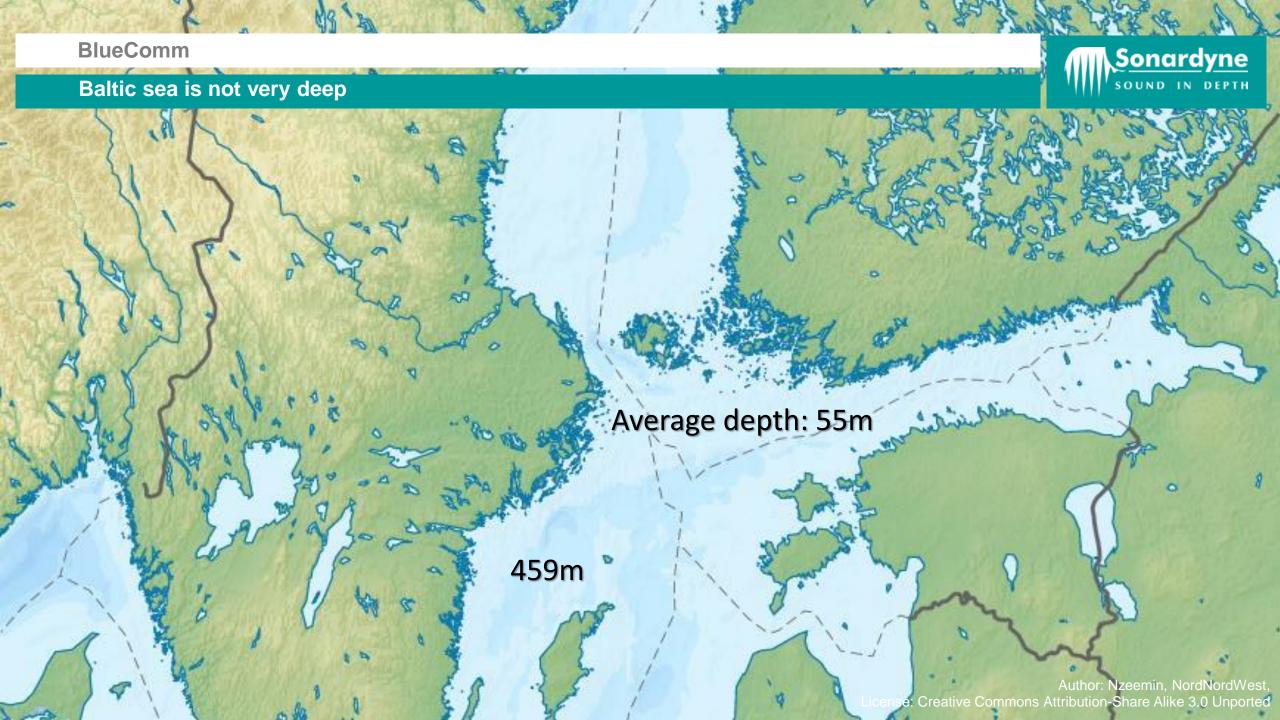

Track





#### **AUV Communications for Data Harvesting and Control**



#### BlueComm

### Blue light travels furthest



150 m 140 m 130 m



BlueComm 200

150m Max Range 1-10 Mbps 450nm Centre λ



2.5 Mb/s

5 Mb/s

10 Mb/s

80 m 90 m 100 m

### Sonardyne SOUND IN DEPTH

### **Combined Optical & Acoustics for Life of Field Applications**



### **Cell Towers**

Acoustic Homing Wireless Real-time Control



### Sonardyne sound in depth

### **Combined Optical & Acoustics for Long Endurance AUV Missions**

### Comms Outposts















### Sonardyne Sound IN DEPTH

### **Interference from light**



#### BlueComm

### Options available to meet your needs



75 m 70 m 65 m



BlueComm 200 UV

75m Max Range 1-10 Mbps 405nm Centre λ



BlueComm 200 UV







### Depth = Covert









### Geometry







### Field proven UV technology





# Thank you for your time today Any questions?

SONARDYNE.COM









POSITIONING
NAVIGATION
COMMUNICATION
MONITORING
IMAGING