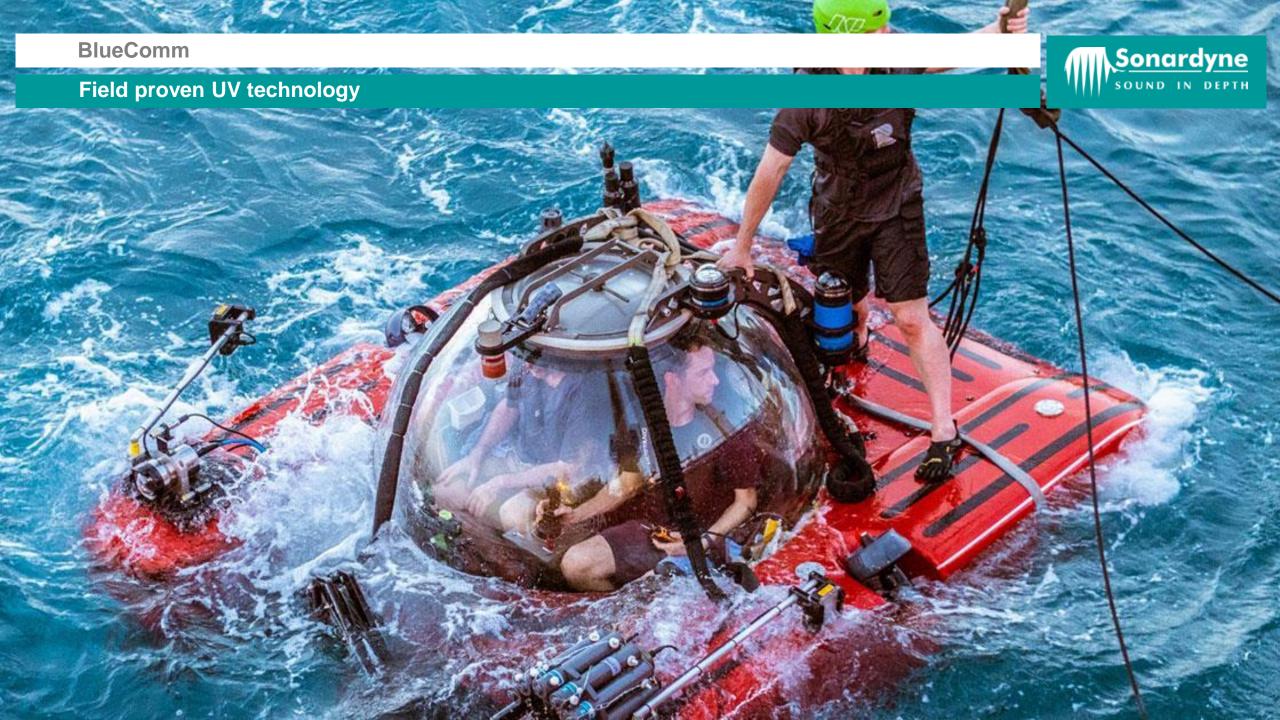

**AUV Communications for Data Harvesting and Control**



#### BlueComm

### Blue light travels furthest



150 m 140 m 130 m



BlueComm 200

150m Max Range 1-10 Mbps 450nm Centre λ



2.5 Mb/s

5 Mb/s

10 Mb/s

80 m 90 m 100 m

### Sonardyne SOUND IN DEPTH

### **Combined Optical & Acoustics for Life of Field Applications**



### **Cell Towers**

Acoustic Homing Wireless Real-time Control



### Sonardyne sound in depth

### **Combined Optical & Acoustics for Long Endurance AUV Missions**

### Comms Outposts















### Sonardyne Sound IN DEPTH

### **Interference from light**



#### BlueComm

### Options available to meet your needs



75 m 70 m 65 m



BlueComm 200 UV

75m Max Range 1-10 Mbps 405nm Centre λ



BlueComm 200 UV







### Depth = Covert









### Geometry







### Field proven UV technology





# Thank you for your time today Any questions?

SONARDYNE.COM









POSITIONING
NAVIGATION
COMMUNICATION
MONITORING
IMAGING