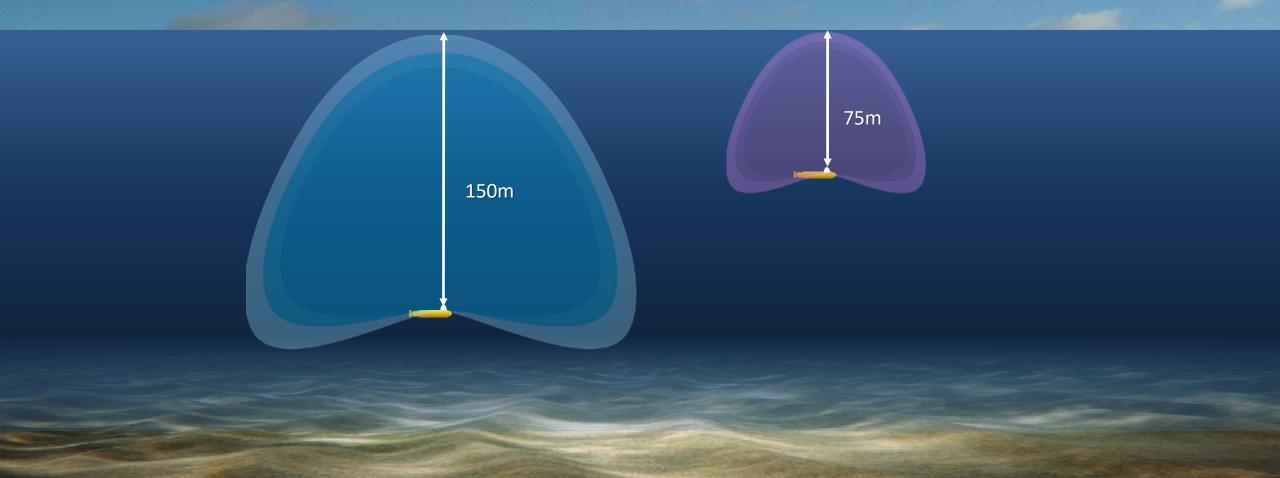

### Blue light travels furthest

150 m 140 m 130 m

BlueComm 200

150m Max Range 1-10 Mbps 450nm Centre λ

2.5 Mb/s

5 Mb/s

10 Mb/s

80 m 90 m 100 m

### Options available to meet your needs

75 m 70 m 65 m

BlueComm 200 UV

75m Max Range 1-10 Mbps 405nm Centre λ

BlueComm 200 UV