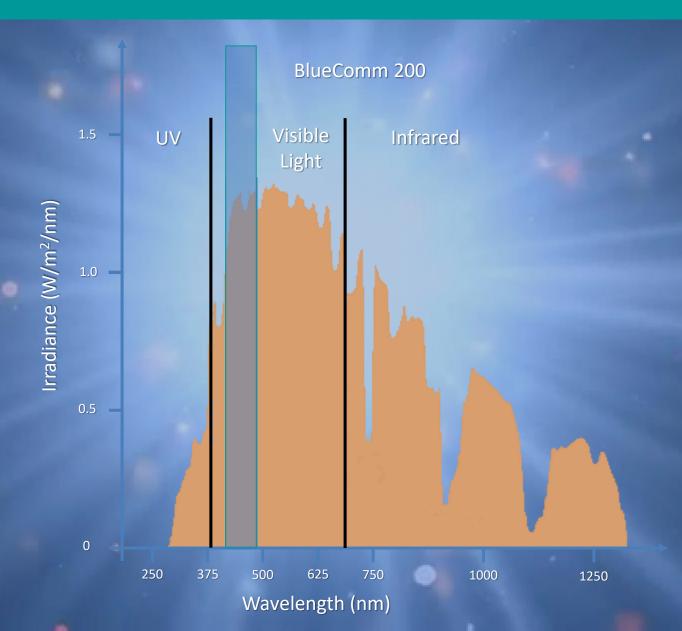

d sonar technology



# MAS Force Multipliers



**Acoustics** 





"Today we can track and communicate across full Ocean depths."



#### **Acousstics**



### Sonardyne Wideband® 2





Track





#### **AUV Communications for Data Harvesting and Control**



#### BlueComm

### Blue light travels furthest



150 m 140 m 130 m



BlueComm 200

150m Max Range 1-10 Mbps 450nm Centre λ



2.5 Mb/s

5 Mb/s

10 Mb/s

80 m 90 m 100 m

### Sonardyne SOUND IN DEPTH

### **Combined Optical & Acoustics for Life of Field Applications**



### **Cell Towers**

Acoustic Homing Wireless Real-time Control



### Sonardyne sound in depth

### **Combined Optical & Acoustics for Long Endurance AUV Missions**

### Comms Outposts















### Sonardyne Sound IN DEPTH

### **Interference from light**



#### BlueComm

### Options available to meet your needs



75 m 70 m 65 m



BlueComm 200 UV

75m Max Range 1-10 Mbps 405nm Centre λ



BlueComm 200 UV







### Depth = Covert









### Geometry







### Field proven UV technology





# Thank you for your time today Any questions?

SONARDYNE.COM









POSITIONING
NAVIGATION
COMMUNICATION
MONITORING
IMAGING