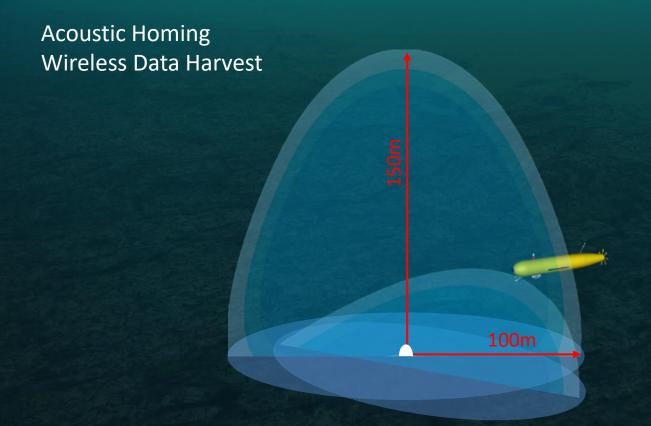

### Leading independent provider of underwater acoustic, inertial, optical and sonar technology



# MAS Force Multipliers



**Acoustics** 





"Today we can track and communicate across full Ocean depths."



#### **Acousstics**



### Sonardyne Wideband® 2





Track





#### **AUV Communications for Data Harvesting and Control**



#### BlueComm

### Blue light travels furthest



150 m 140 m 130 m



BlueComm 200

150m Max Range 1-10 Mbps 450nm Centre λ



2.5 Mb/s

5 Mb/s

10 Mb/s

80 m 90 m 100 m

### Sonardyne SOUND IN DEPTH

### **Combined Optical & Acoustics for Life of Field Applications**



### **Cell Towers**

Acoustic Homing Wireless Real-time Control



### Sonardyne sound in depth

### **Combined Optical & Acoustics for Long Endurance AUV Missions**

### Comms Outposts















### Sonardyne Sound IN DEPTH

### **Interference from light**



#### BlueComm

### Options available to meet your needs



75 m 70 m 65 m



BlueComm 200 UV

75m Max Range 1-10 Mbps 405nm Centre λ



BlueComm 200 UV







### Depth = Covert









### Geometry







### Field proven UV technology





# Thank you for your time today Any questions?

SONARDYNE.COM









POSITIONING
NAVIGATION
COMMUNICATION
MONITORING
IMAGING