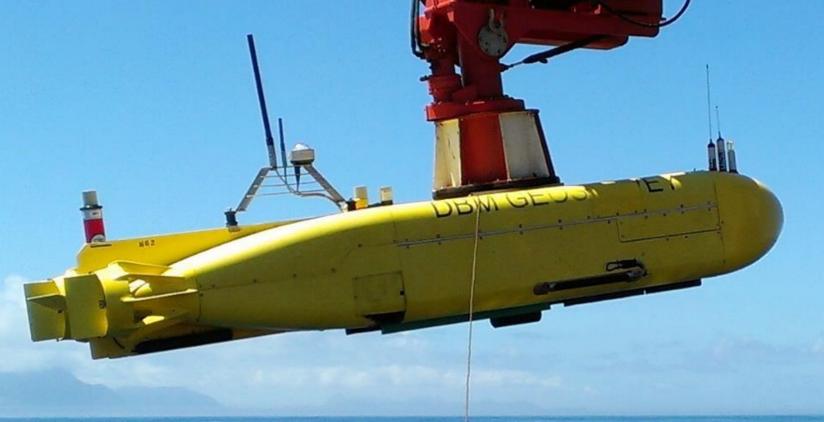

# MAS Force Multipliers

**Acoustics** 

"Today we can track and communicate across full Ocean depths."

#### **Acousstics**

### Sonardyne Wideband® 2

Track