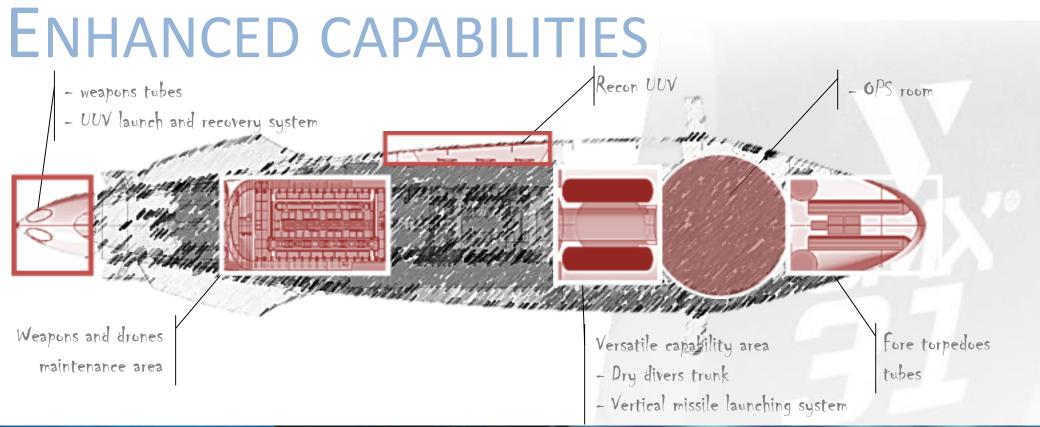

# Strong

ENHANCED CAPABILITIES

Trends Influence R&D

Extended

**Evolutive** 

Heavy capacities

THINKING (A) TOMORROW'S SUBMARINE TO FACE OPERATIONAL CHALLENGES IN A CONSTRAINED ENVIRONMENT

Strong

ENHANCED CAPABILITIES

Integration of drones

Think over propulsion

Influence

R&D

**Trends** 

Adaptive platform

Conclusion

# Strong

ENHANCED CAPABILITIES

NAVAL

GROUP

THINKING (A) TOMORROW'S SUBMARINE TO FACE OPERATIONAL CHALLENGES IN A CONSTRAINED ENVIRONMENT

Strong

Trends

Influence

R&D

ENHANCED CAPABILITIES

THINKING (A) TOMORROW'S SUBMARINE TO FACE OPERATIONAL CHALLENGES IN A CONSTRAINED ENVIRONMENT

Strong

ENHANCED CAPABILITIES

NAVAL

**GROUP** 

Operational constraints