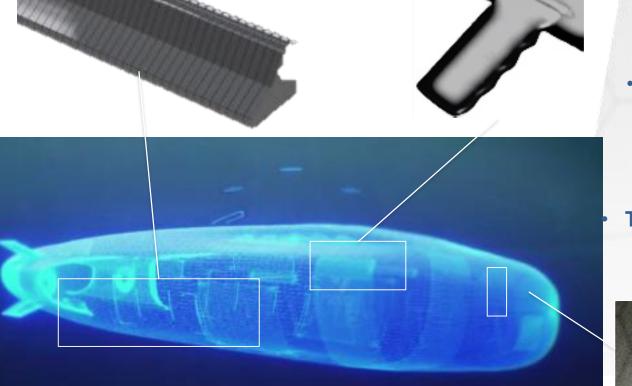

# **STEALTHY**

Endurance and mobility thanks

Influence

- to powerful energy capacities

  ➤ Super high efficiency batteries
- Gas turbines for fast charging
- > Smart energy management system
- Extremely low signatures
  - Shapes inspired by biomimicry
  - > Hydrodynamic design
  - Multifunction skin covering

#### To be one with it's environment

- Monitored signatures
- Use of AI to maximize stealth

**Trends** 

**POWER AT SEA** 

THINKING (A) TOMORROW'S SUBMARINE TO FACE OPERATIONAL CHALLENGES IN A CONSTRAINED ENVIRONMENT