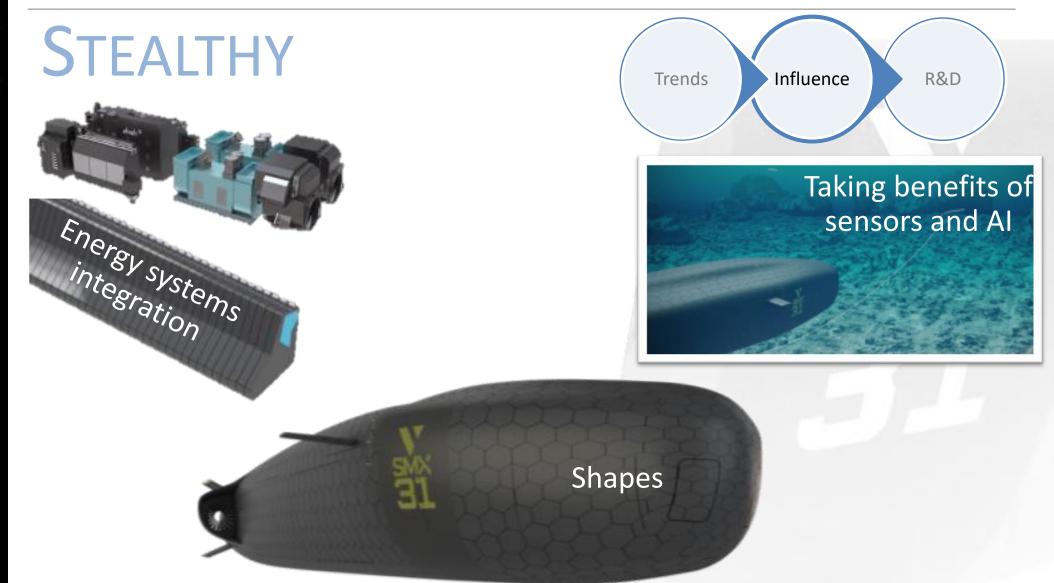

THINKING (A) TOMORROW'S SUBMARINE TO FACE OPERATIONAL CHALLENGES IN A CONSTRAINED ENVIRONMENT

**STEALTHY** 

Trends Influence R&D

Operational constraints

Ultimate stealth...

Operational capabilities

A smart sub

# **STEALTHY**

Endurance and mobility thanks

Influence

- to powerful energy capacities

  ➤ Super high efficiency batteries
- Gas turbines for fast charging
- > Smart energy management system
- Extremely low signatures
  - Shapes inspired by biomimicry
  - > Hydrodynamic design
  - Multifunction skin covering

#### To be one with it's environment

- Monitored signatures
- Use of AI to maximize stealth

**Trends** 

**POWER AT SEA** 

THINKING (A) TOMORROW'S SUBMARINE TO FACE OPERATIONAL CHALLENGES IN A CONSTRAINED ENVIRONMENT