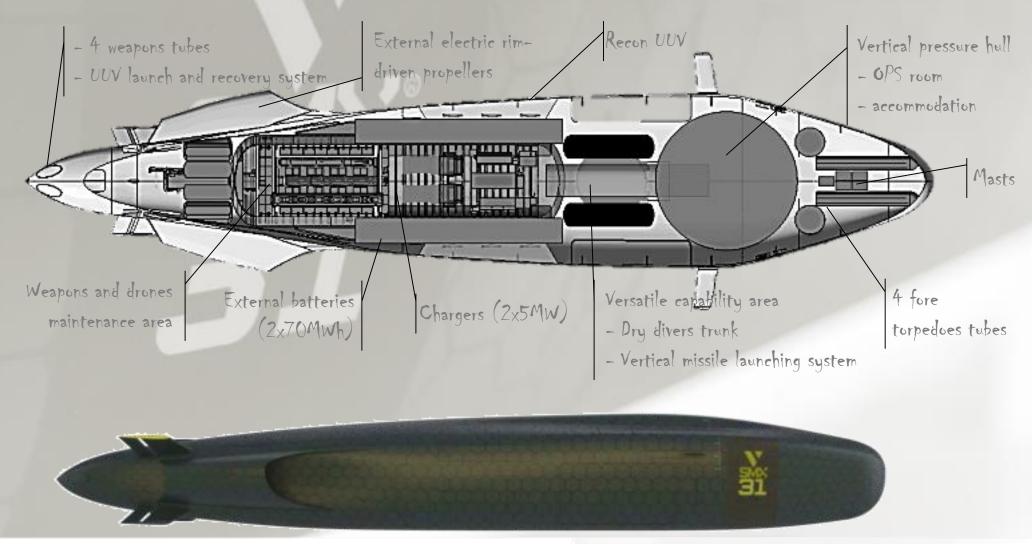

IN A CONSTRAINED ENVIRONMENT

Trends Influence R&D

Remote sensors

Artificial intelligence

Cognitive comfort









Operational constraints

Ultimate stealth...

Operational capabilities

A smart sub

Conclusion



THINKING (A) TOMORROW'S SUBMARINE TO FACE OPERATIONAL CHALLENGES IN A CONSTRAINED ENVIRONMENT



Effectors integration

Control Room













THINKING (A) TOMORROW'S SUBMARINE TO FACE OPERATIONAL CHALLENGES IN A CONSTRAINED ENVIRONMENT

Trends Influence R&D

- Signatures monitoring
- Navigation assistance
- UxV integration
- Future control rooms





# UDT Undersea Defence Technology 13-15 May 2019 Stockholmsmässan, Sweden

#### Introduction

Operational constraints

Ultimate stealth...

Operational capabilities

A smart sub

Conclusion

# Arrangement & characteristics









13-15 May 2019

Stockholmsmässan, Sweden