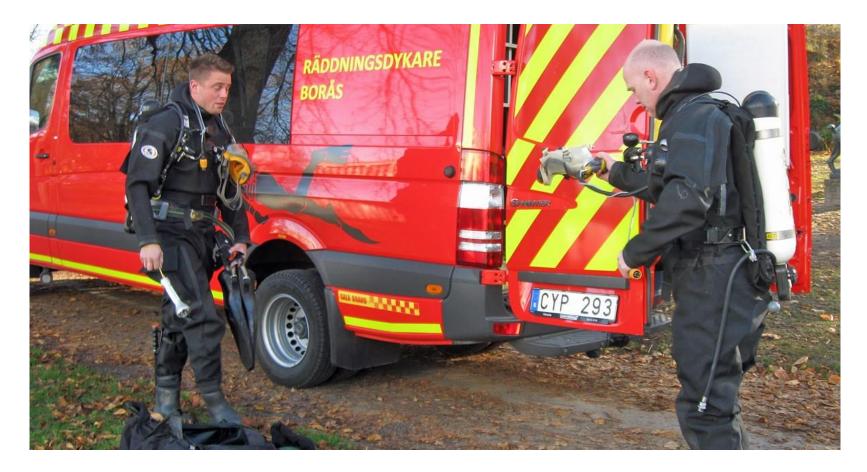

Driving the developement of rapid response equipment

## The Military Divers

In general it is accepted in military dive organizations to spend hours on preparing the equipment before use.

## The Military Divers