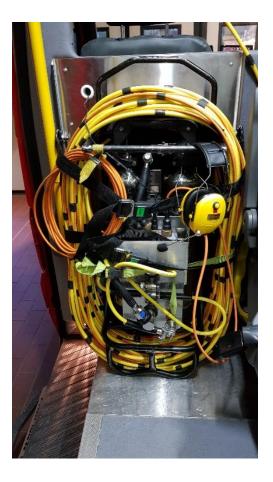

#### An example of easy to learn

An example of short time to prepare and maintain

Keeps You Breathing