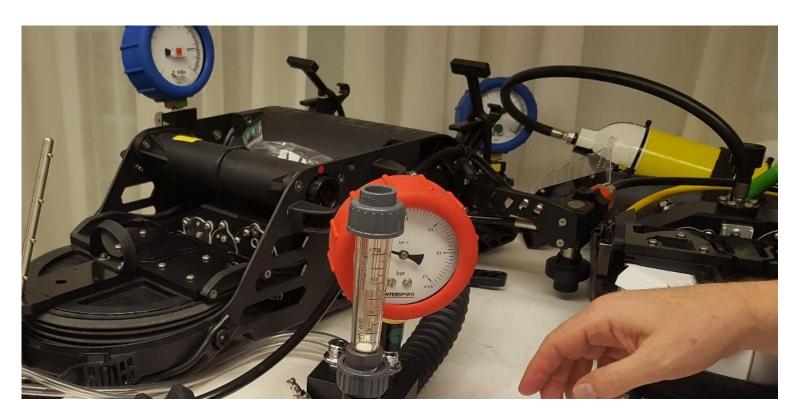

#### An example of easy to learn

An example of short time to prepare and maintain

Keeps You Breathing