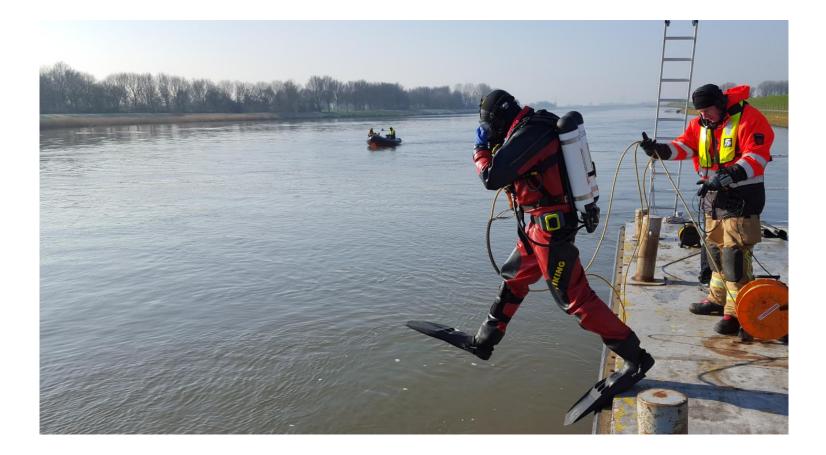

#### Ready to deploy in 180 seconds

#### Ready to deploy in 180 seconds

Despite the rapind resonse the safety level is very high