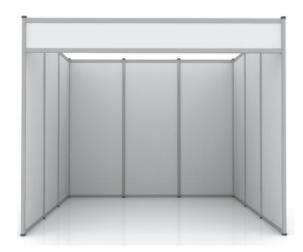

## Shell scheme 3m x 2m (6m<sup>2</sup> stands) panels

- \*inline stands have front open only with 7 panels
- \*corner stands have two open sides with 5 panels
- \*island stands have three open sides with 3 panels

### Shell scheme 3m x 3m stands (9m<sup>2</sup> stands)

- \*inline stands have front open only with 9 panels
- \*corner stands have two open sides with 6 panels
- \*island stands have three open sides with 3 panels