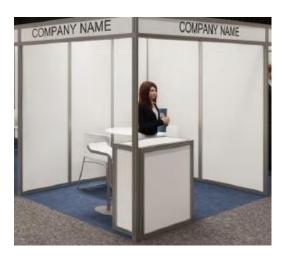

# **Reception counter**

Octonorm shell scheme counter – brandable front

Panel size: 970 wide x 970 wide

Cost: \$20

Artwork must be provided in high resolution PDF or TIF
120 dpi at full size or 300 dpi half size.
Allow for 20mm bleed.
Strictly check final sizes and quantities on graphic legend.
Label artwork according to graphic legend