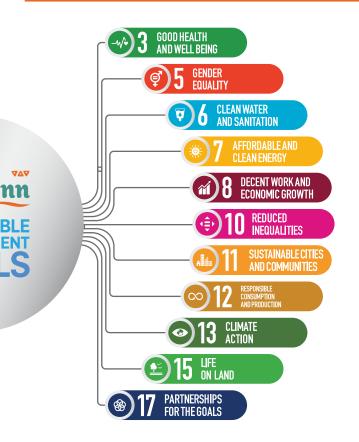

## GOALS & COMMITMENTS

Sustainable, Smart & Green

Sohay Inn is committed to aligning its business practices, the way it operates, and strategies with the United Nations Sustainable Development Goals (SDGs) and Egypt's Nationally Determined Contributions (NDC).

Sohay Inn started this journey by defining alignment with ten goals and creating portfolio-wide initiatives consistent with these goals.

#### SOHAY INN CONTRIBUTION TO THE UNITED NATIONS SUSTAINABLE DEVELOPMENT GOALS (SDGs)

In 2015, a meeting was held at the UN where, 193 countries committed to 17 Sustainable Development Goals, known as SDGs, with 169 targets aimed to end poverty, fight inequality and tackle climate change. These goals are universal and requiring from everyone act including; Citizens, Non-profit organizations, companies and Businesses.

And because the real estate industry accounts for half of global wealth, %40 of the world's consumption of primary energy and a third of all anthropogenic  $CO_2$  emissions there is no mistaking that the industry can contribute in achieving certain Global Goals

Here at Sohay Inn as a leading company in Sustainable, Smart and Green (SSG) building in Upper Egypt, we identified 10 SDGs that chime well with our core values and strategy.

OUR PROJECTS ARE ACTIVELY MANAGED WITH AN ESG OVERLAY