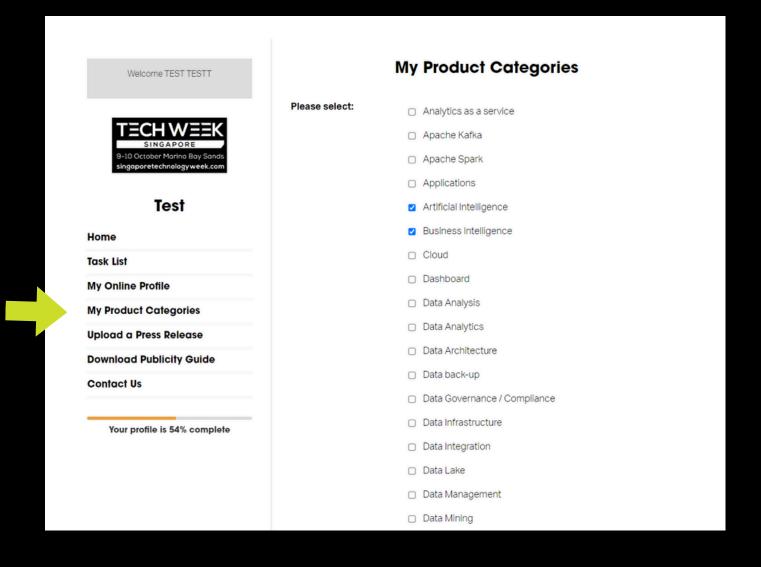

# MY PRODUCT CATEGORIES

Categories: Select the most relevant categories to describe your products. These categories will be featured on your exhibitor listing (max 3 categories).