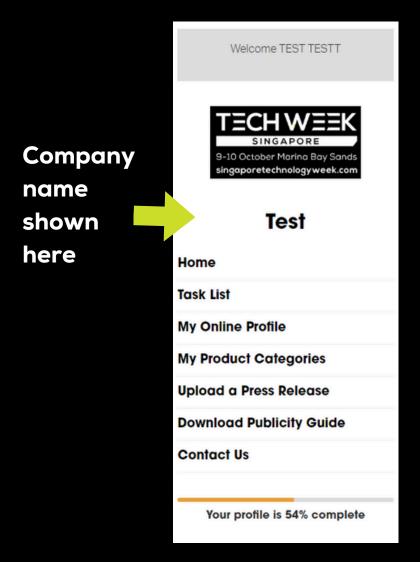

Your company name, as seen on the left of this page, will be printed for your name board at the show. If this is incorrect, please contact us immediately.

Your company name, as seen on the left of this page, will be printed for your name board at the show. If this is incorrect, please <u>contact us</u> immediately.