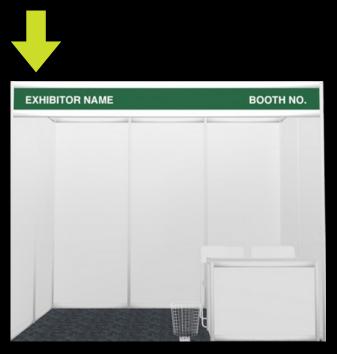

# LOGIN TO EZONE

IMPORTANT: Your company name, as displayed in the EZONE, will be printed on your booth's overhead name board.

If this is incorrect or you need to make changes, **please contact us immediately** (only applicable to shell scheme booths).