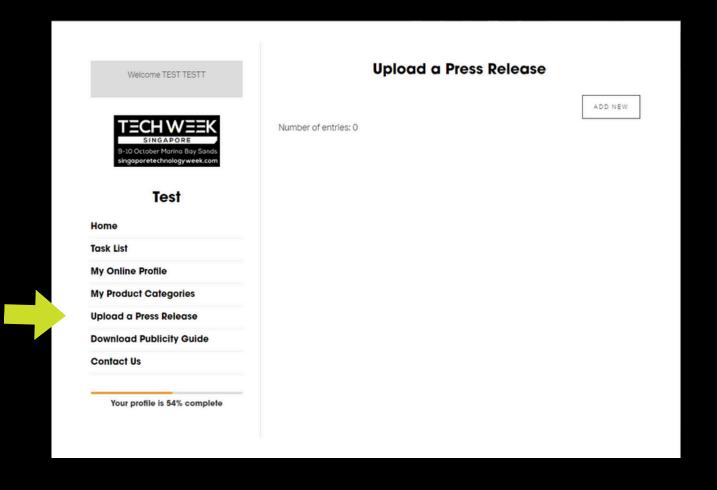

# STEP 4 UPLOAD A PRESS RELEASE

Share any relevant news articles / media coverage via the press release upload tab.

Articles will be visible on our news page as well as your exhibitor listing.