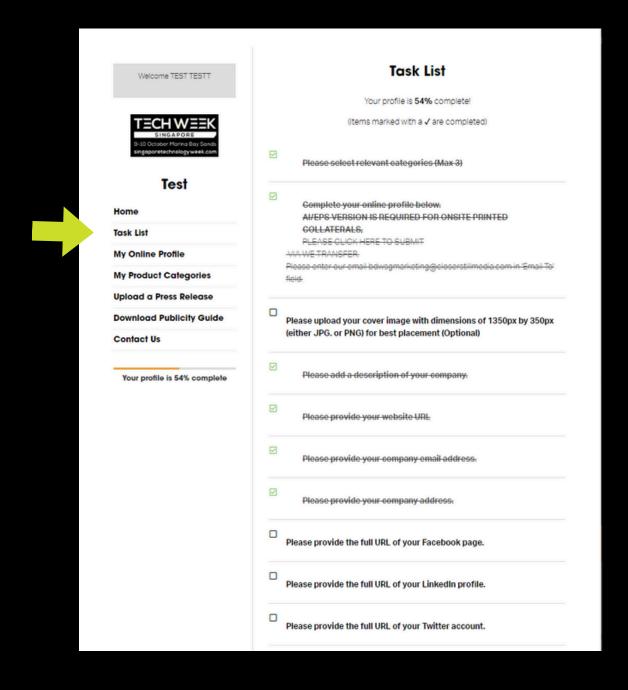

## STEP 4 VIEW TASK LIST

Once you have began completing your online profile, you can view your task list.