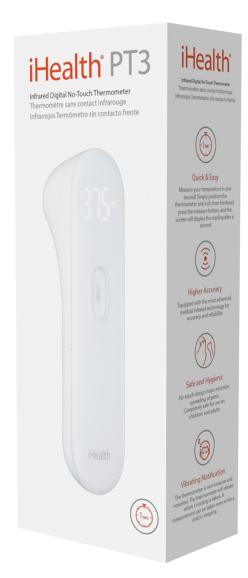

## 1 second to get the reading

High accuracy sensor from Heimann

Pass CE and FDA certification

Thermopile sensor

#### 1 button to start a measurement

- 1. Focus between eyebrows
- 2. Hit button
- 3. Measure in 1 second

That's all!

## How to use iHealth PT3

Focus between eyebrows within 3cm

2 Hit button to start measurement

Reading will be displayed in less than 1 second