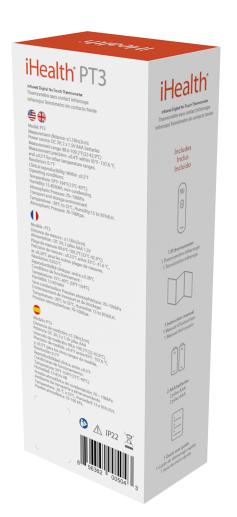

# **Specifications**

| Size                              | 137mm*39mm*34mm                                       |
|-----------------------------------|-------------------------------------------------------|
| Weight                            | 90g                                                   |
| Display                           | 25.7mm*19.1mm Segment screen w/ white LED             |
| Memory                            | NA                                                    |
| Battery                           | AAA*2, 3V (300 times measurement)                     |
| Measurement Range                 | 32-42.9°C (89.6-109.3°F)                              |
| Measurement Distance              | <=3cm to middle of the eyebrows                       |
| Lab Uncertainty                   | 35-42°C (95-107.6°F):±0.2°C/0.4°F Others:±0.3°C/0.5°F |
| Repeatability                     | ±0.3°C/0.5°F                                          |
| Clinical Std. Dev                 | ±0.3°C/0.5°F                                          |
| Resolution                        | <=0.1°C/°F                                            |
| Operating Environment             | Temperature:5-40°C (41-104°F) Humidity:15%-85%        |
| Storage and Transport Environment | Temperature:-20-55°C (-4-131°F) Humidity:<90%         |