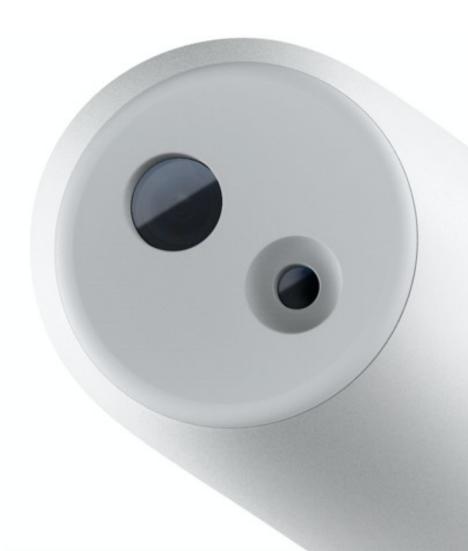

## How to use iHealth PT3

Focus between eyebrows within 3cm

2 Hit button to start measurement

Reading will be displayed in less than 1 second