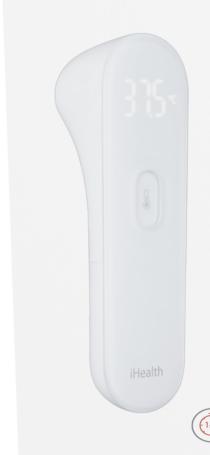

#### 1 button to start a measurement

- 1. Focus between eyebrows
- 2. Hit button
- 3. Measure in 1 second

That's all!

## How to use iHealth PT3

Focus between eyebrows within 3cm

2 Hit button to start measurement

Reading will be displayed in less than 1 second