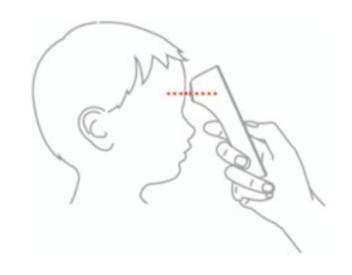

#### 1 button to start a measurement

- 1. Focus between eyebrows
- 2. Hit button
- 3. Measure in 1 second

That's all!

## How to use iHealth PT3

Focus between eyebrows within 3cm

2 Hit button to start measurement

Reading will be displayed in less than 1 second