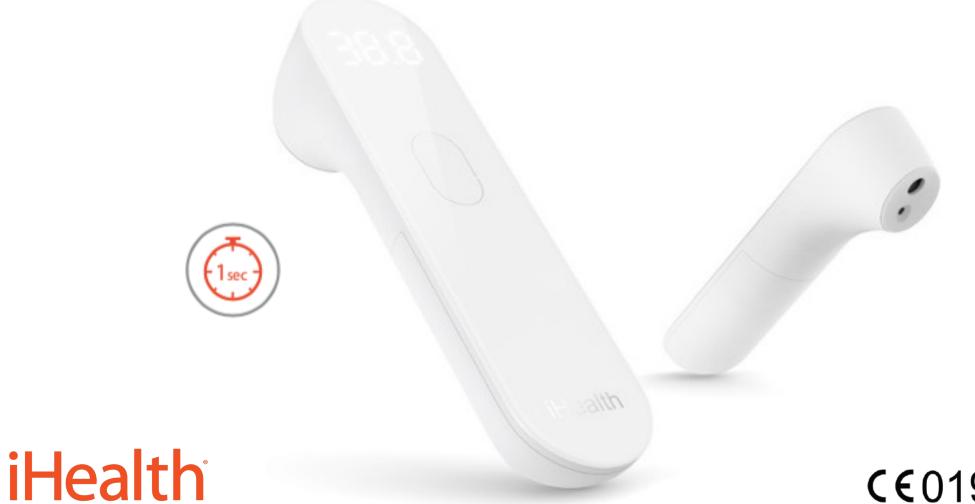

## 1 second to get the reading

High accuracy sensor from Heimann

Pass CE and FDA certification

Thermopile sensor

# Non Contact Forehead Thermometer with distance sensor

iHealth PT3 is a IR Forehead Thermometer, fast, simple and non-contact.