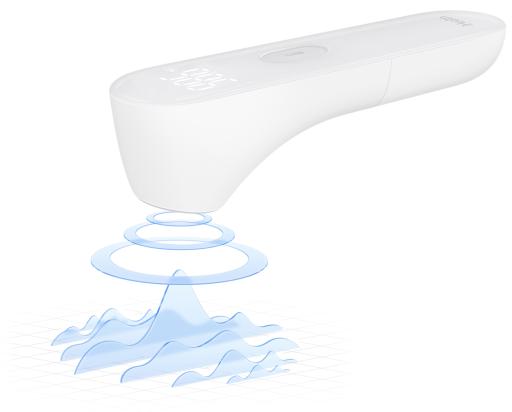

#### 1 button to start a measurement

- 1. Focus between eyebrows
- 2. Hit button
- 3. Measure in 1 second

That's all!

## How to use iHealth PT3

Focus between eyebrows within 3cm

2 Hit button to start measurement

Reading will be displayed in less than 1 second