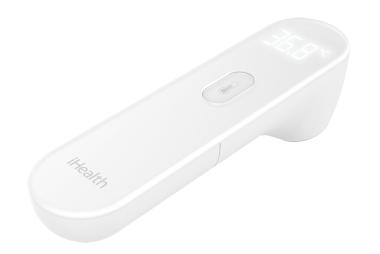

#### iHealth PT3

# Non Contact Forehead Thermometer with distance sensor

iHealth PT3 is a IR Forehead Thermometer, fast, simple and non-contact.

#### iHealth PT3

Infrared Digital No-Touch Thermometer Thermomètre sans contact infrarouge Infrarrojos Termómetro sin contacto frente