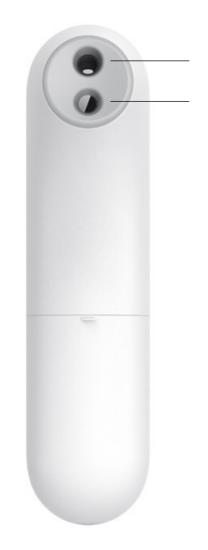

# Non Contact Forehead Thermometer with distance sensor

iHealth PT3 is a IR Forehead Thermometer, fast, simple and non-contact.

#### iHealth PT3

Infrared Digital No-Touch Thermometer Thermomètre sans contact infrarouge Infrarrojos Termómetro sin contacto frente