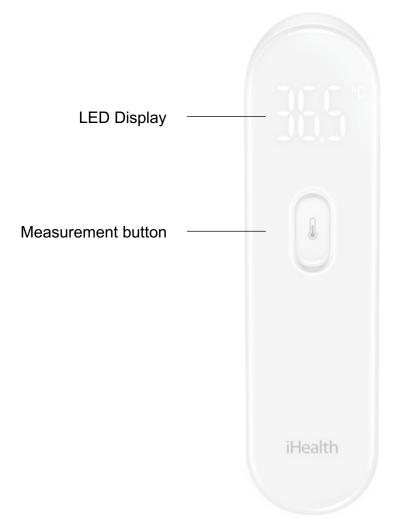

#### 1 button to start a measurement

- 1. Focus between eyebrows
- 2. Hit button
- 3. Measure in 1 second

That's all!