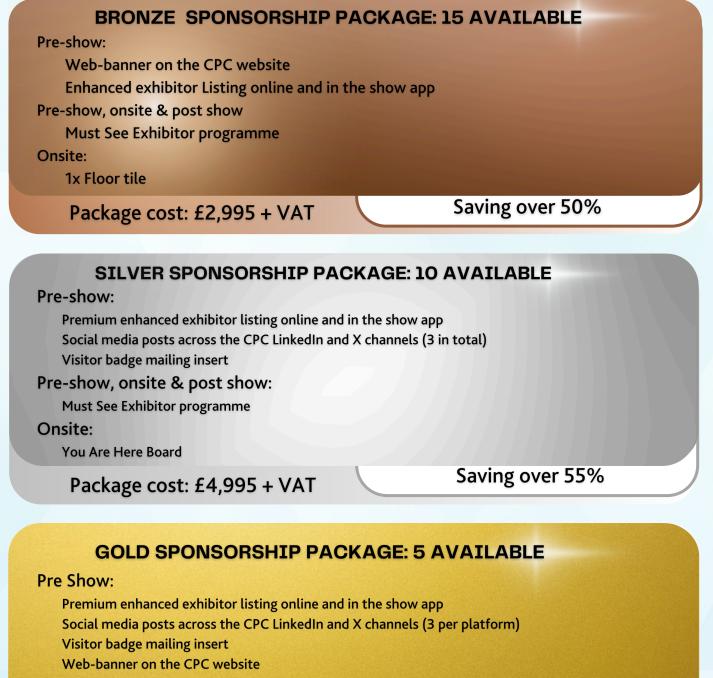

### Pre-show, onsite & post show:

Must See Exhibitor programme

App advert on the official CPC app

#### **Onsite:**

You Are Here Board Push Notification – 1 per day

Package cost: £6,995 + VAT

Saving over 60%

## PLATINUM SPONSORSHIP PACKAGE: 4 AVAILABLE

Pre-show:

Premium enhanced exhibitor listing online and in the show app Social media posts across the CPC LinkedIn and X channels (4 per platform) Monthly email advert (4x)

Pre-show, onsite & Post Show:

Must See Exhibitor programme App Splash page advert

## Onsite:

Exclusive Mention on our You Are Here Board Push Notification – 1 per day Hanging banner 4x Floor tiles, Push notifications, Holding slides (1 per theatre) Shell scheme stands, change the carpet colour of your stand to your corporate colours

### One of:

Registration Area Sponsor – including carpet run to your stand Café Sponsor Bag Sponsor – client to provide recyclable bag Lanyard sponsor – client to provide lanyards ahead of event

Package cost: £9,995 + VAT

Saving over 65%