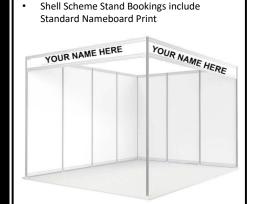

### NAMEBOARD INFORMATION

- One nameboard per open side. Open sides of less than 2 metres have a blank board
- Same nameboard print name per open side
- Logo's, registration marks and symbols are not included.
- Names are printed in Vinyl Lettering on boards, colour as specified by the Show Organiser

#### **PRINT SPECIFICATIONS**

- **UPPER & LOWER CASE**
- **MAXIMUM 34 CHARACERS INCLUDING SPACES**
- NO SYMBOLS OR LOGOS

IMPORTANT: FIXINGS TO NAMEBOARD FASCIAS MUST BE MADE BY MOYNE ONLY. **EXHIBITORS / CONTRACTORS OWN FIXINGS TO THE OVERHEAD FASCIA STRUCTURE ARE** NOT PERMITTED. FIXINGS NOT MADE BY MOYNE WILL BE REMOVED

## TYPE NAMEBOARD PRINT INSTRUCTION

**UPPER CASE ONLY - A B C D...** 

Strictly Maximum 34 Characters Including Spaces

**TYPE STAND NUMBER** 