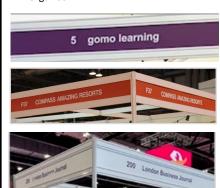

### NAMEBOARD INFORMATION

- One nameboard per open side. Open sides of less than 2 metres have a blank board
- Same nameboard print name per open side
- Logo's, registration marks and symbols are not included.
- Names are printed in Vinyl Lettering on boards, colour as specified by the Show Organiser

### NAMEBOARD FASCIA OVERLAY