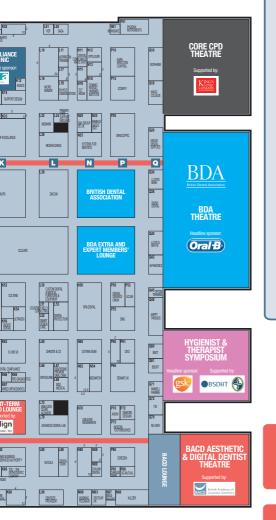

#### THE BRITISH DENTAL CONFERENCE AND DENTISTRY SHOW AND DENTAL TECHNOLOGY SHOWCASE FLOOR PLAN

With over 400 companies, of which 133 are new for 2019, the British Dental Conference and Dentistry Show will be the largest and most diverse gathering of trade suppliers, service providers and professional organisations available to dental professionals at any UK event.

Each and every exhibitor will have a new product, new idea or specialist advice, while many will be showcasing the latest dental equipment or materials, the best offers and support services to help you and your team run a smarter, more efficient and profitable dental business.