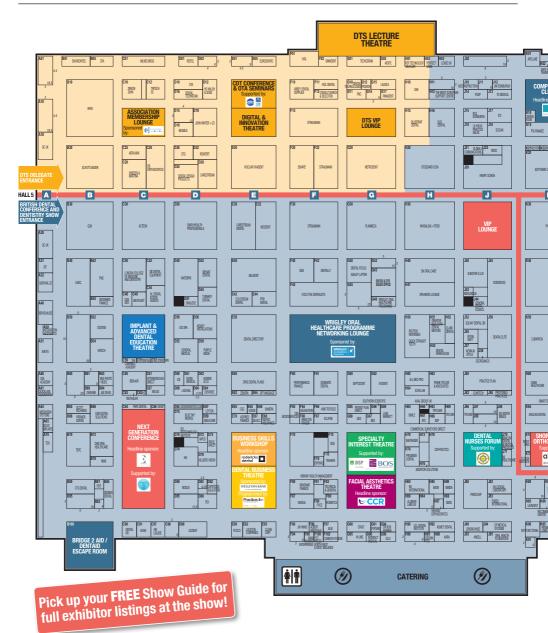

#### THE BRITISH DENTAL CONFERENCE AND DENTISTRY SHOW AND DENTAL TECHNOLOGY SHOWCASE FLOOR PLAN

With over 400 companies, of which 133 are new for 2019, the British Dental Conference and Dentistry Show will be the largest and most diverse gathering of trade suppliers, service providers and professional organisations available to dental professionals at any UK event.

Each and every exhibitor will have a new product, new idea or specialist advice, while many will be showcasing the latest dental equipment or materials, the best offers and support services to help you and your team run a smarter, more efficient and profitable dental business.