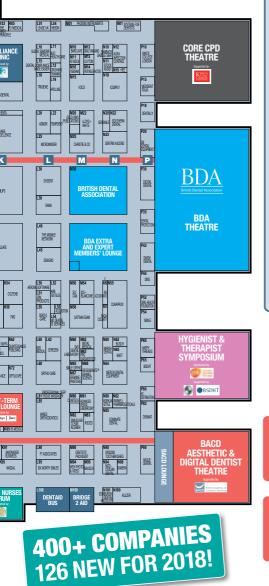

With over 400 companies, the British Dental Conference and Dentistry Show 2018 will be the largest and most diverse assembly of trade suppliers, service providers and professional organisations available to dental professionals at any UK event. Each and every exhibitor will have a new product, new idea or specialist advice, while many will be showcasing the latest dental equipment or materials, the best offers and support services to help you and your team run a smarter, more efficient, and profitable dental business.

This year there are already over 126 exhibitors that were not with us in 2017, so if you think you saw it all at the 2017 show, then think again. These new suppliers are highlighted on pages 17 and 19 - please make sure you go and see what they have to offer, they may just have the solution you've been looking for!