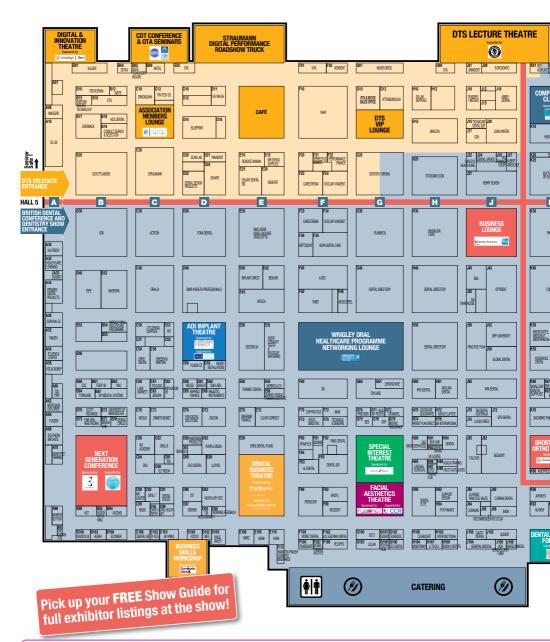

## Welcome to the British Dental Conference and Dentistry Show Products & Services Guide 2018

This year will see the British Dental Association collaborate for the first time with The Dentistry Show to form what is now known as the British Dental Conference and Dentistry Show. Taking place on Friday 18 and Saturday 19 May at the NEC, Birmingham (Hall 5) this show will be the undisputed leader in dental events.

The Show, now in its eleventh edition, has grown from a single stream conference for dentists looking to broaden their aesthetic skill-set into a multidisciplinary clinical and business conference, and major trade exhibition, catering for the whole dental team.

With over 400 companies, the British Dental Conference and Dentistry Show 2018 will be the largest and most diverse assembly of trade suppliers, service providers and professional organisations available to dental professionals at any UK event. Each and every exhibitor will have a new product, new idea or specialist advice, while many will be showcasing the latest dental equipment or materials, the best offers and support services to help you and your team run a smarter, more efficient, and profitable dental business.