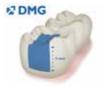

## **SMARTbase**

### Beauty Done Better

SMARTbase provides superior aesthetics for your patients - encouraging them to smile naturally and with confidence. Your prosthetic workflow will be simple and flexible due to the discreet access cavity and the possibility to cement outside the patient's mouth.

Compatible with digital and traditional workflows.

SMARTbase prosthetics are available for all our implant lines.

Superior Results Off-axis option allows for comfortable access when space is limited.

#### Easy Handling

Cementing outside the patient's mouth simplifies your work routine.

#### Improved Healing

Concave profile promotes subcrestal placement and the growth of thicker tissue.