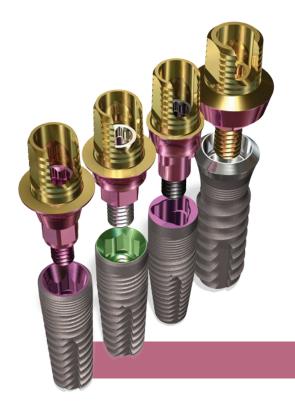

## **SMARTbase** Beauty Done Better

#### Off-axis engagement for greater accessibility

- 0 to 25° off-axis capability allowing a discreet access cavity
- Easier access in posterior where space is limited

#### Seamless blend for a natural look

- Gold anodization permits use of more translucent restoration material
- Pink anodization of the titanium base for a more natural blending with gingival tissue
- Less chance of gray base show through in comparison to other Ti-bases

#### **Availablity**

SMARTbase engaging and non-engaging bases are available for Legacy<sup>™</sup>, InterActive<sup>™</sup>/ SwishActive<sup>™</sup>, RePlant<sup>®</sup>, SwishTapered<sup>™</sup> and SwishPlus<sup>TM</sup>.

Compatible with Nobel Biocare, Zimmer Biomet Dental and Straumann.