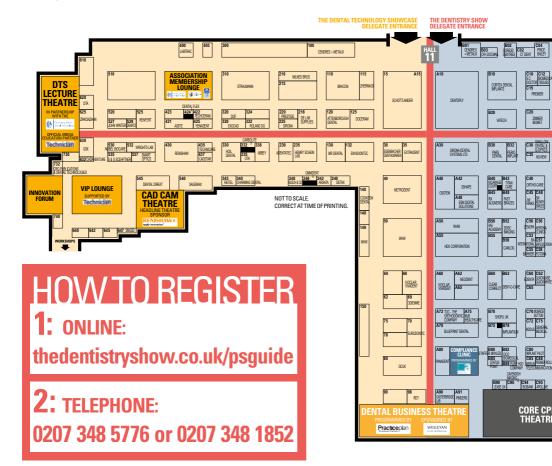

#### A to Z Listing by Supplier - Please see pages 10 - 11 for a detailed floorplan

|                                   | sung              | IEM DW   |                                         |                  | jes 10 - 11 for a deta                |            |          |
|-----------------------------------|-------------------|----------|-----------------------------------------|------------------|---------------------------------------|------------|----------|
| Company Name                      | Stand No. N       | IEVV DVV | Company Name  Carestream Dental Ltd     | Stand No. NEW DW | Company Name  DPAS Dental Plans       | Stand No.  | NEW DW   |
| 3Shape                            | G50               |          |                                         | H40<br>A90       |                                       | M45<br>H12 | ✓ DW     |
| {my} dentist<br>360 Visualise     |                   | v        | Casterbridge Dental Cattani Esam UK Ltd |                  | Dunkleys Chartered Accountants Edenta |            | V DVV    |
| 3D-Lipo Ltd                       | H90               |          | CAVENDISH IMAGING                       | K32              | EMS Electro Medical                   | C60        |          |
| · ·                               | B52               | ✓ DW     | Cendres + Metaux                        | C90              |                                       | N62        | .,       |
| 3DISC Imaging                     |                   | DVV      |                                         |                  | Systems GmbH                          | 1.400      | <i>V</i> |
| 3M Oral Care                      | H20<br>D90        | v        | Cerezen                                 | K62              | Enlighten Smiles                      | M90        |          |
| 4T medical Ltd                    | N115              | -        | CFH Docmail Ltd                         | 500              | Eschmann Equipment                    | D80        |          |
| 9 September Medical               |                   |          | Chrisad                                 | N60              | ESM Digital Solutions                 | A48        | <u> </u> |
| A-DEC DENTAL UK                   | L60               |          | Chrstie & Co                            | K60              | Essential Dental Systems              | K22        | V        |
| Acteon                            | K50               |          | Chrysalis Finance                       | D55              | Euro Dental Depot                     | M12        | V        |
| Acumag Ltd                        | J32               |          | City of London Dental School            | D10              | Evident                               | K58        | V        |
| Admor Dentalplus                  | N15               |          | Clark Dental Equipment                  | G60              | ExamVision                            | K58        |          |
| Aerona Clinic                     |                   | ✓ DW     | Clean Cert                              | J72              | F2 Medical Supplies                   | M32        |          |
| Anglian Dental                    | H72               |          | ClearCorrect                            | B60 🗸            | Fastbraces                            | B48        |          |
| Anyone 4 Tea Ltd                  | N58               | DW       | Colgate                                 | J50              | FGDP (UK)                             | M105       |          |
| Apolline Ltd                      | C95               |          | Confident 3D Ltd                        | P108 🗸           | FMC & Independent Seminars            | J80        |          |
| Ashley Latter                     | D92               |          | Consult Search + Selection              | M70              | FooCo Video and Marketing             | F07        |          |
| Aspiradent                        | J33               |          | Core3dcentres                           | B02              | Frank Taylor + Associates             | D35        |          |
| Association of Dental             | Professional Hub  |          | Cortex Dental Implants                  | B10 🗸 DW         | FT&A Finance                          | D35        |          |
| Administrators & Managers         |                   |          | Cosmetic Courses                        | N56              | General Medical                       | C75        |          |
| Association of Dental Implantolog | y D82             |          | Costech Elite Dental Laboratory         | M118             | George Warman                         | F01        |          |
| Autobin                           | J35               |          | Costco Wholesale                        | G75              | GlaxoSmithKline                       | G40        | <b>V</b> |
| Awanza Surgident Co.              | M25               |          | CT Dent                                 | C02              | Grundon Waste Management              | M112       |          |
| AWB Textiles                      | K20               |          | CTS Dental Supplies                     | P50              | Hague Dental                          | F20        | V        |
| B.D.S. Designs Ltd                | L120              | V        | Curaprox UK                             | N50              | Happy Threads                         | P80        | V        |
| BA International                  | C53               | V        | Danville                                | K58              | Hatchard Medical                      | P48        |          |
| BADN                              | Professional Hub  |          | DB Dental Equipment Ltd                 | P60              | HDX Corporation                       | A55        | V        |
| BADT                              | Professional Hub  |          | DBG & Dental Directory                  | H30              | Healthcare Learning: Smile-on         | H10        | V        |
| Barrier Healthcare                | C55               | V        | Denplan Ltd                             | J45              | Henry Schein Dental UK                | M50        | V        |
| Bausch                            | J42               | DW       | Dent-O-Care                             | B62              | Heraeus Kulzer                        | M72        |          |
| Bbrite                            | M22               | ✓ DW     | Dental Circle                           | G70              | Honey Fizz Training                   | M01        |          |
| Beauty Gate Ltd                   | J40               |          | Dental CPD Pro                          | K45              | Hu-Friedy                             | F45        | V        |
| Belmont                           | K90               |          | Dental Design Products Ltd              | K40              | IAS Academy                           | B50        | V        |
| Bien-Air UK Ltd                   | N90               |          | Dental Dynamics Imaging                 | L36 🗸            | ICE Hospital & Post Graduate          | P32        |          |
| BIOBank SAS                       | C94               | ✓ DW     | Dental Elite                            | G72              | Training Centre                       |            |          |
| Bioimplon GmbH                    | L125              | ✓ DW     | Dental Focus                            | J20              | Implant Direct Europe AG              | L90        |          |
| Biomedical Tissues                | C12               | ✓ DW     | Dental Nursing                          | F01              | Implantium UK                         | B78        |          |
| Blackwell Supplies                |                   | ✓ DW     | Dental Protection                       | H80              | ImplantLogix                          | D82        | v        |
| Blue Sky People                   |                   | v        | Dental Sky                              | H50              | ImplantPilot™                         | C80        | v        |
| Blueprint Dental                  | A70               |          | Dental Trade Network                    | K85              | In-Line Orthodontic                   | E35        |          |
| BOC Healthcare                    | K23               |          | Dental Tribune International            | M100             | Inspire Healthcare Services           | L25        | v        |
| Botox Training Club               |                   | v        | Dental Devies.co.uk                     | F65              | Instawhite                            | E18        |          |
| Boutique Whitening                | D50               | v        | Dentala                                 | N70              | Internis Pharmaceuticals              | P25        |          |
| BOE                               | K80               | -        | Dentaldiamonds.co.uk                    | N122 🗸           | Invisalign                            | L30        | *        |
| Braemar Finance                   | K72               |          | DentalEZ                                | F48 V DW         | Isfy Limited                          | K24        | v        |
| British Society of                | Professional Hub  |          | Dentally                                | H60 🗸            | iSmile                                | M60        |          |
| Periodontology                    | . rorosoronar nab |          | Dentists' Provident                     | K30              | Ison Harrison Solicitors              | M102       |          |
| Browns Locumlink                  | D35               |          | DentoCorrect                            | M120 V DW        | Ivoclar Vivadent                      | A60        |          |
| BSDHT                             | Professional Hub  |          | DENTSPLY                                |                  | JPM Products                          | F15        | _        |
| Bupa UK                           | J60               |          |                                         | A10              | JW Hinks LLP                          | C45        | *        |
| CACHE                             | M35               |          | design4dentists.com<br>Directa          | F20 V            | Kerr                                  |            |          |
|                                   | IVI35<br>B58      |          |                                         |                  |                                       | G10        |          |
| Camlog                            |                   |          | Doctor Tools                            | 010              | King's College London                 | M10        | ~        |
| Care Quality Commission           | J95               |          | DP Medical Systems                      | J78              | Knight Wolffe                         | M28        | V        |

# A to Z Listing by Supplier - Please see pages 10 - 11 for a detailed floorplan

|                                 | <b>J I</b>       |                                | loado doo pa     | 900 10 11 101 4 401               |                 |     |     |
|---------------------------------|------------------|--------------------------------|------------------|-----------------------------------|-----------------|-----|-----|
| Company Name                    | Stand No. NEW DW | Company Name                   | Stand No. NEW DW | Company Name                      | Stand No.       | NEW | DW  |
| Komet Dental                    | P100             | Perio Implant International    | B32              | Straumann                         | 310             |     |     |
| Labelman Ltd                    | F25              | Periochip                      | H58              | Structured Communications         | J68             | ~   |     |
| Labomed Europe                  | F44 🗸 DW         | PFM Dental                     | G80 🗸            | Support Design AB                 | N22             |     |     |
| LavaDent                        | E10 🗸            | Philips Oral Healthcare        | L40              | Surgery Express                   | D20             |     |     |
| Lease UK                        | B90              | Pinders                        | A91 🗸            | Surgimax Instruments              | J38             | ~   | DW  |
| Lemonchase                      | E30              | Planmeca UK                    | L70 + L80        | Swallow Dental Supplies /         | C30             |     |     |
| Lily Head Practice Sales        | M30              | PLS Medical                    | M42 🗸            | Q-Optics                          |                 |     |     |
| Lloyds Banking                  | H88              | Practice Plan                  | L62              | Swish Dental                      | P122            | V   |     |
| Mapping CPD                     | D83 🗸            | Premier Dental Products        | C15              | Tandex                            | N78             |     |     |
| Maruchi                         | M20 🗸            | Company Ltd                    |                  | Tempdent Dental Recruitment       | M65             | ~   |     |
| MDDUS                           | C72              | Premier Rolls                  | C88 🗸            | & Training                        |                 |     |     |
| MDS Medical                     | N52              | Prestige Dental                | J15              | TePe Oral Hygiene Products        | N100            |     |     |
| MediCruit                       | F60              | PreViser Oral Health Assesment | K29              | The British Endodontic Society P  | rofessional Hub |     |     |
| Medident Italia                 | F10 DW           | Price Bailey Chartered         | C04 🗸            | The Dental Defence Union          | K78             |     |     |
| MediEstates                     | F60              | Accountants                    |                  | The Keyboard Company              | E22             | V   |     |
| MediFinancial                   | F60              | PSUK                           | N110             | The Nordic Institute of Dental    | L70             |     |     |
| Mediplus                        | C53              | Purple Media Solutions         | J66              | Education                         |                 |     |     |
| Mercia Dental Equipment         | N92              | QED Ltd                        | K102             | The Pure H2O Company              | B88             | 7   |     |
| Merlin Telecommunications       | C85 🗸            | Qudent                         | K95              | Titan Care Ltd                    | B42             | Ť   |     |
| MIAB                            | P20 🗸            | Quick Straight Teeth           | D50              | TOC The Orthodontic Company       | A72             |     | DW  |
| Micro Minder                    | N20              | Quicklase Quickwhite           | C62              | Top Gold Medical                  |                 | 7   | DVV |
| Milkshake Dental Marketing      | M68 🗸            | Quintessence Publishing        | M40              |                                   | K120            | 7   |     |
| MJB Healthcare                  | A75 🗸            | RA Accountants LLP             | F18              | Trigiene Dental                   | M80             | ~   |     |
| Morris & Co                     | H82 🗸            | RIS Healthcare                 | F30 🗸            | Trycare                           | H21             |     |     |
| Munroe Sutton                   | C70              | Rønvig                         | K58 🗸            | Turn Key Dental                   | K70             |     |     |
| NASDAL                          | K100             | Royal Bank of Scotland         | N10              | UCL Eastman Dental Institute      | H18             | ~   |     |
| Nationwide Dental               | P60              | RPA Dental Equipment Ltd       | G82              | UK Loupes                         | N72             |     | DW  |
| Construction Ltd                |                  | RX Aligners                    | B45              | University of Kent Applied Dental | L27             | -   |     |
| Naturastudios Aesthetic         | D15              | S&S Biomat                     | E15              | Professional Practice             |                 |     |     |
| Equipment                       |                  | S4S & Smilelign                | D30              | Vatech Dental Manufacturing Ltd   | B20             |     | DW  |
| Neodent                         | A62 🗸            | Salli Systems                  | M110 ✔ DW        | Velopex International             | P70             |     |     |
| NimroDental                     | M81              | Schottlander                   | A15              | VERDENT Ltd                       | N18             | ~   | DW  |
| Nobel Biocare UK Ltd            | F50              | SciCan                         | N112             | Vestra Wealth LLP                 | K124            |     |     |
| Nuview Ltd                      | C35              | Score, Seats to Suit           | L32 🗸            | Vicarage Court Solicitors         | B40             |     |     |
| NUVOLA ORTODONZIA               | N120 🗸           | Seesaw Dental Education        | C58 🗸            | Visiomed                          | K38             |     |     |
| Oasis Dental Care               | P40              | Sharpsmart Ltd                 | H15 V DW         | V0C0                              | N80             |     |     |
| OCO Biomedical Inc.             | B82              | Shire Dental Systems           | P30              | VSDent                            | J31             |     |     |
| Optident Ltd                    | N40              | Shofu UK                       | B70              | Warren Sharp & Kazmi              | M15             | ~   |     |
| OptiLoupe                       | F35              | Sintons LLP                    | L20              | Waterpik                          | N68             |     |     |
| OraCoat XyliMelts for Dry Mouth | P56 🗸            | Sirona Dental Systems Ltd      | A30              | We Make Any App                   | J70             |     |     |
| Oral 7                          | N82 🗸            | Six Month Smiles               | C48              | Wesleyan                          | L62             |     |     |
| Oral Health Foundation          | P85              | Skips Educational              | C57 🗸            | WEX Photographic                  | F68             |     |     |
| Oral-B                          | G30              | Smile Concepts                 | J65              | White Recruitment Limited         | J75             | V   |     |
| OralPath Ltd                    | P105 🗸           | Snowbird Finance Ltd           | J90              | WHW                               | A50             |     | DW  |
|                                 |                  | Software of Excellence         |                  | Wired Orthodontics                | J98             |     |     |
| Orascoptic UK                   | H70              | Sole Mates                     | N30              | Wisdom Toothbrushes               | P75             |     |     |
| Ortho Aligners Ortho-Care       |                  |                                | H05 DW           | Wisepress Bookshop                | F40             |     |     |
|                                 | C40              | Solidents                      | N118 🗸           |                                   |                 | 7   |     |
| Osstem                          | A40              | Southern Implants UK Ltd       | H55              | Wright Cottrell                   | H60             | -   |     |
| Panadent Ltd                    | A80              | Sowazo International           | N88 🗸            | Wrigley Oral Healthcare           | J10             | ~   |     |
| Paradigm Design Solutions       | PI20             | Sparkle Dental Lab             | H92              | Programme                         |                 |     |     |
| Park Cameras Ltd                | J62              | St James Place                 | M36              | YourRPA                           | J105            | ~   |     |
| Pars Dental                     | B30              | Staffer Mayled & Co Ltd        | B80 🗸            | Zenopa Recruitment                | C50             | ~   |     |
| Perfection Plus Ltd             | K55 🗸            | Status Point                   | B85 🗸            | Zimmer Biomet                     | C20             |     |     |
| A RESIDENCE TO BE               |                  | DIM DIVING AN ALL              |                  |                                   |                 |     |     |

#### The 2016 Floorplan

With over 400 companies, The Dentistry Show 2016 will be the largest and most diverse assemble of trade suppliers, service providers and professional organisations available to dental professionals at any UK event.