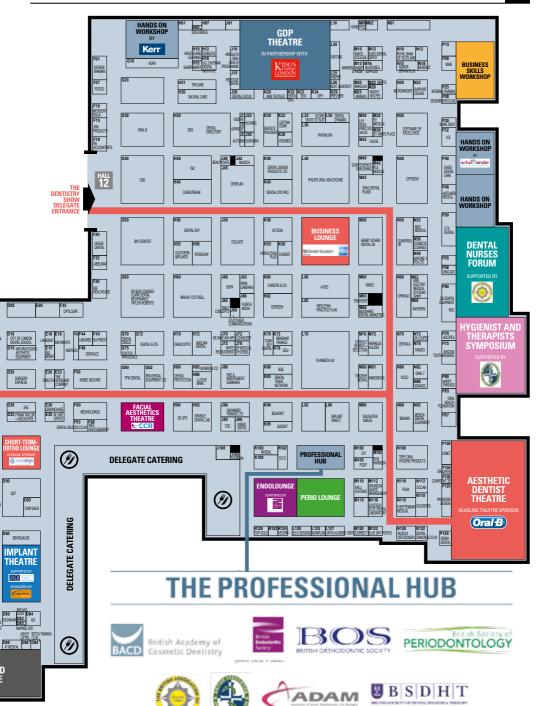

#### A to Z Listing by Supplier - Please see pages 10 - 11 for a detailed floorplan

|                                   | sung              | IEM DW   |                                         |                  | jes 10 - 11 for a deta                |            |          |
|-----------------------------------|-------------------|----------|-----------------------------------------|------------------|---------------------------------------|------------|----------|
| Company Name                      | Stand No. N       | IEVV DVV | Company Name  Carestream Dental Ltd     | Stand No. NEW DW | Company Name  DPAS Dental Plans       | Stand No.  | NEW DW   |
| 3Shape                            | G50               |          |                                         | H40<br>A90       |                                       | M45<br>H12 | ✓ DW     |
| {my} dentist<br>360 Visualise     |                   | v        | Casterbridge Dental Cattani Esam UK Ltd |                  | Dunkleys Chartered Accountants Edenta |            | V DVV    |
| 3D-Lipo Ltd                       | H90               |          | CAVENDISH IMAGING                       | K32              | EMS Electro Medical                   | C60        |          |
| · ·                               | B52               | ✓ DW     | Cendres + Metaux                        | C90              |                                       | N62        | .,       |
| 3DISC Imaging                     |                   | DVV      |                                         |                  | Systems GmbH                          | 1.400      | <i>V</i> |
| 3M Oral Care                      | H20<br>D90        | v        | Cerezen                                 | K62              | Enlighten Smiles                      | M90        |          |
| 4T medical Ltd                    | N115              | -        | CFH Docmail Ltd                         | 500              | Eschmann Equipment                    | D80        |          |
| 9 September Medical               |                   |          | Chrisad                                 | N60              | ESM Digital Solutions                 | A48        | <u> </u> |
| A-DEC DENTAL UK                   | L60               |          | Chrstie & Co                            | K60              | Essential Dental Systems              | K22        | V        |
| Acteon                            | K50               |          | Chrysalis Finance                       | D55              | Euro Dental Depot                     | M12        | V        |
| Acumag Ltd                        | J32               |          | City of London Dental School            | D10              | Evident                               | K58        | V        |
| Admor Dentalplus                  | N15               |          | Clark Dental Equipment                  | G60              | ExamVision                            | K58        |          |
| Aerona Clinic                     |                   | ✓ DW     | Clean Cert                              | J72              | F2 Medical Supplies                   | M32        |          |
| Anglian Dental                    | H72               |          | ClearCorrect                            | B60 🗸            | Fastbraces                            | B48        |          |
| Anyone 4 Tea Ltd                  | N58               | DW       | Colgate                                 | J50              | FGDP (UK)                             | M105       |          |
| Apolline Ltd                      | C95               |          | Confident 3D Ltd                        | P108 🗸           | FMC & Independent Seminars            | J80        |          |
| Ashley Latter                     | D92               |          | Consult Search + Selection              | M70              | FooCo Video and Marketing             | F07        |          |
| Aspiradent                        | J33               |          | Core3dcentres                           | B02              | Frank Taylor + Associates             | D35        |          |
| Association of Dental             | Professional Hub  |          | Cortex Dental Implants                  | B10 🗸 DW         | FT&A Finance                          | D35        |          |
| Administrators & Managers         |                   |          | Cosmetic Courses                        | N56              | General Medical                       | C75        |          |
| Association of Dental Implantolog | y D82             |          | Costech Elite Dental Laboratory         | M118             | George Warman                         | F01        |          |
| Autobin                           | J35               |          | Costco Wholesale                        | G75              | GlaxoSmithKline                       | G40        | <b>V</b> |
| Awanza Surgident Co.              | M25               |          | CT Dent                                 | C02              | Grundon Waste Management              | M112       |          |
| AWB Textiles                      | K20               |          | CTS Dental Supplies                     | P50              | Hague Dental                          | F20        | V        |
| B.D.S. Designs Ltd                | L120              | V        | Curaprox UK                             | N50              | Happy Threads                         | P80        | V        |
| BA International                  | C53               | V        | Danville                                | K58              | Hatchard Medical                      | P48        |          |
| BADN                              | Professional Hub  |          | DB Dental Equipment Ltd                 | P60              | HDX Corporation                       | A55        | V        |
| BADT                              | Professional Hub  |          | DBG & Dental Directory                  | H30              | Healthcare Learning: Smile-on         | H10        | V        |
| Barrier Healthcare                | C55               | V        | Denplan Ltd                             | J45              | Henry Schein Dental UK                | M50        | V        |
| Bausch                            | J42               | DW       | Dent-O-Care                             | B62              | Heraeus Kulzer                        | M72        |          |
| Bbrite                            | M22               | ✓ DW     | Dental Circle                           | G70              | Honey Fizz Training                   | M01        |          |
| Beauty Gate Ltd                   | J40               |          | Dental CPD Pro                          | K45              | Hu-Friedy                             | F45        | V        |
| Belmont                           | K90               |          | Dental Design Products Ltd              | K40              | IAS Academy                           | B50        | V        |
| Bien-Air UK Ltd                   | N90               |          | Dental Dynamics Imaging                 | L36 🗸            | ICE Hospital & Post Graduate          | P32        |          |
| BIOBank SAS                       | C94               | ✓ DW     | Dental Elite                            | G72              | Training Centre                       |            |          |
| Bioimplon GmbH                    | L125              | ✓ DW     | Dental Focus                            | J20              | Implant Direct Europe AG              | L90        |          |
| Biomedical Tissues                | C12               | ✓ DW     | Dental Nursing                          | F01              | Implantium UK                         | B78        |          |
| Blackwell Supplies                |                   | ✓ DW     | Dental Protection                       | H80              | ImplantLogix                          | D82        | v        |
| Blue Sky People                   |                   | v        | Dental Sky                              | H50              | ImplantPilot™                         | C80        | v        |
| Blueprint Dental                  | A70               |          | Dental Trade Network                    | K85              | In-Line Orthodontic                   | E35        |          |
| BOC Healthcare                    | K23               |          | Dental Tribune International            | M100             | Inspire Healthcare Services           | L25        | v        |
| Botox Training Club               |                   | v        | Dental Devies.co.uk                     | F65              | Instawhite                            | E18        |          |
| Boutique Whitening                | D50               | v        | Dentala                                 | N70              | Internis Pharmaceuticals              | P25        |          |
| BOE                               | K80               | -        | Dentaldiamonds.co.uk                    | N122 🗸           | Invisalign                            | L30        | *        |
| Braemar Finance                   | K72               |          | DentalEZ                                | F48 V DW         | Isfy Limited                          | K24        | v        |
| British Society of                | Professional Hub  |          | Dentally                                | H60 🗸            | iSmile                                | M60        |          |
| Periodontology                    | . rorosoronar nab |          | Dentists' Provident                     | K30              | Ison Harrison Solicitors              | M102       |          |
| Browns Locumlink                  | D35               |          | DentoCorrect                            | M120 V DW        | Ivoclar Vivadent                      | A60        |          |
| BSDHT                             | Professional Hub  |          | DENTSPLY                                |                  | JPM Products                          | F15        | _        |
| Bupa UK                           | J60               |          |                                         | A10              | JW Hinks LLP                          | C45        | *        |
| CACHE                             | M35               |          | design4dentists.com<br>Directa          | F20 V            | Kerr                                  |            |          |
|                                   | IVI35<br>B58      |          |                                         |                  |                                       | G10        |          |
| Camlog                            |                   |          | Doctor Tools                            | 010              | King's College London                 | M10        | ~        |
| Care Quality Commission           | J95               |          | DP Medical Systems                      | J78              | Knight Wolffe                         | M28        | V        |

# A to Z Listing by Supplier - Please see pages 10 - 11 for a detailed floorplan

|                                 | <b>J I</b>       |                                | loado doo pa     | 900 10 11 101 4 401               |                 |     |     |
|---------------------------------|------------------|--------------------------------|------------------|-----------------------------------|-----------------|-----|-----|
| Company Name                    | Stand No. NEW DW | Company Name                   | Stand No. NEW DW | Company Name                      | Stand No.       | NEW | DW  |
| Komet Dental                    | P100             | Perio Implant International    | B32              | Straumann                         | 310             |     |     |
| Labelman Ltd                    | F25              | Periochip                      | H58              | Structured Communications         | J68             | ~   |     |
| Labomed Europe                  | F44 🗸 DW         | PFM Dental                     | G80 🗸            | Support Design AB                 | N22             |     |     |
| LavaDent                        | E10 🗸            | Philips Oral Healthcare        | L40              | Surgery Express                   | D20             |     |     |
| Lease UK                        | B90              | Pinders                        | A91 🗸            | Surgimax Instruments              | J38             | ~   | DW  |
| Lemonchase                      | E30              | Planmeca UK                    | L70 + L80        | Swallow Dental Supplies /         | C30             |     |     |
| Lily Head Practice Sales        | M30              | PLS Medical                    | M42 🗸            | Q-Optics                          |                 |     |     |
| Lloyds Banking                  | H88              | Practice Plan                  | L62              | Swish Dental                      | P122            | V   |     |
| Mapping CPD                     | D83 🗸            | Premier Dental Products        | C15              | Tandex                            | N78             |     |     |
| Maruchi                         | M20 🗸            | Company Ltd                    |                  | Tempdent Dental Recruitment       | M65             | ~   |     |
| MDDUS                           | C72              | Premier Rolls                  | C88 🗸            | & Training                        |                 |     |     |
| MDS Medical                     | N52              | Prestige Dental                | J15              | TePe Oral Hygiene Products        | N100            |     |     |
| MediCruit                       | F60              | PreViser Oral Health Assesment | K29              | The British Endodontic Society P  | rofessional Hub |     |     |
| Medident Italia                 | F10 DW           | Price Bailey Chartered         | C04 🗸            | The Dental Defence Union          | K78             |     |     |
| MediEstates                     | F60              | Accountants                    |                  | The Keyboard Company              | E22             | V   |     |
| MediFinancial                   | F60              | PSUK                           | N110             | The Nordic Institute of Dental    | L70             |     |     |
| Mediplus                        | C53              | Purple Media Solutions         | J66              | Education                         |                 |     |     |
| Mercia Dental Equipment         | N92              | QED Ltd                        | K102             | The Pure H2O Company              | B88             | 7   |     |
| Merlin Telecommunications       | C85 🗸            | Qudent                         | K95              | Titan Care Ltd                    | B42             | Ť   |     |
| MIAB                            | P20 🗸            | Quick Straight Teeth           | D50              | TOC The Orthodontic Company       | A72             |     | DW  |
| Micro Minder                    | N20              | Quicklase Quickwhite           | C62              | Top Gold Medical                  |                 | 7   | DVV |
| Milkshake Dental Marketing      | M68 🗸            | Quintessence Publishing        | M40              |                                   | K120            | 7   |     |
| MJB Healthcare                  | A75 🗸            | RA Accountants LLP             | F18              | Trigiene Dental                   | M80             | ~   |     |
| Morris & Co                     | H82 🗸            | RIS Healthcare                 | F30 🗸            | Trycare                           | H21             |     |     |
| Munroe Sutton                   | C70              | Rønvig                         | K58 🗸            | Turn Key Dental                   | K70             |     |     |
| NASDAL                          | K100             | Royal Bank of Scotland         | N10              | UCL Eastman Dental Institute      | H18             | ~   |     |
| Nationwide Dental               | P60              | RPA Dental Equipment Ltd       | G82              | UK Loupes                         | N72             |     | DW  |
| Construction Ltd                |                  | RX Aligners                    | B45              | University of Kent Applied Dental | L27             | -   |     |
| Naturastudios Aesthetic         | D15              | S&S Biomat                     | E15              | Professional Practice             |                 |     |     |
| Equipment                       |                  | S4S & Smilelign                | D30              | Vatech Dental Manufacturing Ltd   | B20             |     | DW  |
| Neodent                         | A62 🗸            | Salli Systems                  | M110 ✔ DW        | Velopex International             | P70             |     |     |
| NimroDental                     | M81              | Schottlander                   | A15              | VERDENT Ltd                       | N18             | ~   | DW  |
| Nobel Biocare UK Ltd            | F50              | SciCan                         | N112             | Vestra Wealth LLP                 | K124            |     |     |
| Nuview Ltd                      | C35              | Score, Seats to Suit           | L32 🗸            | Vicarage Court Solicitors         | B40             |     |     |
| NUVOLA ORTODONZIA               | N120 🗸           | Seesaw Dental Education        | C58 🗸            | Visiomed                          | K38             |     |     |
| Oasis Dental Care               | P40              | Sharpsmart Ltd                 | H15 V DW         | V0C0                              | N80             |     |     |
| OCO Biomedical Inc.             | B82              | Shire Dental Systems           | P30              | VSDent                            | J31             |     |     |
| Optident Ltd                    | N40              | Shofu UK                       | B70              | Warren Sharp & Kazmi              | M15             | ~   |     |
| OptiLoupe                       | F35              | Sintons LLP                    | L20              | Waterpik                          | N68             |     |     |
| OraCoat XyliMelts for Dry Mouth | P56 🗸            | Sirona Dental Systems Ltd      | A30              | We Make Any App                   | J70             |     |     |
| Oral 7                          | N82 🗸            | Six Month Smiles               | C48              | Wesleyan                          | L62             |     |     |
| Oral Health Foundation          | P85              | Skips Educational              | C57 🗸            | WEX Photographic                  | F68             |     |     |
| Oral-B                          | G30              | Smile Concepts                 | J65              | White Recruitment Limited         | J75             | V   |     |
| OralPath Ltd                    | P105 🗸           | Snowbird Finance Ltd           | J90              | WHW                               | A50             |     | DW  |
|                                 |                  | Software of Excellence         |                  | Wired Orthodontics                | J98             |     |     |
| Orascoptic UK                   | H70              | Sole Mates                     | N30              | Wisdom Toothbrushes               | P75             |     |     |
| Ortho Aligners Ortho-Care       |                  |                                | H05 DW           | Wisepress Bookshop                | F40             |     |     |
|                                 | C40              | Solidents                      | N118 🗸           |                                   |                 | 7   |     |
| Osstem                          | A40              | Southern Implants UK Ltd       | H55              | Wright Cottrell                   | H60             | -   |     |
| Panadent Ltd                    | A80              | Sowazo International           | N88 🗸            | Wrigley Oral Healthcare           | J10             | ~   |     |
| Paradigm Design Solutions       | PI20             | Sparkle Dental Lab             | H92              | Programme                         |                 |     |     |
| Park Cameras Ltd                | J62              | St James Place                 | M36              | YourRPA                           | J105            | ~   |     |
| Pars Dental                     | B30              | Staffer Mayled & Co Ltd        | B80 🗸            | Zenopa Recruitment                | C50             | ~   |     |
| Perfection Plus Ltd             | K55 🗸            | Status Point                   | B85 🗸            | Zimmer Biomet                     | C20             |     |     |
| A RESIDENCE TO BE               |                  | DIM DIVING AN ALL              |                  |                                   |                 |     |     |

#### The 2016 Floorplan

With over 400 companies, The Dentistry Show 2016 will be the largest and most diverse assemble of trade suppliers, service providers and professional organisations available to dental professionals at any UK event.

Each and every exhibitor will have a new product, new idea or specialist advice while many will be showcasing the latest dental equipment or materials, the best offers and support services to help you and your team run a smarter, more efficient and profitable dental business.