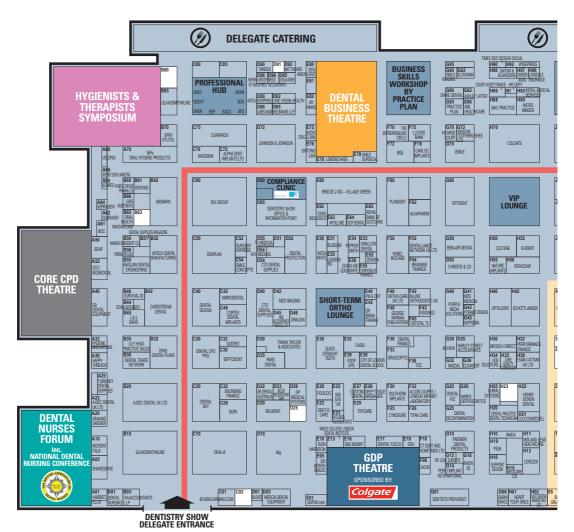

## **Exhibitor A to Z Listing** - Please see overleaf for a detailed floorplan

|                                                                  | A 10 _                               |                                                                        |                  | incar for a actanea                 |                   |
|------------------------------------------------------------------|--------------------------------------|------------------------------------------------------------------------|------------------|-------------------------------------|-------------------|
| Company Name                                                     | Stand No. DW                         |                                                                        | Stand No. DW     | Company Name                        | Stand No. DW      |
| 3D Aesthetics                                                    | S68                                  | BSDHT                                                                  | Professional Hub | Dental Protection Limited           | D52               |
| 3D Systems DentWise                                              | 238                                  | Bupa                                                                   | C28              | Dental Sky                          | C20               |
| 3M ESPE                                                          | P55                                  | CACHE - Council For Awards in Care,                                    | F08              | Dental Supplies Magazine            | B51               |
| 3Shape                                                           | 45                                   | Health & Education                                                     |                  | Dental Technician                   | H20               |
| 4everlearning.com                                                | C01                                  | Camlog                                                                 | F78              | Dental Technologists Association    | 500               |
| AB Dental Implants                                               | J52                                  | Canon                                                                  | K80              | Dental Trade Network                | B30               |
| Abbey Dental Supplies                                            | 660                                  | Care Quality Commission                                                | H35              | Dental Warehouse                    | K58               |
| Acorn Polymers UK Ltd                                            | 615                                  | Carestream Dental                                                      | B42              | Dentala                             | L50               |
| Acteon                                                           | J68                                  | Cavendish Imaging                                                      | H97              | Dental-Devices.co.uk                | M62 DW            |
| ADAM                                                             | Professional Hub                     | CDG                                                                    | 303              | Dentalliance Network UK Ltd         | F52               |
| A-Dec Dental UK Ltd                                              | A22 & B20                            | Cendres + Metaux                                                       | 100 & 205        | Dentists' Provident                 | G01               |
| Admor Dentalplus                                                 | K86                                  | CenoBiologics Ltd                                                      | E62 <b>DW</b>    | Dentlab Manager                     | 308               |
| Alcon Loupes                                                     | F22                                  | Ceramic Reconstructions LTD                                            | K75              | Dent-O-Care                         | E22               |
| Alkapharm                                                        | F62                                  | Charming Dental                                                        | 508              | DENTSPLY                            | R70               |
| Alpha Dent Implants Ltd                                          | C72                                  | Chiral Systems Ltd                                                     | H25              | Dentsply Implants                   | 130               |
| Amann Girrbach AG                                                | 245                                  | Chrisad                                                                | S72              | DentWise                            | 238               |
| Ame Group                                                        | 305                                  | Christie & Co                                                          | G55              | Dermapen                            | S60               |
| AML Healthcare                                                   | G86                                  | Chrysalis Finance                                                      | E55              | Devonshire House Dental Education   | P50               |
| AMS Accountants Medical Ltd                                      | D45                                  | City of London Dental School                                           | E38              | Digital Dental                      | 670               |
| Anglian Dental Engineering                                       | B55                                  | CleanCert                                                              | G36              | DP Medical Systems                  | D28               |
| Ansons Solicitors                                                | M60                                  | Click Convert Sell                                                     | H21              | DPAS Dental Plans                   | B32               |
| Apolline Ltd                                                     | E63                                  | Colgate                                                                | H70              | Dr Brian Franks Training Experience | E42               |
| ARC Aesthetic Professionals                                      | R69                                  | Coltene Ltd                                                            | H50              | DUX Dental                          | N54               |
| Artifol Enterprises                                              | D80                                  | Connect Dental Training & Recruitmen                                   | nt P52           | Elos Medtech                        | 330               |
| Ashley Latter                                                    | G82                                  | Consilio 3D Ltd                                                        | 40               | Enlighten Smiles                    | M75               |
| Aspiradent DH&T Training                                         | A64                                  | Consult Search + Selection                                             | 230              | EnvisionTEC                         | 135               |
| Aspire Dental Ltd                                                | E76                                  | Cookson Dental                                                         | 523              | Eon Aligner                         | D95 DW            |
| Association of Dental Implantology (                             | (ADI) J65                            | Cortex Dental Implants                                                 | C48 DW           | EOS - Electro Optical Systems       | 404               |
| Attenborough Dental                                              | 110                                  | Cosmetic Courses                                                       | M63              | Esam Cattani UK Ltd                 | H38               |
| Awanza Surgident CO.                                             | B50                                  | Cosmetic Insure                                                        | M89              | ESM Digital Solutions               | 140               |
| AWB Textiles                                                     | L60                                  | Costco Wholesale                                                       | K85              | Europa Dental Laboratories Ltd      | 650               |
| Axis Dental                                                      | K81                                  | CosTech Elite                                                          | J75              | Evident                             | H52               |
| B.J.M Laboratories                                               | M80 DW                               | County Asset Finance                                                   | H80              | Evident Labs                        | 636               |
| Back Quality Ergonomics                                          | H52                                  | Crown Surgical Corp                                                    | K51              | Exam Vision                         | H52               |
| BADN                                                             | Professional Hub                     | CT Dent                                                                | F10              | F2 Medical Supplies Ltd             | D55               |
| BADT                                                             | Professional Hub                     | CTS Dental Supplies                                                    | D40              | Fastbraces®                         | S75               |
| Baldus Medizintechnik GmbH                                       | D23                                  | Curaprox UK                                                            | C75              | FGDP (UK)                           | E39               |
| Bausch                                                           | S53 DW                               | Custom Dental                                                          | E27              | FMC & Independent Seminars          | M72               |
| Belmont                                                          | D20                                  | Cynosure UK Ltd                                                        | F25              | FooCo                               | E20               |
| Bien-Air Dental                                                  | G50                                  | Danville                                                               | H52              | Frank Taylor + Associates           | D30               |
| BioEden Stem Cell Bank                                           | E75                                  | DB Dental Australia                                                    | D22              | FT&A Finance                        | D30               |
| BioHorizons                                                      | J55                                  | DB Dental Equipment                                                    | A40              | GCUK                                | 310               |
| Biomet 3i                                                        | L75                                  | DB Lab Supplies                                                        | 210              | GDPUK.com                           | E01               |
| Birlesik Grup Dental                                             | 5                                    | DBG                                                                    | D10              | Geistlich Ltd                       | P75               |
| Birmingham Metropolitan College                                  | K70                                  | DecaDent Ltd                                                           | B30              | George Warman Publications          | F48               |
| Blackwell Supplies                                               | C20                                  | Deep Tissue Massager                                                   | E26              | GlaxoSmithKline                     | B10 + B85         |
| Blueprint Dental                                                 | N78                                  | DEGOS Dental GmbH                                                      | 510              | Gloveman Supplies Ltd               | G92               |
| BOC Healthcare                                                   | A61                                  | Delcam                                                                 | 147              | GoPrint3D                           | 515               |
| BQE                                                              | F72 <b>DW</b>                        | Denplan                                                                | C50              | Grahame Gardner                     | A20               |
| Bracon                                                           | 115                                  | Dentaid                                                                | B61              | Gumsaver                            | A62 DW            |
| Bradgate Dental                                                  | B30                                  | Dental A2Z Ltd                                                         | G22              | Happy Threads                       | A30               |
| Braemar Finance                                                  | F54                                  | Dental Circle                                                          | S65              | Harley Street Accountants           | G35               |
| Bredent                                                          | K72                                  | Dental CPD Pro                                                         | C30              | Harriet Ellis                       | A01               |
| Bridge2Aid                                                       | E60                                  | Dental Decontamination                                                 | G25              | Hatchard Medical Ltd                | M82               |
| Bristol CAD/CAM                                                  | 132                                  | Dental Defence Union                                                   | E19              | HCB Solicitors                      | H34               |
| Bristol Crown Company                                            | 132                                  | Dental Design                                                          | C40              | Heart Your Smile                    | H01               |
| British Academy of                                               | Professional Hub                     | Dental Directory                                                       | J62              | Henry Schein Dental                 | H22               |
| Cosmetic Dentistry                                               | i Tutcoolulldi Flub                  | Dental Elite                                                           | L80              | Heraeus Kulzer                      | N72               |
| British Association of Clinical                                  | Members Lounge                       | Dental Finance                                                         | F30              | HK 3D Printing Ltd                  | 505               |
|                                                                  | wieniners rounge                     | Dental Finance  Dental Focus                                           |                  |                                     | H81               |
| Dental Technology                                                |                                      |                                                                        | E17              | HR Dept.                            |                   |
| Dritials Dantal Haalth Found -41                                 | AEC                                  |                                                                        | Manchantlanna    | Household Indianasia Company        |                   |
| British Dental Health Foundation                                 | A50                                  | Dental Laboratories Association                                        | Members Lounge   | Hygeine Innovations                 | A32               |
| British Orthodontic Society                                      | Professional Hub                     | Dental Laboratories Association  Dental Marketing Expert               | E80              | ICE Ltd                             | P75               |
| British Orthodontic Society<br>British Society of Periodontology | Professional Hub<br>Professional Hub | Dental Laboratories Association Dental Marketing Expert Dental Nursing | E80<br>B01       | ICE Ltd<br>IDH Group                | <b>P75</b><br>C60 |
| British Orthodontic Society                                      | Professional Hub                     | Dental Laboratories Association  Dental Marketing Expert               | E80              | ICE Ltd                             | P75               |