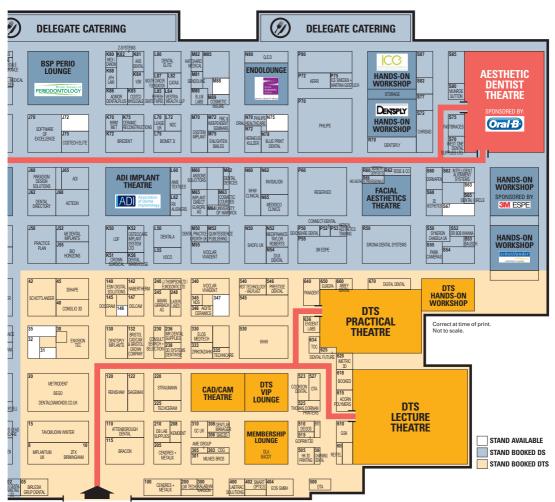

## **Exhibitor A to Z Listing** - Please see overleaf for a detailed floorplan

| Company Name                           | Stand No. DW     | Company Name                             | Stand No. DW  | Company Name                    | Stand No. DW     |
|----------------------------------------|------------------|------------------------------------------|---------------|---------------------------------|------------------|
| Implantium UK Ltd                      | 8                | Neumans LLP                              | D85           | Six Month Smiles                | E05              |
| Inada                                  | H10              | NimroDental                              | C42           | Smart Optics Sensortechnik Gmbh | 402              |
| Initial Medical Services               | H82              | Nobel Biocare UK Ltd                     | F50           | SMG3D                           | 306              |
| In-Line Orthodontic UK                 | F42              | Nuview                                   | G30           | Smile Concepts                  | C54              |
| Instawhite                             | E50              | Oasis Dental Care                        | E32           | Smile Imaging                   | G90 <b>DW</b>    |
| Intelligent Alignment Systems          | S62              | OCO Biomedical, Inc                      | A52           | Smile Surgical UK Ltd           | E78              |
| Internet Dental Marketing              | A66              | One Vision Health                        | D82           | Smilelign                       | F25              |
| Invisalign                             | N62              | Optident Ltd                             | G60           | Snowbird Finance Ltd            | C22              |
| iSmile                                 | G75              | OptiLoupe                                | H40           | Social We Talk?                 | F25              |
| Ison Harrison                          | E10              | Oral-B                                   | C10           | Software of Excellence          | J70              |
| Ivoclar Vivadent                       | M55 + 340        | Oralign                                  | D48           | Sole Mates                      | A65 DW           |
| J&S Davis Limited                      | B45              | Orascoptic                               | F33           | Southern Implants               | F20              |
| JFH Law LLP                            | K88              | Ortho-Care UK Ltd                        | F40 DW        |                                 | B70              |
| JJ Thompson Ltd / Eurodontic Ltd       | 240              | Orthodontic Technicians Association (UK) | 502           | Spry Xylitol SPS Dental         | B30              |
|                                        |                  |                                          |               |                                 | 220              |
| John Winter & TAVOM                    | 15<br><b>D72</b> | Osstem Implant                           | M70           | Straumann                       | H18 DW           |
| Johnson & Johnson Ltd                  | H02              | OsteoCare Implant System Ltd             | K52           | Support Design AB               |                  |
| Just Dental Marketing Ltd JW Hinks     | HUZ<br>E82       | Panadent Calutions                       | 640           | Surgery Express                 | C52<br>B40       |
|                                        |                  | Paradigm Design Solutions                | J60           | Survival-32                     |                  |
| Kalabhai Karson Pvt Ltd                | 300              | Pars Dental                              | D35           | Swallow Dental Supplies         | E53              |
| Kemdent                                | 208              | Peppersmith                              | E54           | Sweden + Martina                | P75              |
| Kerr                                   | P72              | Performance Finance Ltd                  | H32           | Syneron Candela UK              | S50              |
| KFA Medical Ltd                        | D54              | Perio Implant International              | G14           | Talon Metal & Crown Cutters     | M62              |
| King's College London Dental Institute | E15              | Periochip                                | H58           | Tandex                          | D90              |
| Kometabio Ltd                          | F10              | Philips Oral Healthcare                  | P70           | Taylor Roberts                  | N52              |
| Labelman Ltd                           | D88              | Planmeca                                 | F60           | Techceram Ltd                   | 225              |
| Labtrac Solutions                      | 400              | Practice Management &                    | E40           | Technicare Dental Supplies Ltd  | 335              |
| Laser Lines Ltd                        | 248              | Dental Nurse Training                    |               | Technik Instruments             | B44              |
| LDF                                    | K50              | Practice Plan                            | G85 + J50     | TePe Oral Hygiene Products      | A70              |
| Lease UK                               | L70              | Premier                                  | G10 <b>DW</b> | The British Endodontic Society  | Professional Hub |
| Lemonchase                             | E70              | Prestige Dental                          | 546           | The Dr Bob Khanna               | S52              |
| Lily Head Practice Sales               | B35              | PreViser Oral Health Assessment          | B65           | Training Institute              |                  |
| Lloyds Bank                            | F75              | PSUK                                     | H19           | The Entrepreneurs Circle        | F70              |
| LMI Technologies                       | 200              | Purple Media Solutions                   | G40           | Thomas Dornan Printers          | 525              |
| London Implant Laboratory              | F22              | Purple Orchid Pharma Ltd                 | B60           | Time2 SEO Design Social         | H90              |
| Lonsdale Insurance Brokers             | H96              | Pyramid Design                           | G42           | Titan Care Ltd                  | F26              |
| M Cubed Chartered Accountants          | E23              | QAYUM & ELAHISONS PVT LTD                | H98           | TMJ NextGeneration              | H12              |
| Matt Rickard Dental Specialist         | D92              | QED                                      | N80           | TOC The Orthodontic Company     | F38              |
| Financial Advice                       |                  | Q-Optics                                 | E53           | TriHawk Burs                    | M62              |
| Mckillop Dental Equipment Ltd          | B30              | Qudent                                   | C32           | Trihawk Europe                  | M62              |
| MDDUS                                  | N70              | Quick Straight Teeth                     | E30           | Trycare                         | E29              |
| MDS Medical Limited                    | G41              | Quicklase Quickwhite                     | E56           | Turn Key Dental Supplies        | A25              |
| Med Imaging Ltd                        | D42              | Quintessence Publishing Co Ltd           | M52           | UKloupes                        | D01              |
| Medic Accountants                      | D96              | RA Accountants LLP                       | B05           | University of Warwick           | M64              |
| Medical Aesthetics Training            | P53              | RDT Technology - Valplast                | 540           | Vatech Dental Manufacturing     | B52              |
| Medicare Ltd                           | H15              | REFRESHENING DENTIST WIPES               | L85           | Velopex                         | A67              |
| Medident Italia                        | A10              | REITEL                                   | 605           | Vestra Wealth LLP               | L84              |
| Medifinance                            | N52              | Renishaw                                 | 120           | Vicarage Court                  | G70              |
| Medisico Clinics                       | N65              | Rhein'83 Srl                             | G18           | Visiomed Sp. z o.o.             | F43              |
| Mehira Group of Industries             | D98 DW           | Rose & Co                                | R62           | VOCO GmbH                       | L55              |
| Mercia Dental Equipment                | D03              | Royal Bank of Scotland                   | E65           | VSM Heathcare                   | K84              |
| METASYS                                | M82              | RXaligners                               | L62           | Waterpik                        | C70              |
| Metrodent                              | 20               | S&S Biomat Ltd                           | E16 DW        | We Love Surveys                 | G12              |
| Micro Minder                           | H85              | S4S (UK) Ltd                             | E25           | Wesleyan                        | H88              |
| Midland Lead Healthcare                | H11 DW           | Sagemax                                  | 122           | West One Dental Supplies Ltd.   | S70              |
| Midmark EMEA Ltd                       | B62              | Sappsuma                                 | G45           | Wex Photographic                | K80              |
| Milnes Bros                            | 301              | Sarah Grace                              | G06           | WHW                             | 530              |
| Money4Dentists                         | R60              | Schottlander                             | H42           | WHW Clinical                    | N60              |
| Mouth Cancer Foundation                | L87              | Self Point                               | D82           | Wired Orthodontics              | G20              |
| MR Dental Supplies                     | 236              | Sendoline UK                             | M81           | Wisdom Toothbrushes Ltd         | G72              |
| Munroe Sutton                          | S80              | Septodont                                | C38           | Wisepress Online Bookshop       | H92              |
| My Dental Future Training Ltd          | 517              | Shareserve                               | A05           | Yirro-plus                      | B56              |
| Nabertherm GmbH                        | 142              | Shire Dental                             | G80           | Zenopa Recruitment              | E52              |
| NASDAL                                 | G32              | Shofu UK                                 | N50           | Zfx                             | 10               |
| Nature Implants                        | H55              | Sintons Law                              | E76           | Zirkonzahn                      | 333              |
| NDC                                    | L72              | Sirona Dental Systems Ltd                | R50           | Z-Systems GmbH                  | K82              |
|                                        | LIL              | onona pontar bystonio Eta                | 1130          | L OJORONIO UNIDIT               | NUZ              |