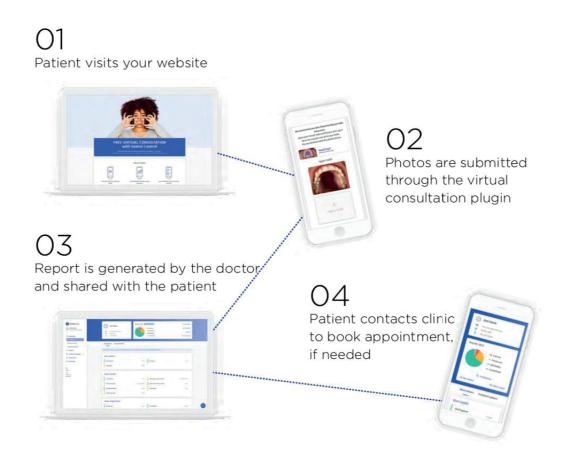

#### With SmileMate, you can:

- ★ Provide remote virtual consultation.
- ★ Initiate first patient contact and keep the patient flow going.
- ★ Organise triage patients and book future appointments (see example workflow below).

#### SmileMate is easy for you and your patients to use:

\*If you don't have a website, we provide you with a unique URL that can be sent directly to patients.