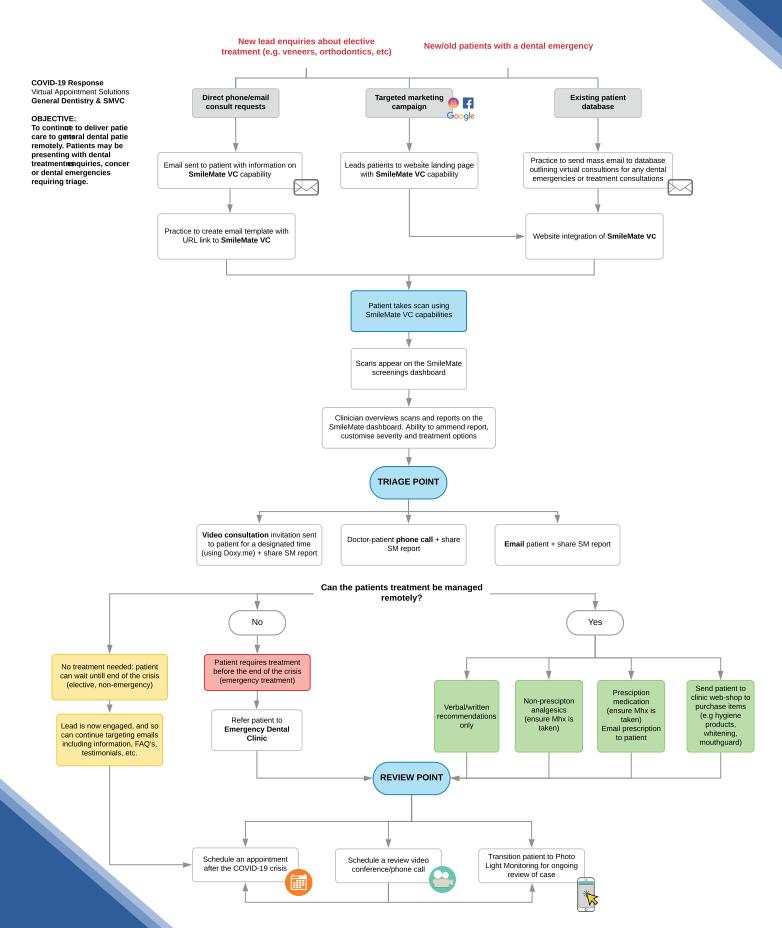

llows your practice to engage with patients 24/7 and no matter where they are.

#### With SmileMate, you can:

- ★ Provide remote virtual consultation.
- ★ Initiate first patient contact and keep the patient flow going.
- ★ Organise triage patients and book future appointments (see example workflow below).

#### SmileMate is easy for you and your patients to use:



\*If you don't have a website, we provide you with a unique URL that can be sent directly to patients.



## Take advantage of our special offer:

FREE until 31st May 2020

★ 140GBP plus VAT until the crisis ends
Unlimited scans

### To get started with SmileMate:



\*Please ensure you use the voucher code: SMILE2020 to get access to the free trial.



# Example of a decision tree with SmileMate during the COVID-19 lockdown.