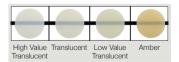

## Beautifil II Enamel

- For direct anterior restorations
- Polychromatic restorations thanks to chameleon effect
- Cost-effective alternative to porcelain veneers
- Highly aesthetic restorations achievable by layering and blending the shades
- Based on porcelain shade concept for easy shade matching