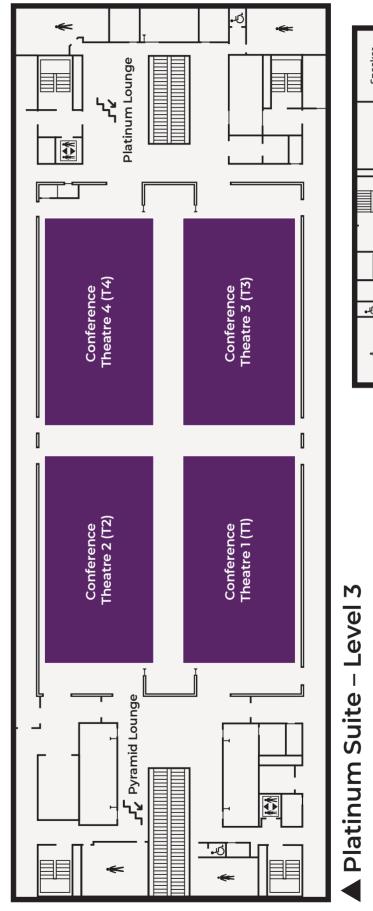

Drinks and networking

Programme overview | Day 2 Thursday 18 April 2024

Platinum Suite – Level 2

17:00 - 18:00