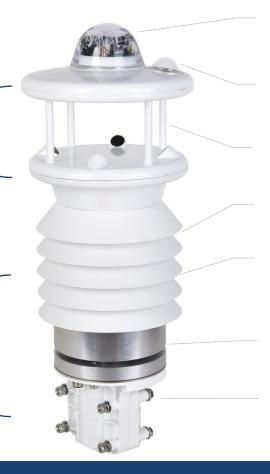

# **Sensor Description**

#### AWS-Pro

14 parameters Wind Speed Wind Direction Rainfall Air Temperature Relative Humidity Air Pressure PM2.5 PM10 Noise TVOC CO NO2 SO2 O3 Robust Housing Housing parts made by aluminumalloy with Teflon coating, able to stand outdoor for long time

Robust Housing Housing parts made by high strength polycarbonate with UV resistance, able to stand outdoor for long time

#### Precipitation

Measuring rainfall up to 400mm/h by means of optical detection

#### Solar Radiation

Glass dome, measuring range 0-2000 W/m<sup>2</sup> by means of optical detection \* Not in standard price list

#### Wind Speed & Wind Direction

Measuring wind with ultrasonic principle, no moving part, high reliability

#### PM2.5/PM10/Noise

Reliable laser scattering module built inside

Temperature/Humidity/Air Pressure Protection Shell to ensure both ventilation for measuring and protecting from rainfall into sensors. Plastic material to avoid heat absorption

#### Gas Chamber

Aluminum material, max holds 4 gases, robust and anti-corruption

#### <u>Connector</u>

One connector plug for both power and signal, support multiple communication protocols and outputs