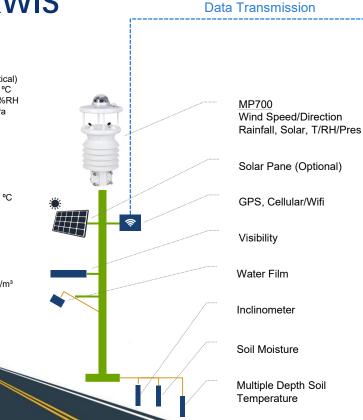

# **Solution – RWIS**

#### Sensors for monitoring:

#### Weather Conditions

- Rainfall: 0 400 mm/h (optical)
- Air Temperature: -50 +80 °C
- Relative Humidity: 0 100%RH
- Air Pressure: 10 1100 hPa
- Wind Speed: 0 60 m/s
- Wind Direction: 0 359.9°
- Solar: 300 –
- Weather-induced Soil Conditions
  - Inclinometer: î 15º
  - Soil moisture: 0 100%
  - Soil temperature: -50 +80 °C

Options – Future Add-on sensors

- Weather-related Road Conditions:
  - Visibility: 0 2000 m
  - Waterfilm: 0 6000 um
- Dust / Air Quality

.

- PM2.5 /PM10: 0 1000 ug/m<sup>3</sup>
- CO: 0 1000 ppm
- NO2 / O3: 0 20 ppm
- SO2 / VOC: 0 100 ppm