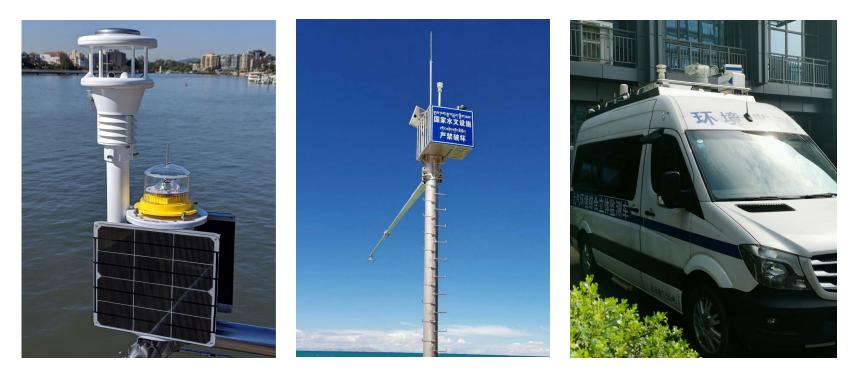

# Application /air quality

Visit <u>www.theta-instruments.com</u> for more information.

Air quality sensor in smart city grid

Air quality and weather sensors in farm

### Application /weather

AR300 / bridge

AR300 / mountain

MP601 / dam

### Application /weather

MP600 / lake

WS500 / vehicle

WS500 / protection zone