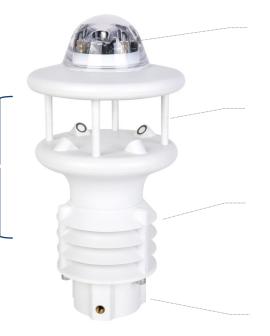

# **Sensor Description**

#### MP601

*6-parameter weather station* Wind Speed/Direction/Rainfall Air Temperature/Relative Humidity/Air Pressure

> Robust Housing Housing parts made by aluminum-alloy with Teflon coating, able to stand outdoor for long time

Robust Housing Housing parts made by high strength polycarbonate with UV resistance, able to stand outdoor for long time

<u>Precipitation</u> Measuring rainfall up to 400mm/h by means of optical detection

<u>Wind Speed & Wind Direction</u> Measuring wind with ultrasonic principle, no moving part, high reliability

Temperature/Humidity/Air Pressure Protection Shell to ensure both ventilation for measuring and protecting from rainfall into sensors. Plastic material to avoid heat absorption

**Connector** 

One connector plug for both power and signal, support multiple communication protocols and outputs