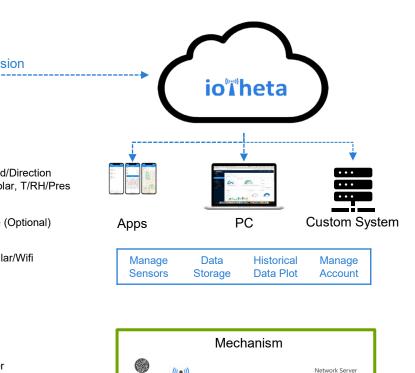

# **Solution – RWIS**

#### Sensors for monitoring:

#### Weather Conditions

- Rainfall: 0 400 mm/h (optical)
- Air Temperature: -50 +80 °C
- Relative Humidity: 0 100%RH
- Air Pressure: 10 1100 hPa
- Wind Speed: 0 60 m/s
- Wind Direction: 0 359.9°
- Solar: 300 –
- Weather-induced Soil Conditions
  - Inclinometer: î 15º
  - Soil moisture: 0 100%
  - Soil temperature: -50 +80 °C

Options – Future Add-on sensors

- Weather-related Road Conditions:
  - Visibility: 0 2000 m
  - Waterfilm: 0 6000 um
- Dust / Air Quality

.

- PM2.5 /PM10: 0 1000 ug/m<sup>3</sup>
- CO: 0 1000 ppm
- NO2 / O3: 0 20 ppm
- SO2 / VOC: 0 100 ppm