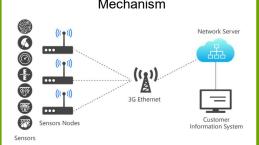

# **Solution – RWIS**

#### Sensors for monitoring:

#### Weather Conditions

- Rainfall: 0 400 mm/h (optical)
- Air Temperature: -50 +80 °C
- Relative Humidity: 0 100%RH
- Air Pressure: 10 1100 hPa
- Wind Speed: 0 60 m/s
- Wind Direction: 0 359.9°
- Solar: 300 –
- Weather-induced Soil Conditions
  - Inclinometer: î 15º
  - Soil moisture: 0 100%
  - Soil temperature: -50 +80 °C

Options – Future Add-on sensors

- Weather-related Road Conditions:
  - Visibility: 0 2000 m
  - Waterfilm: 0 6000 um
- Dust / Air Quality

.

- PM2.5 /PM10: 0 1000 ug/m<sup>3</sup>
- CO: 0 1000 ppm
- NO2 / O3: 0 20 ppm
- SO2 / VOC: 0 100 ppm