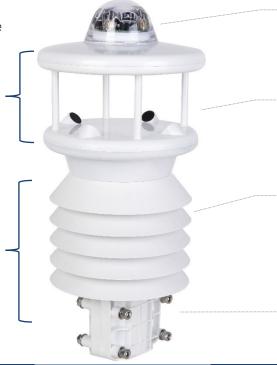

# **Sensor Description**

#### WS601

*6-parameter weather station* Wind Speed/Direction/Rainfall Air Temperature/Relative Humidity/Air Pressure

> <u>Robust Housing</u> Housing parts made by high strength polycarbonate with UV resistance, able to stand outdoor for long time

#### <u>Precipitation</u> Measuring rainfall up to 400mm/h by means of optical detection

<u>Wind Speed & Wind Direction</u> Measuring wind with ultrasonic principle, no moving part, high reliability

Temperature/Humidity/Air Pressure Protection Shell to ensure both ventilation for measuring and protecting from rainfall into sensors. Plastic material to avoid heat absorption

#### Connector

One connector plug for both power and signal, support multiple communication protocols and outputs