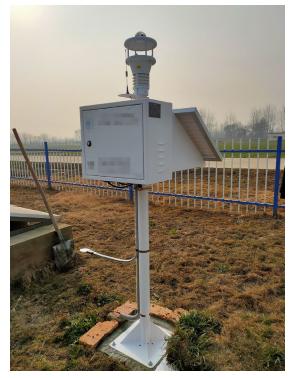

# Solution – MPA for agriculture application

**MPA** agricultural weather station is designed to deploy flexibly to monitor field weather and soil parameters which significantly impact agricultural production, it's also integrated with solar panel, battery, wireless data module, able to work in rainy days for 20 days.