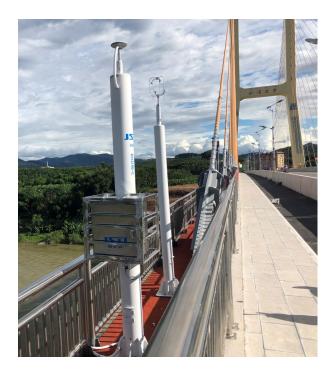

Not in standard price list

#### Wind Speed & Wind Direction

Measuring wind with ultrasonic principle, no moving part, high reliability

#### PM2.5/PM10/Noise

Reliable laser scattering module built inside

Temperature/Humidity/Air Pressure Protection Shell to ensure both ventilation for measuring and protecting from rainfall into sensors. Plastic material to avoid heat absorption

#### Gas Chamber

Aluminum material, max holds 4 gases, robust and anti-corruption

#### <u>Connector</u>

One connector plug for both power and signal, support multiple communication protocols and outputs



# Application /air quality

Visit <u>www.theta-instruments.com</u> for more information.



Air quality sensor in smart city grid



Air quality and weather sensors in farm





### Application /weather



AR300 / bridge



AR300 / mountain



MP601 / dam





### Application /weather

MP600 / lake



WS500 / vehicle





WS500 / protection zone

# Application /industrial process



iTPFlow 200 in chemical factory

iMassFlow 200





# **Quality & Certificate**



EMC for MP650, MP600, MP500, WS650, WS600, WS200



-

ARE CONTRACTOR

2011 (tr. 7, 11, 20, 12).

CE MP500, MP200, AR200-FD



| Ebotek                                        | With 报告