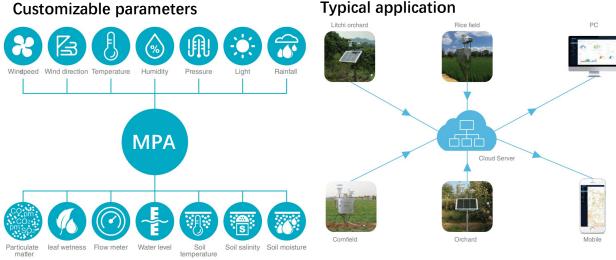

# Solution – MPA for agriculture application

**MPA** agricultural weather station is designed to deploy flexibly to monitor field weather and soil parameters which significantly impact agricultural production, it's also integrated with solar panel, battery, wireless data module, able to work in rainy days for 20 days.