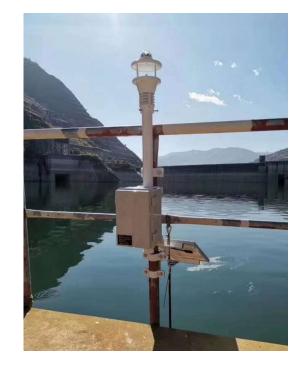

Speed & Wind Direction

Measuring wind with ultrasonic principle, no moving part, high reliability

#### PM2.5/PM10/Noise

Reliable laser scattering module built inside

Temperature/Humidity/Air Pressure Protection Shell to ensure both ventilation for measuring and protecting from rainfall into sensors. Plastic material to avoid heat absorption

#### Gas Chamber

Aluminum material, max holds 4 gases, robust and anti-corruption

#### <u>Connector</u>

One connector plug for both power and signal, support multiple communication protocols and outputs



# Application /air quality

Visit <u>www.theta-instruments.com</u> for more information.



Air quality sensor in smart city grid



Air quality and weather sensors in farm





### Application /weather



AR300 / bridge



AR300 / mountain



MP601 / dam





### Application /weather

MP600 / lake



WS500 / vehicle





WS500 / protection zone

# Application /industrial process



iTPFlow 200 in chemical factory

iMassFlow 200





# **Quality & Certificate**



EMC for MP650, MP600, MP500, WS650, WS600, WS200



-

ARE CONTRACTOR

2011 (tr. 7, 11, 20, 12).

CE MP500, MP200, AR200-FD



| Ebotek                                        | With 报告