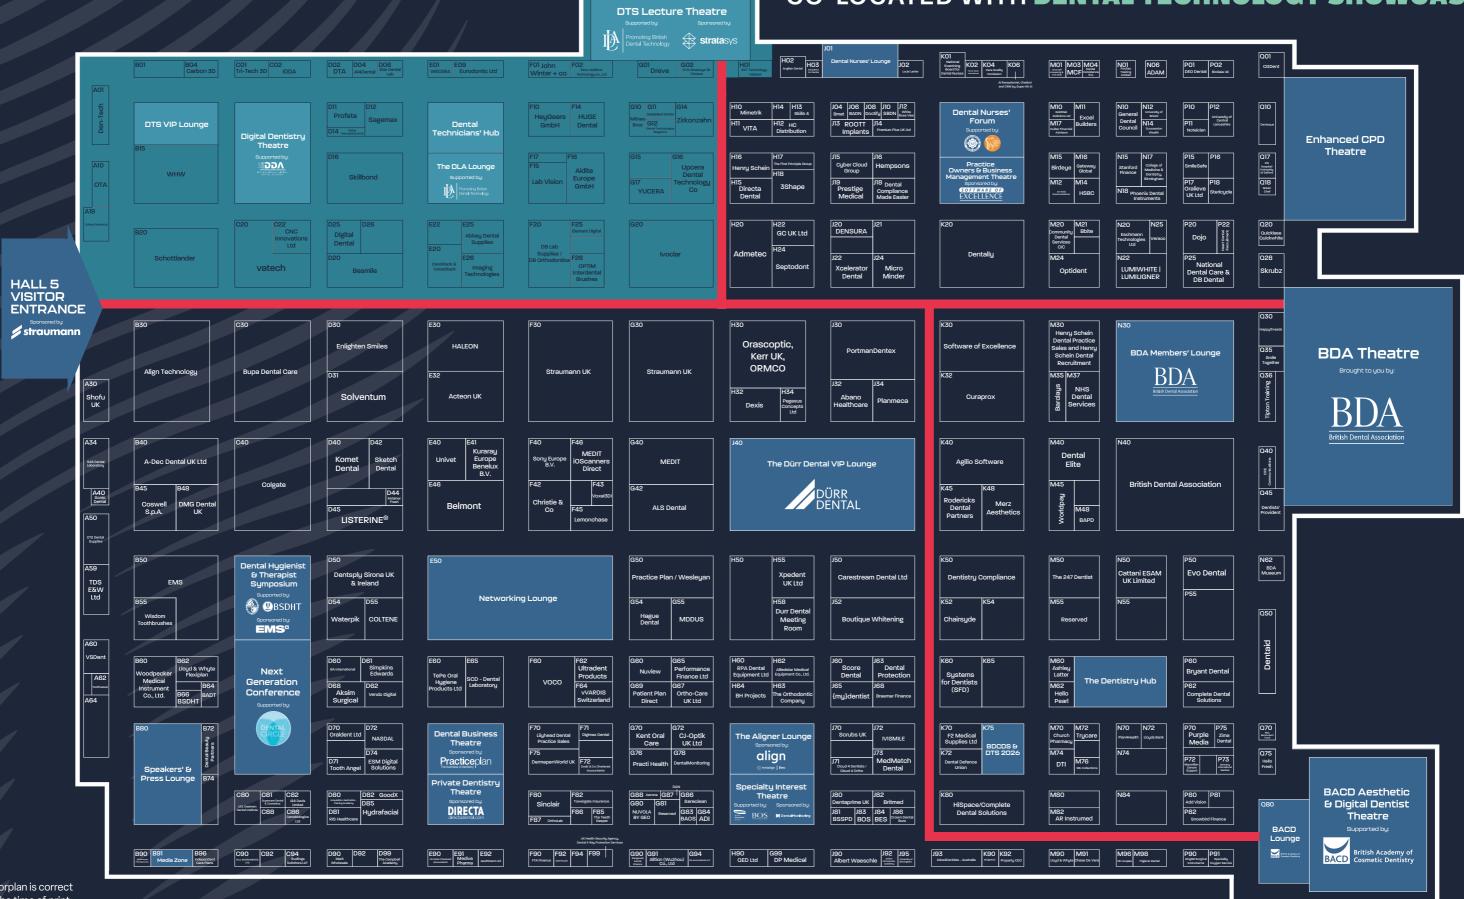

### **BRITISH DENTAL CONFERENCE & DENTISTRY SHOW FLOORPLAN 2025 CO-LOCATED WITH DENTAL TECHNOLOGY SHOWCASE**

Floorplan is correct at the time of print.