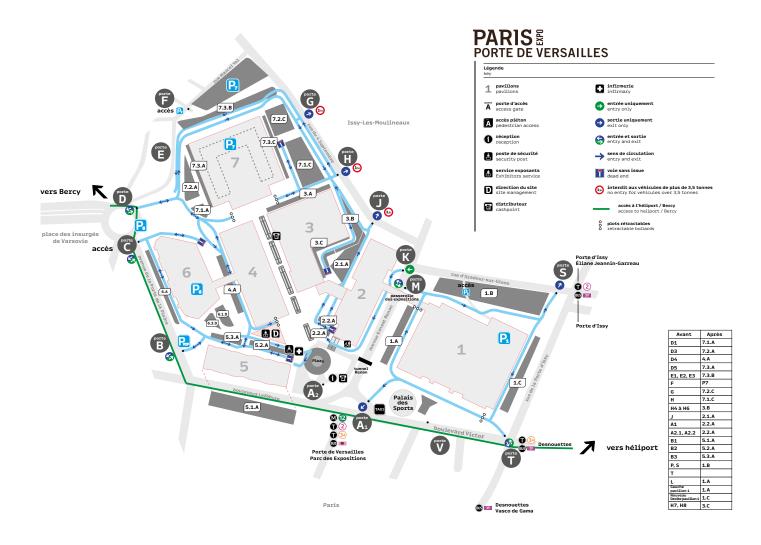

### Paris Expo – Porte de Versailles – Hall 7.1 1 place de la Porte de Versailles 75015 – Paris – France

#### **Deliveries access**

Access during build-up and breakdown : Door D for all vehicles (see map on the next page). Parking for unloading will be on platform 7.1A.

Under no circumstances the unloading area of the private delivery access lane may be used for the parking of vehicles which must be unloaded and immediately evacuated in accordance with the informations indicated above.