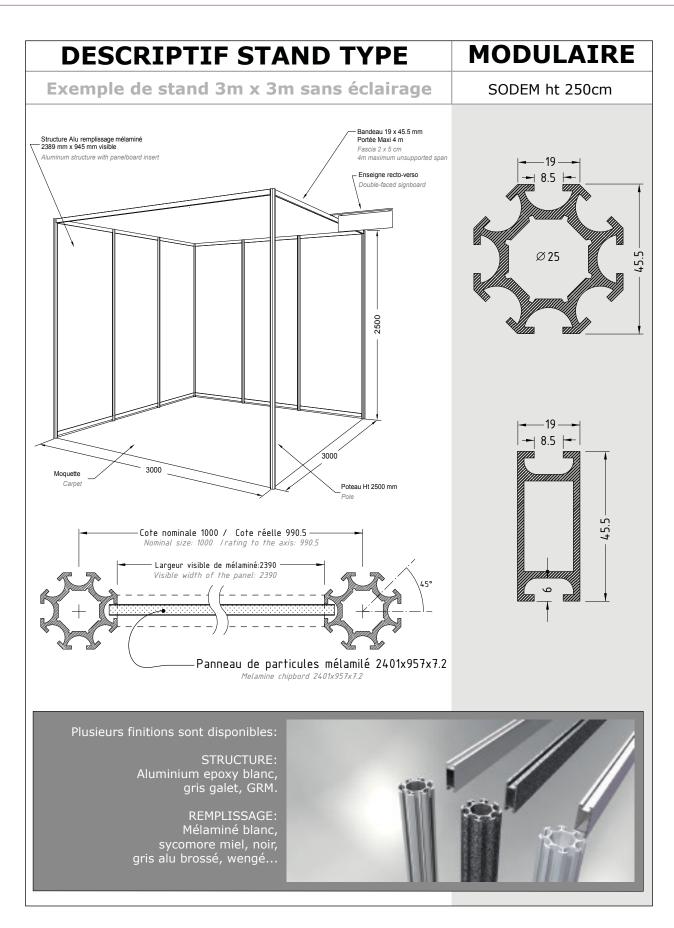

#### You have a SHELL SCHEME STAND

The equipment included in the rental of your stand includes:

- Walls : melamined-coloured white
- Attention : It is forbidden to nail, screw, glue anything to the structure by means other than double-sided tape, rails (hooks and hooks attached to the structures), wire or any other means that does not damage the good condition of the existing structures.
- Dimensions : height 2,50m, width 1m
- Structure : Grey
- Carpet : Grey
- Flag sign : 1 sign with name and stand number
- Daily cleaning : see page 11

#### The equipment included in the rental of your stand includes:

- Walls : melamined-coloured white (height 2,50m, width 1m)
- Structure : Grey
- Attention : It is forbidden to nail, screw, glue anything to the structure by means other than double-sided tape, rails (hooks and hooks attached to the structures), wire or any other means that does not damage the good condition of the existing structures.
- Carpet : Grey
- Fascia : 1 sign with name and stand number
- Are included : spotlights, a counter with key, a power supply, two stools and daily cleaning
- You have 1m of space available next to the neighbouring stand (on one side only) that you can use to put a stand up banner or even a TV screen on a stand, all in good respect for your stand neighbour.

#### I have a shell scheme stand, what is the size of the walls?

Exact dimensions page 12 and 13 of this guide. For more information, please contact Viparis Exhibitors Service.