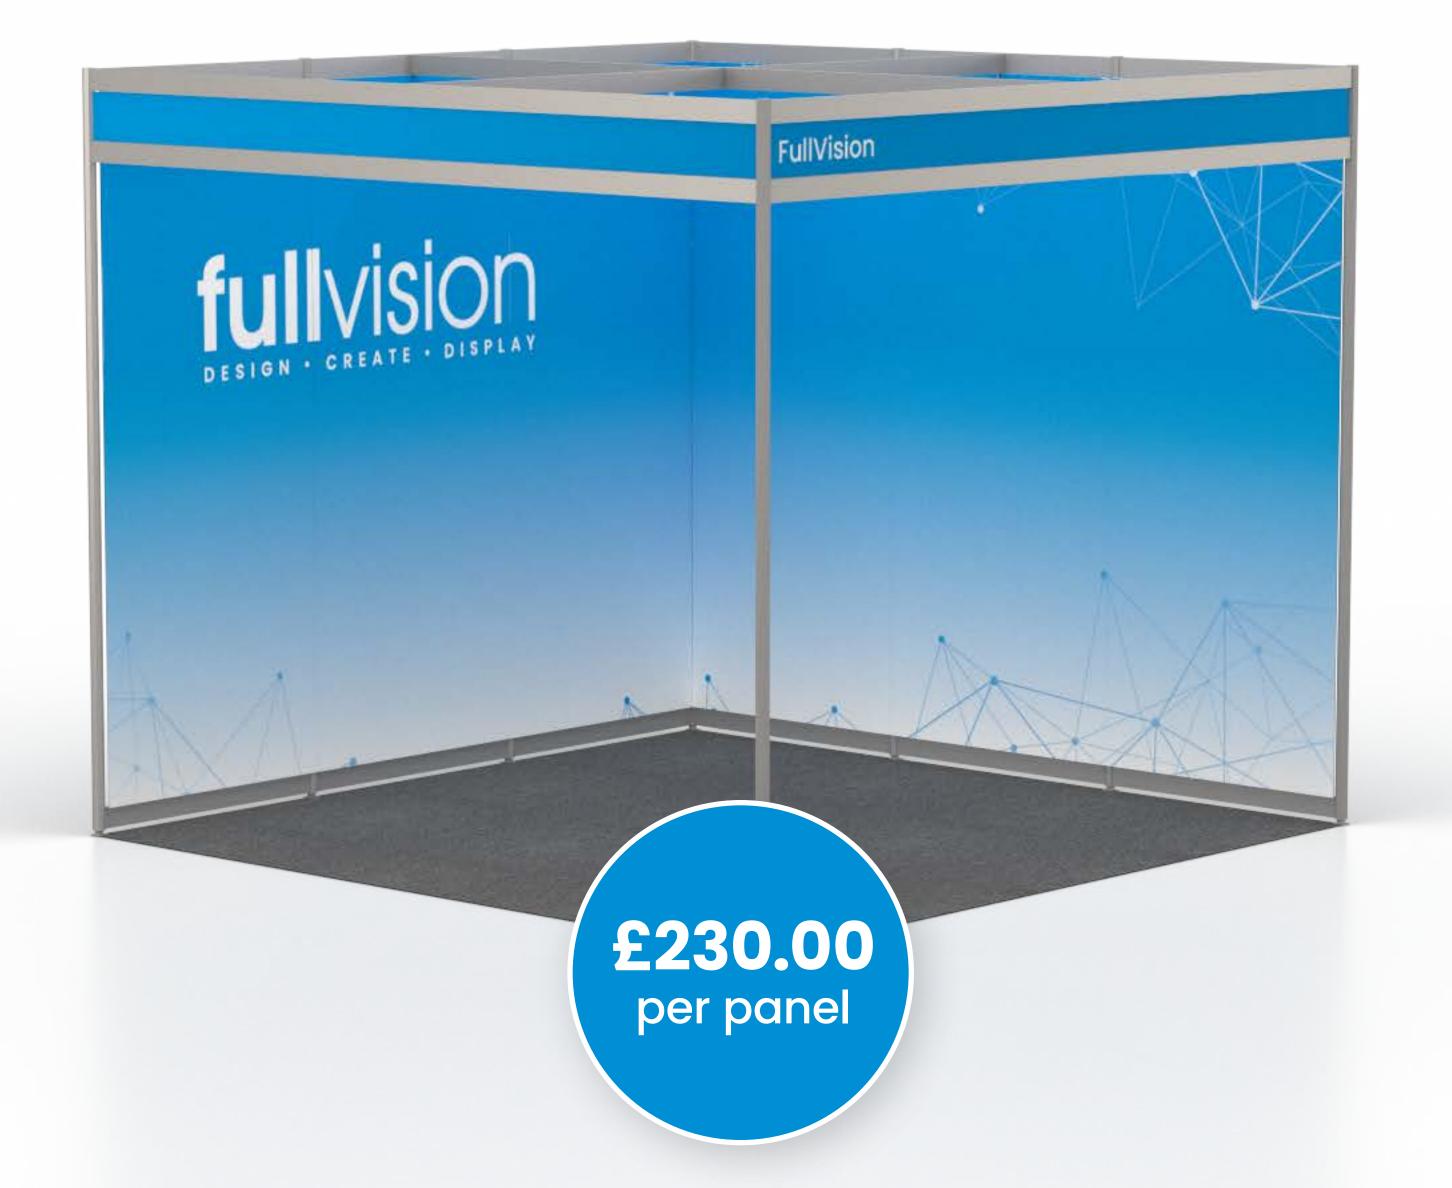

#### Overlay graphics

Our 'Overlay graphics' are the best option for your stand if you are searching for a premium look to enhance your stand. Overlay graphics are the most popular choice by exhibitors, as it allows you to have continuous imagery and text across your panel graphics, with a small hairline join where each 1-meter panel meets.