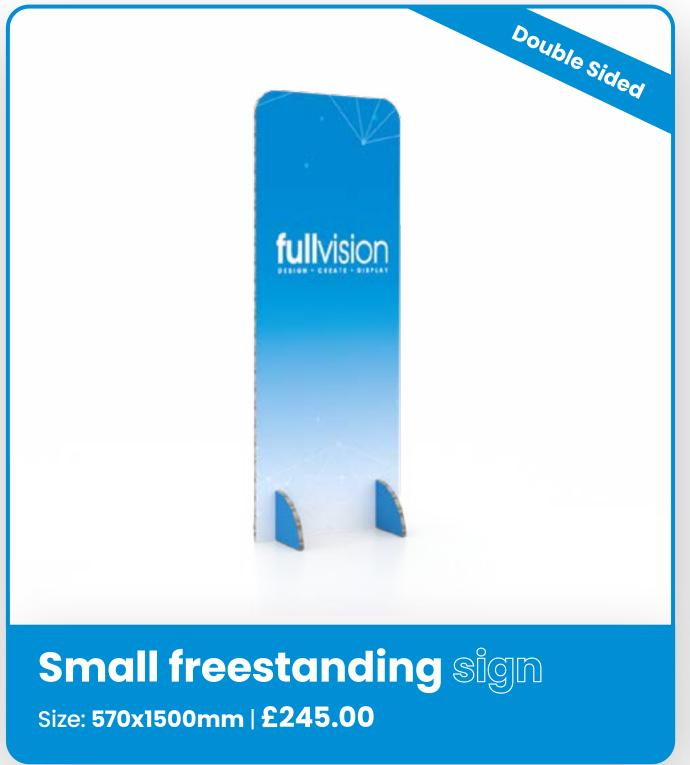

te that Full Vision will remove all graphics after the event unless requested otherwise by the purchaser











### Reusable Inlay graphics

Our Reusable 'rollable' Inlay graphics are a great sustainable option, as they can be reused.

The graphics sit within the frame and are attached by magnetic strips at the top and bottom of the Im panel. At the end of the show you will be able to take the graphics down, roll them up and transport them back with you.

Please note: due to the nature of the rollable graphics, the graphics may not sit flush to the panel.

Full Vision will remove all graphics after the event unless requested otherwise by the purchaser.







Still looking for that wow factor to make you stand out?
Why not add some of theses additional products to your order...



































# CloserStill



OFFICIAL GRAPHICS PARTNER