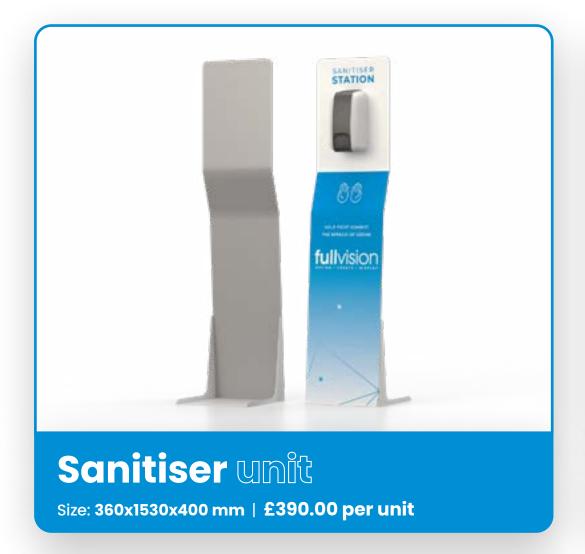

Please note: due to the nature of the rollable graphics, the graphics may not sit flush to the panel.

Full Vision will remove all graphics after the event unless requested otherwise by the purchaser.

Still looking for that wow factor to make you stand out?
Why not add some of theses additional products to your order...