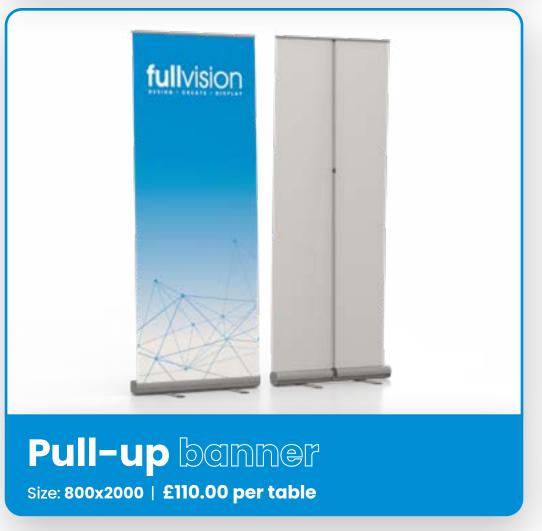

Please note: due to the nature of the rollable graphics, the graphics may not sit flush to the panel.

Full Vision will remove all graphics after the event unless requested otherwise by the purchaser.

Still looking for that wow factor to make you stand out?
Why not add some of theses additional products to your order...