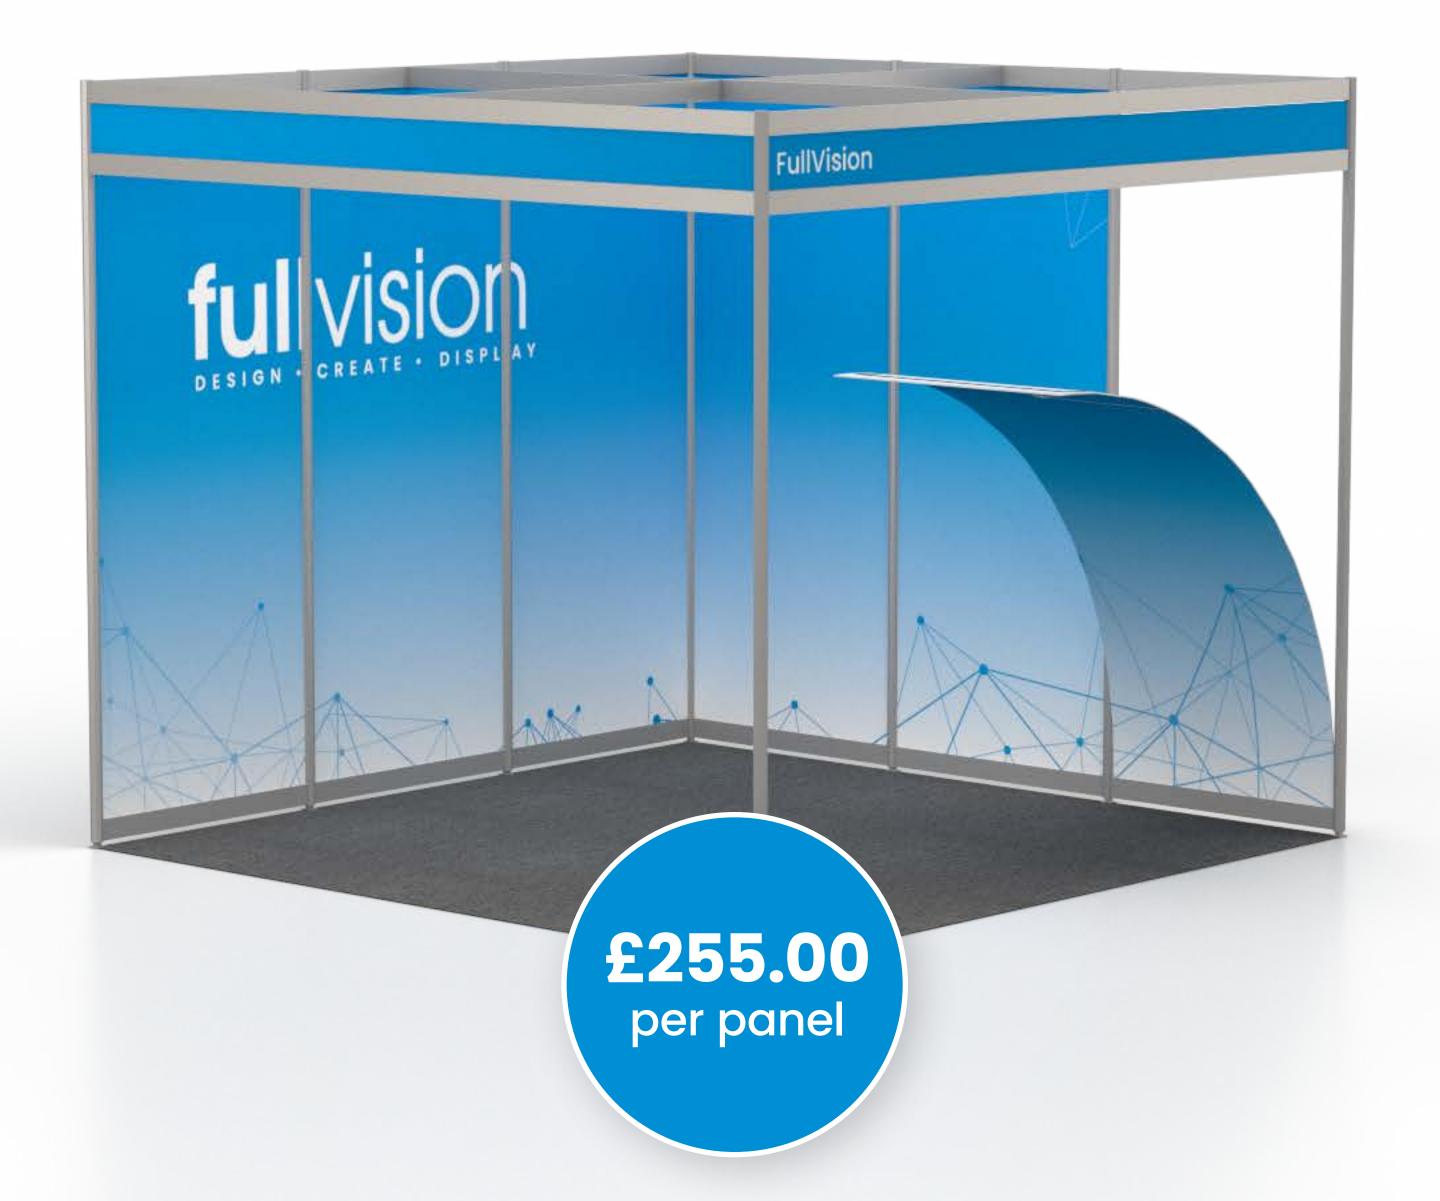

### Reusable Inlay graphics

Our Reusable 'rollable' Inlay graphics are a great sustainable option, as they can be reused.

The graphics sit within the frame and are attached by magnetic strips at the top and bottom of the Im panel. At the end of the show you will be able to take the graphics down, roll them up and transport them back with you.

Please note: due to the nature of the rollable graphics, the graphics may not sit flush to the panel.

Full Vision will remove all graphics after the event unless requested otherwise by the purchaser.

Still looking for that wow factor to make you stand out?
Why not add some of theses additional products to your order...