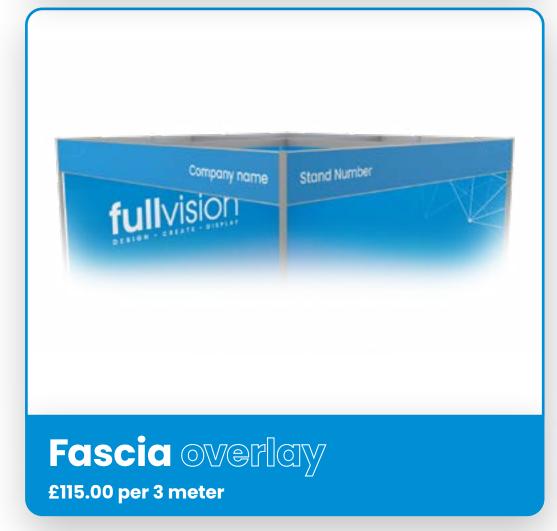

#### Overlay graphics

Our 'Overlay graphics' are the best option for your stand if you are searching for a premium look to enhance your stand. Overlay graphics are the most popular choice by exhibitors, as it allows you to have continuous imagery and text across your panel graphics, with a small hairline join where each 1-meter panel meets.