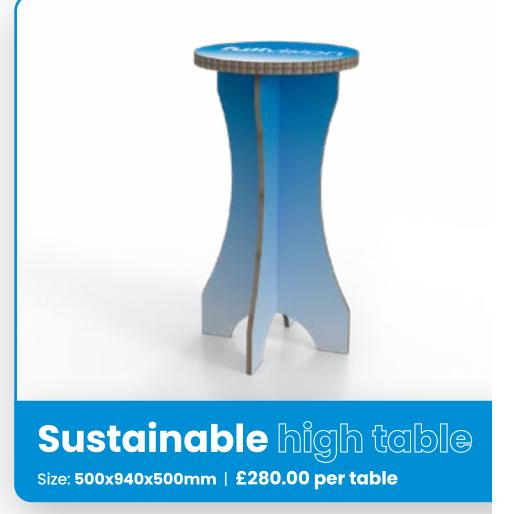

Please note: due to the nature of the rollable graphics, the graphics may not sit flush to the panel.

Full Vision will remove all graphics after the event unless requested otherwise by the purchaser.

Still looking for that wow factor to make you stand out?
Why not add some of theses additional products to your order...