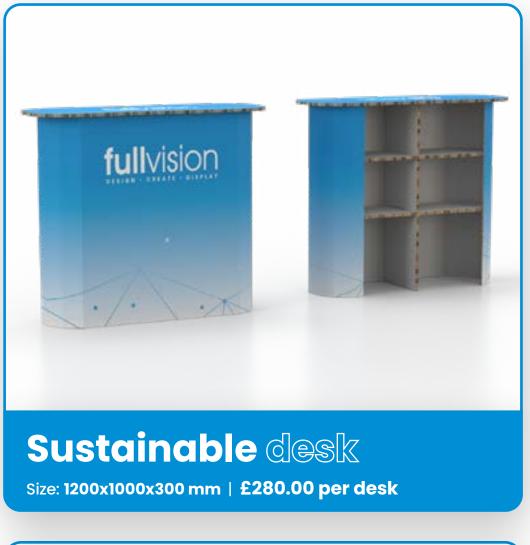

Please note: due to the nature of the rollable graphics, the graphics may not sit flush to the panel.

Full Vision will remove all graphics after the event unless requested otherwise by the purchaser.

Still looking for that wow factor to make you stand out?
Why not add some of theses additional products to your order...