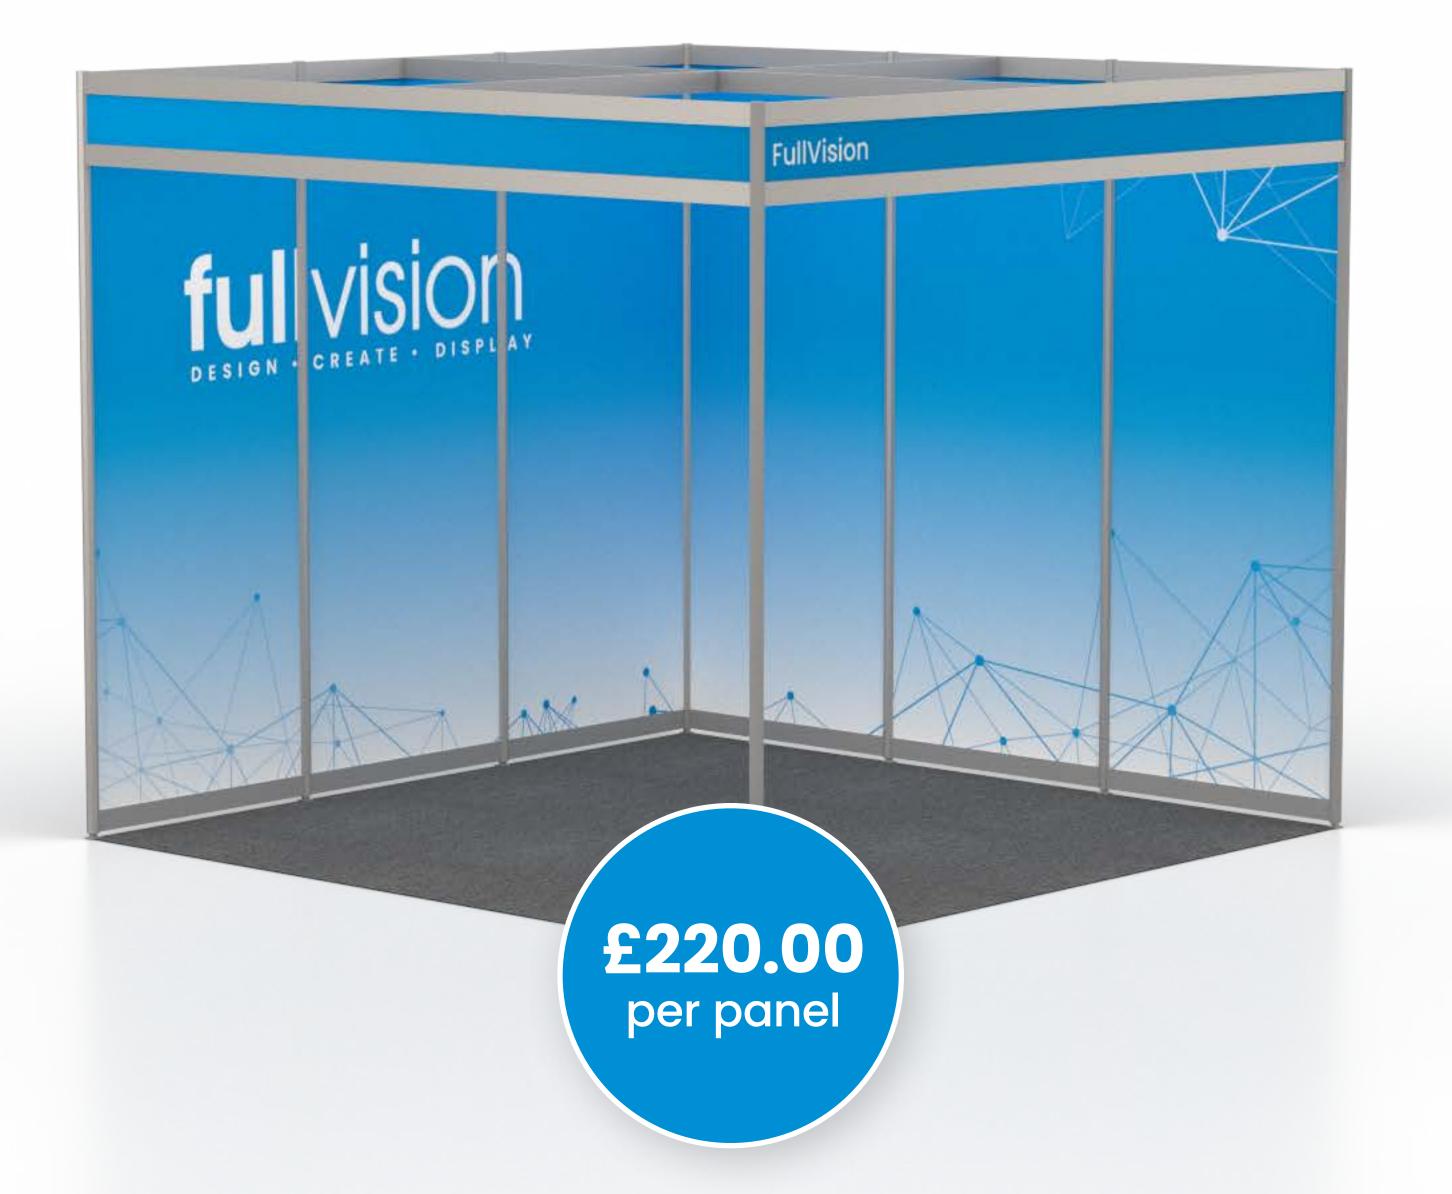

#### Overlay graphics

Our 'Overlay graphics' are the best option for your stand if you are searching for a premium look to enhance your stand. Overlay graphics are the most popular choice by exhibitors, as it allows you to have continuous imagery and text across your panel graphics, with a small hairline join where each 1-meter panel meets.