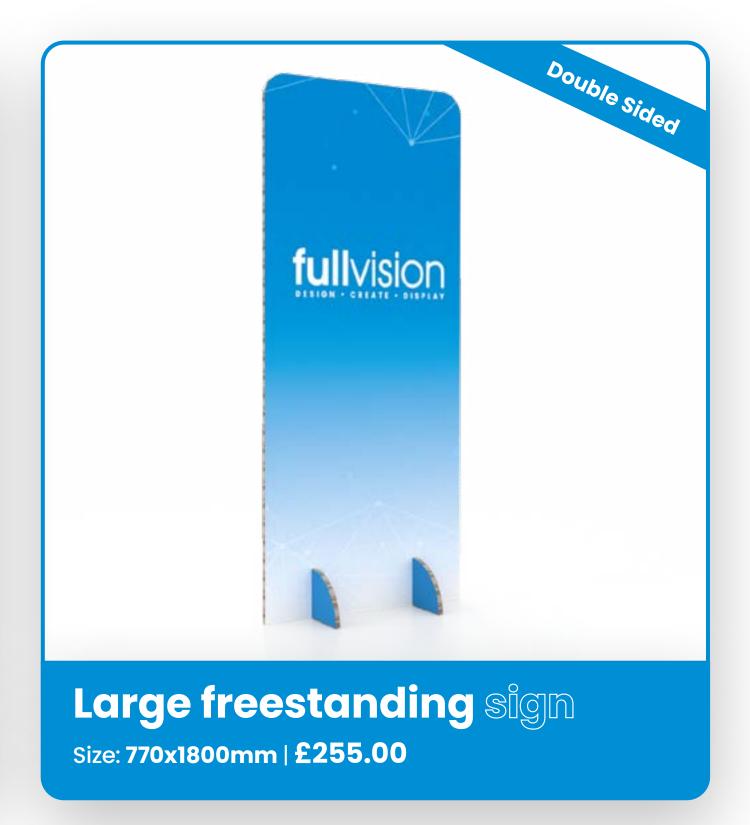

Please note: due to the nature of the rollable graphics, the graphics may not sit flush to the panel.

Full Vision will remove all graphics after the event unless requested otherwise by the purchaser.

Still looking for that wow factor to make you stand out?
Why not add some of theses additional products to your order...