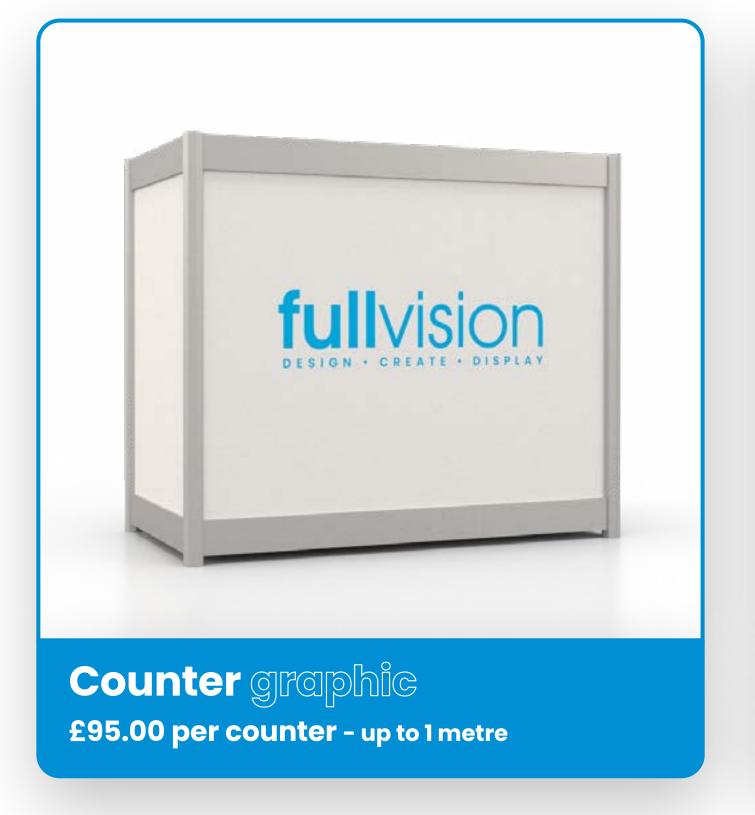

note that Full Vision will remove all graphics after the event unless requested otherwise by the purchaser











### Reusable Inlay graphics

Our Reusable 'rollable' Inlay graphics are a great sustainable option, as they can be reused.

The graphics sit within the frame and are attached by magnetic strips at the top and bottom of the Im panel. At the end of the show you will be able to take the graphics down, roll them up and transport them back with you.

Please note: due to the nature of the rollable graphics, the graphics may not sit flush to the panel.

Full Vision will remove all graphics after the event unless requested otherwise by the purchaser.







Still looking for that wow factor to make you stand out?
Why not add some of theses additional products to your order...



































# CloserStill



OFFICIAL GRAPHICS PARTNER