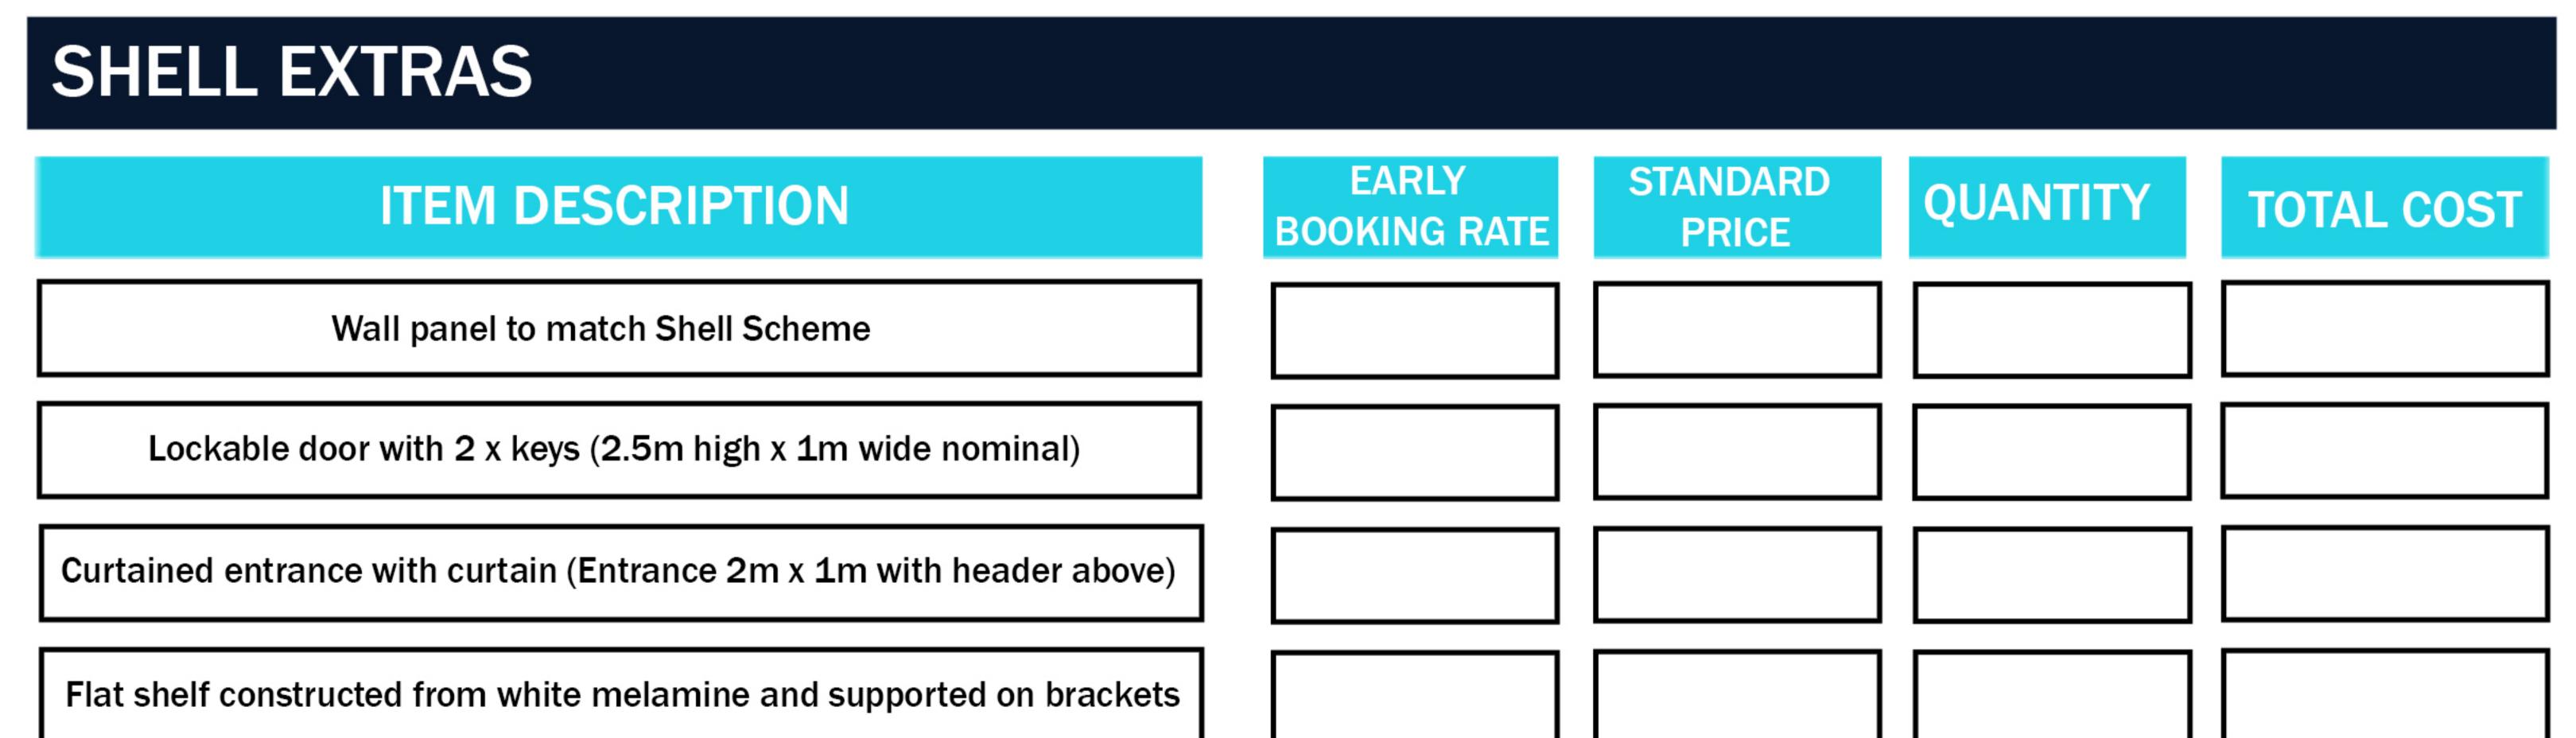

#### **IMPORTANT INFORMATION - PLEASE READ**

All costs shown below are exclusive of VAT (@ 20%)

Onsite orders will be subject to a 20% onsite surcharge. All stands will be checked for damage throughout the show.

| Sloping shelf constructed from white melamine and supported on brackets |  |  |  |
|-------------------------------------------------------------------------|--|--|--|
| Hanging rail 25mm diameter (1m long with rail set 280mm from wall)      |  |  |  |
| White muslin ceiling per meter square                                   |  |  |  |