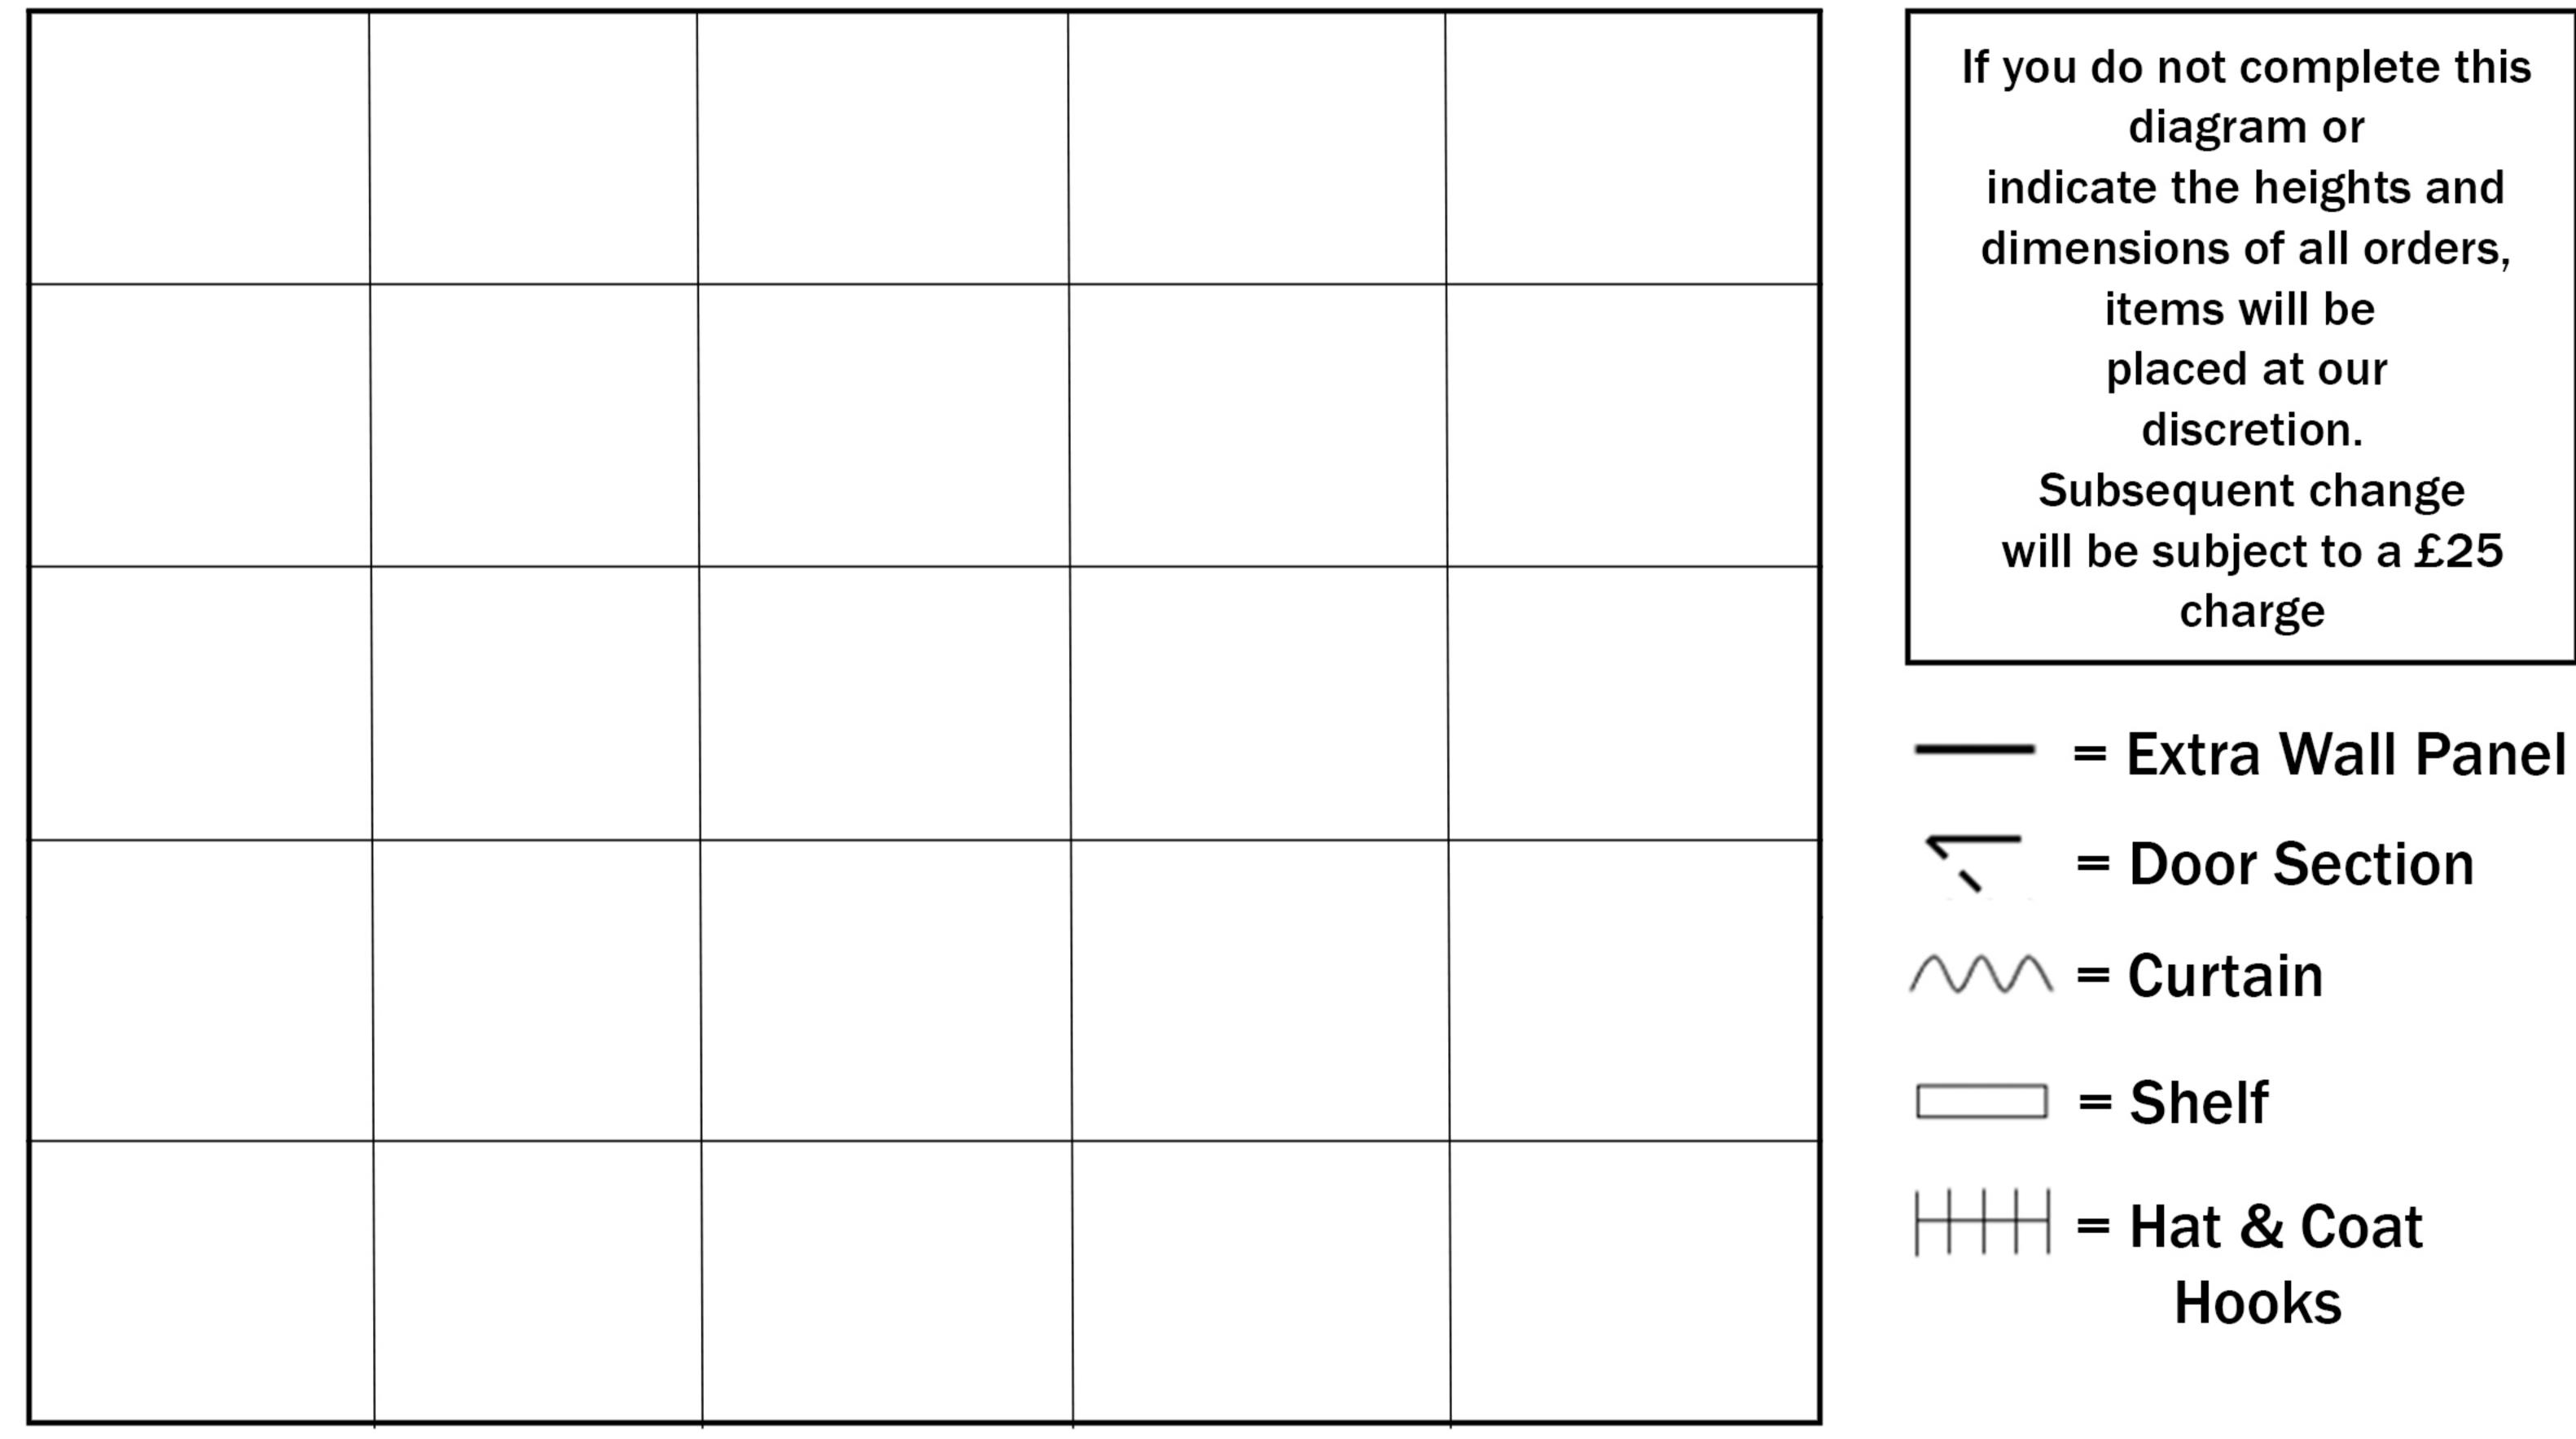

## **IMPORTANT - EQUIPMENT POSITION DIAGRAM**

**STAND NUMBER:** 

#### **COMPANY NAME:**

Please indicate the scale to which you have drawn your stand:

1 SQUARE = 1M

This diagram will be used to place all orders on your stand. Ensure you complete the diagram clearly and show all heights and dimensions for the placement of all items you have ordered.

# **BACK OF STAND**

## FRONT OF STAND

**Space Only** 

**Shell Scheme** 