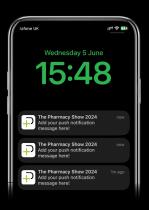

#### **PUSH NOTIFICATIONS**

Push notifications directing attendees to your stand, profile or session.