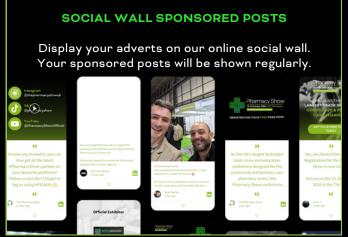

### SPONSOR THE PHARMACY SHOW SOCIAL HUB

| SOCIAL HUB & SOCIAL WALL                                            | SOCIAL HUB SPONSOR  Only 15 available  PRICE ON APPLICATION |  |  |
|---------------------------------------------------------------------|-------------------------------------------------------------|--|--|
| PRE-SHOW ATTOM                                                      |                                                             |  |  |
| Sponsored posts on the online Social Wall<br>(Starting 4 weeks out) | <b>✓</b>                                                    |  |  |
| Logo placements on website                                          | ✓                                                           |  |  |
| Logo on all Social Hub related communications                       | ✓                                                           |  |  |
| Mentions on social media                                            | ✓                                                           |  |  |
| DURING SHOW                                                         |                                                             |  |  |
| Logo placements on the Social Hub backdrop                          | ✓                                                           |  |  |
| Sponsored posts on the Social Wall screen                           | ✓                                                           |  |  |
| 30-sec promotion video on screen<br>(To be shown every hour)        | ✓                                                           |  |  |
| POST-SHOW                                                           |                                                             |  |  |
| Data                                                                | <b>✓</b>                                                    |  |  |
| Mentions on post-show newsletter and social media                   | <b>✓</b>                                                    |  |  |