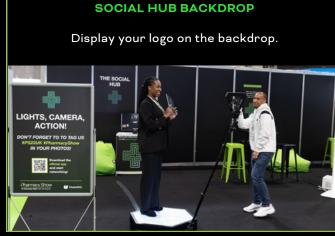

### SPONSOR THE PHARMACY SHOW SOCIAL HUB

| SOCIAL HUB & SOCIAL WALL                                            | SOCIAL HUB SPONSOR  Only 15 available  PRICE ON APPLICATION |  |  |
|---------------------------------------------------------------------|-------------------------------------------------------------|--|--|
| PRE-SHOW ATTOM                                                      |                                                             |  |  |
| Sponsored posts on the online Social Wall<br>(Starting 4 weeks out) | <b>✓</b>                                                    |  |  |
| Logo placements on website                                          | ✓                                                           |  |  |
| Logo on all Social Hub related communications                       | ✓                                                           |  |  |
| Mentions on social media                                            | ✓                                                           |  |  |
| DURING SHOW                                                         |                                                             |  |  |
| Logo placements on the Social Hub backdrop                          | ✓                                                           |  |  |
| Sponsored posts on the Social Wall screen                           | ✓                                                           |  |  |
| 30-sec promotion video on screen<br>(To be shown every hour)        | ✓                                                           |  |  |
| POST-SHOW                                                           |                                                             |  |  |
| Data                                                                | <b>✓</b>                                                    |  |  |
| Mentions on post-show newsletter and social media                   | <b>✓</b>                                                    |  |  |