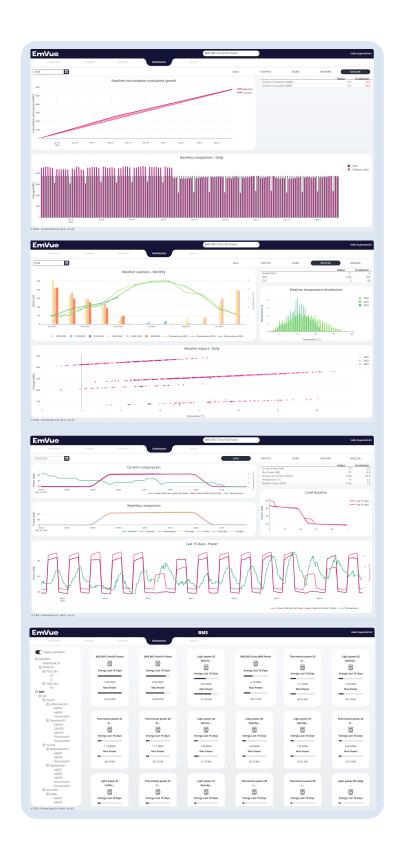

# COLLECT METERING DATA AND GET ENERGY ANALYSIS IN MATTER OF HOURS

- Meter index, measured power or energy quantities can be collected and processed
- Automatic unit conversions, analysis and dashboard generation
- ✓ Automatic 1 year historical data import

## GET ADVANCED ENERGY INSIGHTS

- ✓ Data acquisition with smart filtering
- **⊘** Baselines Management
- ✓ Unified Degree Day calculation
- Compare various situation with different granularity (power, hourly, daily...)

### **ENERGY DATA COMPUTATION**

- Filtering To eliminate outliers (bad quality, out of range...)
- Scaling To allow comparison between meters
- Resampling To aggregate data over user friendly time period.
- Interpolation To fill in the gaps when data do not change