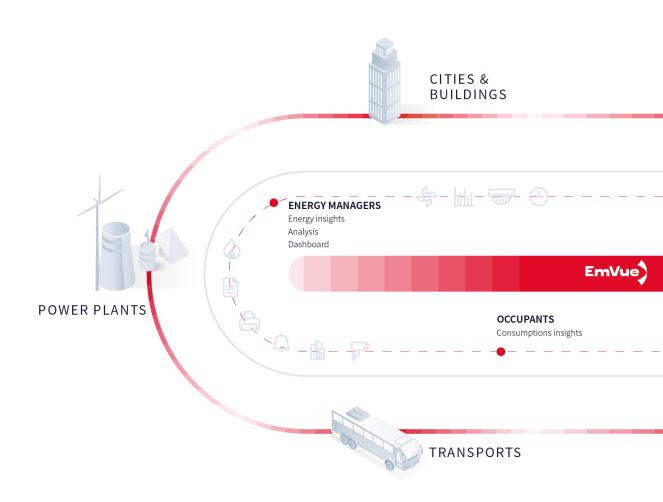

### Empower automation engineers to become energy experts

EmVue provides information that meets the requirements of energy experts while being simple and quick to implement.

### **BENEFITS**

- An essential tool to help you understand and track your energy consumption
- A solution that reduces implementation and training costs