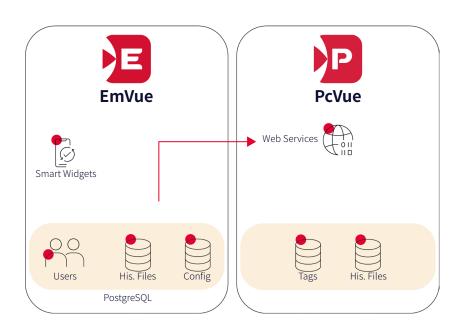

### ⊗ Multiconnector

Connect EmVue to multiple PcVue data sources and csv files, to centralize information from multiple projects / SCADA

#### 

Meters are easily configured offline, either one by one or en masse by simply importing the PcVue variable configuration

Toolkit API

EmVue Energy monitoring and analysis