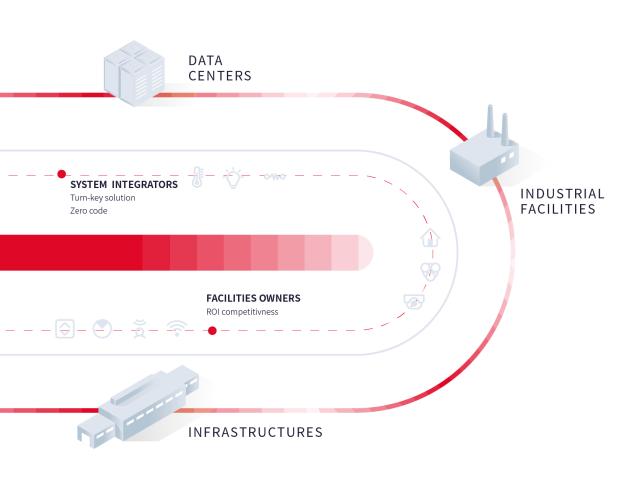

### **BENEFITS**

- An essential tool to help you understand and track your energy consumption
- A solution that reduces implementation and training costs