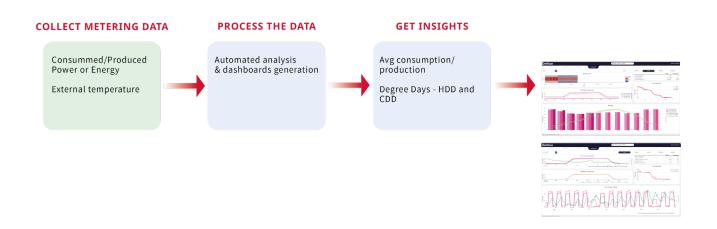

# COLLECT METERING DATA AND GET ENERGY ANALYSIS IN MATTER OF HOURS

- Meter index, measured power or energy quantities can be collected and processed
- Automatic unit conversions, analysis and dashboard generation
- ✓ Automatic 1 year historical data import

### **ENERGY DATA COMPUTATION**

- Filtering To eliminate outliers (bad quality, out of range...)
- Scaling To allow comparison between meters
- Resampling To aggregate data over user friendly time period.
- Interpolation To fill in the gaps when data do not change