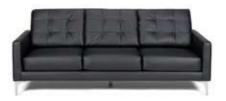

### **METRO**

Metro Sofa Black Leather 85"W x 35"D x 35"H

Metro Loveseat

Black Leather

60"W x 35"D x 35"H

Metro Chair Black Leather 35"Square x 35"H

Metro Square Ottoman

Black Leather