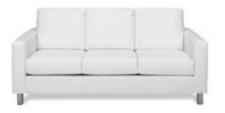

### BLANC

Blanc Sofa Bright White Leather

Blanc Loveseat
Bright White Leather
54"W x 35"D x 35"H

Blanc Chair Bright White Leather 33"W x 35"D x 35"H

Blanc Bench Ottoman

Bright White Leather

48"W x 24"D x 18"H