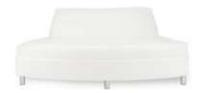

### CONTINENTAL

Modular Seating Collection

**Continental Curved Loveseat** 

Bright White Leather 82"W x 34"D x 31"H

**Continental Reverse Curved Loveseat** 

Bright White Leather 72″W x 34″D x 31″H

**Continental Wedge Ottoman** 

Bright White Leather 30"W x 34"D x 19"H

**Continental Curved Bench** 

Bright White Leather 70"W x 26"D x 19"H

**Continental Half Moon** 