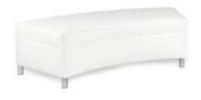

### CONTINENTAL

Modular Seating Collection

**Continental Curved Loveseat** 

Bright White Leather 82"W x 34"D x 31"H

**Continental Reverse Curved Loveseat** 

Bright White Leather 72″W x 34″D x 31″H

**Continental Wedge Ottoman** 

Bright White Leather 30"W x 34"D x 19"H

**Continental Curved Bench** 

Bright White Leather 70"W x 26"D x 19"H

**Continental Half Moon** 