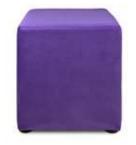

### **Aria Tables - Purple**

End Table Purple/Brushed Steel 24"W x 20"D x 22"H Cocktail Table Purple/Brushed Steel 44"W x 20"D x 18"H