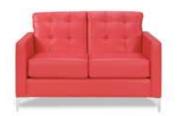

### BLANC

Blanc Sofa Bright White Leather

Blanc Loveseat
Bright White Leather
54"W x 35"D x 35"H

Blanc Chair Bright White Leather 33"W x 35"D x 35"H

Blanc Bench Ottoman

Bright White Leather

48"W x 24"D x 18"H