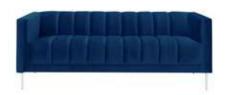

### **CROMWELL**

Cromwell Sofa
Royal Blue Velvet
78"W x 32"D x 29"H

Cromwell Chair
Royal Blue Velvet
32"W x 32"D x 29"H