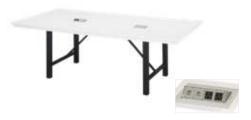

#### Command 6' **Conference Table**

■ Black Sirona ☐ White

72"W x 36"D x 31"H