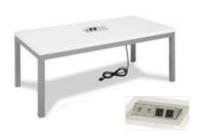

### Command 8' Conference Table - White Charged

96"W x 48"D x 31"H
\*Maximum of 1 table per power source.

#### Command 8' **Conference Table**

■ Black Sirona ☐ White

96"W x 48"D x 31"H