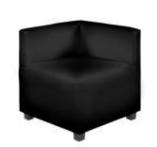

# FUNCTION

Modular Seating Collection

Function Armless Chair - White White Vinyl 28"Square x 29"H

Function Corner - White White Vinyl 28"Square x 29"H

Function Armless Chair - Black
Black Vinyl
28"Square x 29"H

Function Corner - Black

Black Vinyl

28"Square x 29"H