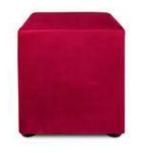

### **Rubix Cube Ottomans**

Cromwell Lime Grape Mango

Cherry Lemon

18"Square x 18"H