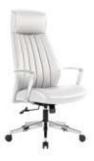

21"W x 24"D x 48"H

Rimati Hi-Back Chair - White

■ Black ☐ White 30"W x 28"D x 47-50"H

Rimati Guest Chair - Black

Black ☐ White 27"W x 25"D x 40"H