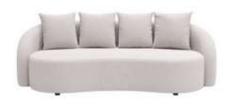

### BLANC

Blanc Sofa Bright White Leather

Blanc Loveseat
Bright White Leather
54"W x 35"D x 35"H

Blanc Chair Bright White Leather 33"W x 35"D x 35"H

Blanc Bench Ottoman

Bright White Leather

48"W x 24"D x 18"H