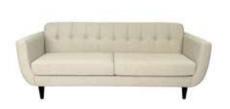

### **AUBREY**

**Aubrey Sofa** 

Light Beige Faux Linen Fabric 90"W x 35"D x 35"H

**Aubrey Chair** 

Light Beige Faux Linen Fabric 37"W x 35"D x 35"H

**Aubrey Bench Ottoman** 

Light Beige Faux Linen Fabric 48"W x 24"D x 18"H