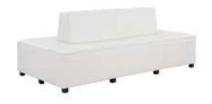

### BLANC

Blanc Sofa Bright White Leather

Blanc Loveseat
Bright White Leather
54"W x 35"D x 35"H

Blanc Chair Bright White Leather 33"W x 35"D x 35"H

Blanc Bench Ottoman

Bright White Leather

48"W x 24"D x 18"H