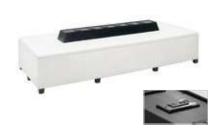

### Command 8' Conference Table - White Charged

96"W x 48"D x 31"H
\*Maximum of 1 table per power source.