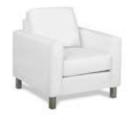

### BLANC

Blanc Sofa Bright White Leather

Blanc Loveseat
Bright White Leather
54"W x 35"D x 35"H

Blanc Chair Bright White Leather 33"W x 35"D x 35"H

Blanc Bench Ottoman

Bright White Leather

48"W x 24"D x 18"H