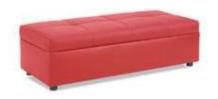

### BLANC

Blanc Sofa Bright White Leather

Blanc Loveseat
Bright White Leather
54"W x 35"D x 35"H

Blanc Chair Bright White Leather 33"W x 35"D x 35"H

Blanc Bench Ottoman

Bright White Leather

48"W x 24"D x 18"H