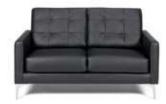

### **METRO**

Metro Sofa Black Leather 85"W x 35"D x 35"H

Metro Loveseat

Black Leather

60"W x 35"D x 35"H

Metro Chair Black Leather 35"Square x 35"H

Metro Square Ottoman

Black Leather