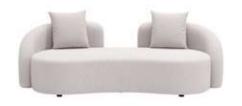

### CONTINENTAL

Modular Seating Collection

**Continental Curved Loveseat** 

Bright White Leather 82"W x 34"D x 31"H

**Continental Reverse Curved Loveseat** 

Bright White Leather 72″W x 34″D x 31″H

**Continental Wedge Ottoman** 

Bright White Leather 30"W x 34"D x 19"H

**Continental Curved Bench** 

Bright White Leather 70"W x 26"D x 19"H

**Continental Half Moon** 