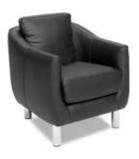

### **METRO**

Metro Sofa Black Leather 85"W x 35"D x 35"H

Metro Loveseat

Black Leather

60"W x 35"D x 35"H

Metro Chair Black Leather 35"Square x 35"H

Metro Square Ottoman

Black Leather