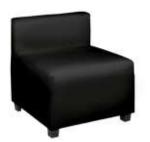

# FUNCTION

Modular Seating Collection

Function Armless Chair - White White Vinyl 28"Square x 29"H

Function Corner - White White Vinyl 28"Square x 29"H

Function Armless Chair - Black
Black Vinyl
28"Square x 29"H