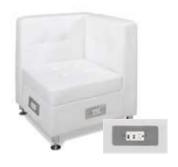

### **Boca Corner - Charged**

Bright White Leather 27"Square x 30"H

\*Maximum of 4 daisy linked together per power source.