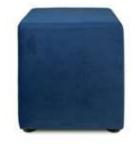

### **CROMWELL**

Cromwell Sofa
Royal Blue Velvet
78"W x 32"D x 29"H

Cromwell Chair
Royal Blue Velvet
32"W x 32"D x 29"H