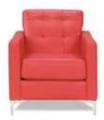

### BLANC

Blanc Sofa Bright White Leather

Blanc Loveseat
Bright White Leather
54"W x 35"D x 35"H

Blanc Chair Bright White Leather 33"W x 35"D x 35"H

Blanc Bench Ottoman

Bright White Leather

48"W x 24"D x 18"H