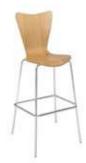

Black
25"W x 24"D x 32"H

Comet Chair

Black
23"W x 22"D x 32"H (With Arms)
19"W x 22"D x 32"H (Without Arms)

Sonic Chair

Black
20"W x 21"D x 32"H

Nexus Chair
White
19"W x 22"D x 32"H

Colin Chair
Natural Maple
22"W x 19"D x 33"H