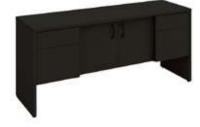

#### Storage Credenza

■ Black Mahogany 2 Filing Cabinets/2 Drawers/Inside Shelves 66"W x 20"D x 29"H