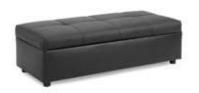

### **OTTOMANS & BENCHES**

Curved Bench
Continental Bright White Leather
70"W x 26"D x 19"H

Encore Bench
Black Mango Wood
68"W x 15"D x 18"H

Square Ottoman

Metro Black Leather
Grammercy Charcoal Leather
40"Square x 17"H

Bench Ottoman

Metro Black Leather
Chandler Red Leather
Grammercy Charcoal Leather
60"W x 24"D x 17"H

Essentials Storage Ottoman
White Leather With Locking Mechanism
48"W x 24"D x 20"H
Lock Not Included

Grammercy Round Ottoman
Charcoal Leather
46"Round x 17"H