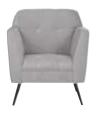

### NIKO

**Niko Sofa**Grey Microfiber
81"W x 30"D x 38"H

Niko Loveseat
Grey Microfiber
58"W x 30"D x 38"H

Niko Chair Grey Microfiber 31"W x 30"D x 38"H