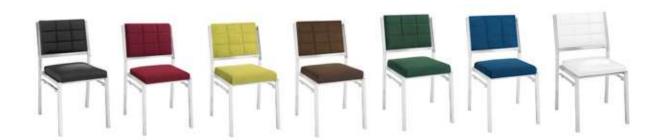

### **Milo Bar Stool**

■ Black
■ California Wine
■ Chartreuse

Jade
Victory Blue
White

Chocolate

20"W x 21"D x 41"H

**Hourglass Bar Stool** 

■ Black
□ White
18"W x 20"D x 43"H

**Equino Stool** 