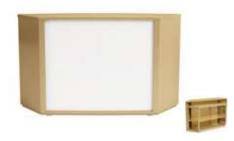

### Elara Bar

Black Powder-Coated Steel
Frosted Plexi With Built-in Wireless LED Kit
72"W x 25"D x 44"H (Bar)
Includes Remote Control

### **Razor Bar**

Gold Powder-Coated Steel
Frosted Plexi With Built-in Wireless LED Kit
72"W x 25"D x 44"H (Bar)
Includes Remote Control