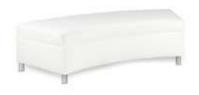

Bright White Leather 30"W x 34"D x 19"H

**Continental Curved Bench** 

Bright White Leather 70"W x 26"D x 19"H

**Continental Half Moon** 