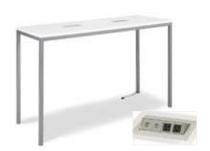

### **Aspen Bar Table - Charged**

White/Brushed Steel 72"W x 26"D x 42"H

\*Maximum of 1 table per power source.

### Aspen Cocktail Table -Charged

White/Brushed Steel 48"W x 24"D x 18"H

\*Maximum of 1 table per power source.