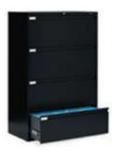

18"W x 25"D x 52"H

**2-Drawer Lateral File**Black

36"W x 18"D x 27"H

**4-Drawer Lateral File**Black

36"W x 18"D x 54"H

Storage Cabinet

Black

36"W x 18"D x 72"H