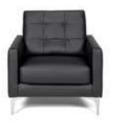

### **METRO**

Metro Sofa Black Leather 85"W x 35"D x 35"H

Metro Loveseat

Black Leather

60"W x 35"D x 35"H

Metro Chair Black Leather 35"Square x 35"H

Metro Square Ottoman

Black Leather