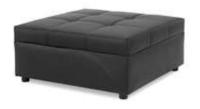

### **OTTOMANS & BENCHES**

Curved Bench
Continental Bright White Leather
70"W x 26"D x 19"H

Encore Bench
Black Mango Wood
68"W x 15"D x 18"H

Square Ottoman

Metro Black Leather
Grammercy Charcoal Leather
40"Square x 17"H

Bench Ottoman

Metro Black Leather
Chandler Red Leather
Grammercy Charcoal Leather
60"W x 24"D x 17"H

Essentials Storage Ottoman
White Leather With Locking Mechanism
48"W x 24"D x 20"H
Lock Not Included

Grammercy Round Ottoman
Charcoal Leather
46"Round x 17"H