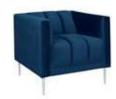

### **CROMWELL**

Cromwell Sofa
Royal Blue Velvet
78"W x 32"D x 29"H

Cromwell Chair
Royal Blue Velvet
32"W x 32"D x 29"H