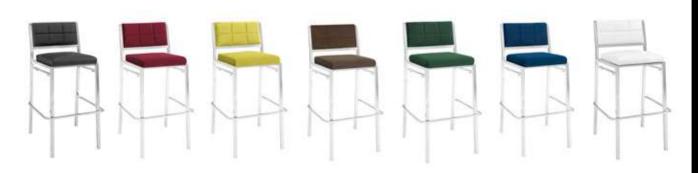

# **STOOLS**

**Criss Cross Bar Stool** 

Espresso Leather
White Leather
15"W x 19"D x 41"H

**Colin Stool** 

Natural Maple 20"W x 19"D x 46"H

**Euro Bar Stool** 

Black 22"W x 24"D x 42"H

### **Milo Bar Stool**

■ Black
■ California Wine
■ Chartreuse

Jade
Victory Blue
White

Chocolate

20"W x 21"D x 41"H

**Hourglass Bar Stool** 

■ Black
□ White
18"W x 20"D x 43"H

**Equino Stool** 

Black
White
15"W x 13"D x 35"H

Clara Stool

White 17"W x 21"D x 41"H

### **STOOLS**

Marcus Bar Stool Steel 17"Square (at footbase) x 29"H

Caprice Stool

Black Fabric

25"W x 26"D x 44"H

Sonic Stool

Black
22"W x 23"D x 42"H

Nexus Stool
White
19"W x 20"D x 44"H