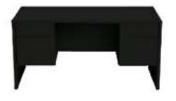

#### **Jr Executive Desk**

■ Black Mahogany Double Pedestal/Locking Drawers 60"W x 30"D x 29"H