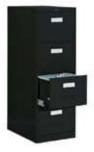

#### **METAL FILE & STORAGE CABINETS**

**2-Drawer File**Black Letter

15"W x 25"D x 29"H

Black Legal

18"W x 25"D x 29"H

**4-Drawer File**Black Letter

15"W x 25"D x 52"H

Black Legal