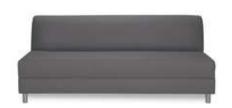

### **METRO**

Metro Sofa Black Leather 85"W x 35"D x 35"H

Metro Loveseat

Black Leather

60"W x 35"D x 35"H

Metro Chair Black Leather 35"Square x 35"H

Metro Square Ottoman

Black Leather