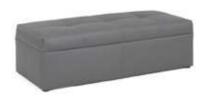

### **OTTOMANS & BENCHES**

Curved Bench
Continental Bright White Leather
70"W x 26"D x 19"H

Encore Bench
Black Mango Wood
68"W x 15"D x 18"H

Square Ottoman

Metro Black Leather
Grammercy Charcoal Leather
40"Square x 17"H

Bench Ottoman

Metro Black Leather
Chandler Red Leather
Grammercy Charcoal Leather
60"W x 24"D x 17"H

Essentials Storage Ottoman
White Leather With Locking Mechanism
48"W x 24"D x 20"H
Lock Not Included

Grammercy Round Ottoman
Charcoal Leather
46"Round x 17"H