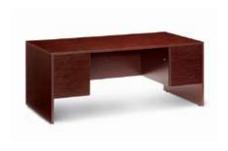

#### **Executive Desk**

Black
Mahogany
Double Pedestal/Locking Drawers
72"W x 36"D x 29"H

**5-Shelf Bookcase** 

■ Black ■ Mahogany 36"W x 12"D x 72"H