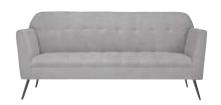

### NIKO

**Niko Sofa**Grey Microfiber
81"W x 30"D x 38"H

Niko Loveseat
Grey Microfiber
58"W x 30"D x 38"H

Niko Chair Grey Microfiber 31"W x 30"D x 38"H