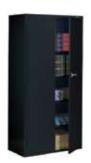

18"W x 25"D x 52"H

**2-Drawer Lateral File**Black

36"W x 18"D x 27"H

**4-Drawer Lateral File**Black

36"W x 18"D x 54"H

Storage Cabinet

Black

36"W x 18"D x 72"H