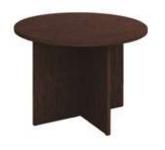

#### **CONFERENCE TABLES**

**Conference Table Round** 

■ Black Mahogany 42"Round x 29"H