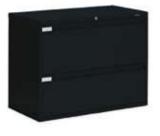

18"W x 25"D x 52"H

**2-Drawer Lateral File**Black

36"W x 18"D x 27"H

**4-Drawer Lateral File**Black

36"W x 18"D x 54"H

Storage Cabinet

Black

36"W x 18"D x 72"H