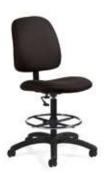

Black Leather 25"W x 27"D x 39"H

**Tamiri Guest Chair** 

Black Leather

**Goal Task Chair** 

Black 25"W x 24"D x 39"H

**Goal Task Chair - Armless** 

Black 21"W x 24"D x 39"H

**Goal Drafting Stool - Armless** 