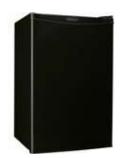

**Compact Refrigerator** 

Black 4 Cubic Feet 21"W x 22"D x 32"H

**Silo Grey Lamps** 

Table Lamp 25"H Floor Lamp 70"H

**Silo White Lamps** 

Table Lamp 25"H Floor Lamp 70"H

**Neutrino Floor Lamp** 

Steel 67"H