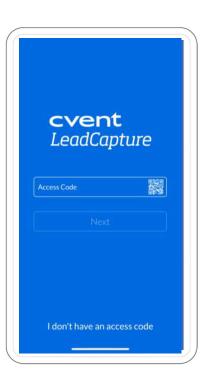

### How do I gather leads from the attendees?

CVENT can provide you with multiple methods to gather attendee information via the QR code on each badge to make your follow-up easy.

#### **Lead Retrieval**

Cvent offers a lead retrieval system so your team can scan QR codes on badges of any attendees you meet at your booth and export all those leads to a file at the end of the show rather than having to juggle loose business cards. There are two options to use this system:

- 1- Download the Cvent LeadCapture app to your own personal device and use your camera to scan. With this option, the licenses to use this app would cost the same if you purchase today or the morning of the show.
- 2- Rent a device with the LeadCapture app from Cvent. Sometimes people don't like using their own personal device, or just want one scanner rather than having to assign multiple licenses out to team members. Device rental pricing is tiered:

Early bird pricing through 3/6/2025 Standard pricing through 3/20/2025 On-site pricing through 4/4/2025