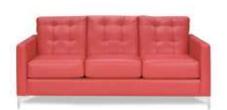

### **CHANDLER**

**Chandler Sofa** 

Red Leather 76"W x 37"D x 35"H

**Chandler Loveseat** 

Red Leather

**Chandler Chair** 

Red Leather 31"W x 37"D x 35"H

### **CHANDLER**

**Chandler Bench Ottoman** 

Red Leather 60"W x 24"D x 17"H