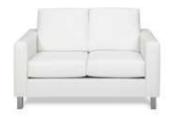

### BLANC

Blanc Sofa Bright White Leather

Blanc Loveseat
Bright White Leather
54"W x 35"D x 35"H

Blanc Chair Bright White Leather 33"W x 35"D x 35"H

Blanc Bench Ottoman

Bright White Leather

48"W x 24"D x 18"H