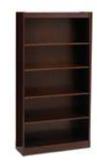

#### **Executive Desk**

Black
Mahogany
Double Pedestal/Locking Drawers
72"W x 36"D x 29"H

**5-Shelf Bookcase** 

■ Black ■ Mahogany 36"W x 12"D x 72"H