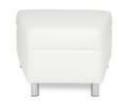

# Ottoman

Bright White Leather 33"W x 19"D x 19"H

**Boca Corner** 

Black Leather 22"W x 27"D x 30"H

**Boca Armless** 

Black Leather 27"Square x 30"H