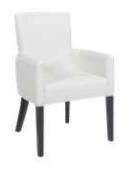

#### **OFFICE SEATING**

Tamiri High Back Chair

Black Leather 25"W x 27"D x 45"H

**Accord Chair** 

■ Black

☐ White

25"Square x 44"H

Tamiri Mid Back Chair

Black Leather 25"W x 27"D x 39"H

**Tamiri Guest Chair** 

Black Leather

**Goal Task Chair** 

Black 25"W x 24"D x 39"H

**Goal Task Chair - Armless** 

Black 21"W x 24"D x 39"H

**Goal Drafting Stool - Armless** 

21"W x 24"D x 48"H

Rimati Hi-Back Chair - White

■ Black ☐ White 30"W x 28"D x 47-50"H

Rimati Guest Chair - Black

Black ☐ White 27"W x 25"D x 40"H