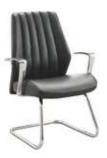

Black Leather 25"W x 27"D x 39"H

**Tamiri Guest Chair** 

Black Leather

**Goal Task Chair** 

Black 25"W x 24"D x 39"H

**Goal Task Chair - Armless** 

Black 21"W x 24"D x 39"H

**Goal Drafting Stool - Armless** 