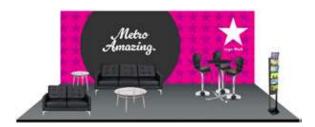

#### Metro

Metro Sofa • Metro Loveseat
Brooklyn Round End Table
Hourglass Bar Stool – Black
36" Round Black Bar Table – Chrome Base
Alto Literature Rack