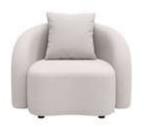

# Ottoman

Bright White Leather 33"W x 19"D x 19"H

**Boca Corner** 

Black Leather 22"W x 27"D x 30"H

**Boca Armless** 

Black Leather 27"Square x 30"H