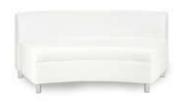

### CONTINENTAL

Modular Seating Collection

**Continental Curved Loveseat** 

Bright White Leather 82"W x 34"D x 31"H

**Continental Reverse Curved Loveseat** 

Bright White Leather 72″W x 34″D x 31″H

**Continental Wedge Ottoman** 