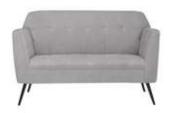

### NIKO

**Niko Sofa**Grey Microfiber
81"W x 30"D x 38"H

Niko Loveseat
Grey Microfiber
58"W x 30"D x 38"H

Niko Chair Grey Microfiber 31"W x 30"D x 38"H