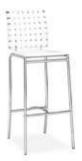

# **STOOLS**

**Criss Cross Bar Stool** 

Espresso Leather
White Leather
15"W x 19"D x 41"H

**Colin Stool** 

Natural Maple 20"W x 19"D x 46"H

**Euro Bar Stool** 

Black 22"W x 24"D x 42"H