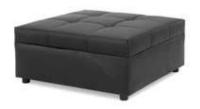

### **OTTOMANS & BENCHES**

Curved Bench
Continental Bright White Leather
70"W x 26"D x 19"H

Encore Bench
Black Mango Wood
68"W x 15"D x 18"H

Square Ottoman

Metro Black Leather
Grammercy Charcoal Leather
40"Square x 17"H

Bench Ottoman

Metro Black Leather
Chandler Red Leather
Grammercy Charcoal Leather
60"W x 24"D x 17"H

Essentials Storage Ottoman
White Leather With Locking Mechanism
48"W x 24"D x 20"H
Lock Not Included

Grammercy Round Ottoman
Charcoal Leather
46"Round x 17"H