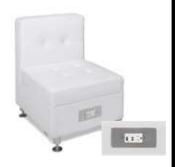

### **Boca Chair - Charged**

Bright White Leather 22"W x 27"D x 30"H

\*Maximum of 4 daisy linked together per power source.