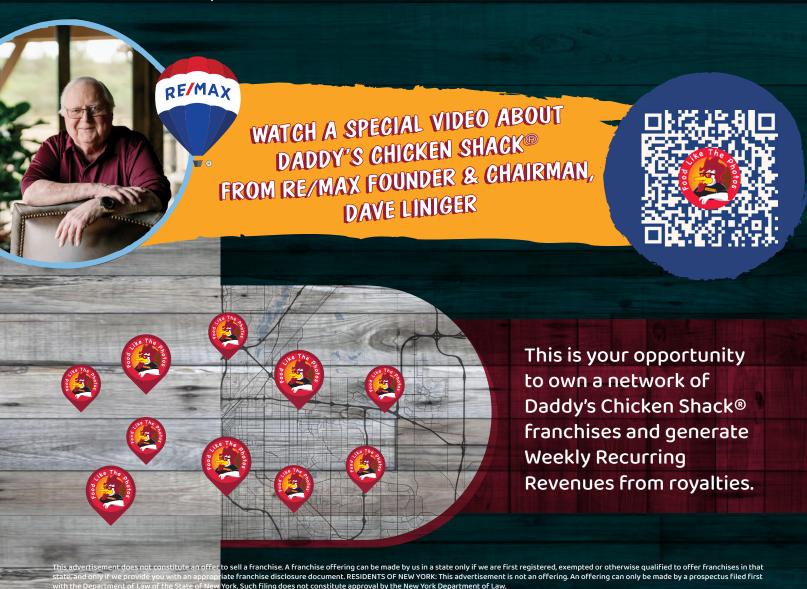

## The Regional Developer Model

We offer a Regional Developer (RD) model that is unparalleled in the marketplace. Daddy's Chicken Shack® RD's have a protected territory of at least 1M in population, a minimum 10-unit unit development schedule and a commitment to open at least one location in the territory. From there, you can open as many units as you wish and can have independent franchisees as well to fully develop the territory.

- Open 1 Daddy's Chicken Shack® Location per 100,000 population (10 Total)
  - Option 1: Operate all 10 locations as an owner operator
  - Option 2: Operate Locations as an owner operator and have franchisees in some locations
- Receive compensation equal to 3% of Gross Revenues from each Franchise Unit operating in your Territory
- Receive \$22,500 compensation for each candidate you qualify in your Territory that becomes a franchisee