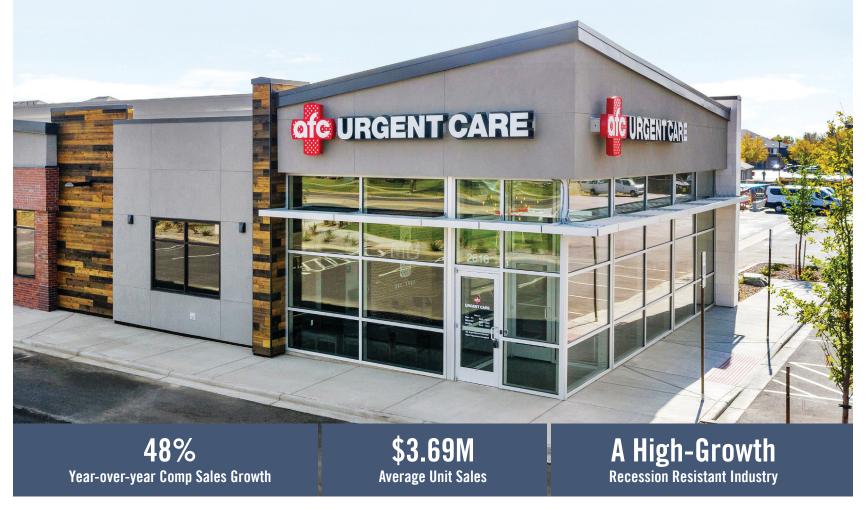

If the idea of a proven franchise with attractive numbers in a seemingly recession-proof industry is worth investigating—let's talk.

- Franchise Fee: \$60,000
- Royalty: 6%
- Marketing Fund: 1%
- Cash Requirement Min: \$550,000
- Net Worth Requirement Min: \$1.2 Million
- Average Initial Investment: \$300,000
- Cash Injection, total opening and working capital: \$1M \$1.5M