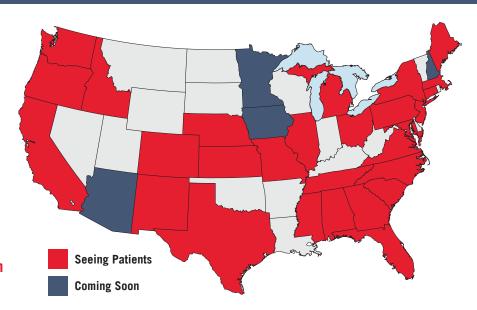

There are nearly 300 operating AFC centers with dozens more under development across the U.S., but prime territories are still available in most metro areas. AFC has received national recognition from media giants such as USA Today, The Wall Street Journal, The Today Show, and Forbes.