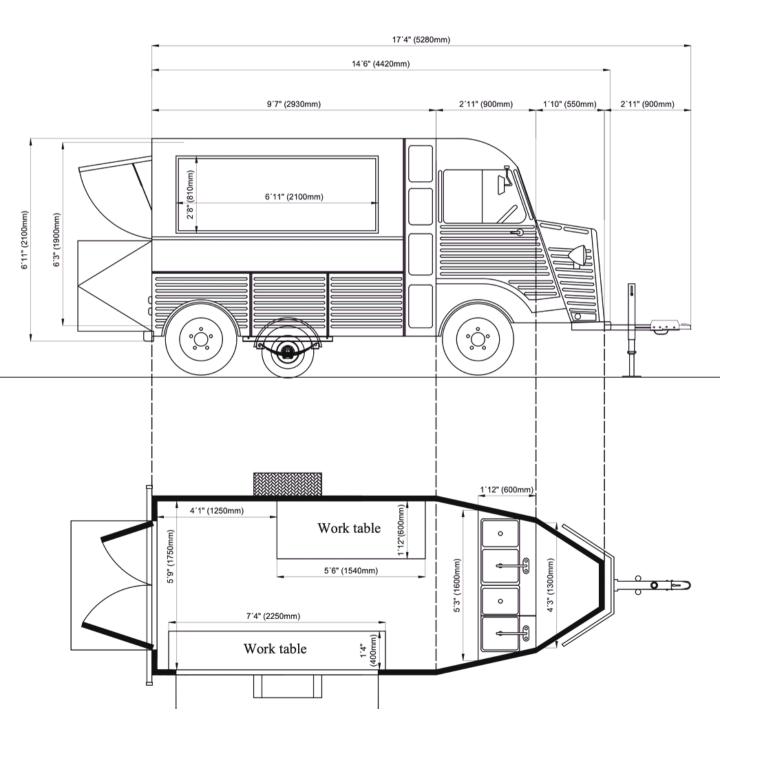

nding tires
- Axle cover box
- Hydraulic Surge Actuator Break Dexter DX7.5
- 750 lbs Max Tongue Load



### **Interior Standard Configuration:**

- Interior lined in white fiberglass
- English brick style tiles
- Electrical system
- LED interior lighting
- Double security locks
- Service front and back worktables
- Storage space
- Three stainless steel sinks
- Hand wash sink
- 12v water pump
- 30 galon fresh water tank
- 35 galon grey water tank

### Weight, Load Capacity & GVWR:

- Lemont 100:

Weight 2640 lbs / Load Capacity 1100 lbs / 3740 GVWR

- Lemont Large:

Weight 2930 lbs / Load Capacity 660 lbs / 3590 GVWR

Double axle:

Weight 3190 lbs / Load Capacity 1650 lbs / 4850 GVWR

- Lemont XL:

Weight 3630 / Load Capacity 1300 lbs / 4960 GVWR

# LEMONT 100

EXTERIOR & INTERIOR LAYOUTS



# LEMONTL

EXTERIOR & INTERIOR LAYOUTS



## LEMONTXL

EXTERIOR & INTERIOR LAYOUTS

### LEMONT "XL"















### **GET IN TOUCH**

### **MATIAS PELLEGRINI**

Chief Sales Officer matias@sanchomotorsofmiami.com (786) 558 6631

#### **GONZALO SANCHO**

Chief Executive Officer gsancho@sanchomotorsofmiami.com (786) 346 7714

SANCHOMOTORS.COM

2800 NW 5th AVE MIAMI, FL (33127)