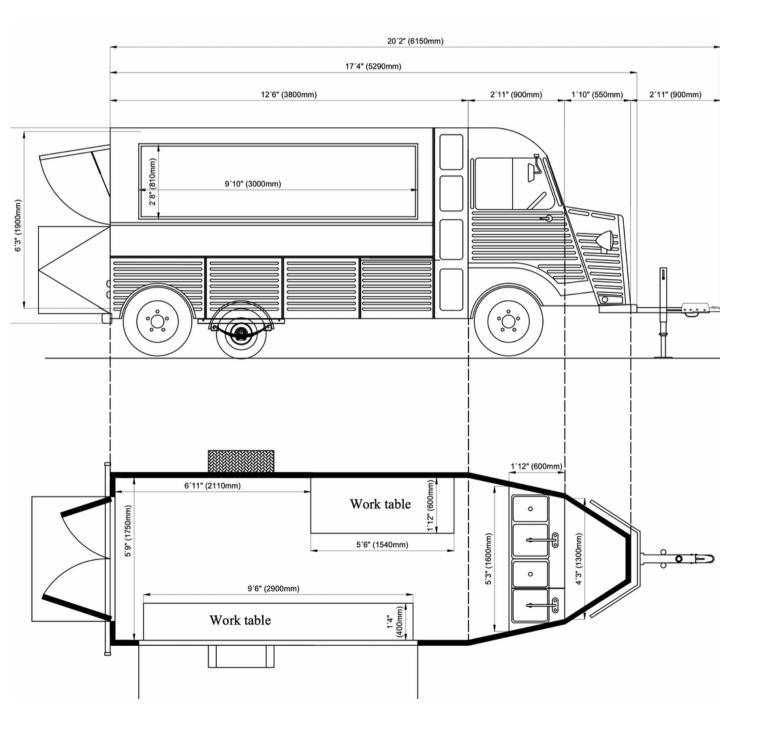

urge Actuator Break Dexter DX7.5
- 750 lbs Max Tongue Load



### **Interior Standard Configuration:**

- Interior lined in white fiberglass
- English brick style tiles
- Electrical system
- LED interior lighting
- Double security locks
- Service front and back worktables
- Storage space
- Three stainless steel sinks
- Hand wash sink
- 12v water pump
- 30 galon fresh water tank
- 35 galon grey water tank

### Weight, Load Capacity & GVWR:

- Lemont 100:

Weight 2640 lbs / Load Capacity 1100 lbs / 3740 GVWR

- Lemont Large:

Weight 2930 lbs / Load Capacity 660 lbs / 3590 GVWR

Double axle:

Weight 3190 lbs / Load Capacity 1650 lbs / 4850 GVWR

- Lemont XL:

Weight 3630 / Load Capacity 1300 lbs / 4960 GVWR

# LEMONT 100

EXTERIOR & INTERIOR LAYOUTS



# LEMONTL

EXTERIOR & INTERIOR LAYOUTS



## LEMONTXL

EXTERIOR & INTERIOR LAYOUTS

### LEMONT "XL"















### **GET IN TOUCH**

### **MATIAS PELLEGRINI**

Chief Sales Officer matias@sanchomotorsofmiami.com (786) 558 6631

#### **GONZALO SANCHO**

Chief Executive Officer gsancho@sanchomotorsofmiami.com (786) 346 7714

SANCHOMOTORS.COM

2800 NW 5th AVE MIAMI, FL (33127)