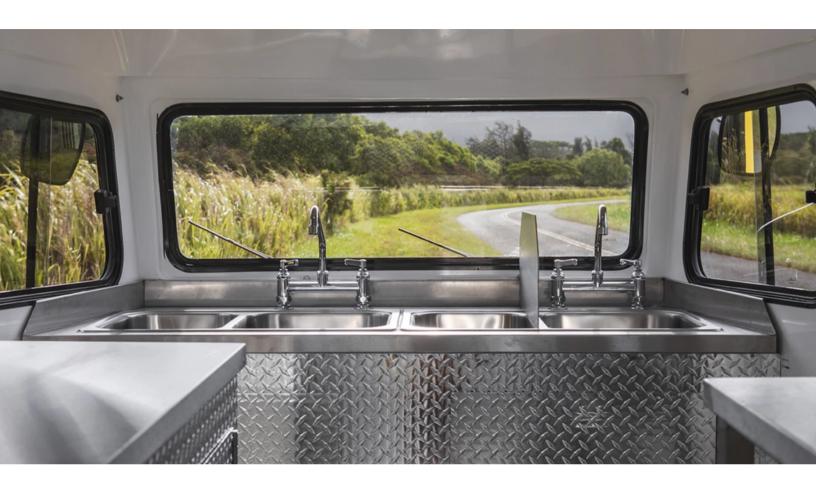

### **Interior Standard Configuration:**

- Interior lined in white fiberglass
- English brick style tiles
- Electrical system
- LED interior lighting
- Double security locks
- Service front and back worktables
- Storage space
- Three stainless steel sinks
- Hand wash sink
- 12v water pump
- 30 galon fresh water tank
- 35 galon grey water tank