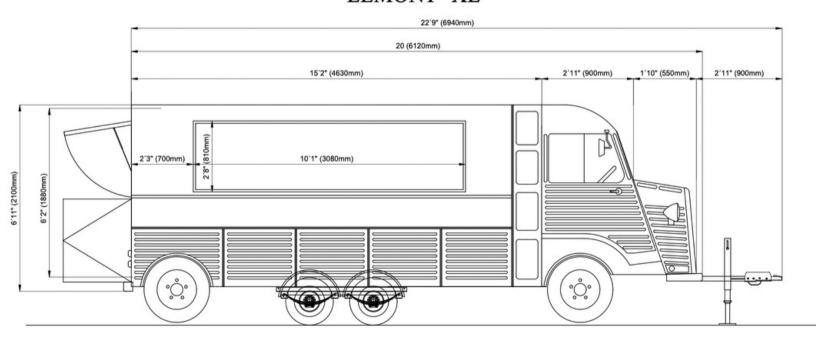

### **Interior Standard Configuration:**

- Interior lined in white fiberglass
- English brick style tiles
- Electrical system
- LED interior lighting
- Double security locks
- Service front and back worktables
- Storage space
- Three stainless steel sinks
- Hand wash sink
- 12v water pump
- 30 galon fresh water tank
- 35 galon grey water tank

### Weight, Load Capacity & GVWR:

- Lemont 100:

Weight 2640 lbs / Load Capacity 1100 lbs / 3740 GVWR

- Lemont Large:

Weight 2930 lbs / Load Capacity 660 lbs / 3590 GVWR

Double axle:

Weight 3190 lbs / Load Capacity 1650 lbs / 4850 GVWR

- Lemont XL:

Weight 3630 / Load Capacity 1300 lbs / 4960 GVWR

# LEMONT 100

EXTERIOR & INTERIOR LAYOUTS



# LEMONTL

EXTERIOR & INTERIOR LAYOUTS



## LEMONTXL

EXTERIOR & INTERIOR LAYOUTS

### LEMONT "XL"















### **GET IN TOUCH**

### **MATIAS PELLEGRINI**

Chief Sales Officer matias@sanchomotorsofmiami.com (786) 558 6631

#### **GONZALO SANCHO**

Chief Executive Officer gsancho@sanchomotorsofmiami.com (786) 346 7714

SANCHOMOTORS.COM

2800 NW 5th AVE MIAMI, FL (33127)