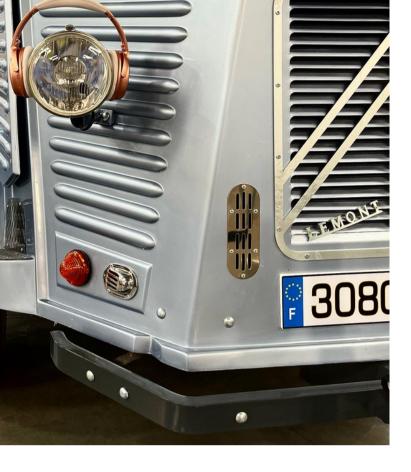

### **Building Features:**

- Tubular chasis
- Fiberglass monobody
- Service window
- 2" ball coupler system
- American Diamond Plate floors
- 4 pretending tires
- Axle cover box
- Hydraulic Surge Actuator Break Dexter DX7.5
- 750 lbs Max Tongue Load

### **Interior Standard Configuration:**

- Interior lined in white fiberglass
- English brick style tiles
- Electrical system
- LED interior lighting
- Double security locks
- Service front and back worktables
- Storage space
- Three stainless steel sinks
- Hand wash sink
- 12v water pump
- 30 galon fresh water tank
- 35 galon grey water tank