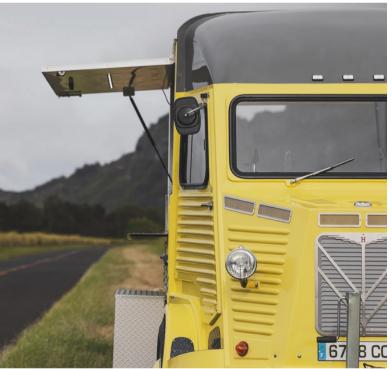

### **Building Features:**

- Tubular chasis
- Fiberglass monobody
- Service window
- 2" ball coupler system
- American Diamond Plate floors
- 4 pretending tires
- Axle cover box
- Hydraulic Surge Actuator Break Dexter DX7.5
- 750 lbs Max Tongue Load

### **Interior Standard Configuration:**

- Interior lined in white fiberglass
- English brick style tiles
- Electrical system
- LED interior lighting
- Double security locks
- Service front and back worktables
- Storage space
- Three stainless steel sinks
- Hand wash sink
- 12v water pump
- 30 galon fresh water tank
- 35 galon grey water tank