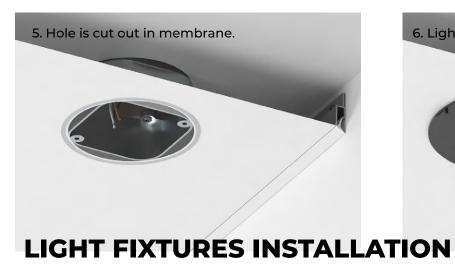

sually expands and enlarges the space with plenty of light.

**GLOSSY CEILINGS** 









**LASER LINES** 

Combine advantages of high gloss ceilings and Linear Lighting. Custom shaped laser lines give an ultra modern look. We can easily install the most desired modern lighting trend to make your interior functional and innovative.

**LINEAR DESIGNS** 



# HIL Z

Printing images onto the ceiling in your home creates unique designs. Ideal when creating ceilings for your kids rooms!

**PRINTED CEILINGS** 









Use luminous ceilings to brighten up your office or home. Its unique texture diffuses the light source placed behind.

**CEILINGS** 

**GURU SHAPES** 

GURU Shapes enable a greater degree of design creativity with curved, island, and trapezoidal forms. LED is an option.

















### **CEILING GURU**

### **SOLVES PROBLEMS:**

- COVERING POPCORN CEILINGS
- COVERING CONCRETE CEILINGS
- HIDING ELECTRICAL CABLES
- · HIDING WIRES & DUCTS
- · IMPROVING LACK OF LIGHTING

### **BENEFITS:**

- · CLEANABLE
- NEVER CRACKS
- PERFECTLY SMOOTH CEILING
- PRINTED DESIGN
- BRIGHTER ROOMS
- · ADD LED LIGHTING
- HIGH GLOSS FINISH
- SAVES SPACE COMPARED TO DRYWALL FRAMING

### **SUITABLE WITH:**

- RECESSED & FLUSH MOUNT LIGHTS
- CHANDELIERS
- FANS
- SPRINKLER HEADS
- SHADES
- SPEAKERS
- EXIT & OTHER SIGNS
- CAMERAS
- SMOKE DETECTORS
- ROUND AIR DIFFUSERS
- RECTANGLE AIR DIFFUSERS
- · LINEAR AIR DIFFUSERS
- ACCESS PANELS
- SMART HOME SYSTEMS





## CREATE SUCCESSFUL BUSINESS FOR YOURSELF

You probably are wondering if you should really become a franchisee instead of doing it