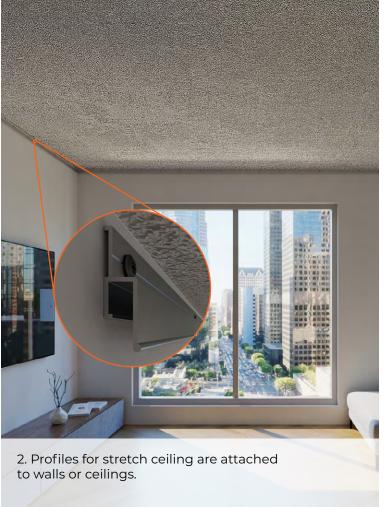

### **SOLVES PROBLEMS:**

- COVERING POPCORN CEILINGS
- COVERING CONCRETE CEILINGS
- HIDING ELECTRICAL CABLES
- · HIDING WIRES & DUCTS
- · IMPROVING LACK OF LIGHTING