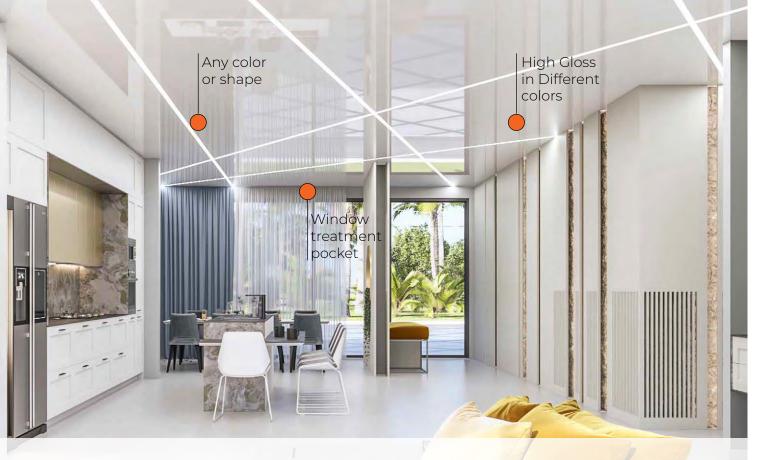

**LINEAR DESIGNS** 

**CEILINGS** 

**GURU SHAPES** 

GURU Shapes enable a greater degree of design creativity with curved, island, and trapezoidal forms. LED is an option.