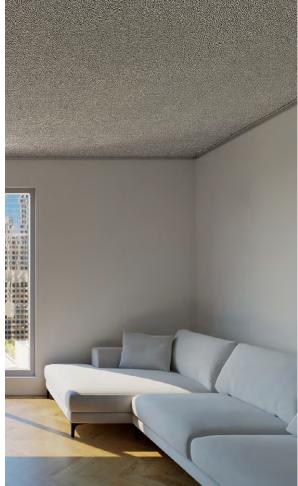

# CEILING GURU®

**INNOVATIVE STRETCH CEILINGS SOLUTIONS** 

**STRETCH CEILINGS APPLICATION** 

MATTE CEILINGS
COVE LIGHTING

Achieve a delicate and neutral finish with our "Cove Light" system. A narrow gap is left between the wall and ceiling, allowing the light to smoothly cover the wall surface.