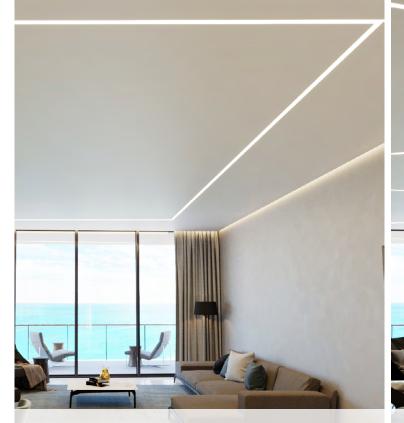

# Ш

The light-reflecting surface of the ceiling visually expands and enlarges the space with plenty of light.

**GLOSSY CEILINGS** 

**LASER LINES** 

Combine advantages of high gloss ceilings and Linear Lighting. Custom shaped laser lines give an ultra modern look. We can easily install the most desired modern lighting trend to make your interior functional and innovative.

**LINEAR DESIGNS** 