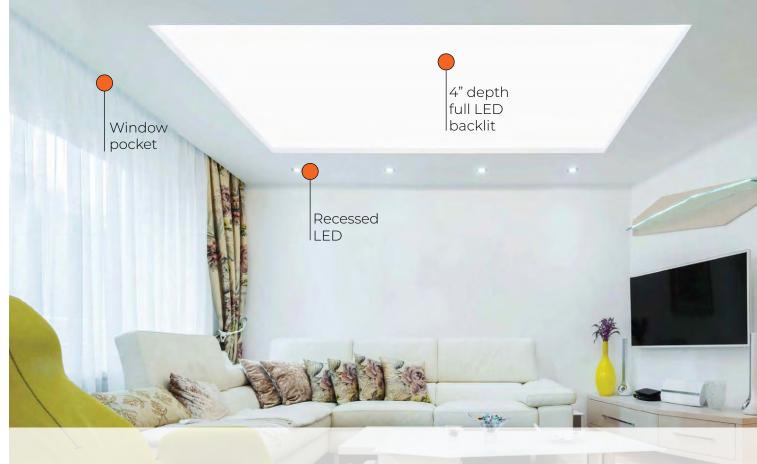

# HIL Z

Printing images onto the ceiling in your home creates unique designs. Ideal when creating ceilings for your kids rooms!

**PRINTED CEILINGS** 

Use luminous ceilings to brighten up your office or home. Its unique texture diffuses the light source placed behind.