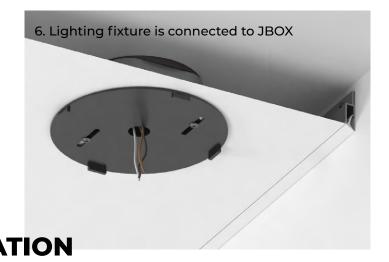

ally expands and enlarges the space with plenty of light.

**GLOSSY CEILINGS** 









**LASER LINES** 

Combine advantages of high gloss ceilings and Linear Lighting. Custom shaped laser lines give an ultra modern look. We can easily install the most desired modern lighting trend to make your interior functional and innovative.

**LINEAR DESIGNS** 



# HIL Z

Printing images onto the ceiling in your home creates unique designs. Ideal when creating ceilings for your kids rooms!

**PRINTED CEILINGS** 









Use luminous ceilings to brighten up your office or home. Its unique texture diffuses the light source placed behind.

**CEILINGS** 

**GURU SHAPES** 

GURU Shapes enable a greater degree of design creativity with curved, island, and trapezoidal forms. LED is an option.

















### **CEILING GURU**

### **SOLVES PROBLEMS:**

- COVERING POPCORN CEILINGS
- COVERING CONCRETE CEILINGS
- HIDING ELECTRICAL CABLES
- · HIDING WIRES & DUCTS
- · IMPROVING LACK OF LIGHTING

### **BENEFITS:**

- · CLEANABLE
- NEVER CRACKS
- PERFECTLY SMOOTH CEILING
- PRINTED DESIGN
- BRIGHTER ROOMS
- · ADD LED LIGHTING
- HIGH GLOSS FINISH
- SAVES SPACE COMPARED TO DRYWALL FRAMING

### **SUITABLE WITH:**

- RECESSED & FLUSH MOUNT LIGHTS
- CHANDELIERS
- FANS
- SPRINKLER HEADS
- SHADES
- SPEAKERS
- EXIT & OTHER SIGNS
- CAMERAS
- SMOKE DETECTORS
- ROUND AIR DIFFUSERS
- RECTANGLE AIR DIFFUSERS
- · LINEAR AIR DIFFUSERS
- ACCESS PANELS
- SMART HOME SYSTEMS





## CREATE SUCCESSFUL BUSINESS FOR YOURSELF

You probably are wondering if you should really become a franchisee instead of doing it a