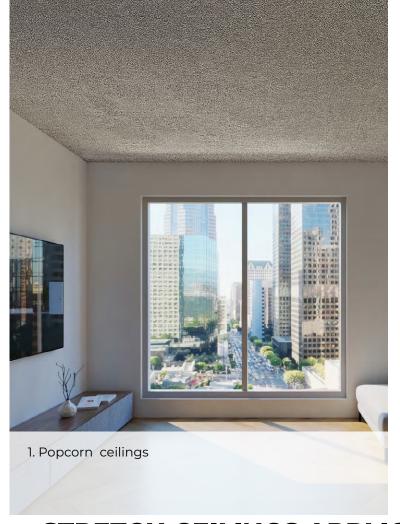

### **SOLVES PROBLEMS:**

- COVERING POPCORN CEILINGS
- COVERING CONCRETE CEILINGS
- HIDING ELECTRICAL CABLES
- · HIDING WIRES & DUCTS
- · IMPROVING LACK OF LIGHTING