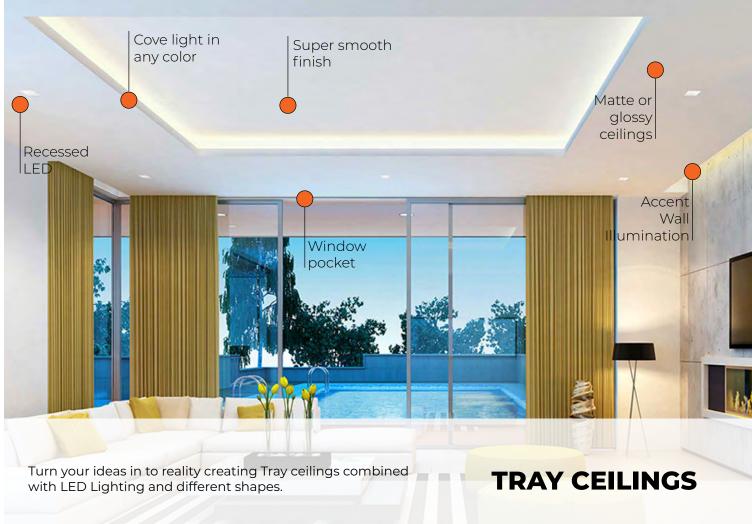

# CEILING GURU®

**INNOVATIVE STRETCH CEILINGS SOLUTIONS** 

**STRETCH CEILINGS APPLICATION** 

MATTE CEILINGS
COVE LIGHTING

Achieve a delicate and neutral finish with our "Cove Light" system. A narrow gap is left between the wall and ceiling, allowing the light to smoothly cover the wall surface.