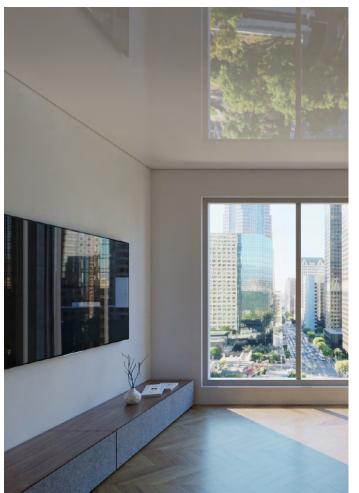

# Ш

The light-reflecting surface of the ceiling visually expands and enlarges the space with plenty of light.

**GLOSSY CEILINGS** 

**LASER LINES** 

Combine advantages of high gloss ceilings and Linear Lighting. Custom shaped laser lines give an ultra modern look. We can easily install the most desired modern lighting trend to make your interior functional and innovative.