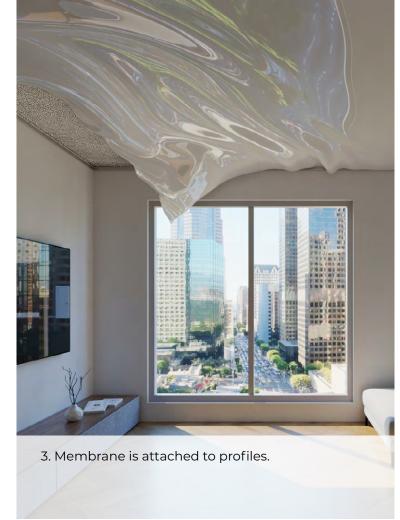

### **SOLVES PROBLEMS:**

- COVERING POPCORN CEILINGS
- COVERING CONCRETE CEILINGS
- HIDING ELECTRICAL CABLES
- · HIDING WIRES & DUCTS
- · IMPROVING LACK OF LIGHTING