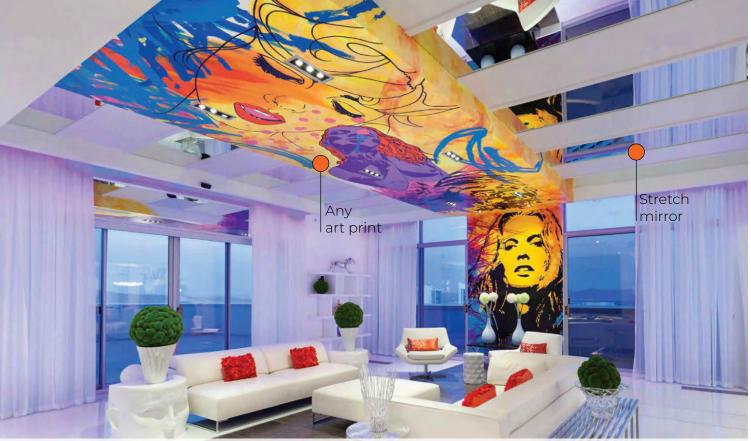

# HIL Z

Printing images onto the ceiling in your home creates unique designs. Ideal when creating ceilings for your kids rooms!

**PRINTED CEILINGS** 

Use luminous ceilings to brighten up your office or home. Its unique texture diffuses the light source placed behind.