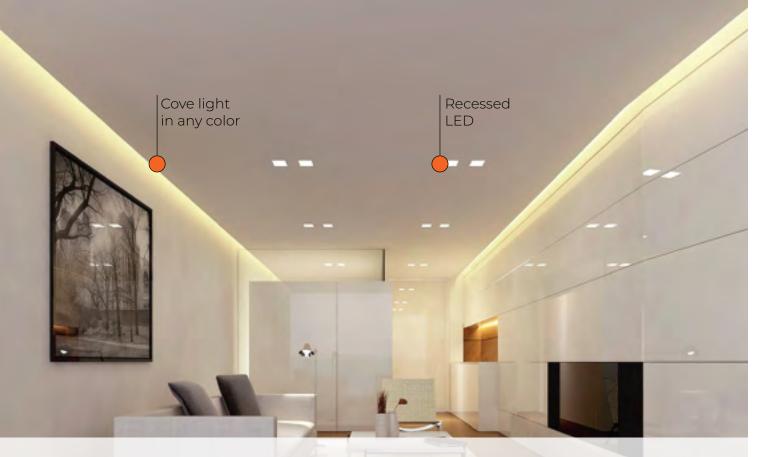

# CEILING GURU®

**INNOVATIVE STRETCH CEILINGS SOLUTIONS** 

**STRETCH CEILINGS APPLICATION** 

MATTE CEILINGS
COVE LIGHTING

Achieve a delicate and neutral finish with our "Cove Light" system. A narrow gap is left between the wall and ceiling, allowing the light to smoothly cover the wall surface.