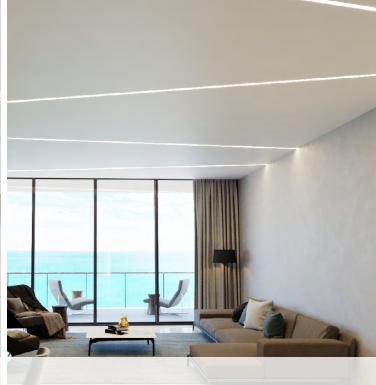

# Ш

The light-reflecting surface of the ceiling visually expands and enlarges the space with plenty of light.

**GLOSSY CEILINGS** 

**LASER LINES** 

Combine advantages of high gloss ceilings and Linear Lighting. Custom shaped laser lines give an ultra modern look. We can easily install the most desired modern lighting trend to make your interior functional and innovative.

**LINEAR DESIGNS** 