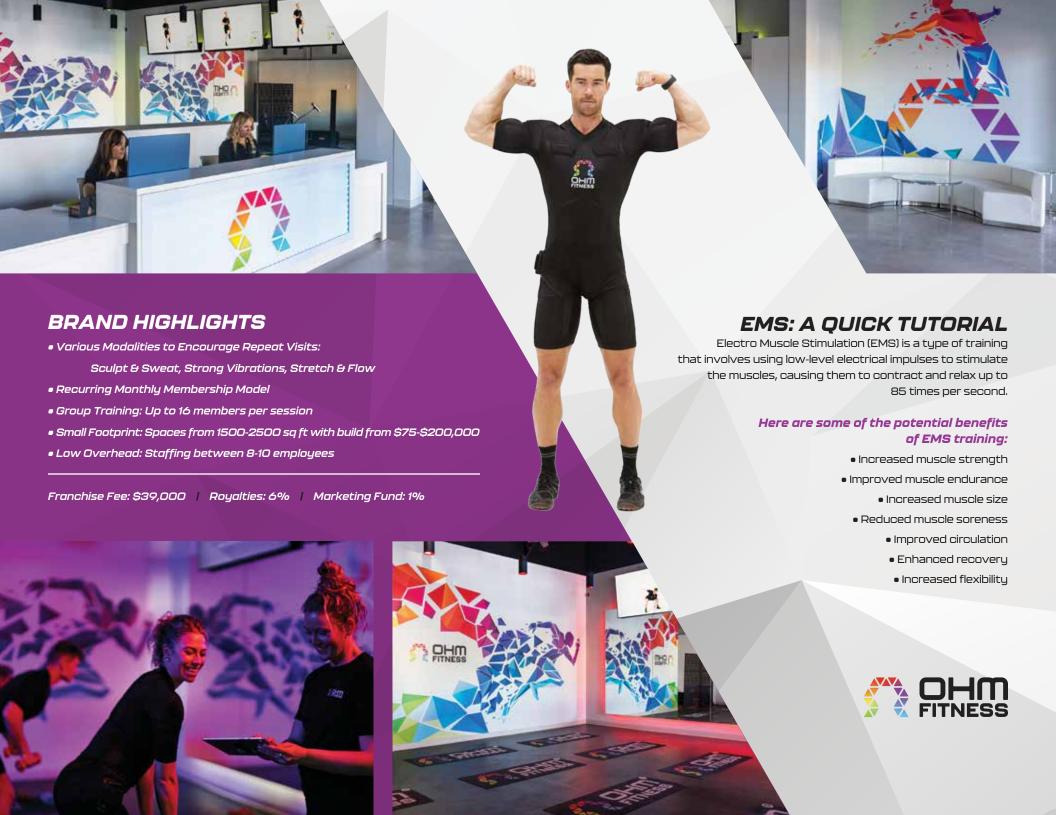

We're OHM Fitness, a wearable technology brand that is disrupting the traditional way people exercise. Our EMPower Bodysuits utilize electro muscle stimulation (EMS) to cause increased muscle contractions which in turn leads to more effective and efficient results.



# THE OHM WORKOUT

Our technology allows for a complete body workout in just 25 minutes, instead of hours spent in the gym. And because it's wireless, the suit allows for increased movements, change of venues and a group class environment which makes EMS a fun experience.

Whether you're looking to build muscle, burn fat, or improve your overall health, OHM Fitness has everything you need to succeed.

## PEAK

Always red. Represents your personal best. Full body movements, pushing your endurance and strength. **Ex.** Deadlifts, squats, mountain climbers.

**Duration: 2.5 Minutes** 

#### TURN UP

Starts yellow, moving towards red. Working our way into the workout, preparing for the push ahead.

**Ex.** Bicep curls, lunges.

**Duration:** 7.5 Minutes

## TURN DOWN

Red moving to purple, m