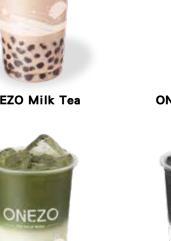

## **TOP10**

Brown Sugar Boba Milk

**ONEZO Milk Tea** 

Uji Matcha Latte

**ONEZO Fruit Tea** 

**Black Cloud Latte** 

**Green Grape Slushie** 

**Taro Paste Latte** 