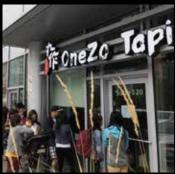

# **ONEZO BUBBLE TEA**

Established in Tainan, Taiwan in 2015.

ONEZO is the first ever brand to produces boba on-site.

We offer the freshest,

the most creative and the most authentic boba milk tea.







2016 ONEZO created the world's first pokemon boba







2017 The first overseas shop opened in Toronto



2018 Cooperated with the international brand ANNA SUI.



2022 Cooperated with FIFA for the Soccer World Cup



#### **WORLDWIDE**



#### 2017

The first overseas shop opened in Toronto.

#### 2018

Expanded to 10 overseas regions(USA, MO, HK and SG)

#### 2019

Expanded to the EU, Indonesia, the Philippines and Japan.

#### 2020

Set up the first bubble tea shop in Qatar & reached over 100 stores wordwide.

#### 2021

Expanded franchise stores to Thailand and the UK.

#### 2022

Achieved over 20 countries and 150 stores.

#### 2023

Upcoming regions: Michigan, Oklahoma, Republic of Congo.



# THE DIFFERANCES OF ONEZO BOBA







- Fresh, handcrafted
- No added preservatives
- Chewy all the way through
- Better inventory control
- Raw materials are able to be shipped to worldwide

## T