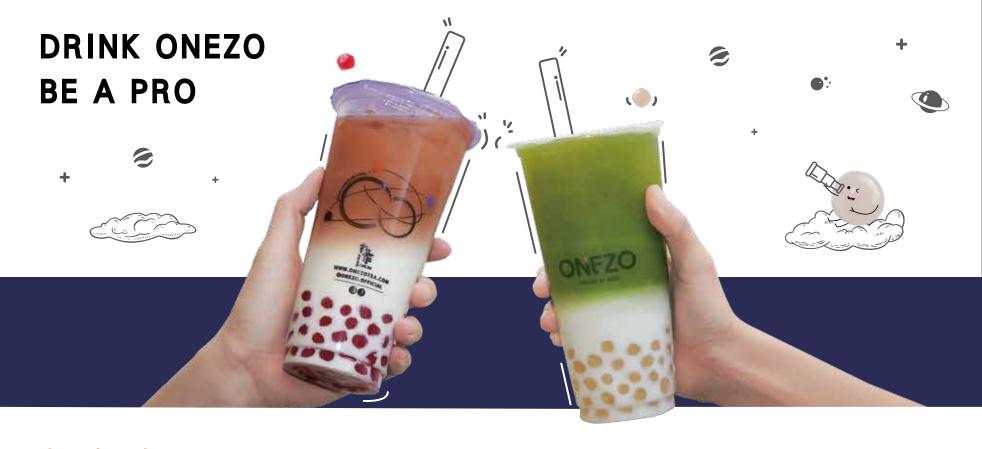

# **ONEZO BUBBLE TEA**

Established in Tainan, Taiwan in 2015.

ONEZO is the first ever brand to produces boba on-site.

We offer the freshest,

the most creative and the most authentic boba milk tea.

2016 ONEZO created the world's first pokemon boba

# THE DIFFERANCES OF ONEZO BOBA

- Fresh, handcrafted
- No added preservatives
- Chewy all the way through
- Better inventory control
- Raw materials are able to be shipped to worldwide

## **TOP10**

Brown Sugar Boba Milk

**ONEZO Milk Tea** 

Uji Matcha Latte

**ONEZO Fruit Tea** 

**Black Cloud Latte** 

**Green Grape Slushie** 

**Taro Paste Latte** 