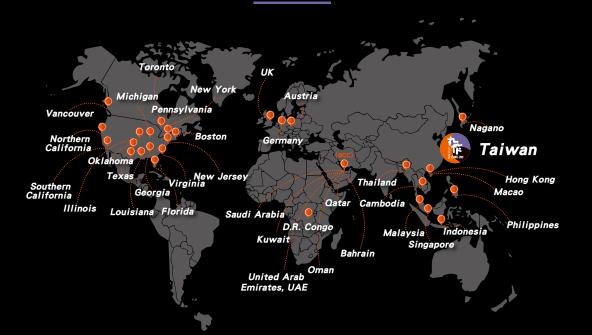

#### **WORLDWIDE**

#### 2017

The first overseas shop opened in Toronto.

#### 2018

Expanded to 10 overseas regions(USA, MO, HK and SG)

#### 2019

Expanded to the EU, Indonesia, the Philippines and Japan.

#### 2020

Set up the first bubble tea shop in Qatar & reached over 100 stores wordwide.

#### 2021

Expanded franchise stores to Thailand and the UK.

#### 2022

Achieved over 20 countries and 150 stores.

#### 2023

Upcoming regions: Michigan, Oklahoma, Republic of Congo.