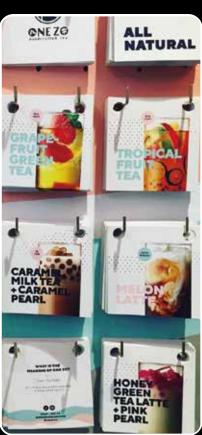

## **TOP10**

Brown Sugar Boba Milk

**ONEZO Milk Tea** 

Uji Matcha Latte

**ONEZO Fruit Tea** 

**Black Cloud Latte** 

**Green Grape Slushie** 

**Taro Paste Latte** 

Taro Milk Tea

Strawberry Black/ Green Tea Smoothie