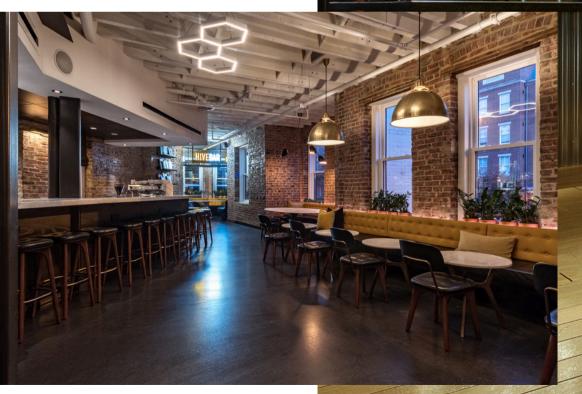

## Create Space for Re-Development.

BLEW RY & RESTAURANT

With a variety of state-of-the-art programs, Cornerstone develops 3-Dimensional models to ensure the proper function of the space as its form integrates with the surrounding environment.