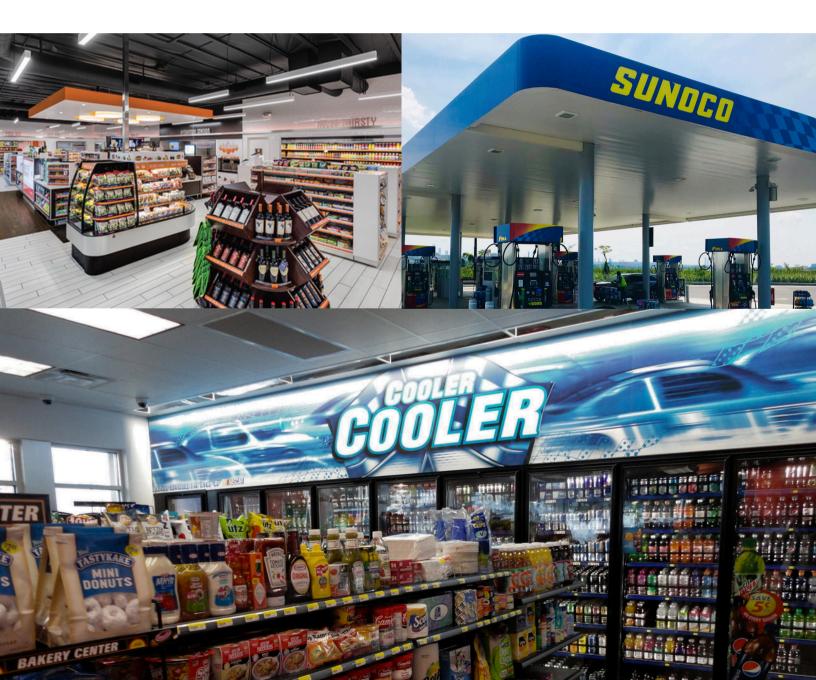

## Create Space for Community.

STARBUCKS

A

Cornerstone provides a variety of upfront services depending on your needs, inclusive of but not limited to; site planning, grading, utility, stormwater management, lighting and full zoning analysis. This level of due diligence ensures your project sets off on the right foot.