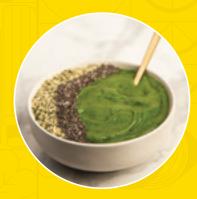

## BOWLS

- P.B resul ACAI ENERGY BOWL

- Rosi - Yaniflo set browsys - Spinach - Streeberies

- Topped with fresh benames and grands - 600 Cale

SWEET GREENS BOWS.

- Note - Spreach - Processing - Margin.

- Topped with older seeds and lemp hearts - 250 Cale.