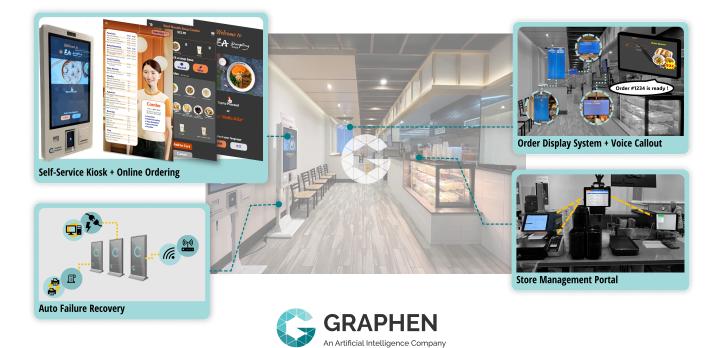

## **AI RESTAURANT**

**Graphen, Inc.** provides AI empowered Industry Solutions to assist business success in AI era. These solutions provide one-step state-of-the-art IT total solutions for store or enterprise owners. It integrates payment system, supply chain system, store monitoring system, management portal, apps & online ordering, etc.

## **Store Solutions Service Fees**

| Service                                                                                     | Standard        | Premium         |
|---------------------------------------------------------------------------------------------|-----------------|-----------------|
| Al Ordering System                                                                          | •               | •               |
| Kiosk Ordering System                                                                       | •               | •               |
| POS System Integration                                                                      | •               | •               |
| Kitchen Distribution System                                                                 | •               | •               |
| Label Printers                                                                              | •               | •               |
| Menu Management                                                                             | •               | •               |
| In-store Stock Management                                                                   | •               | •               |
| Daily Reports                                                                               | •               | •               |
| Cloud Server                                                                                | •               | •               |
| Customized Receipt                                                                          | •               | •               |
| Delivery App Integration                                                                    | х               | •               |
| Online Ordering (Web)<br>+ SMS Notifications                                                | x               | •               |
| QR Code Ordering                                                                            | х               | •               |
| Network Failure Recovery                                                                    | х               | •               |
| Printer Failure Recovery                                                                    | х               | •               |
| Power Outage Recovery                                                                       | х               | •               |
| Order Display System<br>+ Voice Callout                                                     | x               | •               |
| Chef Displays                                                                               | x               | ● (Optional)    |
| Automatic Feature<br>& Software Upgrades                                                    | •               | •               |
| Customer Service                                                                            | ●1              | ● <sup>1</sup>  |
|                                                                                             | Charged monthly | Charged monthly |
| <ul> <li>Add-ons:</li> <li>Membership database</li> <li>Mobile App (iOS, Android</li> </ul> | ))              |                 |