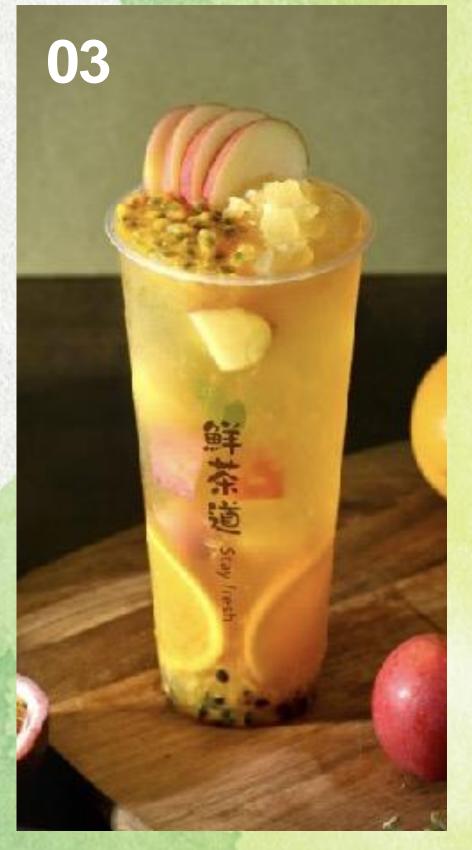

#### 03 Signature Fruit Tea

Refreshing white peach oolong tea infuse with passion fruit, pineapple, orange and apple slices.

Sold over 1,000,000 cups per year