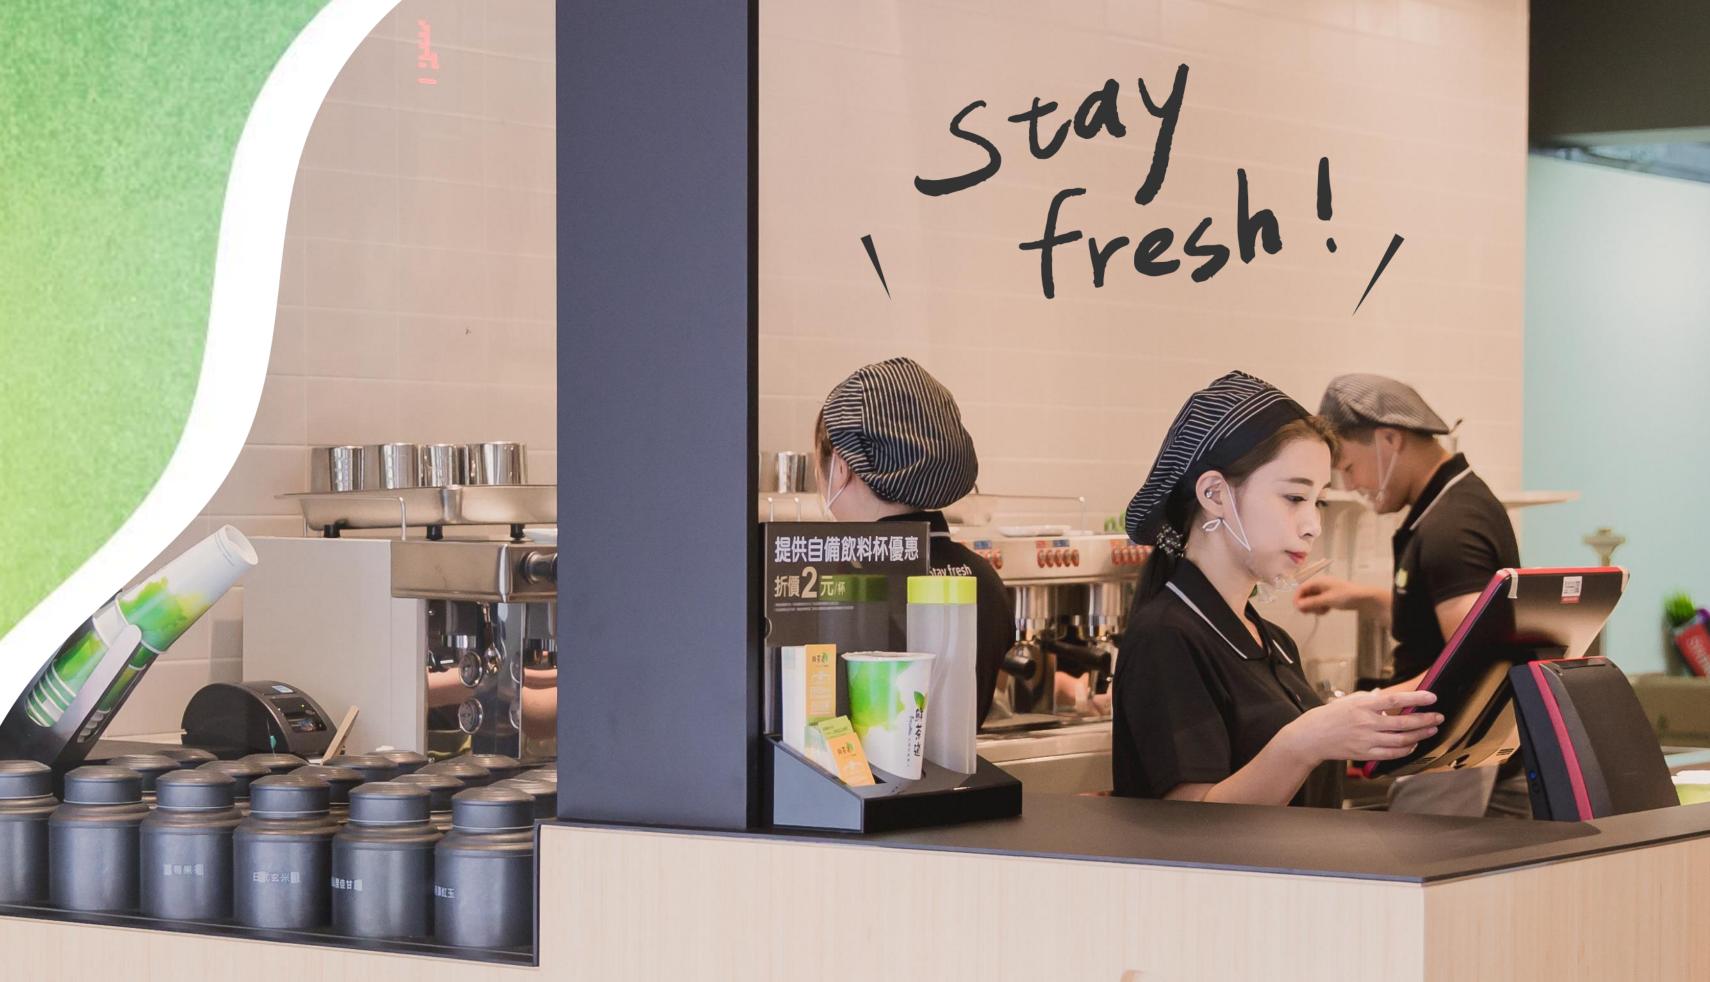

## Fresh

- Freshly brewed when customer order.
- 1 special tea bag for 1 cup of tea.
- More than 30 flavors of tea bag.

## Effective

- 1<sup>st</sup> to implement brewing tea with tea machine.
- Save manpower and space.
- Simplify SOP / easy to learn, standard quality.
- Only 60 seconds to make a good cup of tea.