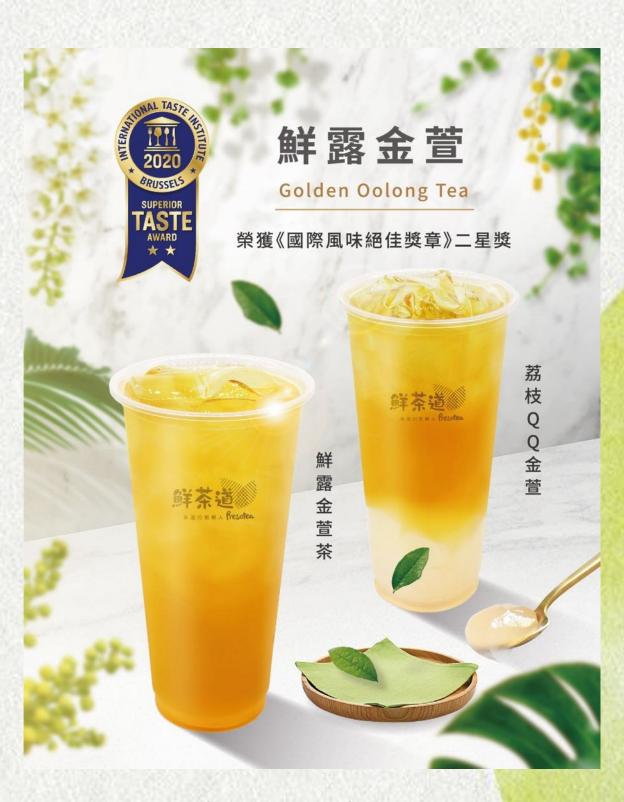

## Special Menu / Taiwan

Mandarin Orange Oolong Tea

Pink Guava Juice

Golden Oolong Tea

### Awards

- 2010, ISO 9001, ISO 22000, HACCP, FSSC 22000, and TOC certification. (Tse-Xin Organic certification)
- 2012, we obtained the first traceability management certification in Taiwan.
- 2015, we also passed the RFA Certification, being the first tea manufacturer in Taiwan.
- 2019, National Brand Yushan Award. As the National First Prize of outstanding enterprises.
- 2020 ITQI the SUPERIOR TASTE AWARD, 3 stars.