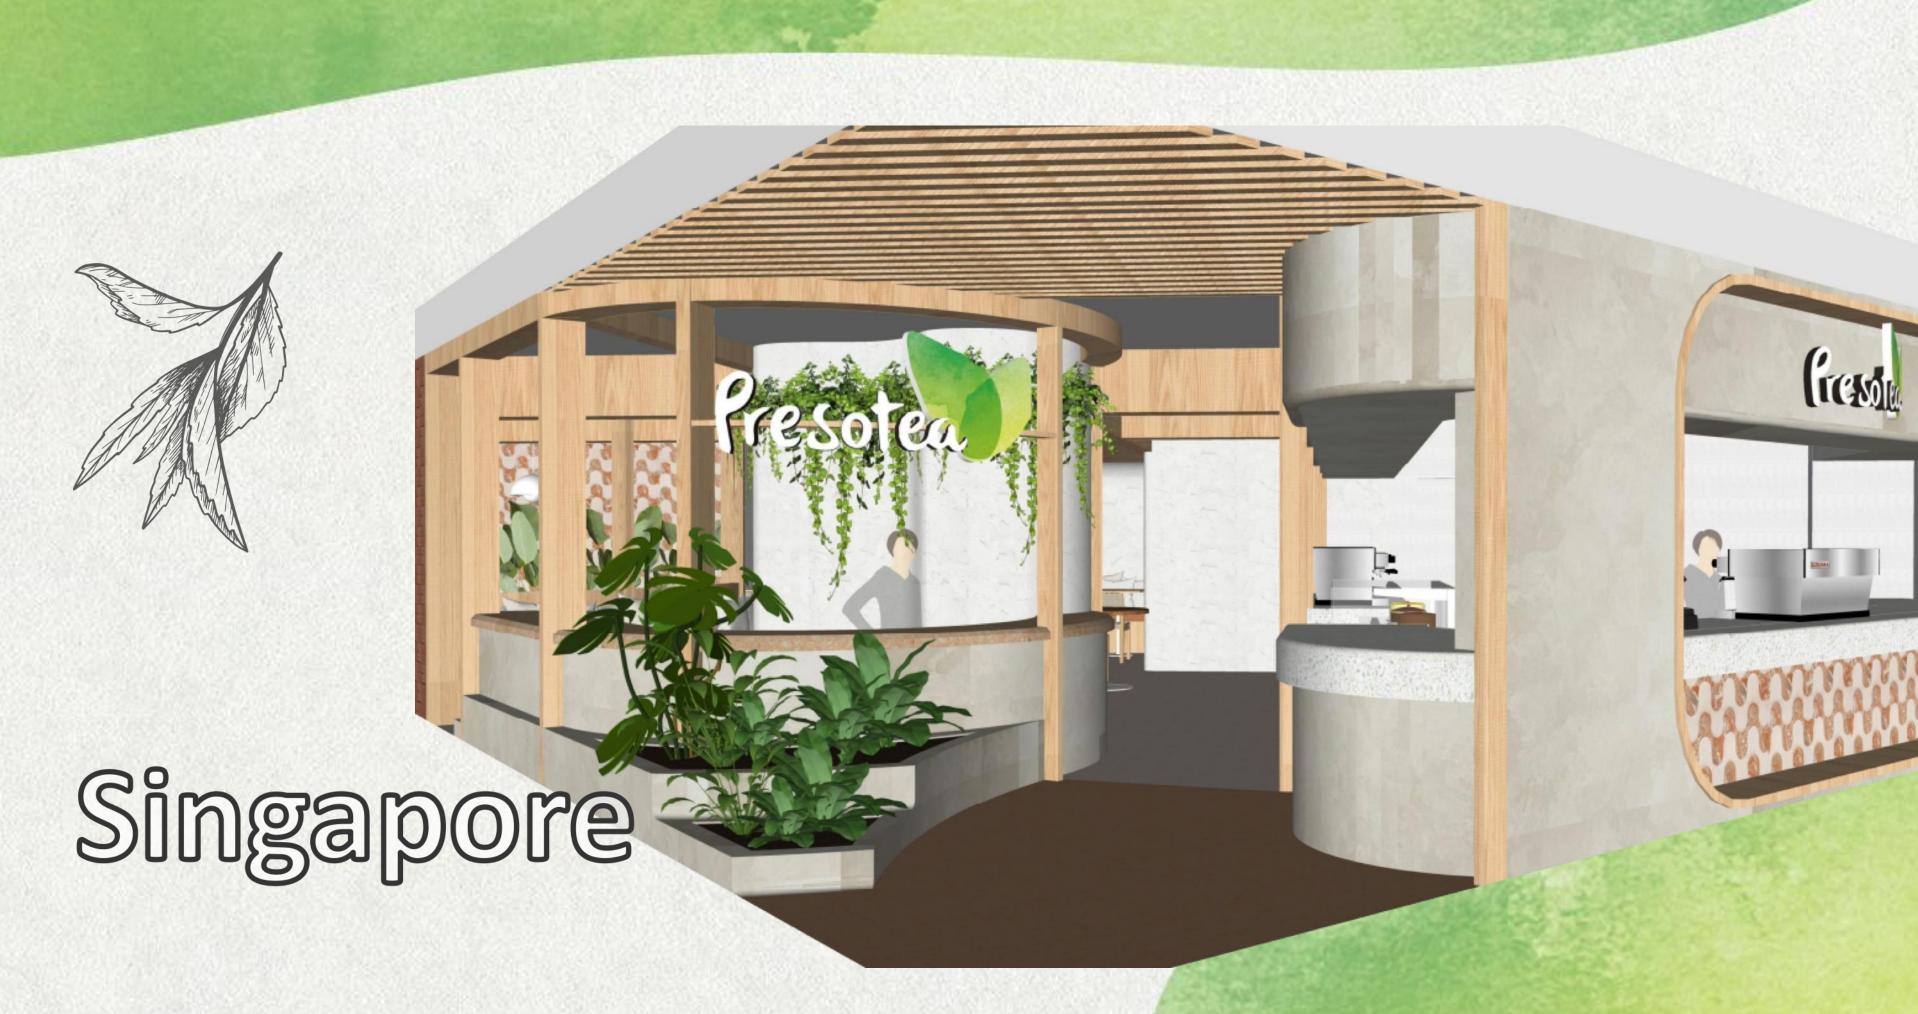

## Store Design

Strip away the fancy decor | step out of the box

#### **◄ Island Kiosk Store**

12-30 Square Meter2-3 Crew Members

#### Regular Store >

30-80 Square Meter3-5 Crew Members