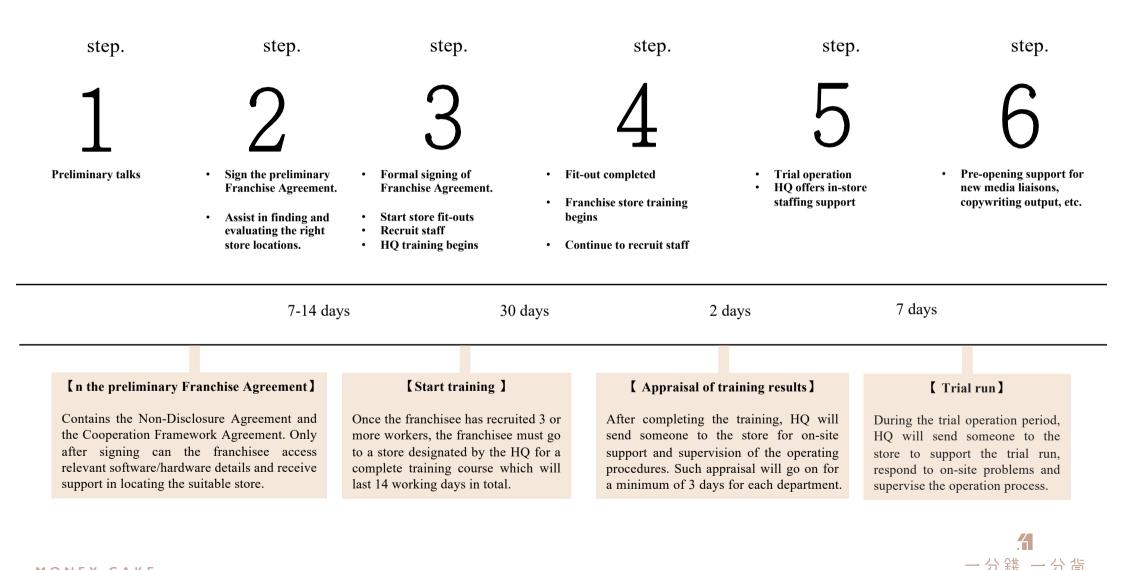

### **Franchisee Process**

\* The actual date will be adjusted according to the actual situation on-site.

#### [ Education & Training and Support ]

- Store apprenticeship course 14 days / 120 hours
- Support with one senior staff in store for 3 days during trial operation period.
- Assist in store preparation before opening for 1 day.

### 【 Course Content 】

- Corporate Culture and Employee Code of Conduct
- Introduction and Storage of Raw Materials
- Description and Preparation of Beverages
- Store Opening and Closing Procedures
- Equipment Introduction and Use Instructions
- Introduction and Operation of Each Workstation
- Instructions on Ordering System
- Store Management Concept Sharing
- Store Operation Management and Report Preparation
- Operations Practice