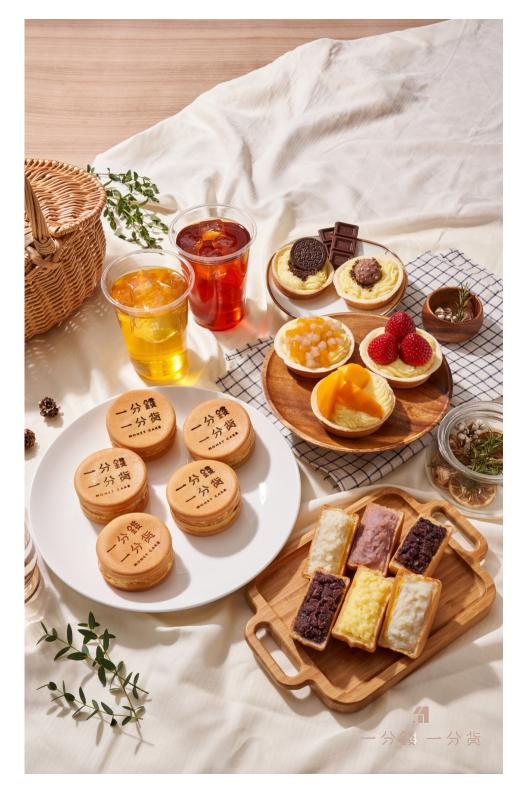

### **Product Introduction**

- ▲ Seasonal-Chocolate with Fresh Mangoes
- ▲ Seasonal-Custard with Fresh Strawberries
- ▲ Custard with Small Taro Balls

\* Season-limited products are launched from time to time to provide consumers with more choices \*

#### ▼ Classic flavor-Custard

Fresh handmade on the spot, Money Cake has a cake-like crust and fillings that take four hours to cook and prepare. This is a round fullbodied snack, affordable and beloved by all. In addition to the classic flavors of red bean, cream and taro, there are also innovative flavors such as Ferrero Rocher chocolate and cheese potato. We create exciting new flavors by combining different contrasting ingredients.

### Menu

\* Reasonable price \* Sleek setup\* Simple preparation of ingredients

"Money Cake" is among Taiwan's very few brands that offer wheel cakes and hand-shaken drinks on the same menu. Our exclusive Ice & Fire Fillings and Pure Tea choices are a perfect match for your afternoon tea. We aim to create a wide-ranging menu with premium tea and snacks for our consumers.