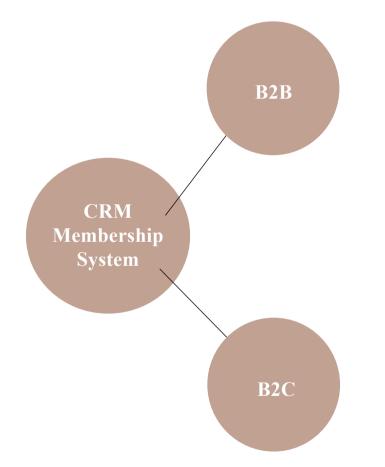

#### [ Membership system function and use ]

- Customers can collect points for all brand product consumption withing the group. This cross-brand point collection policy will attract more customers for cross-brand consumption. By becoming one brand franchisee, you will gain customers for all three brands in our group.
- Membership, points collection, marketing, and meal ordering all taken care of, with TA analysis reports and return customer consumption frequency.
- All communication done on the LINE platform.

#### [ Discounts and coupons for members ]

- Membership gift: Attract consumers to make their first purchase.
- Return Customer Coupons: Create a second purchase in a short period of time.
- Discount Coupons: Occasional release with messages delivered.
- Birthday Gift: Free meals within the group's brands.
- Collect Points and Redeem Gifts: earn one point for every NT\$30 you spend. The more you spend, the more points you collect. No limits on the points accumulation.