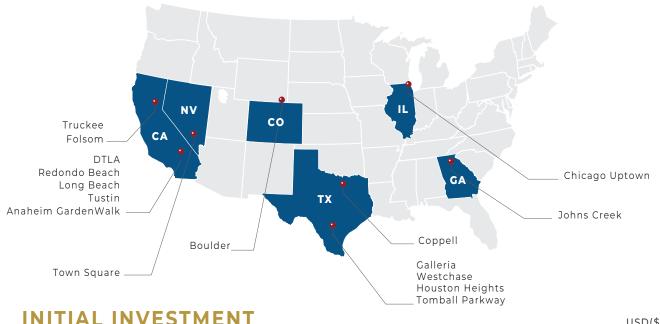

## LET'S TALK!

Contact us today and start your ramen franchise journey!

|                                                                                                  | TOTTIDATI P | arkway                |         |
|--------------------------------------------------------------------------------------------------|-------------|-----------------------|---------|
| INITIAL INVESTMENT                                                                               |             |                       | USD(\$) |
| INITIAL FRANCHISING FEE                                                                          |             | \$20,000              |         |
| INITIAL TRANING FEE                                                                              |             | \$10,000              |         |
| TRAINING EXPENSES                                                                                |             | \$10,000 - \$20,000   |         |
| GRAND OPENING ADVERTISING AND PRO                                                                | MOTION      | \$3,000 - \$8,000     |         |
| REAL PROPERTY LEASE OR RENTAL AGREE<br>(INCLUDING SECURITY DEPOSIT)                              | MENT        | \$6,000 - \$15,000    |         |
| REAL PROPERTY CONSTRUCTION, REMOD LEASEHOLD IMPROVEMENTS, AND DECOMENT OF LANDLORD CONTRIBUTION) |             | \$200,000 - \$550,000 |         |
| EQUIPMENT, FIXTURES, AND OTHER FIXE                                                              | D ASSETS    | \$60,000 - \$110,000  |         |
| POINT OF SALE SYSTEM AND TELECOMMU                                                               | UNICATIONS  | \$7,500 - \$11,000    |         |
| SIGNAGE                                                                                          |             | \$5,000 - \$20,000    |         |
| INVENTORY AND SUPPLIES TO BEGIN OPE                                                              | RATING      | \$16,000 - \$20,000   |         |
| WATER FILTER FOR SOFT WATER SUPPLY                                                               |             | \$4,000               |         |
| PROFESSIONAL FEES (LEGAL AND ACCOUN                                                              | NTING)      | \$2,500 - \$5,000     |         |
| INSURANCE PREMIUMS                                                                               |             | \$2,000 - \$3,000     |         |
| UTILITY DEPOSITS, BUSINESS LICENSES, F<br>BUSINESS NAME FILING, AND OTHER PRE                    |             | \$2,500 - \$5,000     |         |
| INITIAL FLOOR PLAN FEE AND TRAVEL EX                                                             | PENSES      | \$20,000 - \$35,000   |         |
| COST OF KITCHENWARE                                                                              |             | \$2,000 - \$4,000     |         |
| ADDITIONAL FUNDS (3 MONTHS)                                                                      |             | \$9,000 - \$25,000    |         |
| TOTAL ESTIMATED INITIAL INVESTMENT                                                               |             | \$379,500 - \$865,000 |         |