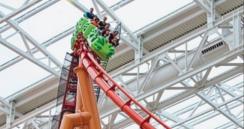

## **Family Coaster**

COASTER

The Chance Rides Family Coaster is a thrilling coaster created for the whole family, including riders who are 36" tall with parents, adults and teens. Experience a smooth, fast and exciting thrill ride available in custom track layouts and car themes.

# **Family Coaster**

### PERFORMANCE

| Maximum speed | 35 mph (56.3 km/h) |
|---------------|--------------------|
| Ride time     | Approx. 1.5 min.   |
| First drop    | 55 ft. (16.8 m)    |