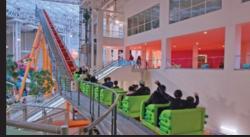

## **Family Coaster**

COASTER

The Chance Rides Family Coaster is a thrilling coaster created for the whole family, including riders who are 36" tall with parents, adults and teens. Experience a smooth, fast and exciting thrill ride available in custom track layouts and car themes.

# **Family Coaster**

#### TRACK

| Track length      | 1200 ft. (365.8 m) |
|-------------------|--------------------|
| Track layout Area | 141 ft. x 139 ft.  |

Specifications are effective as of publication date. Because we strive to improve every Chance Rides product, these specifications are subject to change without notice. Dimensions are approximate. For actual dimensions and installation specifications, please refer to Chance Rides foundation drawings. This ride conforms to all applicable ASTM amusement ride standards in effect on the date of manufacture.