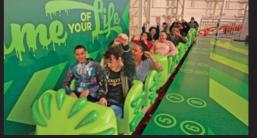

## **Family Coaster**

COASTER

The Chance Rides Family Coaster is a thrilling coaster created for the whole family, including riders who are 36" tall with parents, adults and teens. Experience a smooth, fast and exciting thrill ride available in custom track layouts and car themes.

# **Family Coaster**

#### **SPECIFICATIONS**

| SEATING                     |                        |
|-----------------------------|------------------------|
| Passengers per train        | 20                     |
| Maximum passengers per hour | 550 with 1 train       |
| Loadingall passengers       | simultaneously per car |
| Minimum passenger height    | 36 in. with an adult   |
|                             | 42 in may ride solo    |