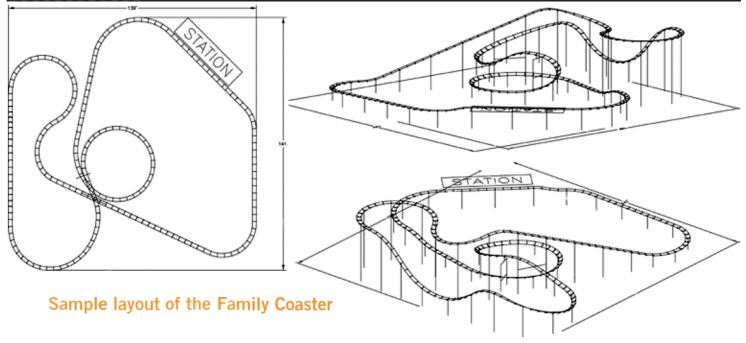

#### TRACK

| Track length      | 1200 ft. (365.8 m) |
|-------------------|--------------------|
| Track layout Area | 141 ft. x 139 ft.  |

Specifications are effective as of publication date. Because we strive to improve every Chance Rides product, these specifications are subject to change without notice. Dimensions are approximate. For actual dimensions and installation specifications, please refer to Chance Rides foundation drawings. This ride conforms to all applicable ASTM amusement ride standards in effect on the date of manufacture.