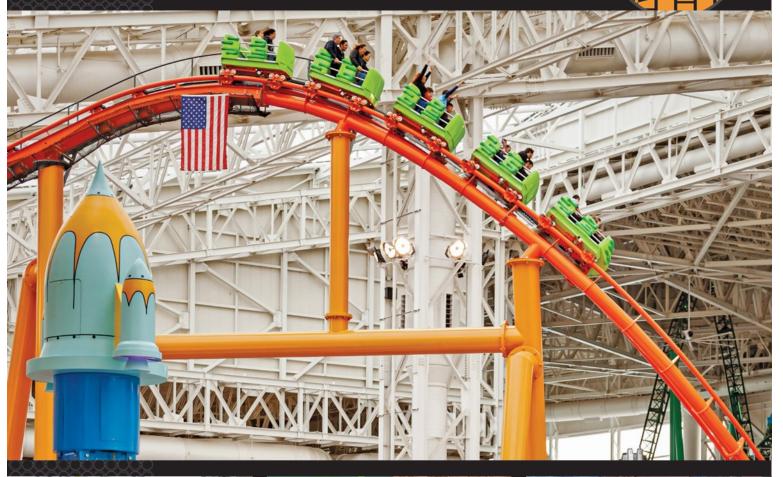

## **Family Coaster**

COASTER

The Chance Rides Family Coaster is a thrilling coaster created for the whole family, including riders who are 36" tall with parents, adults and teens. Experience a smooth, fast and exciting thrill ride available in custom track layouts and car themes.

# **Family Coaster**

### PERFORMANCE

| Maximum speed | 35 mph (56.3 km/h) |
|---------------|--------------------|
| Ride time     | Approx. 1.5 min.   |
| First drop    | 55 ft. (16.8 m)    |

#### TRACK

| Track length      | 1200 ft. (365.8 m) |
|-------------------|--------------------|
| Track layout Area | 141 ft. x 139 ft.  |

Specifications are effective as of publication date. Because we strive to improve every Chance Rides product, these specifications are subject to change without notice. Dimensions are approximate. For actual dimensions and installation specifications, please refer to Chance Rides foundation drawings. This ride conforms to all applicable ASTM amusement ride standards in effect on the date of manufacture.