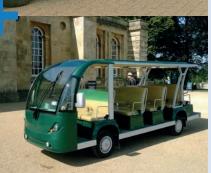

# **Park** Trains

Severn Lamb offers the widest range of Tracked Trains available in the world today. All of our exceptional Trains are highly detailed with a quality finish. Our range is capable of transporting up to 320 passengers in a multitude of different coach styles and configurations.

Our standard model of Park Trains include:

- Arrow River (32pax to 48pax)
- Texan (42pax to 96pax)
- Lincoln (108pax to 144pax)
- Jupiter (160pax to 320pax)

All our standard models of Park Trains can be customised to suit individual requirements such as gauge, style, colour, drive system.