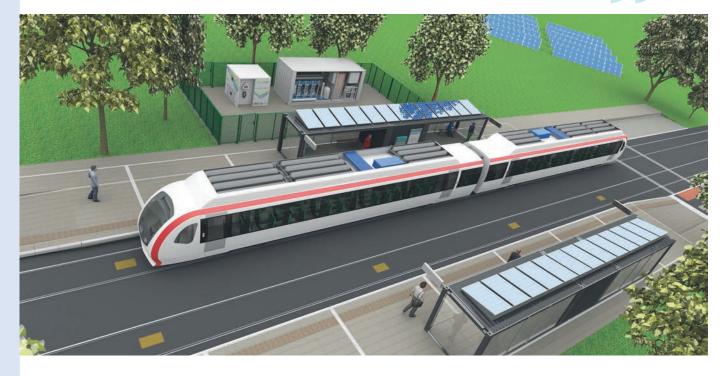

# Ultra Light Rail Express

Ultra Light Rail (ULR) solutions are redefining passenger transportation across the world. Due to increased congestion and environmental concerns, our ULR Express is the perfect answer. Offered with a considerable passenger capacity and able to travel up to 65kph, our ULR Express is the ideal transit solution.

- Modern Rail Solution
- Bi-Directional Travel
- Capacity of up to 120 Passengers
- Standard Gauge (1,435mm)
- Speed of up to 65kph
- Hybrid Electric Drive

# The perfect modern transit Ultra Light Rail vehicle

# **Decarbonising Transit** from Source to Solution

## Solution

Ultra-Light Rail Train Family; Tram, Rail Car, Train, offering a range of passenger capacities and seating layouts to suit all applications. Custom designs available on request.

## Choice of Power Trains:

- Hydrogen including Generation, Distribution & Storage
- Automatic Wireless Vehicle Charging from optional Renewable Energy Micro Grid

## Impact:

- Sustainable
- Self-Powered
- Catenary Free
- Cost Reductions