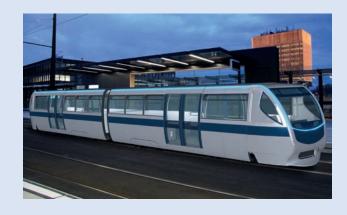

# Ultra Light Rail Express

Ultra Light Rail (ULR) solutions are redefining passenger transportation across the world. Due to increased congestion and environmental concerns, our ULR Express is the perfect answer. Offered with a considerable passenger capacity and able to travel up to 65kph, our ULR Express is the ideal transit solution.

## Solution

Ultra-Light Rail Train Family; Tram, Rail Car, Train, offering a range of passenger capacities and seating layouts to suit all applications. Custom designs available on request.