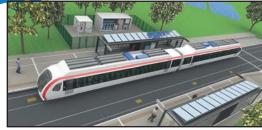

# Ultra Light Rail Express

Ultra Light Rail (ULR) solutions are redefining passenger transportation across the world. Due to increased congestion and environmental concerns, our ULR Express is the perfect answer. Offered with a considerable passenger capacity and able to travel up to 65kph, our ULR Express is the ideal transit solution.

- Modern Rail Solution
- Bi-Directional Travel
- Capacity of up to 120 Passengers
- Standard Gauge (1,435mm)
- Speed of up to 65kph
- Hybrid Electric Drive

# The perfect modern transit Ultra Light Rail vehicle