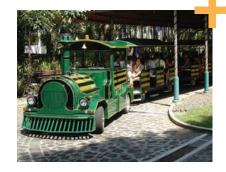

# **Park** Trains

Severn Lamb offers the widest range of Tracked Trains available in the world today. All of our exceptional Trains are highly detailed with a quality finish. Our range is capable of transporting up to 320 passengers in a multitude of different coach styles and configurations.

Our standard model of Park Trains include:

- Arrow River (32pax to 48pax)
- Texan (42pax to 96pax)
- Lincoln (108pax to 144pax)
- Jupiter (160pax to 320pax)

All our standard models of Park Trains can be customised to suit individual requirements such as gauge, style, colour, drive system.