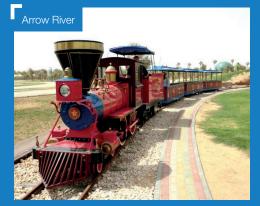

Our standard model of Park Trains include:

- Arrow River (32pax to 48pax)
- Texan (42pax to 96pax)
- Lincoln (108pax to 144pax)
- Jupiter (160pax to 320pax)

All our standard models of Park Trains can be customised to suit individual requirements such as gauge, style, colour, drive system.

Arrow River

We will transform