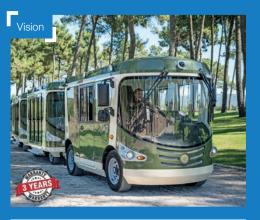

# Ultra Light Rail Express

Ultra Light Rail (ULR) solutions are redefining passenger transportation across the world. Due to increased congestion and environmental concerns, our ULR Express is the perfect answer. Offered with a considerable passenger capacity and able to travel up to 65kph, our ULR Express is the ideal transit solution.

- Modern Rail Solution
- Bi-Directional Travel
- Capacity of up to 120 Passengers
- Standard Gauge (1,435mm)
- Speed of up to 65kph
- Hybrid Electric Drive

## Solution

Ultra-Light Rail Train Family; Tram, Rail Car, Train, offering a range of passenger capacities and seating layouts to suit all applications. Custom designs available on request.