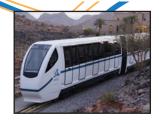

# Ultra Light Rail Express

Ultra Light Rail (ULR) solutions are redefining passenger transportation across the world. Due to increased congestion and environmental concerns, our ULR Express is the perfect answer. Offered with a considerable passenger capacity and able to travel up to 65kph, our ULR Express is the ideal transit solution.

- Modern Rail Solution
- Bi-Directional Travel
- Capacity of up to 120 Passengers
- Standard Gauge (1,435mm)
- Speed of up to 65kph
- Hybrid Electric Drive

# The perfect modern transit Ultra Light Rail vehicle