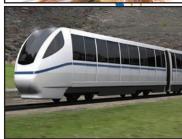

# Ultra Light Rail Express

Ultra Light Rail (ULR) solutions are redefining passenger transportation across the world. Due to increased congestion and environmental concerns, our ULR Express is the perfect answer. Offered with a considerable passenger capacity and able to travel up to 65kph, our ULR Express is the ideal transit solution.

- Modern Rail Solution
- Bi-Directional Travel
- Capacity of up to 120 Passengers
- Standard Gauge (1,435mm)
- Speed of up to 65kph
- Hybrid Electric Drive

# The perfect modern transit Ultra Light Rail vehicle