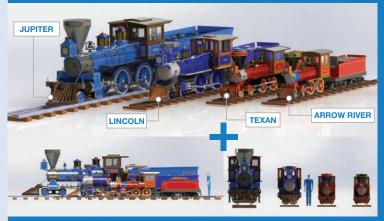

# **Park** Trains

Severn Lamb offers the widest range of Tracked Trains available in the world today. All of our exceptional Trains are highly detailed with a quality finish. Our range is capable of transporting up to 320 passengers in a multitude of different coach styles and configurations.

Our standard model of Park Trains include:

- Arrow River (32pax to 48pax)
- Texan (42pax to 96pax)
- Lincoln (108pax to 144pax)
- Jupiter (160pax to 320pax)

All our standard models of Park Trains can be customised to suit individual requirements such as gauge, style, colour, drive system.

# KEY

- **L** CAPACITY
- MAXIMUM GRADIENT
- MINIMUM RADIUS
- **DRIVE SYSTEM**
- DIESEL
- **1** LPG
- **ELECTRIC**
- ROPE/CABLE
- 15 HYBRID
- TRACK

- 16 48
- 1.5%
- **6** 8m
- **()**

- 42 96
- **3%**
- **(** 15m
- **(2) (3) (2)**

- **1** 72 144
- **3**%
- (C) 17.5m or 35m
- **O D O**

- 160 320
- **1**%
- **6** 50m
- $\odot$   $\odot$   $\odot$

- 32 320+
- **0 5**%+
- 6 8m+

- Layout Design
- Track & Sleeper Supply
- Installation
- Maintenance & Support