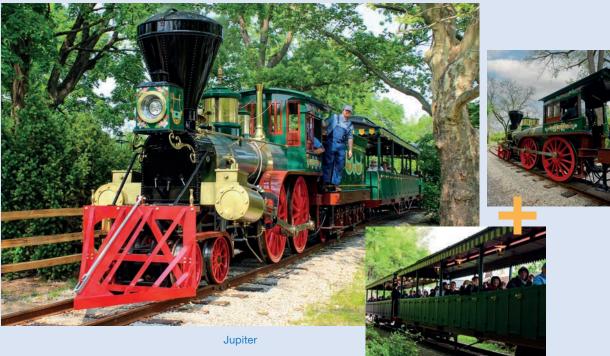

Our standard model of Park Trains include:

- Arrow River (32pax to 48pax)
- Texan (42pax to 96pax)
- Lincoln (108pax to 144pax)
- Jupiter (160pax to 320pax)

All our standard models of Park Trains can be customised to suit individual requirements such as gauge, style, colour, drive system.