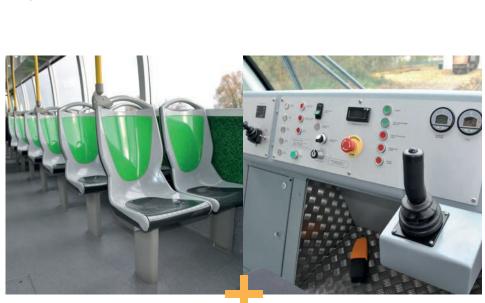

# Ultra Light Rail Express

Ultra Light Rail (ULR) solutions are redefining passenger transportation across the world. Due to increased congestion and environmental concerns, our ULR Express is the perfect answer. Offered with a considerable passenger capacity and able to travel up to 65kph, our ULR Express is the ideal transit solution.

- Modern Rail Solution
- Bi-Directional Travel
- Capacity of up to 120 Passengers
- Standard Gauge (1,435mm)
- Speed of up to 65kph
- Hybrid Electric Drive