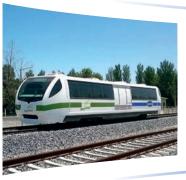

# Ultra Light Rail Express

Ultra Light Rail (ULR) solutions are redefining passenger transportation across the world. Due to increased congestion and environmental concerns, our ULR Express is the perfect answer. Offered with a considerable passenger capacity and able to travel up to 65kph, our ULR Express is the ideal transit solution.

- Modern Rail Solution
- Bi-Directional Travel
- Capacity of up to 120 Passengers
- Standard Gauge (1,435mm)
- Speed of up to 65kph
- Hybrid Electric Drive

# The perfect modern transit Ultra Light Rail vehicle