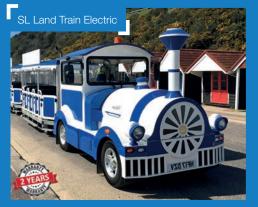

# **Park** Trains

Severn Lamb offers the widest range of Tracked Trains available in the world today. All of our exceptional Trains are highly detailed with a quality finish. Our range is capable of transporting up to 320 passengers in a multitude of different coach styles and configurations.

Our standard model of Park Trains include:

- Arrow River (32pax to 48pax)
- Texan (42pax to 96pax)
- Lincoln (108pax to 144pax)
- Jupiter (160pax to 320pax)

All our standard models of Park Trains can be customised to suit individual requirements such as gauge, style, colour, drive system.

Drive systems include diesel hydraulic, LPG hydraulic, electric, hybrid, rope/cable pull along with other non-mechanical solutions.