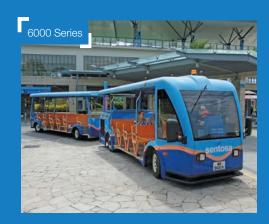

# **Park** Trains

Severn Lamb offers the widest range of Tracked Trains available in the world today. All of our exceptional Trains are highly detailed with a quality finish. Our range is capable of transporting up to 320 passengers in a multitude of different coach styles and configurations.

Our standard model of Park Trains include:

- Arrow River (32pax to 48pax)
- Texan (42pax to 96pax)
- Lincoln (108pax to 144pax)
- Jupiter (160pax to 320pax)

All our standard models of Park Trains can be customised to suit individual requirements such as gauge, style, colour, drive system.