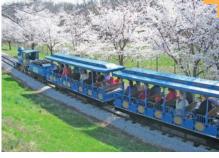

# **Park** Trains

Severn Lamb offers the widest range of Tracked Trains available in the world today. All of our exceptional Trains are highly detailed with a quality finish. Our range is capable of transporting up to 320 passengers in a multitude of different coach styles and configurations.

Our standard model of Park Trains include:

- Arrow River (32pax to 48pax)
- Texan (42pax to 96pax)
- Lincoln (108pax to 144pax)
- Jupiter (160pax to 320pax)

All our standard models of Park Trains can be customised to suit individual requirements such as gauge, style, colour, drive system.