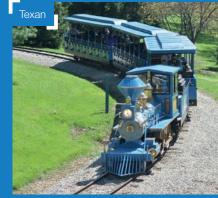

# **Park** Trains

Severn Lamb offers the widest range of Tracked Trains available in the world today. All of our exceptional Trains are highly detailed with a quality finish. Our range is capable of transporting up to 320 passengers in a multitude of different coach styles and configurations.

Our standard model of Park Trains include:

- Arrow River (32pax to 48pax)
- Texan (42pax to 96pax)
- Lincoln (108pax to 144pax)
- Jupiter (160pax to 320pax)

All our standard models of Park Trains can be customised to suit individual requirements such as gauge, style, colour, drive system.