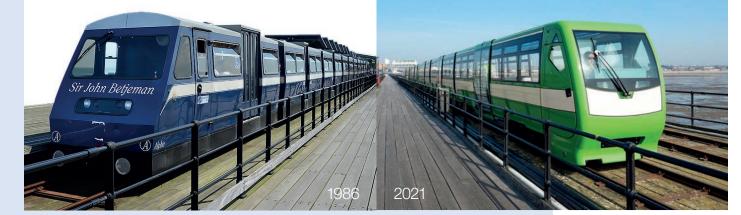

# Ultra Light Rail Express

Ultra Light Rail (ULR) solutions are redefining passenger transportation across the world. Due to increased congestion and environmental concerns, our ULR Express is the perfect answer. Offered with a considerable passenger capacity and able to travel up to 65kph, our ULR Express is the ideal transit solution.

- Modern Rail Solution
- Bi-Directional Travel
- Capacity of up to 120 Passengers
- Standard Gauge (1,435mm)
- Speed of up to 65kph
- Hybrid Electric Drive

# The perfect modern transit Ultra Light Rail vehicle