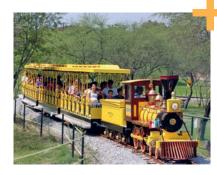

# **Park** Trains

Severn Lamb offers the widest range of Tracked Trains available in the world today. All of our exceptional Trains are highly detailed with a quality finish. Our range is capable of transporting up to 320 passengers in a multitude of different coach styles and configurations.

Our standard model of Park Trains include:

- Arrow River (32pax to 48pax)
- Texan (42pax to 96pax)
- Lincoln (108pax to 144pax)
- Jupiter (160pax to 320pax)

All our standard models of Park Trains can be customised to suit individual requirements such as gauge, style, colour, drive system.