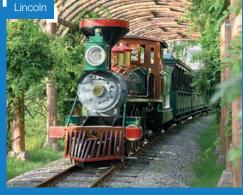

# **Park** Trains

Severn Lamb offers the widest range of Tracked Trains available in the world today. All of our exceptional Trains are highly detailed with a quality finish. Our range is capable of transporting up to 320 passengers in a multitude of different coach styles and configurations.

Our standard model of Park Trains include:

- Arrow River (32pax to 48pax)
- Texan (42pax to 96pax)
- Lincoln (108pax to 144pax)
- Jupiter (160pax to 320pax)

All our standard models of Park Trains can be customised to suit individual requirements such as gauge, style, colour, drive system.