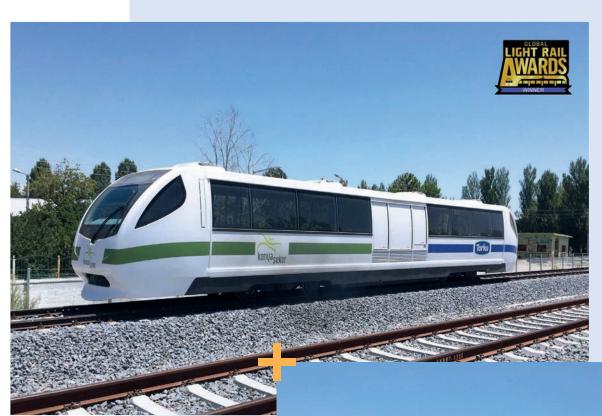

Severn Lamb design and build first ULR VTS

First standard gauge product is produced: a double deck period trolley destined for Vialand Theme Park in Turkey

Severn Lamb delivers the first of our newly developed Ultra Light Rail trains winning the Global Light Rail Awards Outstanding **Engineering Achievement** award in the process

# Ultra Light Rail Express

Ultra Light Rail (ULR) solutions are redefining passenger transportation across the world. Due to increased congestion and environmental concerns, our ULR Express is the perfect answer. Offered with a considerable passenger capacity and able to travel up to 65kph, our ULR Express is the ideal transit solution.