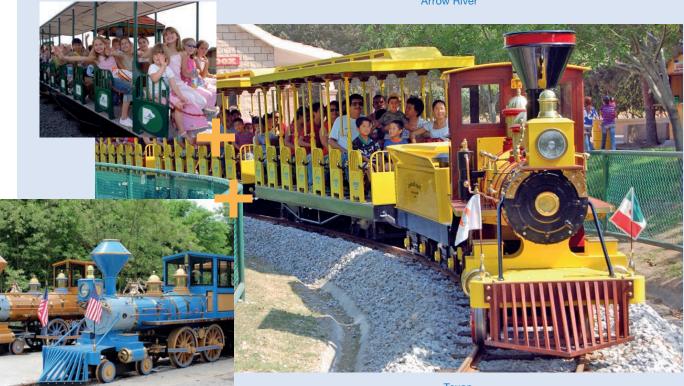

# **Park** Trains

Severn Lamb offers the widest range of Tracked Trains available in the world today. All of our exceptional Trains are highly detailed with a quality finish. Our range is capable of transporting up to 320 passengers in a multitude of different coach styles and configurations.

Our standard model of Park Trains include:

- Arrow River (32pax to 48pax)
- Texan (42pax to 96pax)
- Lincoln (108pax to 144pax)
- Jupiter (160pax to 320pax)

All our standard models of Park Trains can be customised to suit individual requirements such as gauge, style, colour, drive system.

Arrow River

We will transform