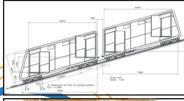

# Ultra Light Rail Express

Ultra Light Rail (ULR) solutions are redefining passenger transportation across the world. Due to increased congestion and environmental concerns, our ULR Express is the perfect answer. Offered with a considerable passenger capacity and able to travel up to 65kph, our ULR Express is the ideal transit solution.

- Modern Rail Solution
- Bi-Directional Travel
- Capacity of up to 120 Passengers
- Standard Gauge (1,435mm)
- Speed of up to 65kph
- Hybrid Electric Drive