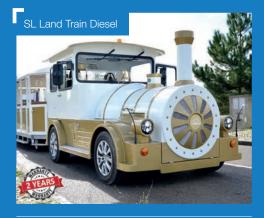

# **Park** Trains

Severn Lamb offers the widest range of Tracked Trains available in the world today. All of our exceptional Trains are highly detailed with a quality finish. Our range is capable of transporting up to 320 passengers in a multitude of different coach styles and configurations.

Our standard model of Park Trains include:

- Arrow River (32pax to 48pax)
- Texan (42pax to 96pax)
- Lincoln (108pax to 144pax)
- Jupiter (160pax to 320pax)

All our standard models of Park Trains can be customised to suit individual requirements such as gauge, style, colour, drive system.

Drive systems include diesel hydraulic, LPG hydraulic, electric, hybrid, rope/cable pull along with other non-mechanical solutions.