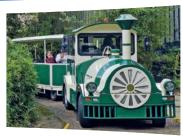

# **Park** Trains

Severn Lamb offers the widest range of Tracked Trains available in the world today. All of our exceptional Trains are highly detailed with a quality finish. Our range is capable of transporting up to 320 passengers in a multitude of different coach styles and configurations.

Our standard model of Park Trains include:

- Arrow River (32pax to 48pax)
- Texan (42pax to 96pax)
- Lincoln (108pax to 144pax)
- Jupiter (160pax to 320pax)

All our standard models of Park Trains can be customised to suit individual requirements such as gauge, style, colour, drive system.