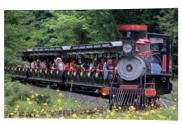

# **Park** Trains

Severn Lamb offers the widest range of Tracked Trains available in the world today. All of our exceptional Trains are highly detailed with a quality finish. Our range is capable of transporting up to 320 passengers in a multitude of different coach styles and configurations.

Our standard model of Park Trains include:

- Arrow River (32pax to 48pax)
- Texan (42pax to 96pax)
- Lincoln (108pax to 144pax)
- Jupiter (160pax to 320pax)

All our standard models of Park Trains can be customised to suit individual requirements such as gauge, style, colour, drive system.