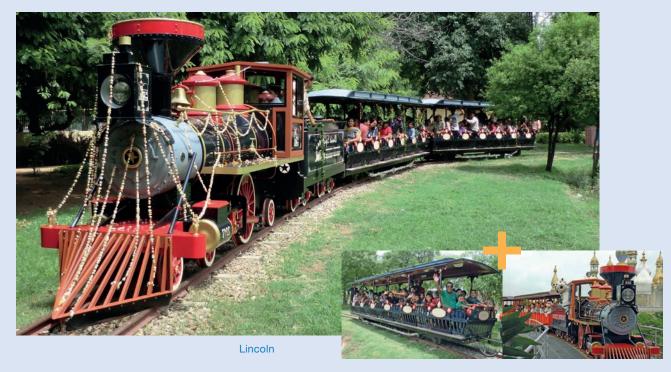

Our standard model of Park Trains include:

- Arrow River (32pax to 48pax)
- Texan (42pax to 96pax)
- Lincoln (108pax to 144pax)
- Jupiter (160pax to 320pax)

All our standard models of Park Trains can be customised to suit individual requirements such as gauge, style, colour, drive system.