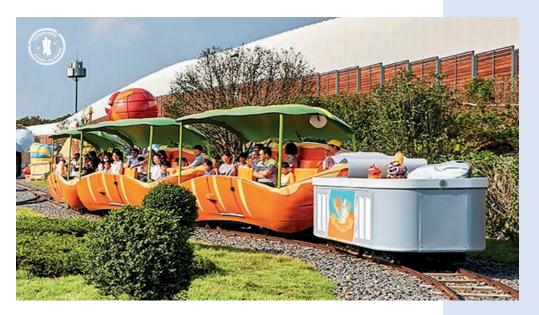

# **Park** Trains

Severn Lamb offers the widest range of Tracked Trains available in the world today. All of our exceptional Trains are highly detailed with a quality finish. Our range is capable of transporting up to 320 passengers in a multitude of different coach styles and configurations.

Our standard model of Park Trains include:

- Arrow River (32pax to 48pax)
- Texan (42pax to 96pax)
- Lincoln (108pax to 144pax)
- Jupiter (160pax to 320pax)

All our standard models of Park Trains can be customised to suit individual requirements such as gauge, style, colour, drive system.

We also offer a complete turnkey solution that include the design and manufacture of the complete ride system, including track and infrastructure, installation, testing, commissioning and a comprehensive after-sales support service.