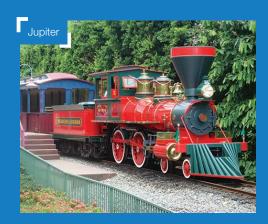

Undertaking another Disney project, Severn Lamb delivers 3 Jupiter rail trains to Hong Kong Disneyland

Custom built parade floats delivered for the Athens Summer Olympics opening ceremony

Delivers SL Monorail system to Malaysia

# **Park** Trains

Severn Lamb offers the widest range of Tracked Trains available in the world today. All of our exceptional Trains are highly detailed with a quality finish. Our range is capable of transporting up to 320 passengers in a multitude of different coach styles and configurations.

Our standard model of Park Trains include:

- Arrow River (32pax to 48pax)
- Texan (42pax to 96pax)
- Lincoln (108pax to 144pax)
- Jupiter (160pax to 320pax)

All our standard models of Park Trains can be customised to suit individual requirements such as gauge, style, colour, drive system.