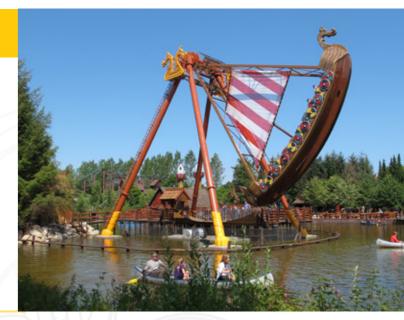

### **PIRATE SHIP**

Ride Type Park Version

Footprint  $13 \text{ m} \times 10 \text{ m}$ Height in full swing 19.5 mTotal number of passengers 50 / 60Allowable passenger size 1.10 m - 1.95 m

Theoretical maximum capacity 1500 pph / 1800 pph