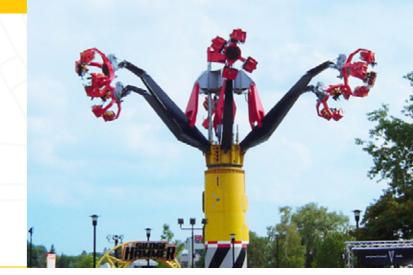

Installed power at drives 470 kW

JUMP<sup>2</sup>

Ride Type Park Version
Footprint 19 m diameter

Height 25 m Number of gondolas 6

Total number of passengers 48

Allowable passenger size 1.37 m - 1.95 m

Theoretical maximum capacity 1200 pph