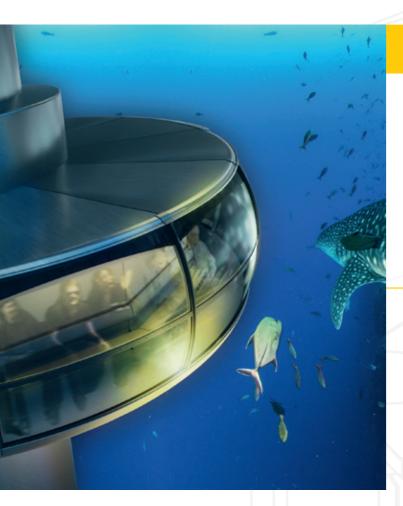

### **EXPLORER**

Footprint 20 m diameter

Height 15 m Total number of passengers 70

Allowable passenger size no restrictions,

including persons with disabilities

Theoretical maximum capacity 1400 pph Installed power at drives

250 kW

20 m diameter Footprint

Height120 m 120 m Total number of passengers 70

Allowable passenger size no restrictions,

> including persons with disabilities

1400 pph Theoretical maximum capacity 250 kW Installed power at drives