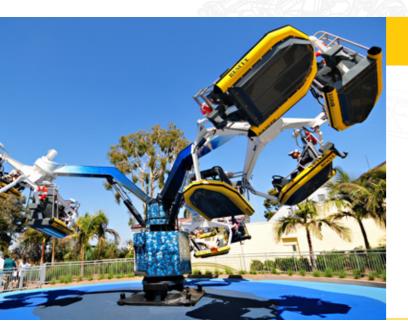

### **BREAK DANCE 5**

Height

Ride Type Park and Transportable Version

Footprint 16.5 m diameter

5.5 m (excluding center decoration)

Number of gondolas 20

Total number of passengers 40

Allowable passenger size 1.20 m - 1.95 m

Theoretical maximum capacity 1200 pph Installed power at drives 150 kW