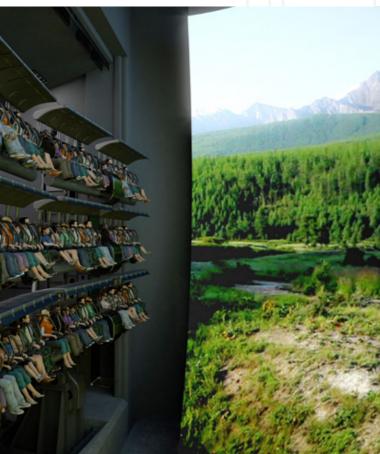

### **MOVIE BASE XS**

Size per 36 person unit 8.5 m x 12 m x 12 m

Loading level 3.5 m 1/2/3 Passenger carrying unit

36 / 72 / 108 Total number of passengers

Allowable passenger size 1.20 m - 1.95 m Theoretical maximum capacity

1620 pph

Installed power at drives 150 kW per 36 person unit

540 pph / 1080 pph /