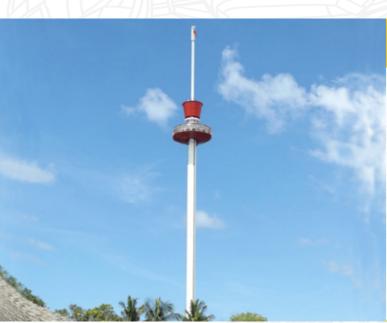

### **SKY TOWER**

Park Version Ride Type

Typical foundation diameter 15 m

Height 100 m / 110 m / 120 m

Cabin travel distance 60 m / 70 m / 80 m

Total number of passengers

Allowable passenger size no restrictions, including persons