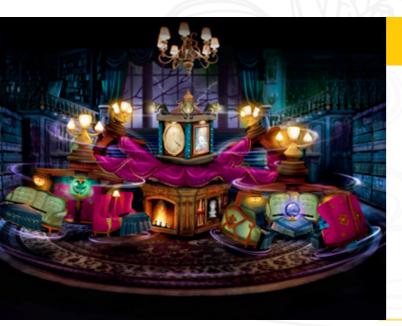

#### **MAGIC 2G**

Ride Type Park Version

Footprint 20 m diameter

Height 5 m (excluding center decoration)

Number of gondolas 12

Total number of passengers 48

Allowable passenger size 1.20 m - 1.95 m

Theoretical maximum capacity 1440 pph
Installed power at drives 150 kW