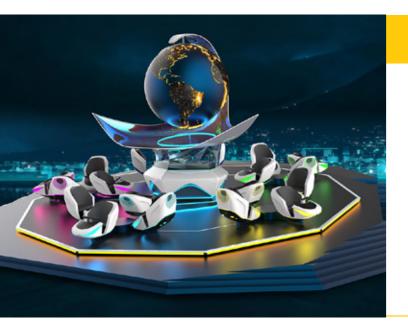

### **EXPLORER**

Footprint 20 m diameter

Height 15 m Total number of passengers 70

Allowable passenger size no restrictions,

including persons with disabilities

Theoretical maximum capacity 1400 pph Installed power at drives

250 kW

20 m diameter Footprint

Height120 m 120 m Total number of passengers 70

Allowable passenger size no restrictions,

> including persons with disabilities

1400 pph Theoretical maximum capacity 250 kW Installed power at drives