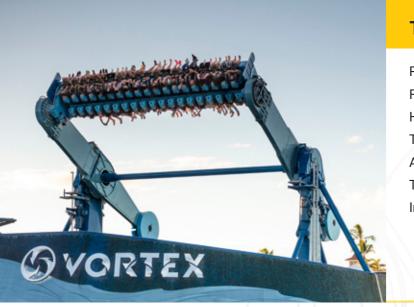

#### **TOP SPIN® SUSPENDED**

Ride Type Park Version
Footprint 22 m x 9 m
Height 13.2 m
Total number of passengers 38

Allowable passenger size 1.37 m - 1.95 m Theoretical maximum capacity 1140 pph

Installed power at drives 250 kW