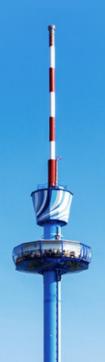

### **SKY TOWER**

Park Version Ride Type

Typical foundation diameter 15 m

Height 100 m / 110 m / 120 m

Cabin travel distance 60 m / 70 m / 80 m

Total number of passengers

Allowable passenger size no restrictions, including persons

with disabilities

1400 pph Theoretical maximum capacity Installed power at drives 150 kW

Park Version Ride Type 9 m diameter Footprint 17 m to 20 m Height (depending on

decoration)

Total number of passengers 40