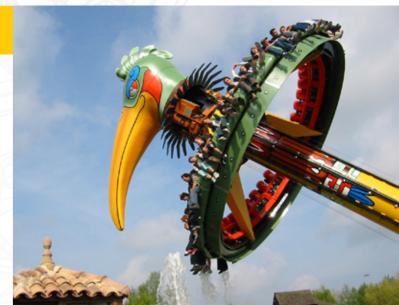

### **BOOSTER REVOLUTION**

Ride Type Park and Transportable

Version

Footprint 19.4 m diameter

Height 5.8 m Number of Gondolas 20 Total number of passengers 40

Allowable passenger size 1.37 m – 1.95 m

Theoretical maximum capacity 1200 pph Installed power at drives 150 kW