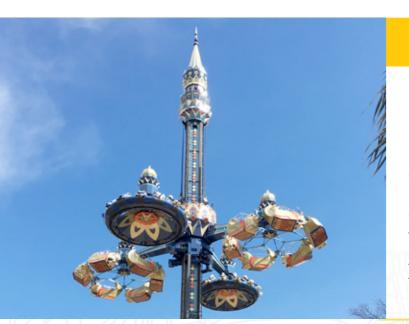

#### **TOP SPIN® SUSPENDED**

Ride Type Park Version
Footprint 22 m x 9 m
Height 13.2 m
Total number of passengers 38

Allowable passenger size 1.37 m - 1.95 m Theoretical maximum capacity 1140 pph

Installed power at drives 250 kW