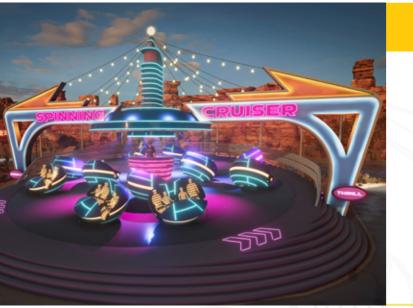

### **SPINNING CRUISER**

Ride Type Park Version

Footprint 17.7 m diameter

Height 5.4 m (excluding center decoration)

Number of gondolas 12 Total number of passengers 48

Allowable passenger size 1.20 m - 1.95 mTheoretical maximum capacity 1440 pph

Installed power at drives 175 kW

Ride Type Park Version

Footprint 23.2 m diameter

Height 8.7 m (excluding center decoration)

ocitici d

Number of gondolas 21 Total number of passengers 42

Allowable passenger size 1.20 m - 1.95 m