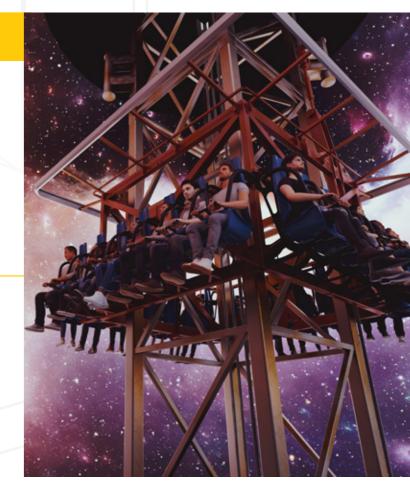

#### **TOP SPIN® SUSPENDED**

Ride Type Park Version
Footprint 22 m x 9 m
Height 13.2 m
Total number of passengers 38

Allowable passenger size 1.37 m - 1.95 m Theoretical maximum capacity 1140 pph

Installed power at drives 250 kW