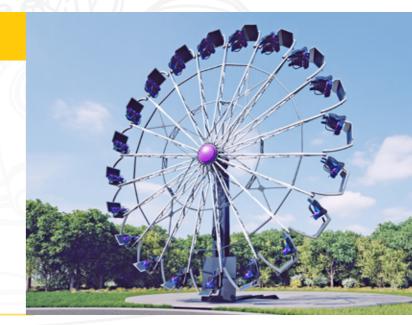

### **CONDOR 2G/2GH**

Ride Type Park Version 19 m diameter Footprint 31 m Height

28 Number of gondolas (classic version)

Number of gondolas

(hybrid version)

56 Total number of passengers

Allowable passenger size 1.00 m - 1.95 m Theoretical maximum capacity 1680 pph 200 kW Installed power at drives

14 + 28

Park Version Ride Type Footprint 11.3 m x 9.5 m Height 12.7 m

Total number of passengers

0.90 m - 1.95 m Allowable passenger size

720 pph Theoretical maximum capacity 140 kW Installed power at drives