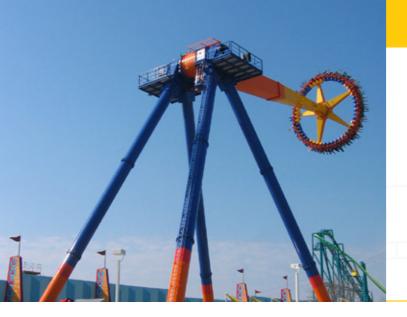

#### **TOP SPIN® SUSPENDED**

Ride Type Park Version
Footprint 22 m x 9 m
Height 13.2 m
Total number of passengers 38

Allowable passenger size 1.37 m - 1.95 m Theoretical maximum capacity 1140 pph

Installed power at drives 250 kW