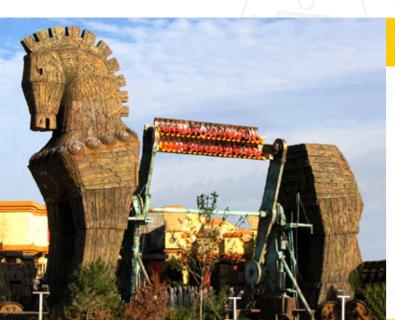

### **TOP SPIN® CLASSIC**

Ride Type Park Version
Footprint 22 m x 11.5 m
Height 16.5 m

Total number of passengers 40

Allowable passenger size 1.37 m - 1.95 m

Theoretical maximum capacity 1200 pph Installed power at drives 220 kW