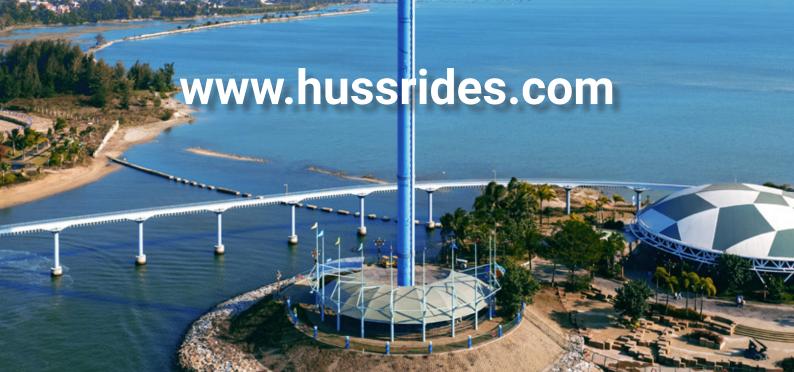

### **SKY TOWER**

Park Version Ride Type

Typical foundation diameter 15 m

Height 100 m / 110 m / 120 m

Cabin travel distance 60 m / 70 m / 80 m

Total number of passengers

Allowable passenger size no restrictions, including persons

with disabilities

1400 pph Theoretical maximum capacity Installed power at drives 150 kW

Park Version Ride Type 9 m diameter Footprint 17 m to 20 m Height (depending on

decoration)

Total number of passengers 40