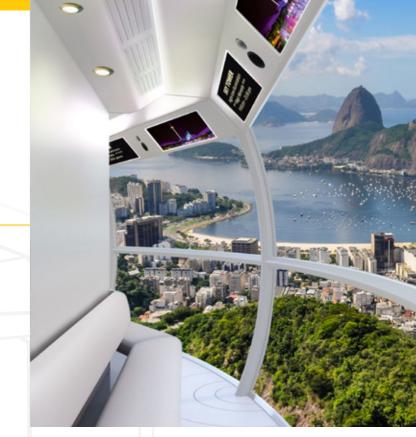

### **EXPLORER**

Footprint 20 m diameter

Height 15 m Total number of passengers 70

Allowable passenger size no restrictions,

including persons with disabilities

Theoretical maximum capacity 1400 pph Installed power at drives

250 kW

20 m diameter Footprint

Height120 m 120 m Total number of passengers 70

Allowable passenger size no restrictions,

> including persons with disabilities

1400 pph Theoretical maximum capacity 250 kW Installed power at drives