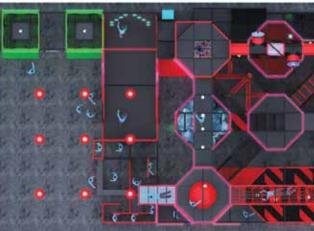

The arena is split into separated zones, permitting enhanced player distribution and capacity management. Hidden throughout the arena and within the activities are a large number of illuminated TAGs. The TAGs are controlled via a central computer system and glow in different colors corresponding to a pre-determined points system. Points are collected by players using a sensor worn as a wristband. When a wristband is located onto a TAG's light source, a points value is allocated to the specific player's wristband. Arenas can be designed to suit available spaces and required capacities.

### **TAG Arena Option 1**

Capacity:70 PlayersUnique Events:16Transponders:120SQ/M:345Height Required:5.5mZones:1ZoneScoreboards:3Admin Computers:2

### **TAG Arena Option 3**

Capacity: 160 Players Unique Events: 25 Transponders: 200 SQ/M: 527 Height Required: 10m Zones: 3 Zones 2 Rest Areas Briefing Room Reception Desk Scoreboards: 4 Admin Computers: 2

### **TAG Arena Option 2**

| <b>Capacity</b> :       | 90 Players            |
|-------------------------|-----------------------|
| <b>Unique Events:</b>   | 21                    |
| Transponders:           | 160                   |
| SQ/M:                   | 432                   |
| <b>Height Required:</b> | 8m                    |
| Zones:                  | 1 Zone                |
|                         | Briefing Area         |
|                         | <b>Reception Desk</b> |
|                         | 2 Cyber Towers        |
| Scoreboards:            | 4                     |
| Admin Computers:        | 2                     |