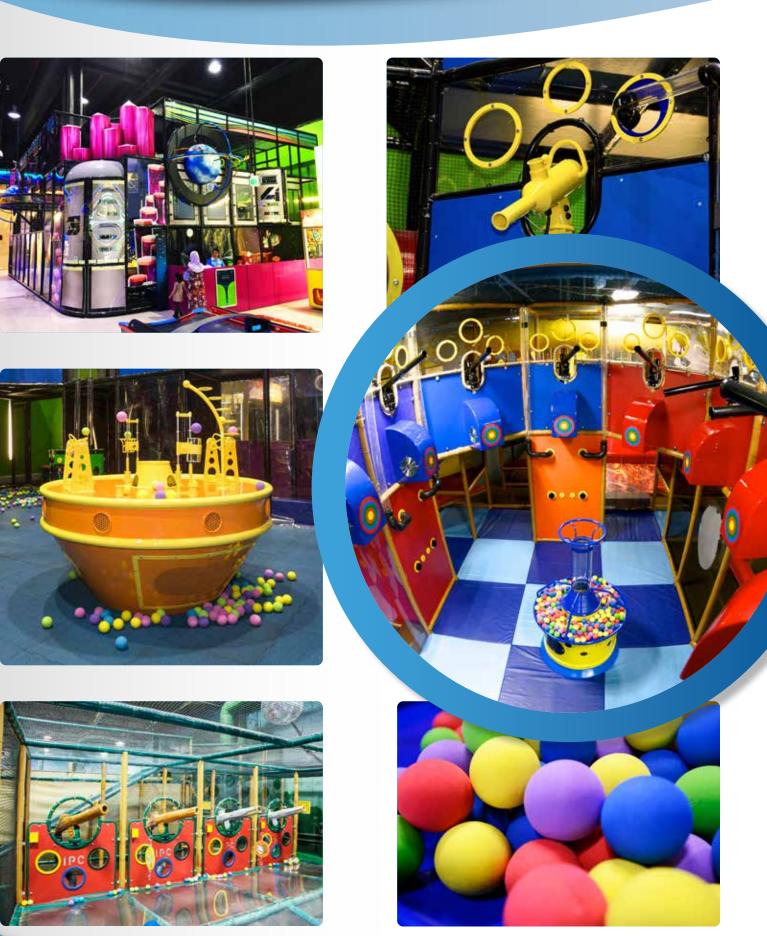

#### **SAFELY SHOOT FOAM BALLS IN A SAFE AREA**

In addition to our exclusive playgrounds, we have a large range of interactive play attractions for children of all ages. By combining lights, sound, and motion with our "Ballistic Ball Shooters" we create an interactive arena for all ages. Children to adults participate in a variety of challenging games that encourage activity, cooperation, and friendly competition.

We offer both the individual forced air based ballistics system/arena and the compressor powered pneumatic set-up. Our ballistics arenas are all custom designed and can include multiple levels, targets, ball fountains, ball dumps, ball movers, etc.