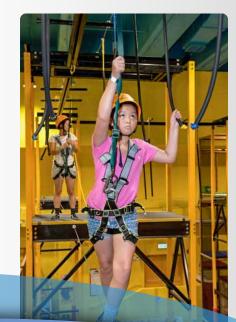

# **TAG Interactive Arenas**

#### WHAT IS A TAGACTIVE ARENA?

An arena based game designed to test strategy, speed, agility, awareness and bravery. TAGactive promotes fitness, fun and competition. The arena itself contains a complicated structure of inter-connected activity areas.

The arena is split into separated zones, permitting enhanced player distribution and capacity management. Hidden throughout the arena and within the activities are a large number of illuminated TAGs. The TAGs are controlled via a central computer system and glow in different colors corresponding to a pre-determined points system. Points are collected by players using a sensor worn as a wristband. When a wristband is located onto a TAG's light source, a points value is allocated to the specific player's wristband. Arenas can be designed to suit available spaces and required capacities.