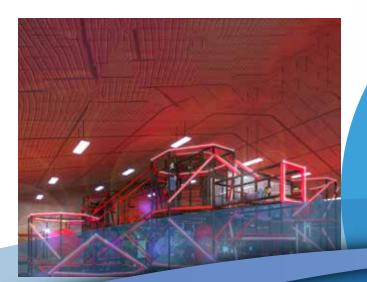

# **TAG Interactive Arenas**

#### WHAT IS A TAGACTIVE ARENA?

An arena based game designed to test strategy, speed, agility, awareness and bravery. TAGactive promotes fitness, fun and competition. The arena itself contains a complicated structure of inter-connected activity areas.

The arena is split into separated zones, permitting enhanced player distribution and capacity management. Hidden throughout the arena and within the activities are a large number of illuminated TAGs. The TAGs are controlled via a central computer system and glow in different colors corresponding to a pre-determined points system. Points are collected by players using a sensor worn as a wristband. When a wristband is located onto a TAG's light source, a points value is allocated to the specific player's wristband. Arenas can be designed to suit available spaces and required capacities.