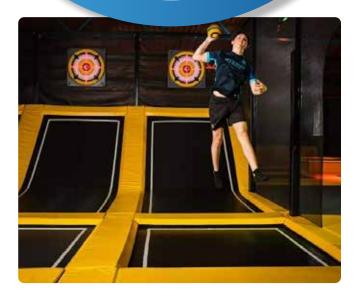

# **TAG Interactive Arenas**

#### WHAT IS A TAGACTIVE ARENA?

An arena based game designed to test strategy, speed, agility, awareness and bravery. TAGactive promotes fitness, fun and competition. The arena itself contains a complicated structure of inter-connected activity areas.

The arena is split into separated zones, permitting enhanced player distribution and capacity management. Hidden throughout the arena and within the activities are a large number of illuminated TAGs. The TAGs are controlled via a central computer system and glow in different colors corresponding to a pre-determined points system. Points are collected by players using a sensor worn as a wristband. When a wristband is located onto a TAG's light source, a points value is allocated to the specific player's wristband. Arenas can be designed to suit available spaces and required capacities.