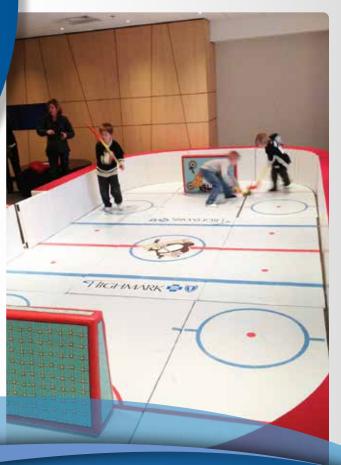

# **TAG Interactive Arenas**

#### WHAT IS A TAGACTIVE ARENA?

An arena based game designed to test strategy, speed, agility, awareness and bravery. TAGactive promotes fitness, fun and competition. The arena itself contains a complicated structure of inter-connected activity areas.

The arena is split into separated zones, permitting enhanced player distribution and capacity management. Hidden throughout the arena and within the activities are a large number of illuminated TAGs. The TAGs are controlled via a central computer system and glow in different colors corresponding to a pre-determined points system. Points are collected by players using a sensor worn as a wristband. When a wristband is located onto a TAG's light source, a points value is allocated to the specific player's wristband. Arenas can be designed to suit available spaces and required capacities.