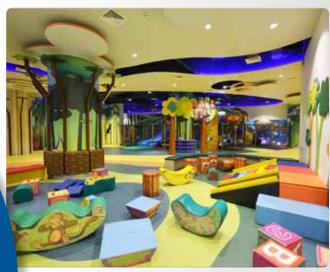

#### **COLORFUL SAFE AND READY FOR FUN**

Playgrounds are modular play structures for children and may be customized for each single activity and module. Consultation and design are prerequisites necessary for making a perfect playground for any environment. Our team of experts are available to satisfy your project's needs and to create a structure that is functional and full of fun activities. Play structures have always been our primary business and since 1999 we have learned to understand how kids play. We design playgrounds from a few different perspectives, all equally as important.

#### FUN AND SAFE FOR YOUNG CHILDREN

Soft contained play areas are a great way of providing fun and creative play areas for young toddlers; a vital part of a young child's development. Well designed and manufactured soft indoor play areas will facilitate the development of a child's physical, intellectual and social skills in a safe, pleasant environment. Play areas can include stimulating activities, play panels, interactive events and "Soft Stuff" like foam animal rockers.