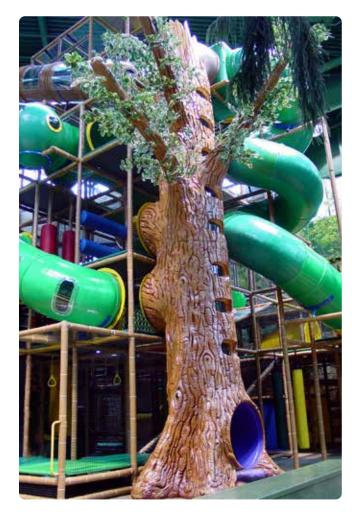

## **Indoor Playgrounds**

#### **COLORFUL SAFE AND READY FOR FUN**

Playgrounds are modular play structures for children and may be customized for each single activity and module. Consultation and design are prerequisites necessary for making a perfect playground for any environment. Our team of experts are available to satisfy your project's needs and to create a structure that is functional and full of fun activities. Play structures have always been our primary business and since 1999 we have learned to understand how kids play. We design playgrounds from a few different perspectives, all equally as important.