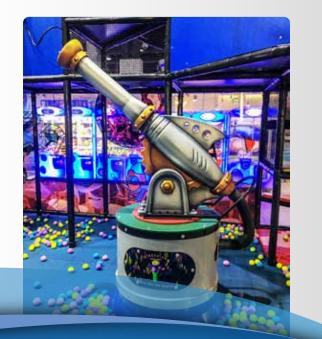

#### **SAFELY SHOOT FOAM BALLS IN A SAFE AREA**

In addition to our exclusive playgrounds, we have a large range of interactive play attractions for children of all ages. By combining lights, sound, and motion with our "Ballistic Ball Shooters" we create an interactive arena for all ages. Children to adults participate in a variety of challenging games that encourage activity, cooperation, and friendly competition.

We offer both the individual forced air based ballistics system/arena and the compressor powered pneumatic set-up. Our ballistics arenas are all custom designed and can include multiple levels, targets, ball fountains, ball dumps, ball movers, etc.