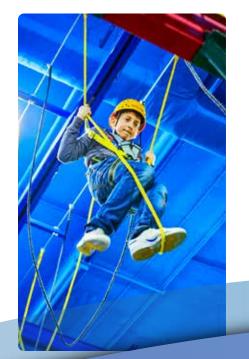

## **Air Trek**

#### **COURSES THAT CHALLENGE YOUR NERVES**

Air Trek is one of the leading activities which attracts lots of customers, as it is challenging and even fun to watch. Guests are harnessed and walk the tightrope or skip across the spinning bridge without a safety net so it is a test of nerves as well as skills.