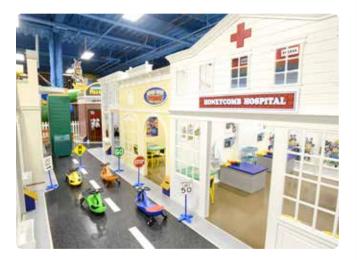

#### PROMOTE LEARNING THROUGH ROLE PLAY

My Town is an exciting, new interactive edutainment experience that promotes occupational role playing for children through structured programs in "child-sized' businesses and buildings that are familiar to every community.

My Town<sup>™</sup> is a child sized city that is created to include familiar businesses and buildings within their communities. My Town<sup>™</sup> promotes hands-on experimental role playing for children to learn how people live and work together to create a city that thrives.