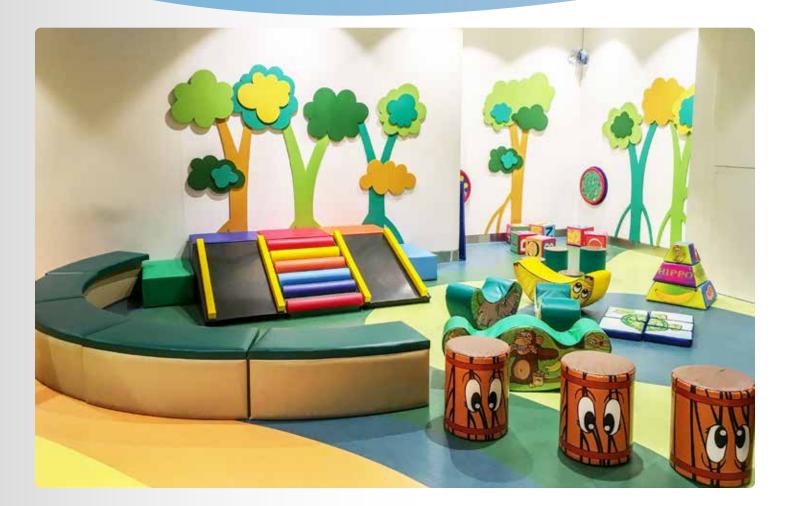

# **Toddler Play Solutions**

#### FUN AND SAFE FOR YOUNG CHILDREN

Soft contained play areas are a great way of providing fun and creative play areas for young toddlers; a vital part of a young child's development. Well designed and manufactured soft indoor play areas will facilitate the development of a child's physical, intellectual and social skills in a safe, pleasant environment. Play areas can include stimulating activities, play panels, interactive events and "Soft Stuff" like foam animal rockers.