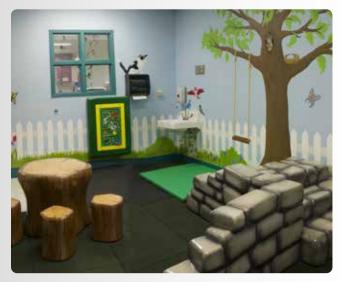

# **Toddler Play Solutions**

#### FUN AND SAFE FOR YOUNG CHILDREN

Soft contained play areas are a great way of providing fun and creative play areas for young toddlers; a vital part of a young child's development. Well designed and manufactured soft indoor play areas will facilitate the development of a child's physical, intellectual and social skills in a safe, pleasant environment. Play areas can include stimulating activities, play panels, interactive events and "Soft Stuff" like foam animal rockers.