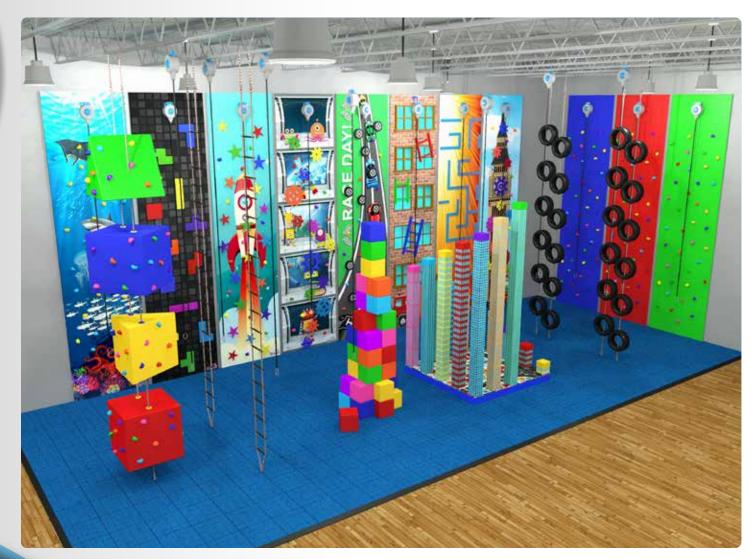

# **Climbing Walls**

All of our Climbing Walls are custom designed for your installation. Attract and inspire climbers of all ages and abilities to leave their comfort zone to try something new.