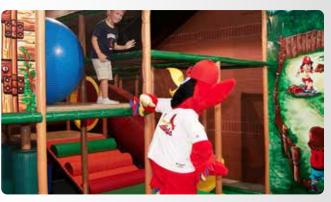

# **TAG Interactive Arenas**

#### WHAT IS A TAGACTIVE ARENA?

An arena based game designed to test strategy, speed, agility, awareness and bravery. TAGactive promotes fitness, fun and competition. The arena itself contains a complicated structure of inter-connected activity areas.

The arena is split into separated zones, permitting enhanced player distribution and capacity management. Hidden throughout the arena and within the activities are a large number of illuminated TAGs. The TAGs are controlled via a central computer system and glow in different colors corresponding to a pre-determined points system. Points are collected by players using a sensor worn as a wristband. When a wristband is located onto a TAG's light source, a points value is allocated to the specific player's wristband. Arenas can be designed to suit available spaces and required capacities.