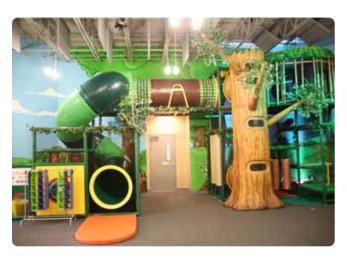

# **Toddler Play Solutions**

#### FUN AND SAFE FOR YOUNG CHILDREN

Soft contained play areas are a great way of providing fun and creative play areas for young toddlers; a vital part of a young child's development. Well designed and manufactured soft indoor play areas will facilitate the development of a child's physical, intellectual and social skills in a safe, pleasant environment. Play areas can include stimulating activities, play panels, interactive events and "Soft Stuff" like foam animal rockers.