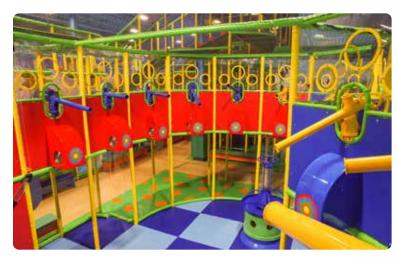

# **TAG Interactive Arenas**

#### WHAT IS A TAGACTIVE ARENA?

An arena based game designed to test strategy, speed, agility, awareness and bravery. TAGactive promotes fitness, fun and competition. The arena itself contains a complicated structure of inter-connected activity areas.

The arena is split into separated zones, permitting enhanced player distribution and capacity management. Hidden throughout the arena and within the activities are a large number of illuminated TAGs. The TAGs are controlled via a central computer system and glow in different colors corresponding to a pre-determined points system. Points are collected by players using a sensor worn as a wristband. When a wristband is located onto a TAG's light source, a points value is allocated to the specific player's wristband. Arenas can be designed to suit available spaces and required capacities.