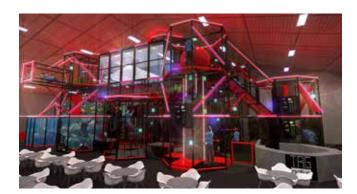

# **TAG Interactive Arenas**

#### WHAT IS A TAGACTIVE ARENA?

An arena based game designed to test strategy, speed, agility, awareness and bravery. TAGactive promotes fitness, fun and competition. The arena itself contains a complicated structure of inter-connected activity areas.

The arena is split into separated zones, permitting enhanced player distribution and capacity management. Hidden throughout the arena and within the activities are a large number of illuminated TAGs. The TAGs are controlled via a central computer system and glow in different colors corresponding to a pre-determined points system. Points are collected by players using a sensor worn as a wristband. When a wristband is located onto a TAG's light source, a points value is allocated to the specific player's wristband. Arenas can be designed to suit available spaces and required capacities.