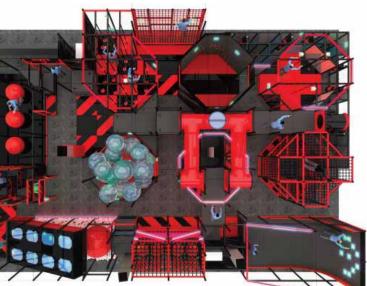

# **TAG Interactive Arenas**

#### WHAT IS A TAGACTIVE ARENA?

An arena based game designed to test strategy, speed, agility, awareness and bravery. TAGactive promotes fitness, fun and competition. The arena itself contains a complicated structure of inter-connected activity areas.

The arena is split into separated zones, permitting enhanced player distribution and capacity management. Hidden throughout the arena and within the activities are a large number of illuminated TAGs. The TAGs are controlled via a central computer system and glow in different colors corresponding to a pre-determined points system. Points are collected by players using a sensor worn as a wristband. When a wristband is located onto a TAG's light source, a points value is allocated to the specific player's wristband. Arenas can be designed to suit available spaces and required capacities.