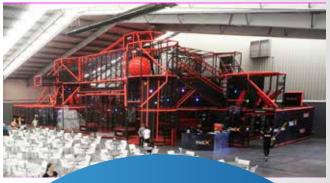

# **TAG Interactive Arenas**

#### WHAT IS A TAGACTIVE ARENA?

An arena based game designed to test strategy, speed, agility, awareness and bravery. TAGactive promotes fitness, fun and competition. The arena itself contains a complicated structure of inter-connected activity areas.

The arena is split into separated zones, permitting enhanced player distribution and capacity management. Hidden throughout the arena and within the activities are a large number of illuminated TAGs. The TAGs are controlled via a central computer system and glow in different colors corresponding to a pre-determined points system. Points are collected by players using a sensor worn as a wristband. When a wristband is located onto a TAG's light source, a points value is allocated to the specific player's wristband. Arenas can be designed to suit available spaces and required capacities.