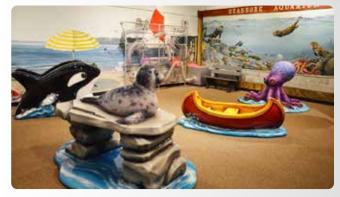

## **Indoor Playgrounds**

#### **COLORFUL SAFE AND READY FOR FUN**

Playgrounds are modular play structures for children and may be customized for each single activity and module. Consultation and design are prerequisites necessary for making a perfect playground for any environment. Our team of experts are available to satisfy your project's needs and to create a structure that is functional and full of fun activities. Play structures have always been our primary business and since 1999 we have learned to understand how kids play. We design playgrounds from a few different perspectives, all equally as important.