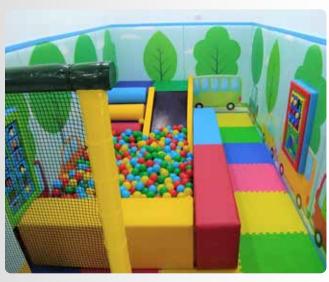

## **Indoor Playgrounds**

#### **COLORFUL SAFE AND READY FOR FUN**

Playgrounds are modular play structures for children and may be customized for each single activity and module. Consultation and design are prerequisites necessary for making a perfect playground for any environment. Our team of experts are available to satisfy your project's needs and to create a structure that is functional and full of fun activities. Play structures have always been our primary business and since 1999 we have learned to understand how kids play. We design playgrounds from a few different perspectives, all equally as important.

#### FUN AND SAFE FOR YOUNG CHILDREN

Soft contained play areas are a great way of providing fun and creative play areas for young toddlers; a vital part of a young child's development. Well designed and manufactured soft indoor play areas will facilitate the development of a child's physical, intellectual and social skills in a safe, pleasant environment. Play areas can include stimulating activities, play panels, interactive events and "Soft Stuff" like foam animal rockers.