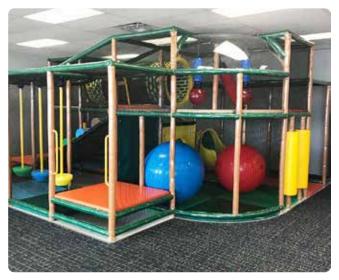

#### FUN AND SAFE FOR YOUNG CHILDREN

Soft contained play areas are a great way of providing fun and creative play areas for young toddlers; a vital part of a young child's development. Well designed and manufactured soft indoor play areas will facilitate the development of a child's physical, intellectual and social skills in a safe, pleasant environment. Play areas can include stimulating activities, play panels, interactive events and "Soft Stuff" like foam animal rockers.