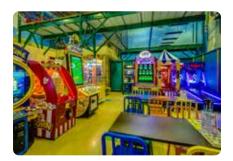

#### **SAFELY SHOOT FOAM BALLS IN A SAFE AREA**

In addition to our exclusive playgrounds, we have a large range of interactive play attractions for children of all ages. By combining lights, sound, and motion with our "Ballistic Ball Shooters" we create an interactive arena for all ages. Children to adults participate in a variety of challenging games that encourage activity, cooperation, and friendly competition.

We offer both the individual forced air based ballistics system/arena and the compressor powered pneumatic set-up. Our ballistics arenas are all custom designed and can include multiple levels, targets, ball fountains, ball dumps, ball movers, etc.