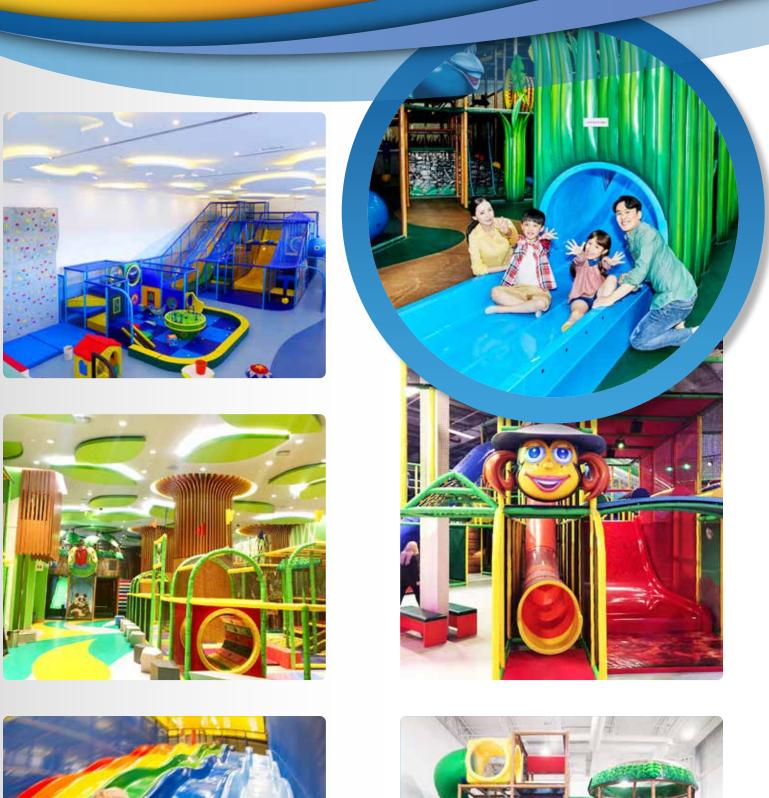

## **Indoor Playgrounds**

#### **COLORFUL SAFE AND READY FOR FUN**

Playgrounds are modular play structures for children and may be customized for each single activity and module. Consultation and design are prerequisites necessary for making a perfect playground for any environment. Our team of experts are available to satisfy your project's needs and to create a structure that is functional and full of fun activities. Play structures have always been our primary business and since 1999 we have learned to understand how kids play. We design playgrounds from a few different perspectives, all equally as important.