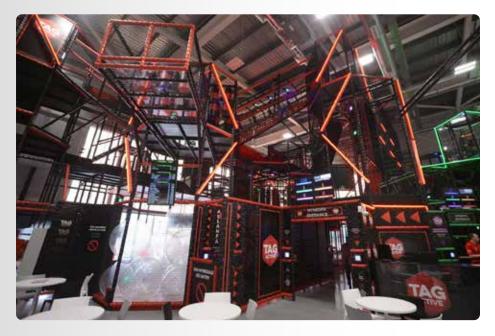

# **TAG Interactive Arenas**

#### WHAT IS A TAGACTIVE ARENA?

An arena based game designed to test strategy, speed, agility, awareness and bravery. TAGactive promotes fitness, fun and competition. The arena itself contains a complicated structure of inter-connected activity areas.

The arena is split into separated zones, permitting enhanced player distribution and capacity management. Hidden throughout the arena and within the activities are a large number of illuminated TAGs. The TAGs are controlled via a central computer system and glow in different colors corresponding to a pre-determined points system. Points are collected by players using a sensor worn as a wristband. When a wristband is located onto a TAG's light source, a points value is allocated to the specific player's wristband. Arenas can be designed to suit available spaces and required capacities.