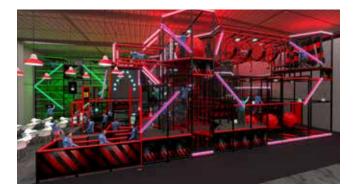

# **TAG Interactive Arenas**

#### WHAT IS A TAGACTIVE ARENA?

An arena based game designed to test strategy, speed, agility, awareness and bravery. TAGactive promotes fitness, fun and competition. The arena itself contains a complicated structure of inter-connected activity areas.

The arena is split into separated zones, permitting enhanced player distribution and capacity management. Hidden throughout the arena and within the activities are a large number of illuminated TAGs. The TAGs are controlled via a central computer system and glow in different colors corresponding to a pre-determined points system. Points are collected by players using a sensor worn as a wristband. When a wristband is located onto a TAG's light source, a points value is allocated to the specific player's wristband. Arenas can be designed to suit available spaces and required capacities.