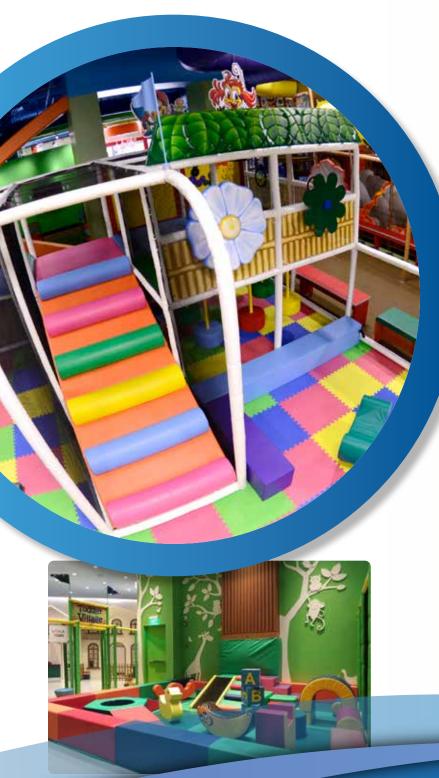

#### **COLORFUL SAFE AND READY FOR FUN**

Playgrounds are modular play structures for children and may be customized for each single activity and module. Consultation and design are prerequisites necessary for making a perfect playground for any environment. Our team of experts are available to satisfy your project's needs and to create a structure that is functional and full of fun activities. Play structures have always been our primary business and since 1999 we have learned to understand how kids play. We design playgrounds from a few different perspectives, all equally as important.

#### FUN AND SAFE FOR YOUNG CHILDREN

Soft contained play areas are a great way of providing fun and creative play areas for young toddlers; a vital part of a young child's development. Well designed and manufactured soft indoor play areas will facilitate the development of a child's physical, intellectual and social skills in a safe, pleasant environment. Play areas can include stimulating activities, play panels, interactive events and "Soft Stuff" like foam animal rockers.