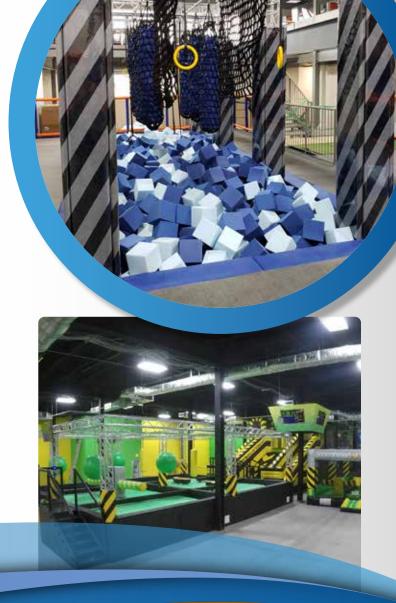

# **TAG Interactive Arenas**

#### WHAT IS A TAGACTIVE ARENA?

An arena based game designed to test strategy, speed, agility, awareness and bravery. TAGactive promotes fitness, fun and competition. The arena itself contains a complicated structure of inter-connected activity areas.

The arena is split into separated zones, permitting enhanced player distribution and capacity management. Hidden throughout the arena and within the activities are a large number of illuminated TAGs. The TAGs are controlled via a central computer system and glow in different colors corresponding to a pre-determined points system. Points are collected by players using a sensor worn as a wristband. When a wristband is located onto a TAG's light source, a points value is allocated to the specific player's wristband. Arenas can be designed to suit available spaces and required capacities.

## Ninja Courses

Ninja Courses are arguably the best source of additional revenue for your family entertainment facility. From trampoline parks to amusement centers worldwide, ninja warrior courses offer a physical challenge and competitive fun for warriors of all ages. Ninja Course builders have accepted the challenge of designing the most engaging course layout to receive the highest repeat play appeal while keeping the footprint small and cost down for maximum return on your investment.

Separate yourself from the ordinary warehouse full of trampolines and step into the world of family entertainment. We offer attractions that allow you to diversify your park and give your guests a better experience than all your competitors.