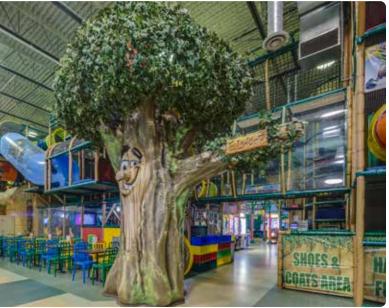

## **Indoor Playgrounds**

#### **COLORFUL SAFE AND READY FOR FUN**

Playgrounds are modular play structures for children and may be customized for each single activity and module. Consultation and design are prerequisites necessary for making a perfect playground for any environment. Our team of experts are available to satisfy your project's needs and to create a structure that is functional and full of fun activities. Play structures have always been our primary business and since 1999 we have learned to understand how kids play. We design playgrounds from a few different perspectives, all equally as important.