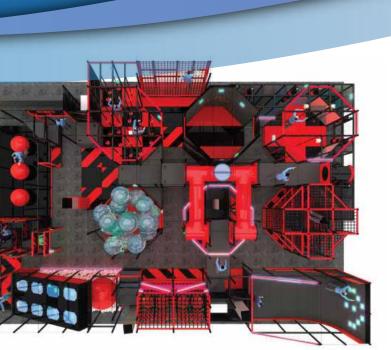

# **TAG Interactive Arenas**

#### WHAT IS A TAGACTIVE ARENA?

An arena based game designed to test strategy, speed, agility, awareness and bravery. TAGactive promotes fitness, fun and competition. The arena itself contains a complicated structure of inter-connected activity areas.

The arena is split into separated zones, permitting enhanced player distribution and capacity management. Hidden throughout the arena and within the activities are a large number of illuminated TAGs. The TAGs are controlled via a central computer system and glow in different colors corresponding to a pre-determined points system. Points are collected by players using a sensor worn as a wristband. When a wristband is located onto a TAG's light source, a points value is allocated to the specific player's wristband. Arenas can be designed to suit available spaces and required capacities.