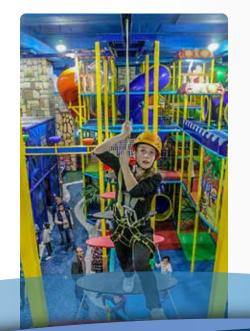

# **TAG Interactive Arenas**

#### WHAT IS A TAGACTIVE ARENA?

An arena based game designed to test strategy, speed, agility, awareness and bravery. TAGactive promotes fitness, fun and competition. The arena itself contains a complicated structure of inter-connected activity areas.

The arena is split into separated zones, permitting enhanced player distribution and capacity management. Hidden throughout the arena and within the activities are a large number of illuminated TAGs. The TAGs are controlled via a central computer system and glow in different colors corresponding to a pre-determined points system. Points are collected by players using a sensor worn as a wristband. When a wristband is located onto a TAG's light source, a points value is allocated to the specific player's wristband. Arenas can be designed to suit available spaces and required capacities.